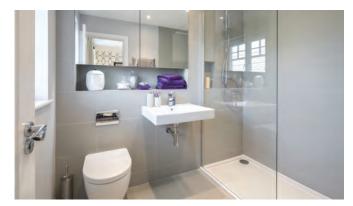

### STYLISH BATHROOMS

- Contemporary white sanitaryware to bathroom and en-suite, with chrome accessories by Vado
- Inset mirrored cabinet to en-suite, with mirror and white vanity drawer to bathroom
- White steel bath with chrome accessories by Vado
- Walk-in flush tiled shower with Vado shower system to en-suite
- Ceramic wall tiling to selected areas