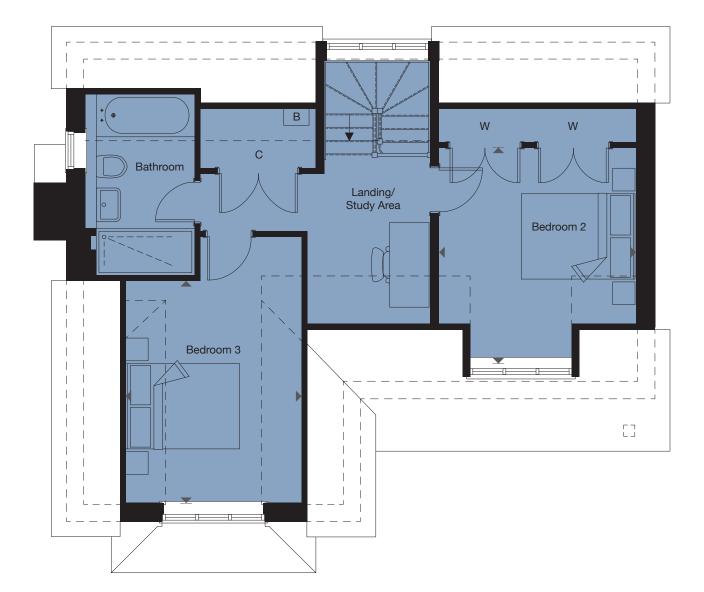

| n x 4050mm | 13'9" x 13'3" |
|------------|---------------|
| n x 3480mm | 12'5" x 11'5" |

| Bedroom 2 | 3785mm x 3445mm | 12'5" x 11'4"  |
|-----------|-----------------|----------------|
| Bedroom 3 | 3900mm x 3005mm | 12'10" x 9'10" |

## FIRST FLOOR

C = cupboard W = wardrobe B = boiler WD = washer/dryer

Floorplans shown for Ghyll Croft are for approximate measurements only. Exact layout and sizes may vary. All measurements may vary within a tolerance of 5%. Furniture layouts are indicative only.