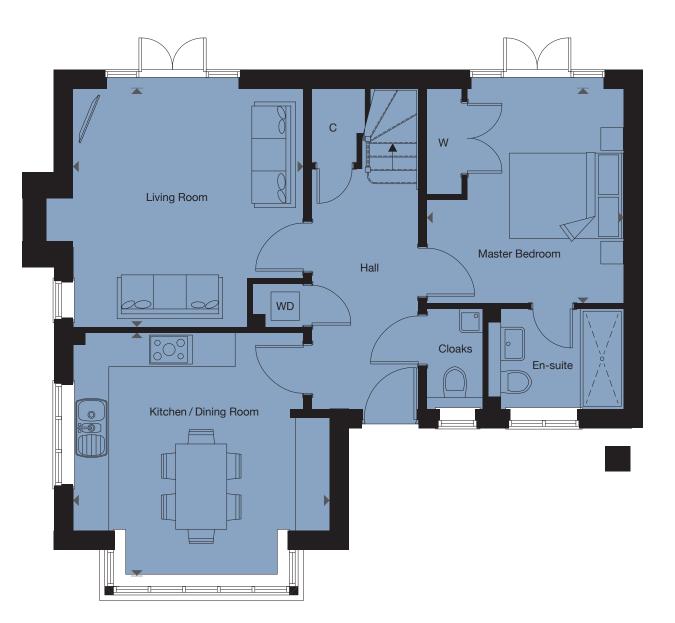

### **GROUND FLOOR**

| Kitchen/Dining Room | 4515mm x 4275mm | 14'10" x 14'0" |
|---------------------|-----------------|----------------|
| Living Room         | 4195mm x 4050mm | 13'9" x 13'3"  |
| Master Bedroom      | 3780mm x 3480mm | 12'5" x 11'5"  |
| FIRST FLOOR         |                 |                |

### **GROUND FLOOR**