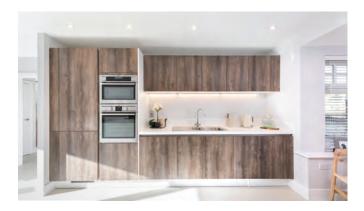

### BEAUTIFULLY DESIGNED KITCHENS

- Contemporary, stylish kitchen
- Deep edged laminate worktop and upstand with glass splashback to hob
- One and half bowl stainless steel Rangemaster sink with tap by Vado
- Stainless steel single oven and combination microwave/oven
- Stainless steel 5 burner gas hob with integrated extractor
- Integrated fridge/freezer and dishwasher
- Freestanding washer/dryer (to hall cupboard)