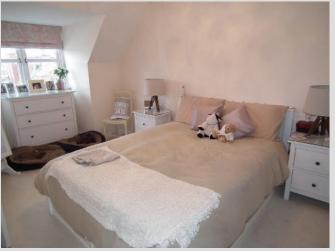

## Master Bedroom: 3.9m (max) x 2.7m (12'7" x 8'8")

A good sized double bedroom with windows to the front. Built in wardrobes. Further storage cupboard. Door to: