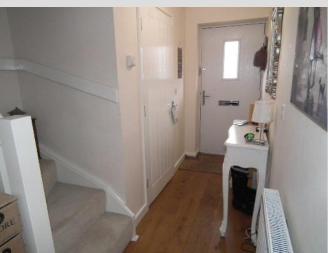

### Hallway:

Welcoming reception area with stairs to the first floor and doors off. Cloakroom, low level WC and wash hand basin.