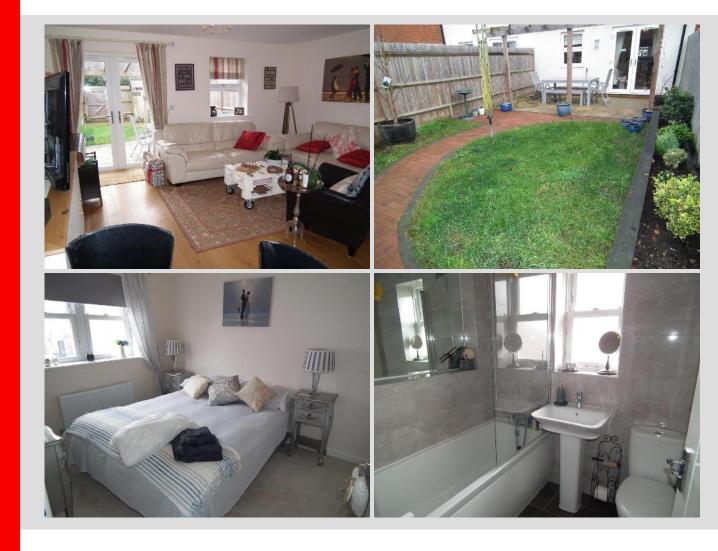

# Lounge/Diner: 4.8m x 4.7m (max) (15'7" x 15'4)

A good sized room with double doors leading to the garden. Double glazed window to the rear.

Under stairs storage cupboard. Radiator. Direct access to:

## Bedroom One: 3.2m x 2.7m (10'4" x 8'8")

Double bedroom with window to the front. Radiator. Built in wardrobes.

### **Bathroom:**

Suite comprising panel bath, wash hand basin and low level WC.