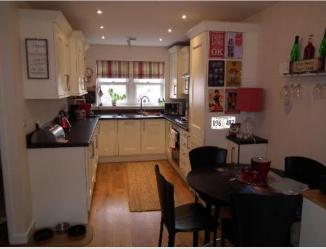

### Kitchen: 3.5m x 2.6m (max) (11'4" x 8'2")

Fitted with a range of floor and wall mounted units with easy wipe work surfaces. Built in oven, gas hob, extractor, washing machine and dishwasher. Stainless steel sink unit with mixer tap. Double glazed sash style windows to the front.