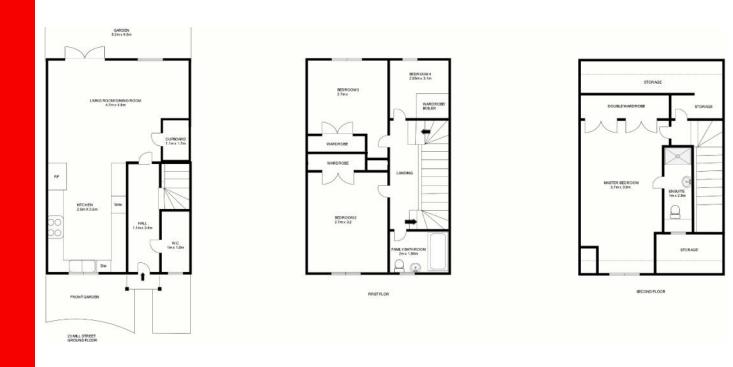

# Lounge/Diner: 4.8m x 4.7m (max) (15'7" x 15'4)

A good sized room with double doors leading to the garden. Double glazed window to the rear.

Under stairs storage cupboard. Radiator. Direct access to:

### Kitchen: 3.5m x 2.6m (max) (11'4" x 8'2")

Fitted with a range of floor and wall mounted units with easy wipe work surfaces. Built in oven, gas hob, extractor, washing machine and dishwasher. Stainless steel sink unit with mixer tap. Double glazed sash style windows to the front.

#### First Floor:

**Landing:** Doors off to various rooms. Stairs to the second floor.

## Bedroom One: 3.2m x 2.7m (10'4" x 8'8")

Double bedroom with window to the front. Radiator. Built in wardrobes.

# Bedroom Two: 2.7m x 2.7m (+recess) (8'8" x 8'8")

Window to the rear. Built in wardrobe. Radiator.

### Bedroom Three/Study: 3.1m x 2.05m (max measurements) (10'1" x 6'7")

Window to the rear. Built in cupboard houses the boiler. Radiator.

### **Bathroom:**

Suite comprising panel bath, wash hand basin and low level WC.

## Master Bedroom: 3.9m (max) x 2.7m (12'7" x 8'8")

A good sized double bedroom with windows to the front. Built in wardrobes. Further storage cupboard. Door to:

## **En-Suite Shower Room:**

Free standing shower cubicle. Wash hand basin, low level WC, storage cupboard.

Council Tax Band: BAND C

**Energy Performance Rating**: B(85)