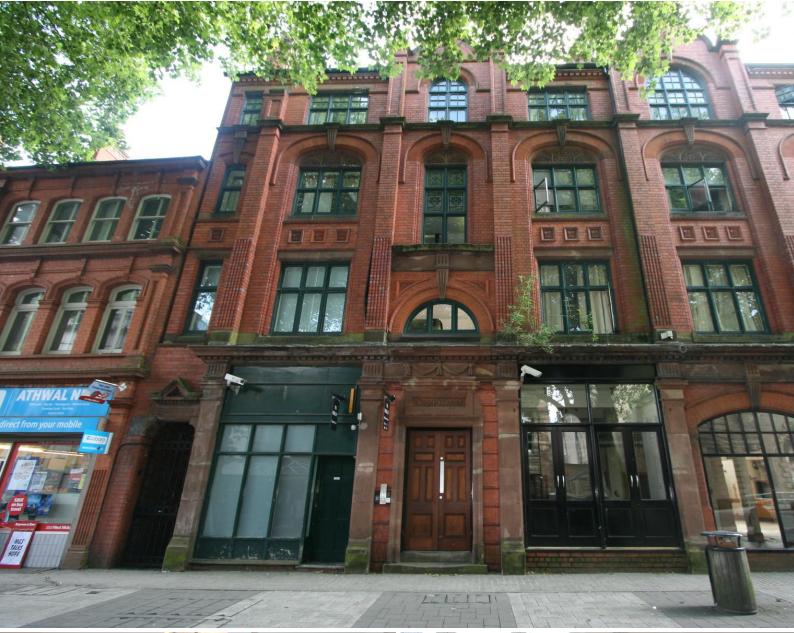

COMMUNAL ENTRANCE With stairs off to all the floors.

**RECEPTION HALL** With intercom, doors to all the rooms, loft hatch and electric heater.

LOUNGE 15' 1" x 15' 9" (4.61m x 4.81m) With windows to front, electric heater and feature fireplace.