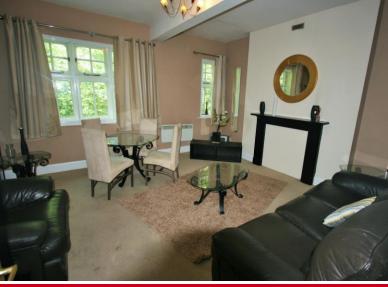

COMMUNAL ENTRANCE With stairs off to all the floors.

**RECEPTION HALL** With intercom, doors to all the rooms, loft hatch and electric heater.

LOUNGE 15' 1" x 15' 9" (4.61m x 4.81m) With windows to front, electric heater and feature fireplace.