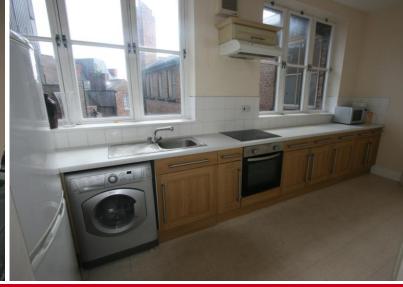

FITTED KITCHEN 7'5" x 17'0" (2.28m x 5.20m) With windows to the rear, electric heater, matching base and drawer units, sink and drainer units, roll top work surfaces, tiled surrounds, plum bing and appliance space, 4 x ring electric hob and electric oven.