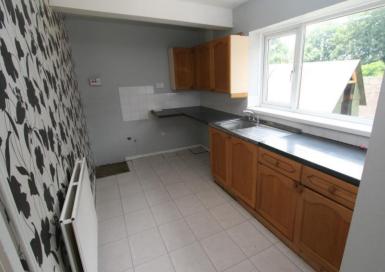

**KITCHEN** 15' 3" x 7' (4.65m x 2.13m) With UPVC double glazed window to rear, central heating radiator, matching wall, base and drawer units, stainless steel sink and drainer, roll top work surfaces with tiled surrounds, appliance space, cooker point, understairs cupboard and door to the rear lobby.