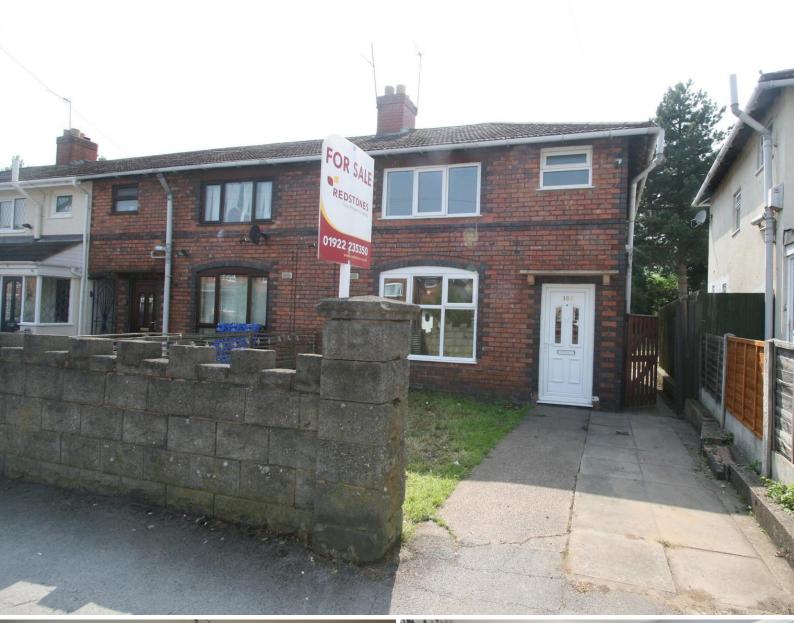

## 3 Bedroom End Terraced House

Alexandra Road, Walsall Offers In Region Of £108,000

REDSTONES

Refurbished and improved three bedroom end of terrace family home having the benefit of no upward chain, majority UPVC double glazed and gas central heating. The property further comprises, reception hall, lounge, refitted kitchen, three bedrooms, family bathroom, front and rear gardens and off road parking. Energy rating D.

**SUMMARY** Refurbished and improved three bedroom end of terrace family home having the benefit of no upward chain, majority UPVC double glazed and gas central heating. The property further comprises, reception hall, lounge, refitted kitchen, three bedrooms, family bathroom, front and rear gardens and off road parking. Energy rating D.

**OUTSIDE** With off road parking and lawned garden to the front and patio and large lawned garden to the rear with gate to front.

**VIEWING**, please contact Redstones on 01922 235350 if you wish to arrange a viewing appointment for this property or require further information.