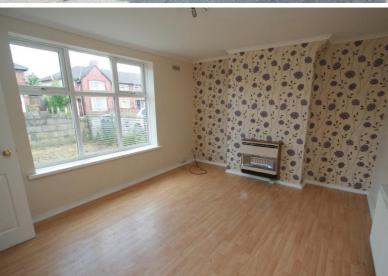

**RECEPTION HALL** With door to lounge, meter cupboard, stairs off to the first floor and UPVC double glazed front door.

**LOUNGE** 14' 10" x 11' 10" (4.52m x 3.61m) With UPVC double glazed window, central heating radiator, gas fire and door to kitchen.