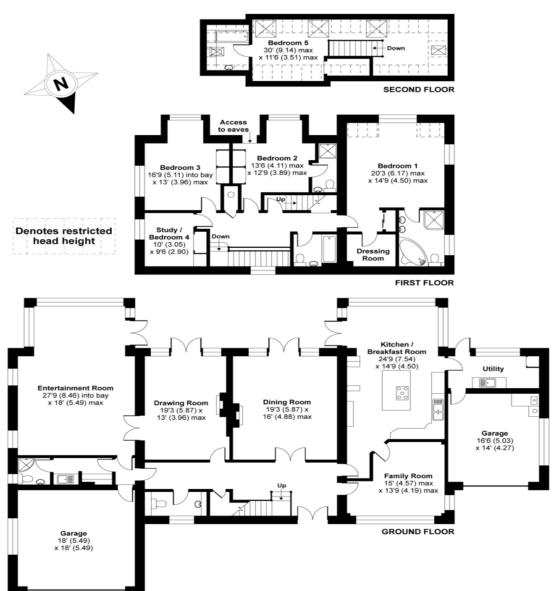

# Southbourne Coast Road, Bournemouth, BH6

APPROX. GROSS INTERNAL FLOOR AREA 4300 SQ FT 399.4 SQ METRES (INCLUDES GARAGES & RESTRICTED HEAD HEIGHT)

Whilst every attempt has been made to ensure the accuracy of the floor plan contained here, measurements of doors, windows and rooms are approximate and no responsibility is taken for any error, omission or misstatement. These plans are for representation purposes only as defined by RICS Code of Measuring Practice and should be used as such by any prospective purchaser. Specifically no guarantee is given on the total square footage of the property if quoted on this plan. Any figure given is for initial guidance only and should not be relied on as a basis of valuation.