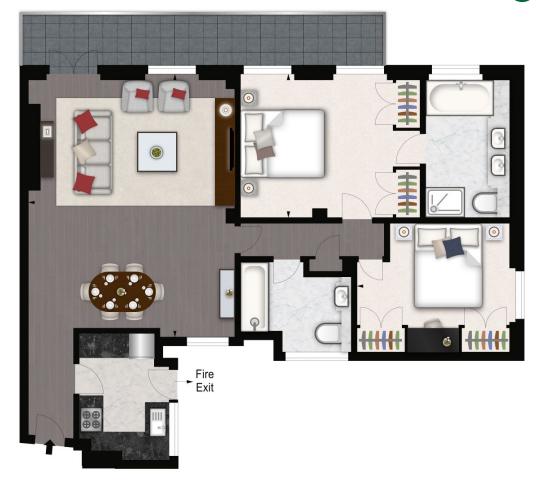

# FLAT 4 MANOR APARTMENTS 40-42 ABBEY ROAD ST JOHNS WOOD NW8 0AR

GROUND FLOOR

2 BEDROOMS

2 BATHROOMS

1,006 SQ FT

RICE: ON APPLICATION

#### FFATURES

Private pation

Dark oak timber floors

Black lacquered media unit
cassar kitchen with brown granite
work surface

Marble bathrooms with black lacquered vanity unit with inset bevelled mirrors

Custom built black lacquered effect fitted wardrobes with inset bevelled mirrors

GROUND FLOOR

Approx Gross Internal Area 1006 Sq Ft - 93.46 Sq M