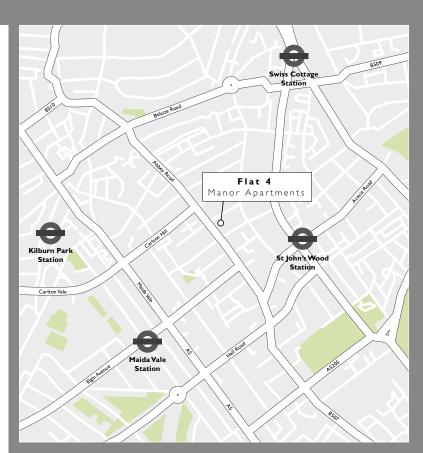

### AREA INFORMATION

St John's Wood is ringed by other traditionally affluent areas – Belsize Park, Hampstead, Maida Vale, Little Venice and Primrose Hill. A gentle stroll finds you in Regent's Park, also known as the 'jewel in the crown' of Henry VIII 's royal parks. St John's Wood is one of the capital's most prosperous areas and Manor Apartments is located just minutes from vibrant shopping areas where haute couture boutiques, quirky independent shops and thriving cafés, bars and restaurants unite to create a unique village feel.

London's premier shopping districts – Oxford Street, Bond Street, Knightsbridge and Mayfair – lie within minutes of Abbey Road via the St John's Wood underground station on the Jubilee line. The area also attracts the world's most ambitious students at the London Business School, thanks to their rich portfolio of graduate and post graduate programmes.