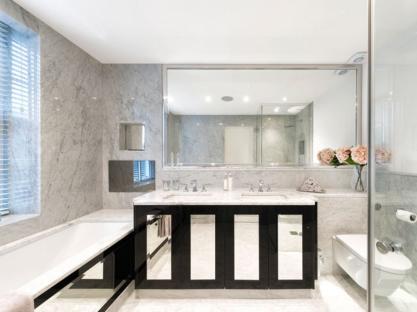

#### FFATURES

Private pation

Dark oak timber floors

Black lacquered media unit
cassar kitchen with brown granite
work surface

Marble bathrooms with black lacquered vanity unit with inset bevelled mirrors

Custom built black lacquered effect fitted wardrobes with inset bevelled mirrors