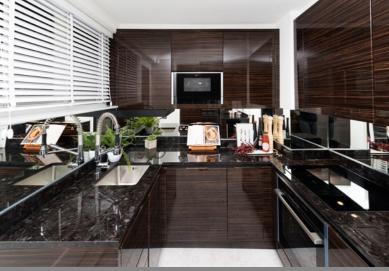

#### FFATURES

Private pation

Dark oak timber floors

Black lacquered media unit
cassar kitchen with brown granite
work surface

Marble bathrooms with black lacquered vanity unit with inset bevelled mirrors

Custom built black lacquered effect fitted wardrobes with inset bevelled mirrors