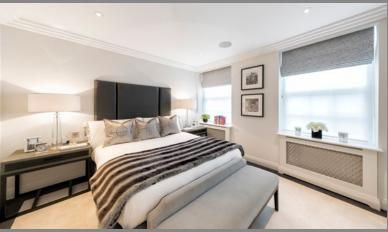

#### FFATURES

Private pation

Dark oak timber floors

Black lacquered media unit
cassar kitchen with brown granite
work surface

Marble bathrooms with black lacquered vanity unit with inset bevelled mirrors

Custom built black lacquered effect fitted wardrobes with inset bevelled mirrors