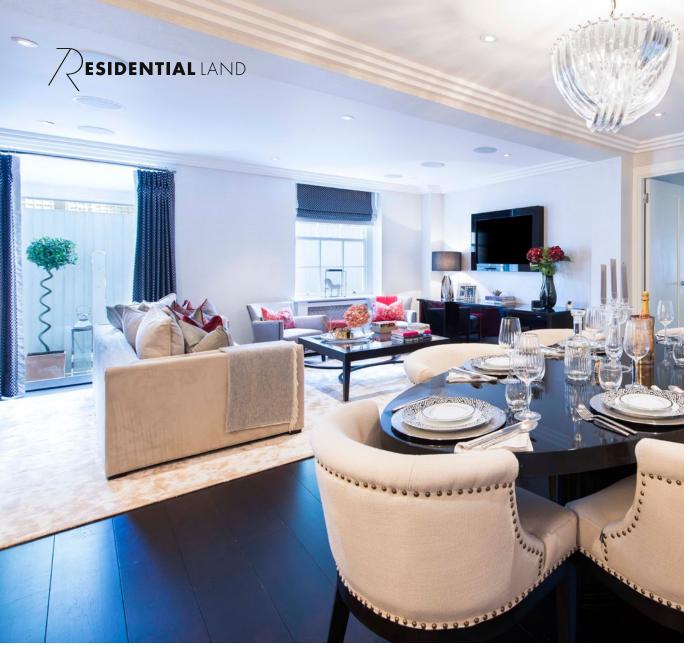

#### FFATURES

Private pation

Dark oak timber floors

Black lacquered media unit
cassar kitchen with brown granite
work surface

Marble bathrooms with black lacquered vanity unit with inset bevelled mirrors

Custom built black lacquered effect fitted wardrobes with inset bevelled mirrors

GROUND FLOOR

Approx Gross Internal Area 1006 Sq Ft - 93.46 Sq M