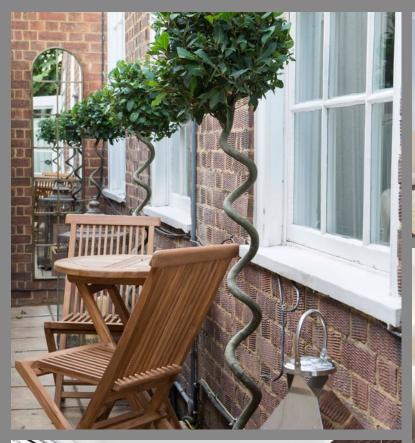

#### FFATURES

Private pation

Dark oak timber floors

Black lacquered media unit
cassar kitchen with brown granite
work surface

Marble bathrooms with black lacquered vanity unit with inset bevelled mirrors

Custom built black lacquered effect fitted wardrobes with inset bevelled mirrors