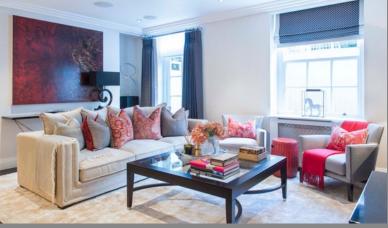

#### FFATURES

Private pation

Dark oak timber floors

Black lacquered media unit
cassar kitchen with brown granite
work surface

Marble bathrooms with black lacquered vanity unit with inset bevelled mirrors

Custom built black lacquered effect fitted wardrobes with inset bevelled mirrors