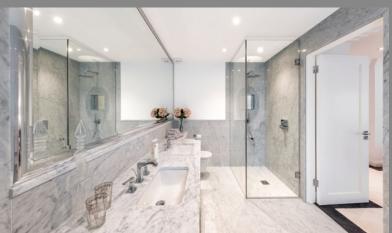

#### FFATURES

Private pation

Dark oak timber floors

Black lacquered media unit
cassar kitchen with brown granite
work surface

Marble bathrooms with black lacquered vanity unit with inset bevelled mirrors

Custom built black lacquered effect fitted wardrobes with inset bevelled mirrors