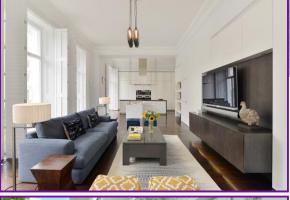

## Queens Gate, South Kensington SW7

A truly magnificent four-bedroom duplex apartment located on one of South Kensington's most prestigious addresses. The property has been tastefully refurbished and interior designed to an exceptional standard, spanning across two grand period buildings. This stunning apartment boasts approximately 4,272 square feet (396.88 square metres) of lateral living space over the first and second floor with direct lift access. The elegant, adjoining reception rooms provide an extensive amount of entertaining space, whilst the spacious eat-in kitchen exquisitely finished with marble counters and Miele appliances allows for a more casual dining. The luxurious master suite boasts a large dressing area and marble bathroom with a double shower and freestanding bathtub. Three further en-suite double bedrooms complete the sleeping accommodation. This spectacular home further benefits from air-conditioning throughout, wood flooring, storage vaults and a day porter. The property is situated close to the wide-open spaces of Hyde Park, the shops and restaurants of Knightsbridge & South Kensington, and at a close proximity to the Natural History Museum, the Science Museum and the Victoria and Albert Museum.