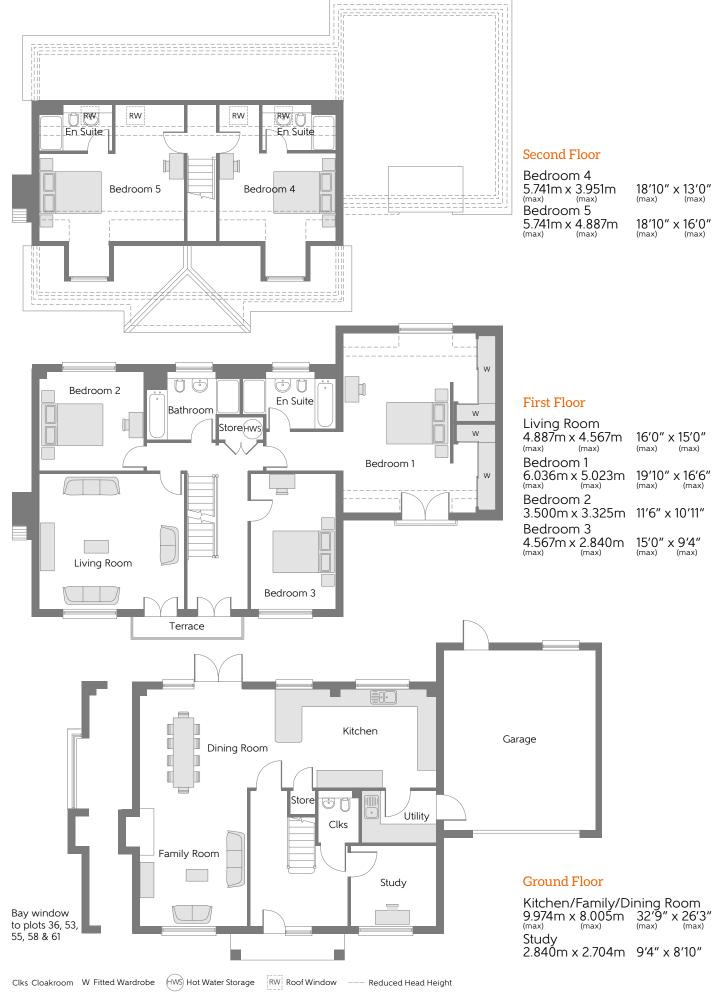

Some items shown in this key may be subject to change, and positions could vary from those indicated on this floorplan. Please refer to Sales Advisor for details of your selected plot. Computer generated image shown overleaf. External finishes, landscaping and configuration may vary from plot to plot. Please refer to Sales Advisor for further details. All dimensions are approximate and should not be used for carpet sizes, appliance spaces or furniture. Furniture not to scale and all positions are indicative. We operate a policy of continuous improvement and individual features such as kitchen and bathroom layouts, doors, windows, garages and elevational treatments may vary from time to time. Consequently these particulars should be treated as general guidance only and do not constitute a contract, part of a contract or a warranty. 165755/07/17. Type 5EA.