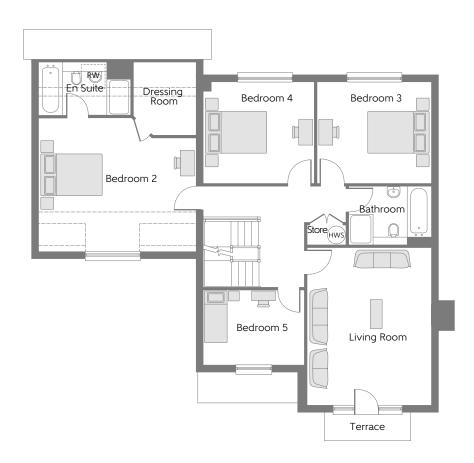

## First Floor

| Living Room | 5.125m x 4.001m | 16'10" x 13'2" |
|-------------|-----------------|----------------|
| Bedroom 2   | 4.960m x 4.197m | 16'3" x 13'9"  |
| Bedroom 3   | 3.638m x 3.269m | 11'11" × 10'9" |
| Bedroom 4   | 3.635m x 3.269m | 11'11" x 10'9" |
| Bedroom 5   | 3.272m x 2.358m | 10'9" x 7'9"   |