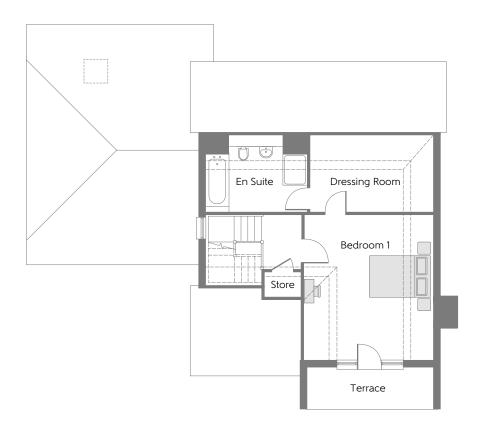

Bellway Homes (Wessex Division) Bellway House, Embankment Way, Castleman Business Centre, Ringwood, Hampshire BH24 1EU

Telephone: 01425 477666 www.bellway.co.uk





## **Ground Floor**

Kitchen/Dining/ Family Room

Living Room

7.387m x 6.868m (max) (max) 4.200m x 3.555m (max) (max)

24'3" x 22'6" 13'9" x 11'8" (max) (max)



## First Floor

| Living Room | 5.125m x 4.001m | 16'10" x 13'2" |
|-------------|-----------------|----------------|
| Bedroom 2   | 4.960m x 4.197m | 16'3" x 13'9"  |
| Bedroom 3   | 3.638m x 3.269m | 11'11" × 10'9" |
| Bedroom 4   | 3.635m x 3.269m | 11'11" x 10'9" |
| Bedroom 5   | 3.272m x 2.358m | 10'9" x 7'9"   |



## Second Floor

Bedroom 1 4.678m x 4.188m 15'4" x 13'9"