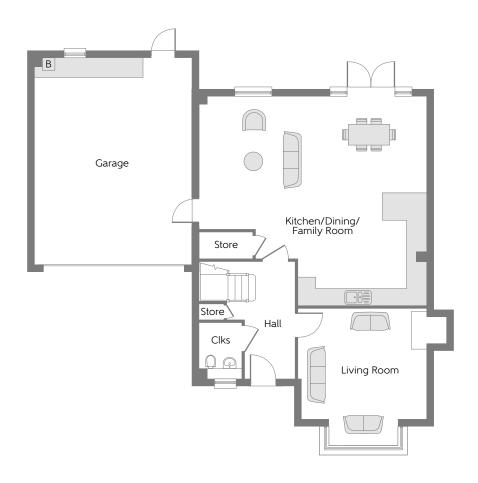

## **Ground Floor**

Kitchen/Dining/ Family Room

Living Room

7.387m x 6.868m (max) (max) 4.200m x 3.555m (max) (max)

24'3" x 22'6" 13'9" x 11'8" (max) (max)