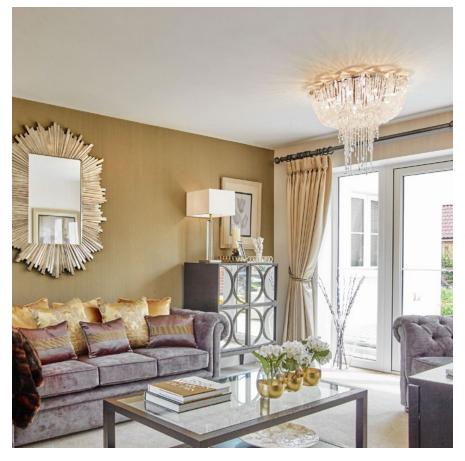

## Carefully crafted INSIDE AND OUT

Every home at Oaklands Hamlet features exceptional quality as standard. Beautifully designed interiors and natural, timeless décor create a calming backdrop. Throughout your home, neutral wall tones and textures from wood-effect flooring, soft carpets and fitted wardrobes in the master bedroom complement each other beautifully.

Classic layouts with sleek bathrooms and well-appointed contemporary kitchens; each home is designed to maximise sustainability and benefits from A-rated kitchen appliances (where possible). Efficient central heating and low energy lighting provided throughout help create light filled living spaces, the perfect setting for entertaining or relaxing.