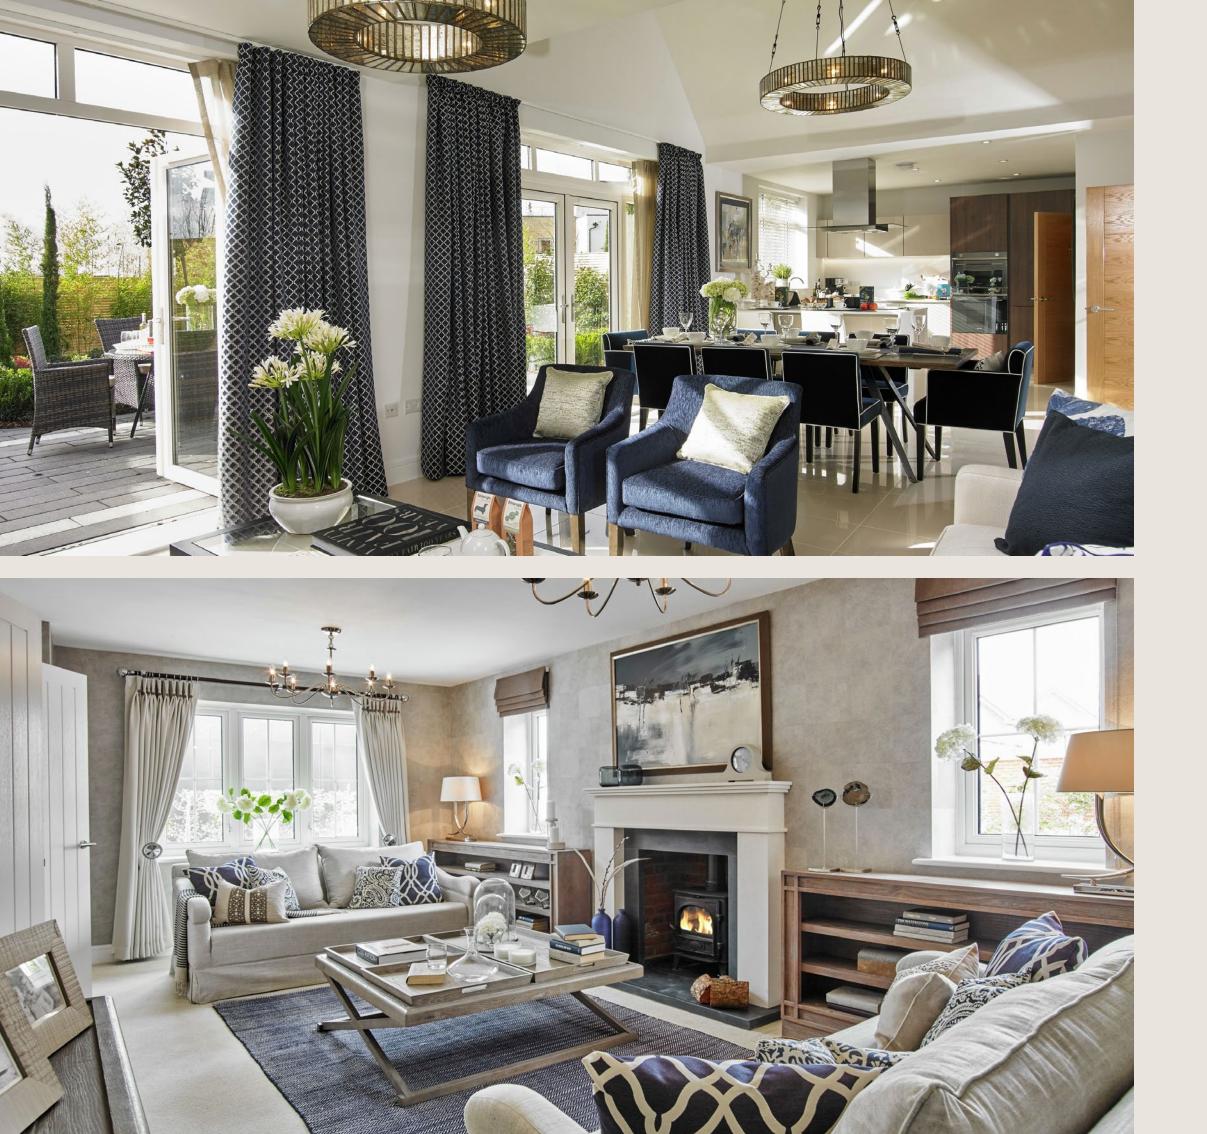

## Carefully crafted INSIDE AND OUT

Every home at Oaklands Hamlet features exceptional quality as standard. Beautifully designed interiors and natural, timeless décor create a calming backdrop. Throughout your home, neutral wall tones and textures from wood-effect flooring, soft carpets and fitted wardrobes in the master bedroom complement each other beautifully.

Classic layouts with sleek bathrooms and well-appointed contemporary kitchens; each home is designed to maximise sustainability and benefits from A-rated kitchen appliances (where possible). Efficient central heating and low energy lighting provided throughout help create light filled living spaces, the perfect setting for entertaining or relaxing.