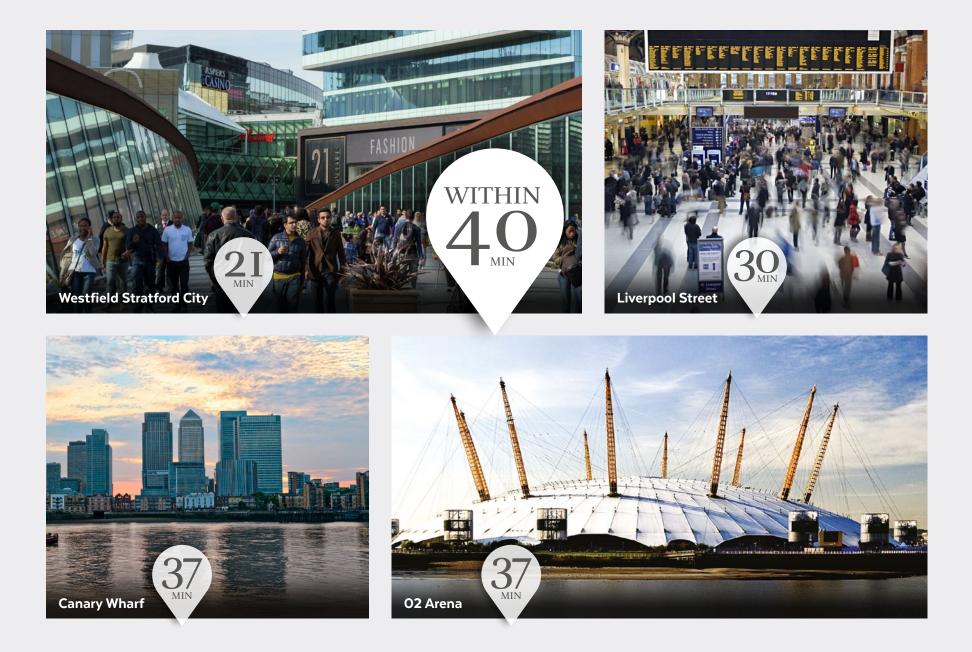

# London A WORLD CLASS CITY

I deally placed to enjoy all of the sights, sounds and attractions the capital has to offer, London is just a short tube ride away and boasts the best shopping, restaurants, cultural entertainment, royal parks and gardens. Canary Wharf, one of Europe's most important financial centres and a flourishing leisure destination is also within easy reach from nearby Hainault tube station located less than 2.5 miles away.

## Transport MADE EASY

(A)

O aklands Hamlet's proximity to excellent transport connections makes it easy to reach, providing good links to local towns, London and further afield. Hainault tube station on the Central line connects to central London, the wider underground network and mainline train stations. Chadwell Heath mainline station, just 3.5 miles away, will benefit from Crossrail in 2019, providing faster and more direct connections to the city and beyond.