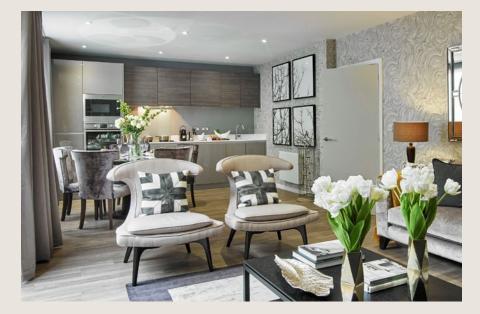

## Carefully crafted INSIDE AND OUT

Every home at Oaklands Hamlet features exceptional quality as standard. Beautifully designed interiors and natural, timeless décor create a calming backdrop. Throughout your home, neutral wall tones and textures from wood-effect flooring, soft carpets and fitted wardrobes in the master bedroom complement each other beautifully.

Classic layouts with sleek bathrooms and well-appointed contemporary kitchens; each home is designed to maximise sustainability and benefits from A-rated kitchen appliances (where possible). Efficient central heating and low energy lighting provided throughout help create light filled living spaces, the perfect setting for entertaining or relaxing.