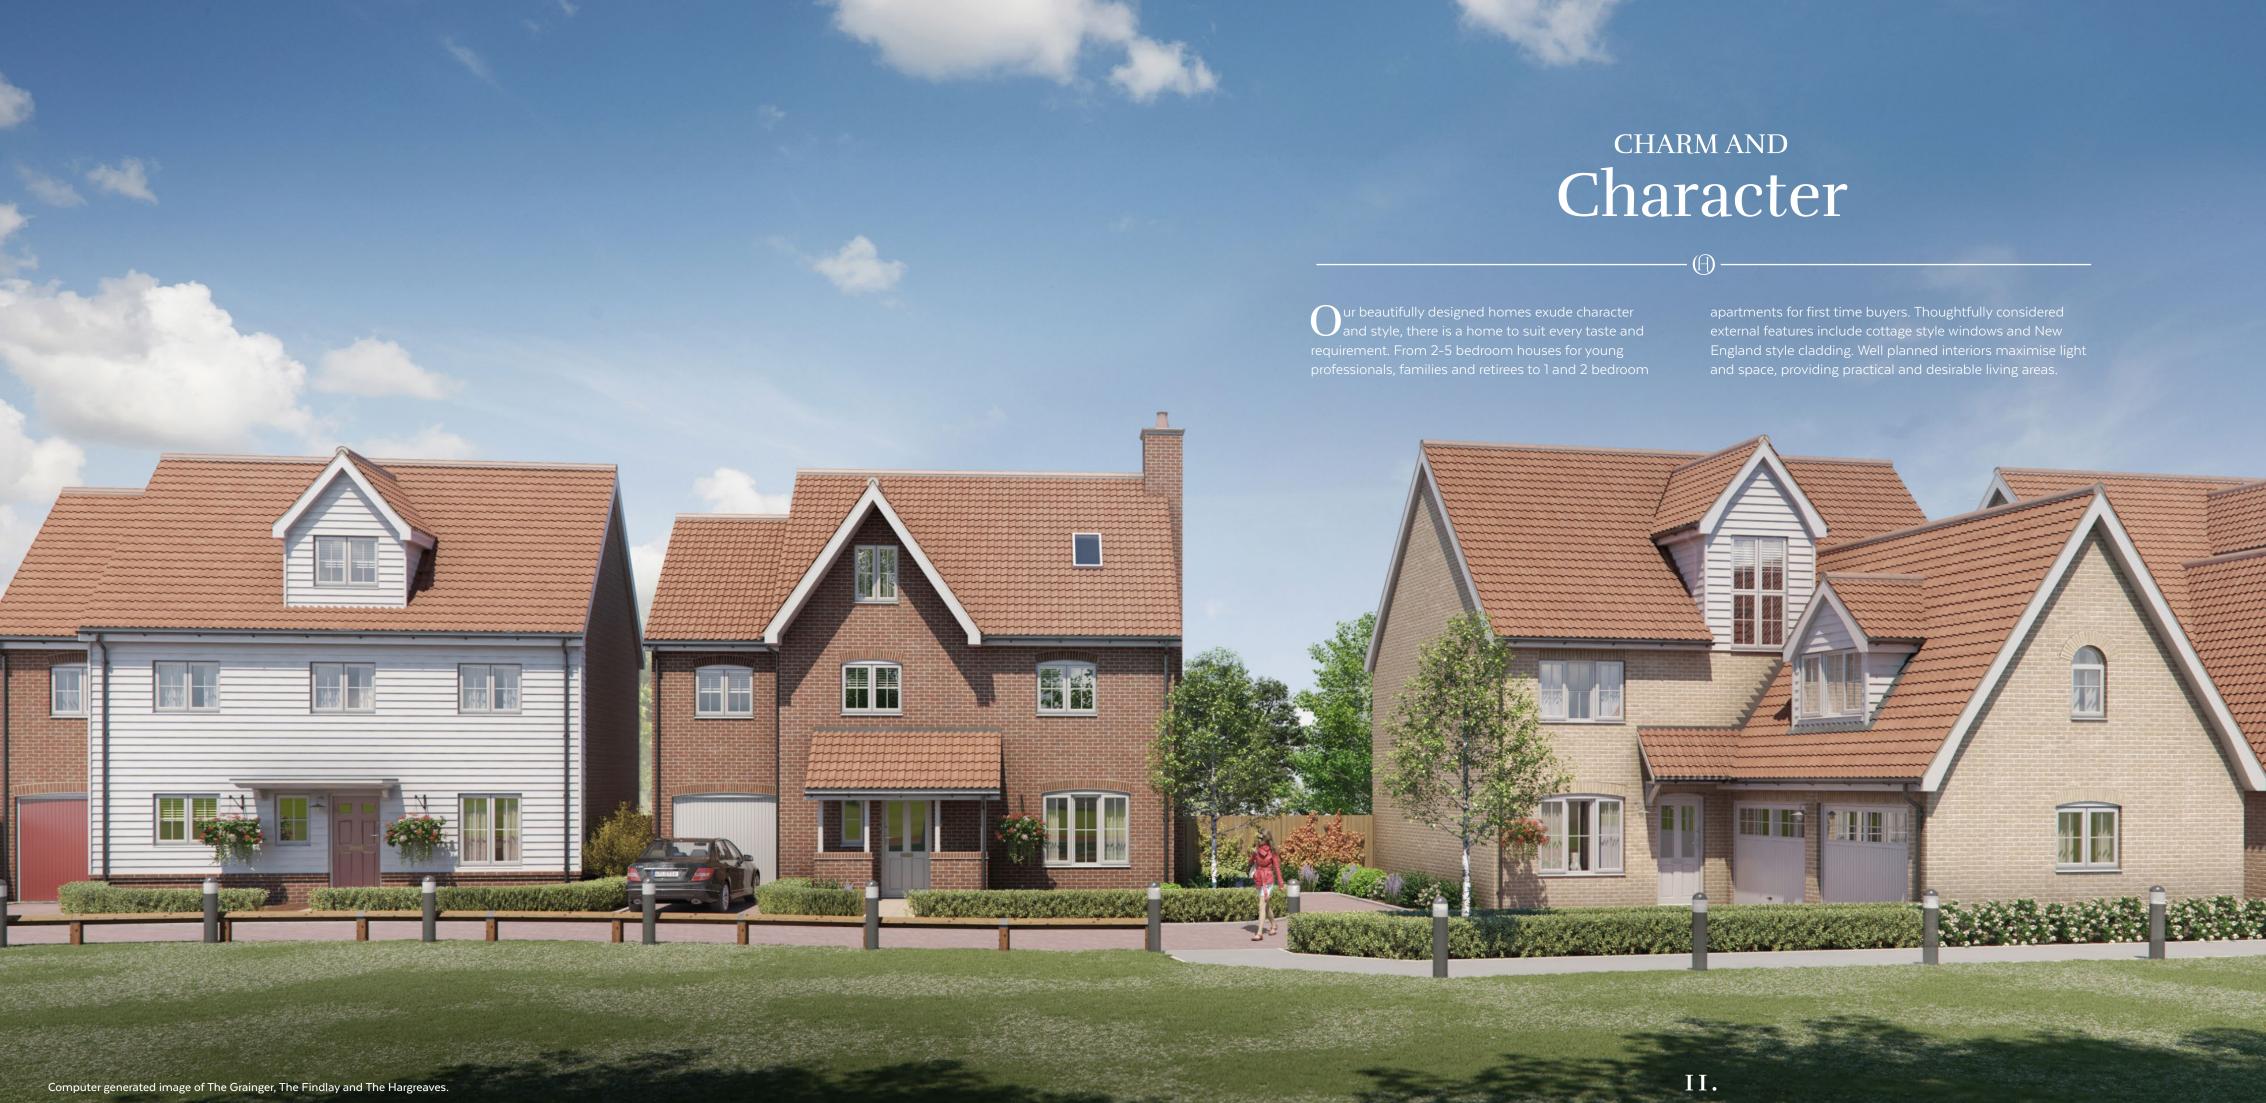

## Carefully crafted INSIDE AND OUT

Every home at Oaklands Hamlet features exceptional quality as standard. Beautifully designed interiors and natural, timeless décor create a calming backdrop. Throughout your home, neutral wall tones and textures from wood-effect flooring, soft carpets and fitted wardrobes in the master bedroom complement each other beautifully.

Classic layouts with sleek bathrooms and well-appointed contemporary kitchens; each home is designed to maximise sustainability and benefits from A-rated kitchen appliances (where possible). Efficient central heating and low energy lighting provided throughout help create light filled living spaces, the perfect setting for entertaining or relaxing.