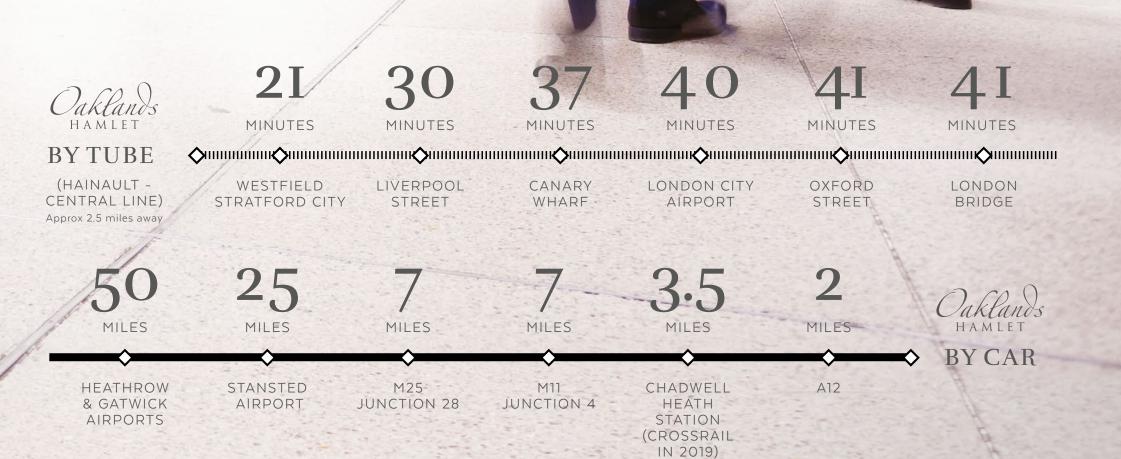

## Transport MADE EASY

(A)

O aklands Hamlet's proximity to excellent transport connections makes it easy to reach, providing good links to local towns, London and further afield. Hainault tube station on the Central line connects to central London, the wider underground network and mainline train stations. Chadwell Heath mainline station, just 3.5 miles away, will benefit from Crossrail in 2019, providing faster and more direct connections to the city and beyond.

If travelling by car, Essex is connected to neighbouring counties via the nearby A12, M11 (junction 4) and M25 (junction 28). A free bus service\* for residents is proposed to Hainault tube station, and nearby bus routes provide links to towns including Buckhurst Hill, Ilford and Abridge. For national and international air travel, Stansted Airport is within a 40 minute drive via the M11.