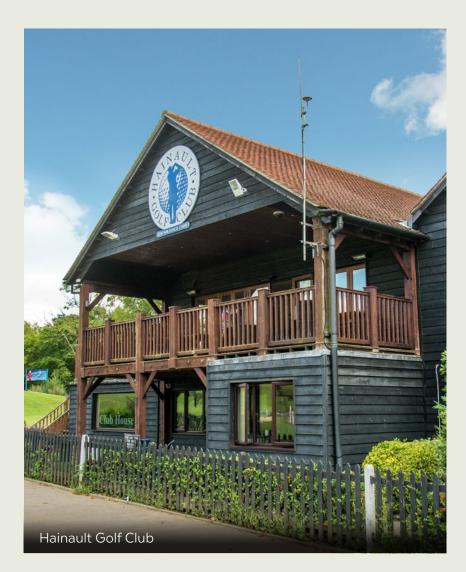

# THE GREAT **Outdoors**

 $(\square)$ 

Sporting enthusiasts can enjoy a range of outdoor attractions. Hainault Golf Club, with its two challenging courses and driving range, is next door. Or the Topgolf Entertainment Centre in Chigwell, where you can golf all year round.