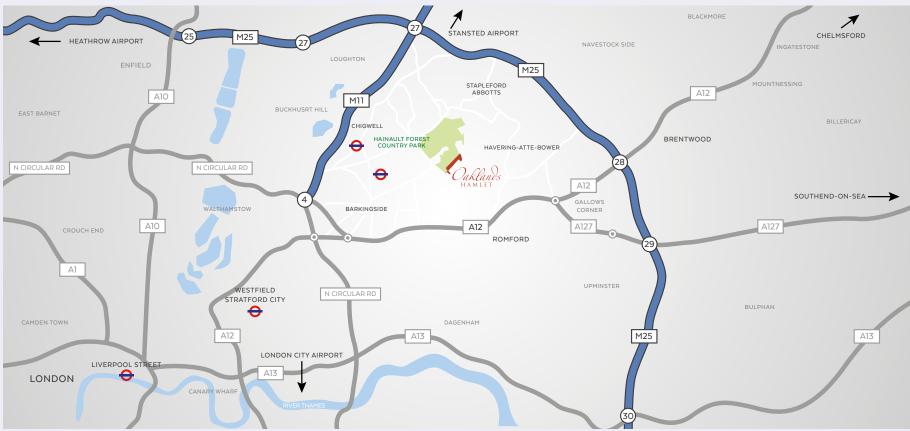

# London A WORLD CLASS CITY

I deally placed to enjoy all of the sights, sounds and attractions the capital has to offer, London is just a short tube ride away and boasts the best shopping, restaurants, cultural entertainment, royal parks and gardens. Canary Wharf, one of Europe's most important financial centres and a flourishing leisure destination is also within easy reach from nearby Hainault tube station located less than 2.5 miles away.

## Transport MADE EASY

(A)

O aklands Hamlet's proximity to excellent transport connections makes it easy to reach, providing good links to local towns, London and further afield. Hainault tube station on the Central line connects to central London, the wider underground network and mainline train stations. Chadwell Heath mainline station, just 3.5 miles away, will benefit from Crossrail in 2019, providing faster and more direct connections to the city and beyond.

If travelling by car, Essex is connected to neighbouring counties via the nearby A12, M11 (junction 4) and M25 (junction 28). A free bus service\* for residents is proposed to Hainault tube station, and nearby bus routes provide links to towns including Buckhurst Hill, Ilford and Abridge. For national and international air travel, Stansted Airport is within a 40 minute drive via the M11.