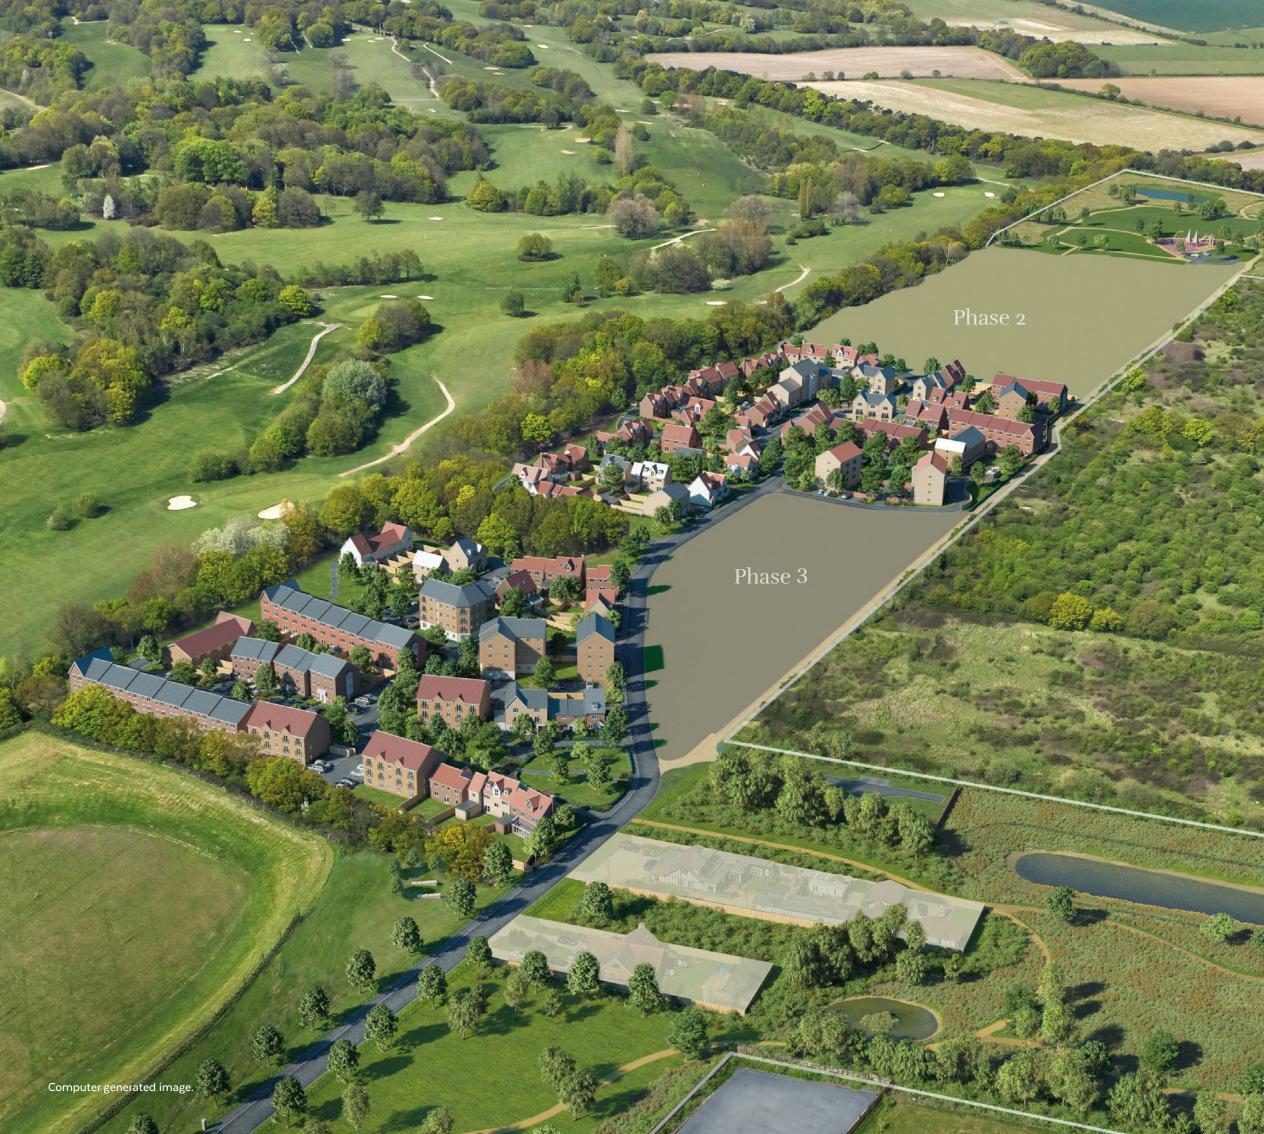

## соме номе то Nature

I magine somewhere so wonderfully rural yet close to the needs of modern day work and living. Leave London behind and drive along a tree-lined landscaped avenue to a superb collection of new homes. Stretching across an impressive 53 acres, surrounded by swathes of open countryside and two spectacular golf courses, this exciting new community offers something for everyone. Come home to a place where you will be surrounded by nature.

## YOURS TO Explore

Boasting an impressive 53 acres, half of which is dedicated to public open green space, Oaklands Hamlet is a beautiful place to explore, unwind and come home to. Located in an idyllic setting with an unrivalled outlook, there are two country parks, a bandstand, cycleway and bridleway. Ponds provide a thriving habitat for wildlife, and there is an attractive village green - the perfect environment to enjoy a Sunday afternoon stroll with family and friends. Cast your eyes over the surrounding countryside, from the open fields and woodland to the manicured golf courses. A beautiful place surrounded by nature.