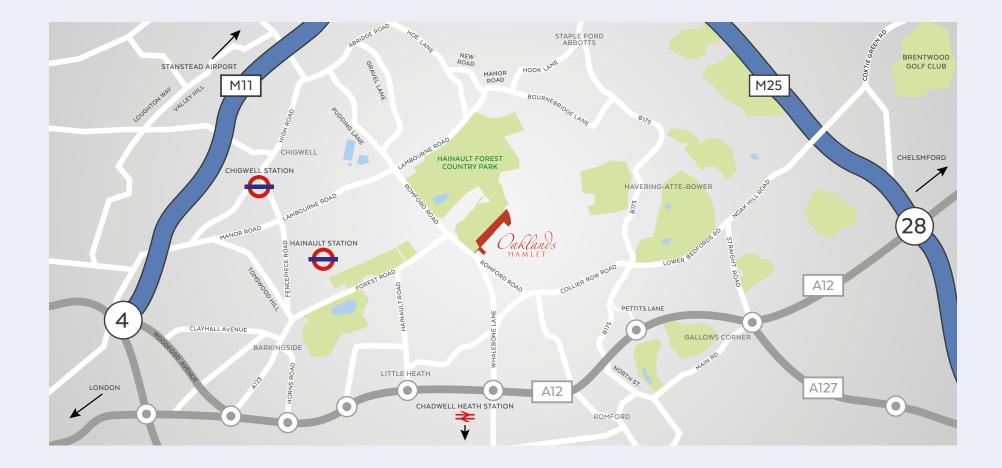

# HOW TO Find us

(A)

#### ADDRESS

Five Oaks Lane, Chigwell, Essex, IG7 4QP.

#### **BY CAR**

Oaklands Hamlet is easily accessible from the M25, M11, A127 and A12. Access into the development on Five Oaks Lane is off the A1112 Romford Road.

From the M25, junction 28 Brentwood, join the A12 Eastern Avenue, East. After approximately 3.3 miles turn right onto A1112, Whalebone Lane North. After 0.9 miles, at the first roundabout, take the

SAT NAV: IG7 4QP

EMAIL: oaklands-hamlet@cpplc.com

first exit. Drive 0.9 miles, turn right into Five Oaks Lane.

From the M11, junction 5 follow the A406 North Circular Road. After 1 mile take the slip road left towards Central London/ Romford /Stratford /Chelmsford then at the roundabout, take 2nd exit onto A12/ Eastern Avenue. Remain on the Eastern Avenue/A12 for 4.4 miles then turn left on to A1112/Whalebone Lane North. After 0.9 miles, at the first roundabout, take the first exit. Drive 0.9 miles and turn right into Five Oaks Lane.