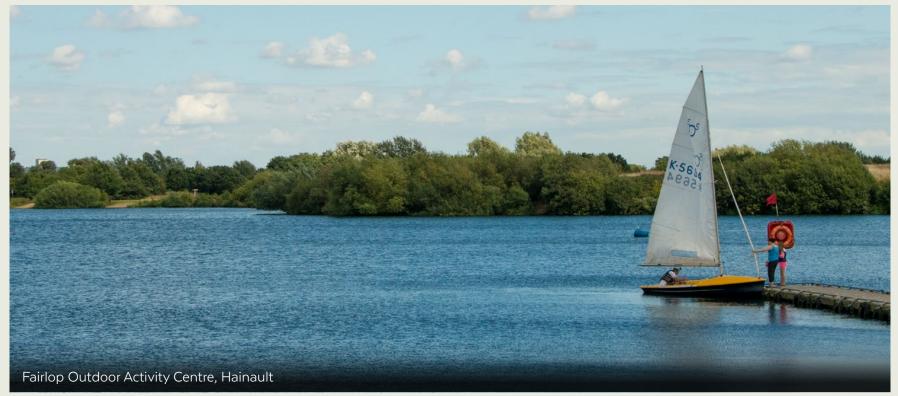

You're just 2.5 miles from the Redbridge Sports and Leisure Centre in Hainault with its state of the art 100 station air-conditioned gym plus indoor and outdoor sports arenas for squash, badminton and more. Nearby Fairlop Outdoor Activity Centre offers windsurfing, sailing, canoeing and powerboating on its 40 acre lake. Budding cyclists can enjoy the purpose built road and off-road tracks at Redbridge cycling centre, just one mile away.