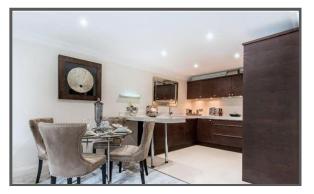

Approached via almost 500 yards of private driveway, and hidden behind an impressive main gate, this apartment also benefits from high quality fittings throughout and is offered with the benefit of no onward chain. Accommodation comprises shared hallway with stairs and lift to first floor, private entrance hall, lounge/dining room with Juliet balcony overlooking communal grounds to rear, open plan kitchen with range of high quality appliances, master bedroom with en-suite, further double guest bedroom and luxury guest bathroom.

- Secure and secluded setting
- First floor two-bedroom apartment
- Lounge with balcony overlooking grounds
- Superb fitted kitchen with range of integrated appliances
- Master bedroom with en-suite
- Guest bedroom plus separate guest bathroom
- Video entry control system
- Lift service