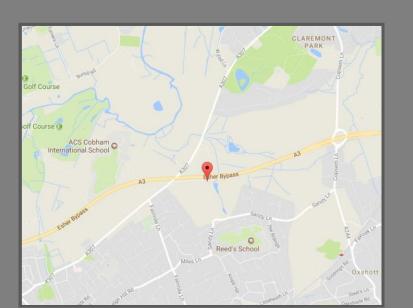

## Location

From our office in Esher proceed up the High Street on to the A307 Portsmouth Road go over the A3 and take the next left into Waterford Close then take the first left towards Lakewood carpark and take the right hand lane and Lakewood House can be found at the end of the lane.