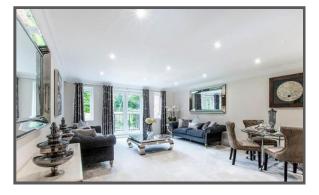

Approached via almost 500 yards of private driveway, and hidden behind an impressive main gate, this apartment also benefits from high quality fittings throughout and is offered with the benefit of no onward chain. Accommodation comprises shared hallway with stairs and lift to first floor, private entrance hall, lounge/dining room with Juliet balcony overlooking communal grounds to rear, open plan kitchen with range of high quality appliances, master bedroom with en-suite, further double guest bedroom and luxury guest bathroom.

- Secure and secluded setting
- First floor two-bedroom apartment
- Lounge with balcony overlooking grounds
- Superb fitted kitchen with range of integrated appliances
- Master bedroom with en-suite
- Guest bedroom plus separate guest bathroom
- Video entry control system
- Lift service