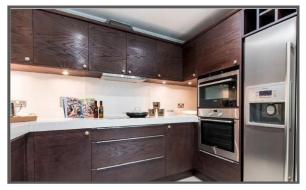

Approached via almost 500 yards of private driveway, and hidden behind an impressive main gate, this apartment also benefits from high quality fittings throughout and is offered with the benefit of no onward chain. Accommodation comprises shared hallway with stairs and lift to first floor, private entrance hall, lounge/dining room with Juliet balcony overlooking communal grounds to rear, open plan kitchen with range of high quality appliances, master bedroom with en-suite, further double guest bedroom and luxury guest bathroom.

- Secure and secluded setting
- First floor two-bedroom apartment
- Lounge with balcony overlooking grounds
- Superb fitted kitchen with range of integrated appliances
- Master bedroom with en-suite
- Guest bedroom plus separate guest bathroom
- Video entry control system
- Lift service