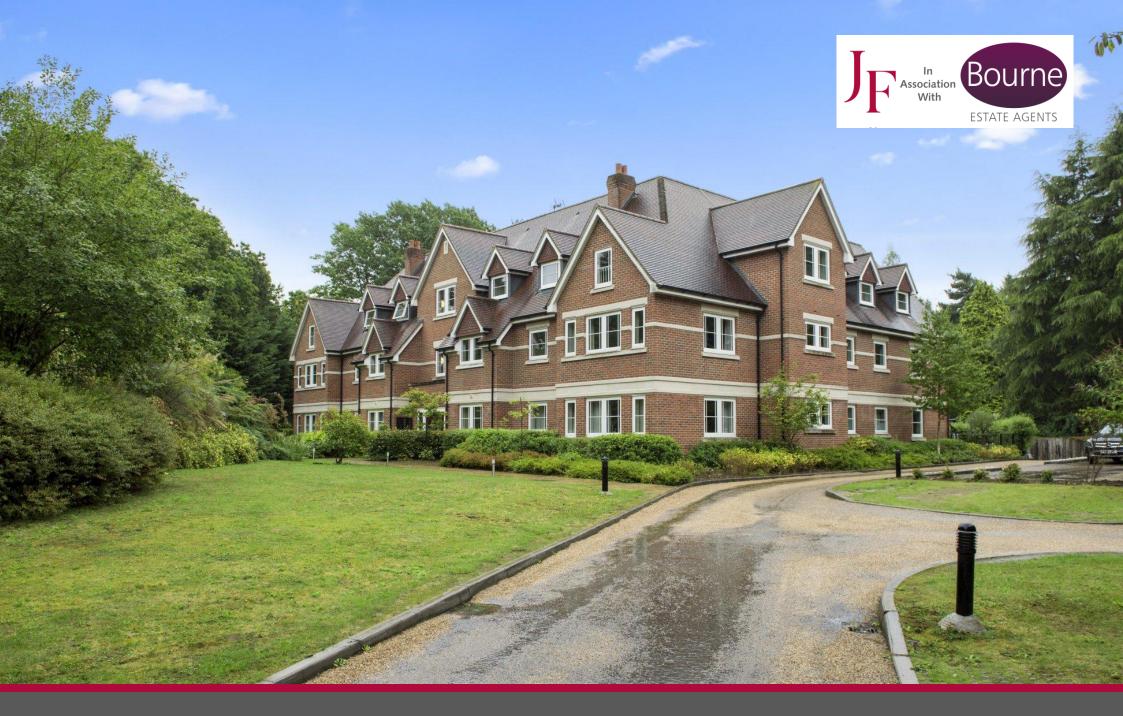

## Portsmouth Road, Esher, KT10 9FB

If you are looking for a "chain free" superior two bedroom first floor apartment in a landmark building with sweeping views across wonderful private grounds, and offering secure underground parking, then look no further.

Approached via almost 500 yards of private driveway, and hidden behind an impressive main gate, this apartment also benefits from high quality fittings throughout and is offered with the benefit of no onward chain. Accommodation comprises shared hallway with stairs and lift to first floor, private entrance hall, lounge/dining room with Juliet balcony overlooking communal grounds to rear, open plan kitchen with range of high quality appliances, master bedroom with en-suite, further double guest bedroom and luxury guest bathroom.