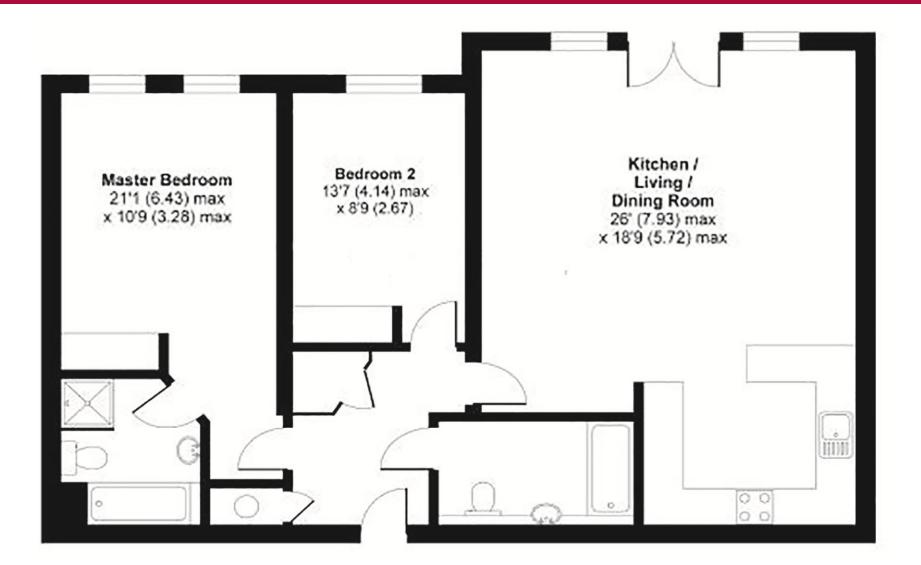

rivate entrance hall, lounge/dining room with Juliet balcony overlooking communal grounds to rear, open plan kitchen with range of high quality appliances, master bedroom with en-suite, further double guest bedroom and luxury guest bathroom.

The property also boasts secure underground parking and comes complete with a private lockable storage space close to the parking area. An ideal pied-à-terre or investment purchase, early viewing of this wonderful home is strongly recommended.

- Secure and secluded setting
- First floor two-bedroom apartment
- Lounge with balcony overlooking grounds
- Superb fitted kitchen with range of integrated appliances
- Master bedroom with en-suite
- Guest bedroom plus separate guest bathroom
- Video entry control system
- Lift service









## Floor Plan



## Location

From our office in Esher proceed up the High Street on to the A307 Portsmouth Road go over the A3 and take the next left into Waterford Close then take the first left towards Lakewood carpark and take the right hand lane and Lakewood House can be found at the end of the lane.















We aim to make our particulars both accurate and reliable but they are not guaranteed, nor do they form part of an offer or contract. If you require clarification of any points then please contact us especially if you are travelling some distance to view. Please not that appliances and heating systems have not been tested and therefore no warranties can be given as to their good working order.



Esher Office: 29 High Street, Esher, Surrey, KT10 9RL | Sales 01372 468636 | Lettings: 01372