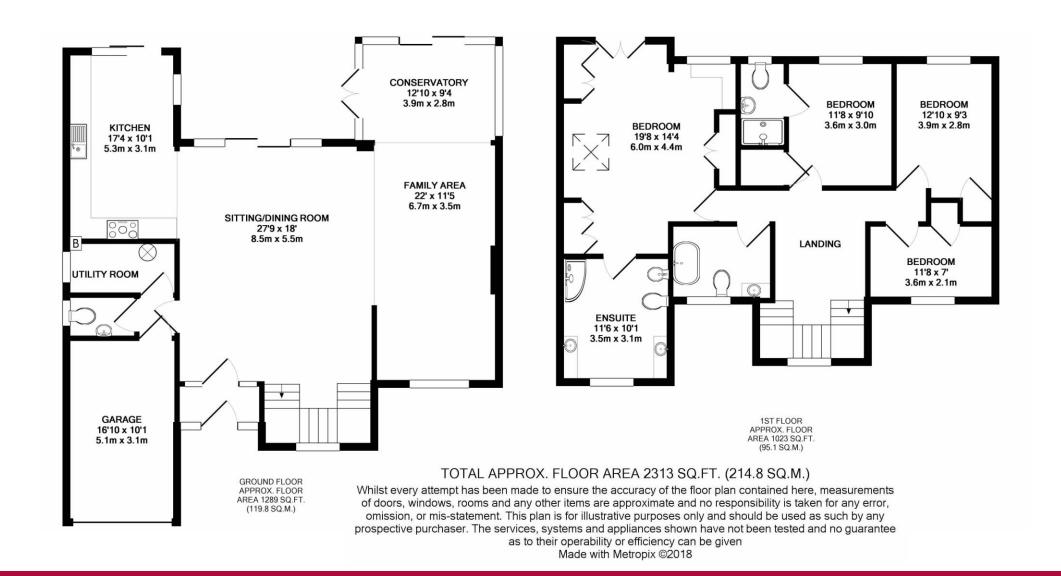

nditioned master bedroom offers a lofted ceiling and a wonderful en-suite. The accommodation is completed by three further bedrooms and two further bath/shower rooms.

The ample parking demanded by modern living leads you to a detached garage, and the lovely rear garden offers a large lawn, patio and raised deck ideally placed to take advantage of the afternoon and evening sun.

- Wonderful open plan main living area
- High specification kitchen/dining room
- Useful utility room
- Air-conditioned master bedroom with en-suite
- Three further bedrooms and two further bath/shower rooms
- Garage and ample off-street parking
- High standard of finish throughout the property
- Envied and highly sought-after location
- Convenient location for transport links, schools, etc









## Floor Plan



## Location

Stevens Lane is a prestigious and highly regarded location to the east of Claygate Village with Claygate Common only a short walk away.















We aim to make our particulars both accurate and reliable but they are not guaranteed, nor do they form part of an offer or contract.

If you require clarification of any points then please contact us especially if you are travelling some distance to view.

Please not that appliances and heating systems have not been tested and therefore no warranties can be given as to their good working order.



In Association With