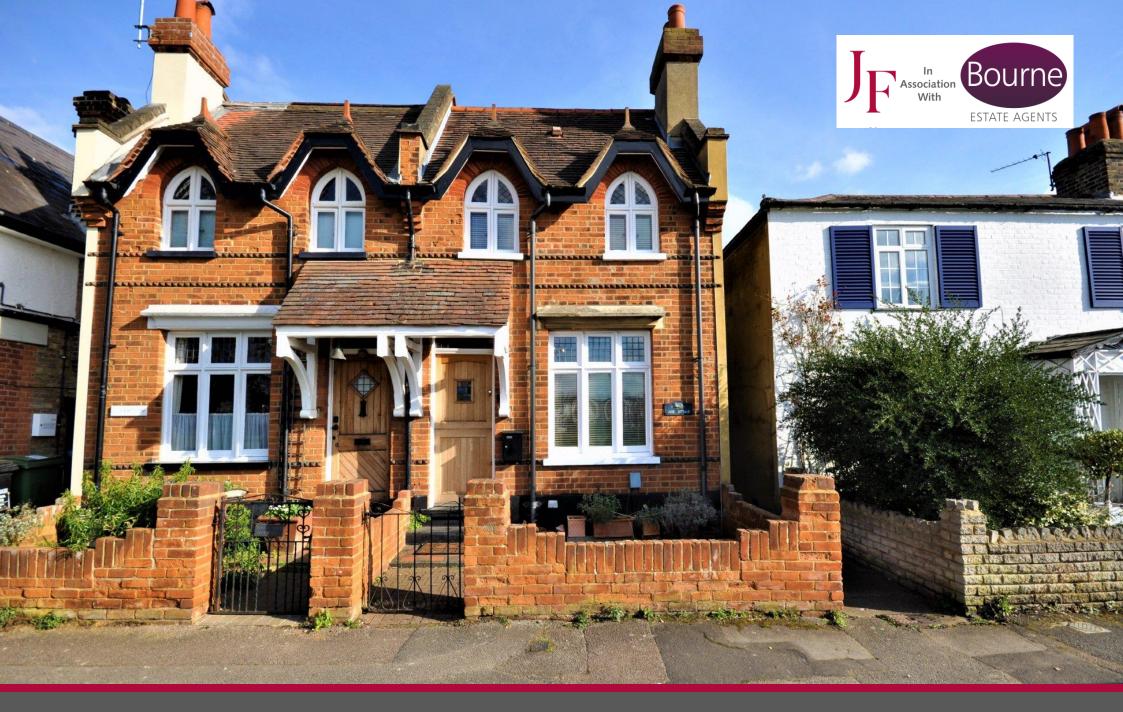

## Jade Cottage, Weston Green, Thames Ditton, KT7 0JX

A rare opportunity to purchase a landmark cottage full of period charm and character and in a wonderful setting overlooking Weston Green. Offering a cosy lounge with log burner, a well proportioned kitchen/dining room, attractive bathroom with white suite and two double bedrooms, the property also benefits from a low maintenance sun trap rear garden.

Hampton Court Palace is also close by and sits beside the River Thames which has a towpath via which one can walk to Kingston Town Centre.

- Cosy Lounge with Log Burner
- Generous Kitchen/Dining Room
- Bathroom with White Suite
- Two Double Bedrooms
- Sun Trap Rear Garden
- Gas Central Heating
- Character Features including Exposed Brick Chimney in Lounge, and Attractive Arched Windows in Front
- Envied Location Overlooking Weston Green
- Council Tax Band E
- EPC Rating E