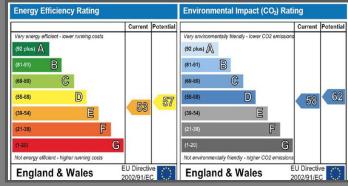

Hampton Court Palace is also close by and sits beside the River Thames which has a towpath via which one can walk to Kingston Town Centre.

- Cosy Lounge with Log Burner
- Generous Kitchen/Dining Room
- Bathroom with White Suite
- Two Double Bedrooms
- Sun Trap Rear Garden
- Gas Central Heating
- Character Features including Exposed Brick Chimney in Lounge, and Attractive Arched Windows in Front
- Envied Location Overlooking Weston Green
- Council Tax Band E
- EPC Rating E