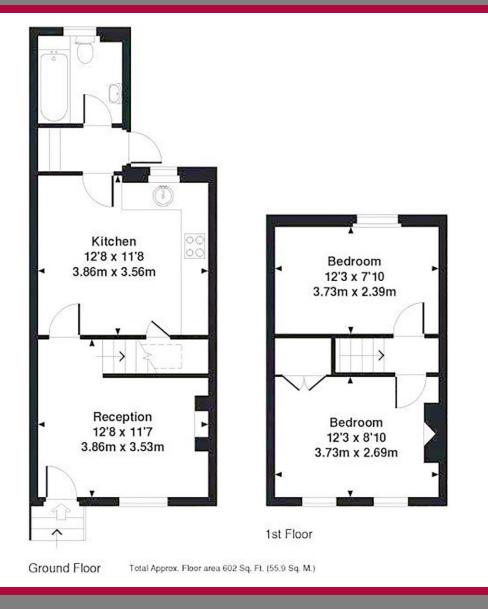

property also benefits from a low maintenance sun trap rear garden.

The property is ideally located being within walking distance of both Thames Ditton and Esher stations. Other transport links include local busses and easy access to the M3 at Sunbury and the A3 at the Scilly Isles roundabout.

Hampton Court Palace is also close by and sits beside the River Thames which has a towpath via which one can walk to Kingston Town Centre.

- Cosy Lounge with Log Burner
- Generous Kitchen/Dining Room
- Bathroom with White Suite
- Two Double Bedrooms
- Sun Trap Rear Garden
- Gas Central Heating
- Character Features including Exposed Brick Chimney in Lounge, and Attractive Arched Windows in Front
- Envied Location Overlooking Weston Green
- Council Tax Band E
- EPC Rating E









## Floor Plan



## Location

This property is in the ideal location of Weston Green, outlooking onto the stunning field and duck pond.

The property also has close amenities including a convenience store.















We aim to make our particulars both accurate and reliable but they are not guaranteed, nor do they form part of an offer or contract. If you require clarification of any points then please contact us especially if you are travelling some distance to view. Please not that appliances and heating systems have not been tested and therefore no warranties can be given as to their good working order.



Esher Office: 29 High Street, Esher, Surrey, KT10 9RL | Sales 01372 468636 | Lettings: 01372 477150

In Association With

Web: www.jamesfancy.com | www.bourneestateagents.com