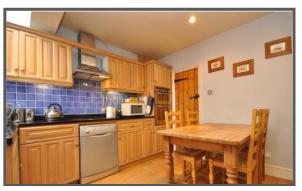

## Jade Cottage, Weston Green, Thames Ditton, KT7 0JX

A rare opportunity to purchase a landmark cottage full of period charm and character and in a wonderful setting overlooking Weston Green. Offering a cosy lounge with log burner, a well proportioned kitchen/dining room, attractive bathroom with white suite and two double bedrooms, the property also benefits from a low maintenance sun trap rear garden.

Hampton Court Palace is also close by and sits beside the River Thames which has a towpath via which one can walk to Kingston Town Centre.

- Cosy Lounge with Log Burner
- Generous Kitchen/Dining Room
- Bathroom with White Suite
- Two Double Bedrooms
- Sun Trap Rear Garden
- Gas Central Heating
- Character Features including Exposed Brick Chimney in Lounge, and Attractive Arched Windows in Front
- Envied Location Overlooking Weston Green
- Council Tax Band E
- EPC Rating E