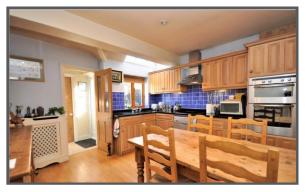

## Jade Cottage, Weston Green, Thames Ditton, KT7 0JX

A rare opportunity to purchase a landmark cottage full of period charm and character and in a wonderful setting overlooking Weston Green. Offering a cosy lounge with log burner, a well proportioned kitchen/dining room, attractive bathroom with white suite and two double bedrooms, the property also benefits from a low maintenance sun trap rear garden.

Hampton Court Palace is also close by and sits beside the River Thames which has a towpath via which one can walk to Kingston Town Centre.

- Cosy Lounge with Log Burner
- Generous Kitchen/Dining Room
- Bathroom with White Suite
- Two Double Bedrooms
- Sun Trap Rear Garden
- Gas Central Heating
- Character Features including Exposed Brick Chimney in Lounge, and Attractive Arched Windows in Front
- Envied Location Overlooking Weston Green
- Council Tax Band E
- EPC Rating E