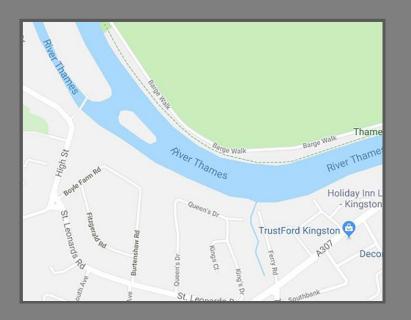

## Location

The property is situated near the river in Thames Ditton with the local area providing good transport links to Kingston and London. The property can be reached by travelling along Portsmouth Road towards Kingston, turn left at St Leonard's Road and 2<sup>nd</sup> right onto Queen's Road.