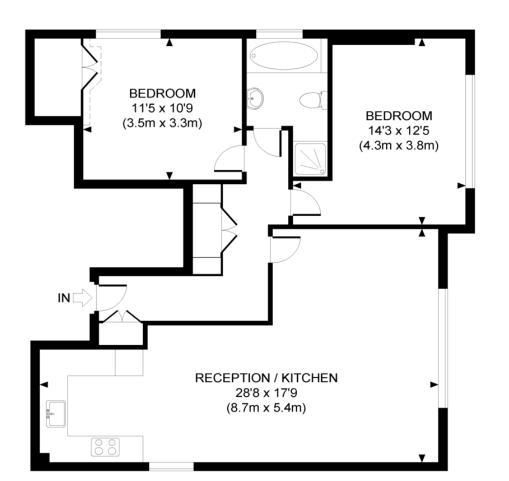

#### APPROXIMATE GROSS INTERNAL AREA 835 SQ FT / 77.6 SQ M

Whilst every attempt has been made to ensure the accuracy of this floor plan; measurements of door, windows, rooms and all other items are approximate No responsibility is taken for any error, omission or mis-statement. This floor plan is for illustrative purposes only, and should be treated as such.

#### **Key Features**

- Lovely First Floor Flat
- Two Double Bedrooms
- Bright L Shaped Open Plan Kitchen/Reception
- Stylish Fully Tiled Bathroom
- Wooden Flooring Throughout
- Integrated Appliances
- Communal Garden

# Description

Stunning two bedroom first floor apartment set within this imposing detached house. The property benefits from an bright L shaped open plan kitchen/reception with integrated appliances, two double bedrooms with the master bedroom fitted with wardrobes, stylish fully tiled bathroom, wooden flooring throughout, communal rear garden. Located in the ever so popular Mapesbury Conservation area, conveniently close to a variety of social aspects on Kilburn High Road or Walm Lane. Well connected to all public transport routes, a short walk to Kilburn or Willesden Green Station (Jubilee Line) & Brondesbury Park (London Overground).