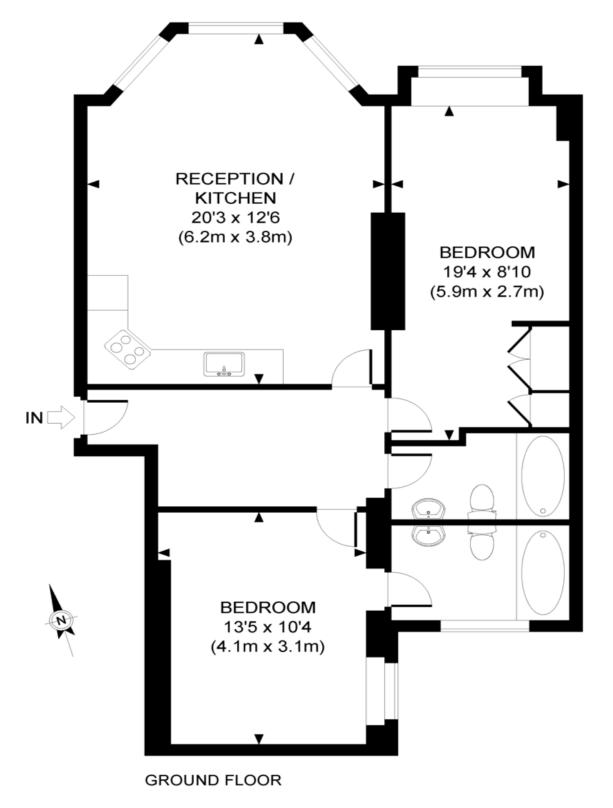

52 High Street, London, NW10 4LS t: 020 8965 7234 e: sales@hartandco.co.uk w: hartandco.co.uk

Chatsworth Road, NW2

APPROXIMATE GROSS INTERNAL AREA 805 SQ FT / 74.8 SQ M

Whilst every attempt has been made to ensure the accuracy of this floor plan; measurements of door, windows, rooms and all other items are approximate No responsibility is taken for any error, omission or mis-statement. This floor plan is for illustrative purposes only, and should be treated as such.