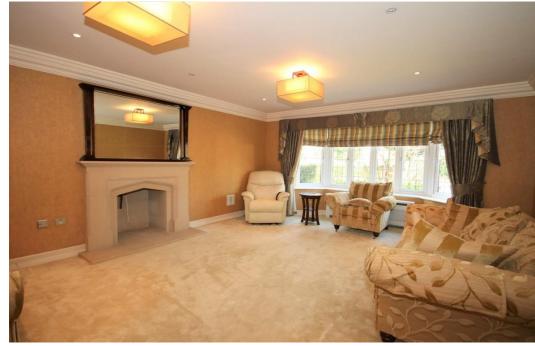

### Heating, Security and Electrics

- Reconstituted Portland Stone Fireplace surround to drawing room and family room
- Gas heating to radiators

- Pre-wired structured cabling
- On-Q Home Networking Tech System
- Wired for Sky plus in Drawing room, Family Room and Master Bedroom and TV points to Kitchen and all other bedrooms.
- Security Alarm with panic buttons. Garage alarmed