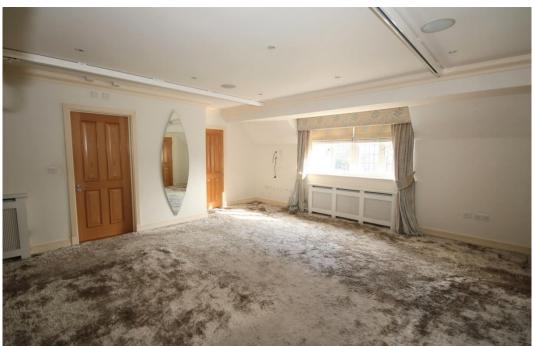

### Fixtures and Fittings

- Solid oak staircase
- Vicaima light oak finish internal doors with chrome ironmongery
- Walk in wardrobe to bedroom 1
- Specialist fitted wardrobe to bedroom 2

### Heating, Security and Electrics

- Reconstituted Portland Stone Fireplace surround to drawing room and family room
- Gas heating to radiators

- Pre-wired structured cabling
- On-Q Home Networking Tech System
- Wired for Sky plus in Drawing room, Family Room and Master Bedroom and TV points to Kitchen and all other bedrooms.
- Security Alarm with panic buttons. Garage alarmed