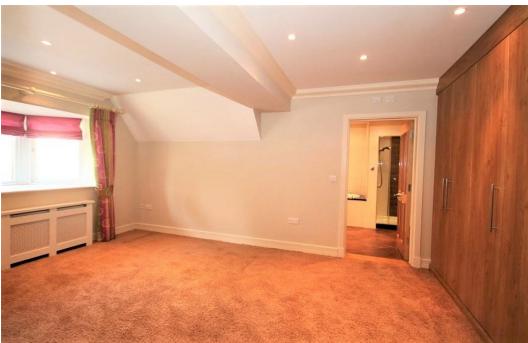

### Fixtures and Fittings

- Solid oak staircase
- Vicaima light oak finish internal doors with chrome ironmongery
- Walk in wardrobe to bedroom 1
- Specialist fitted wardrobe to bedroom 2