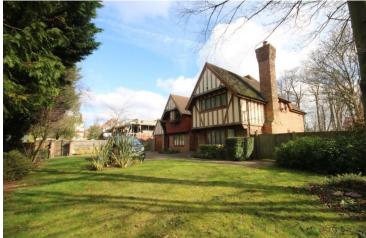

#### **External**

- Secure electric remote opening wrought iron gates to driveway with separate personnel gate
- Double glazed PVCu windows and French doors
- Oak front door
- Tap front and rear
- High level flood lights
- CCTV
- Electric remote opening garage doors
- Rear Garden turfed
- Block paviours to driveway

# Exteriors and Garden