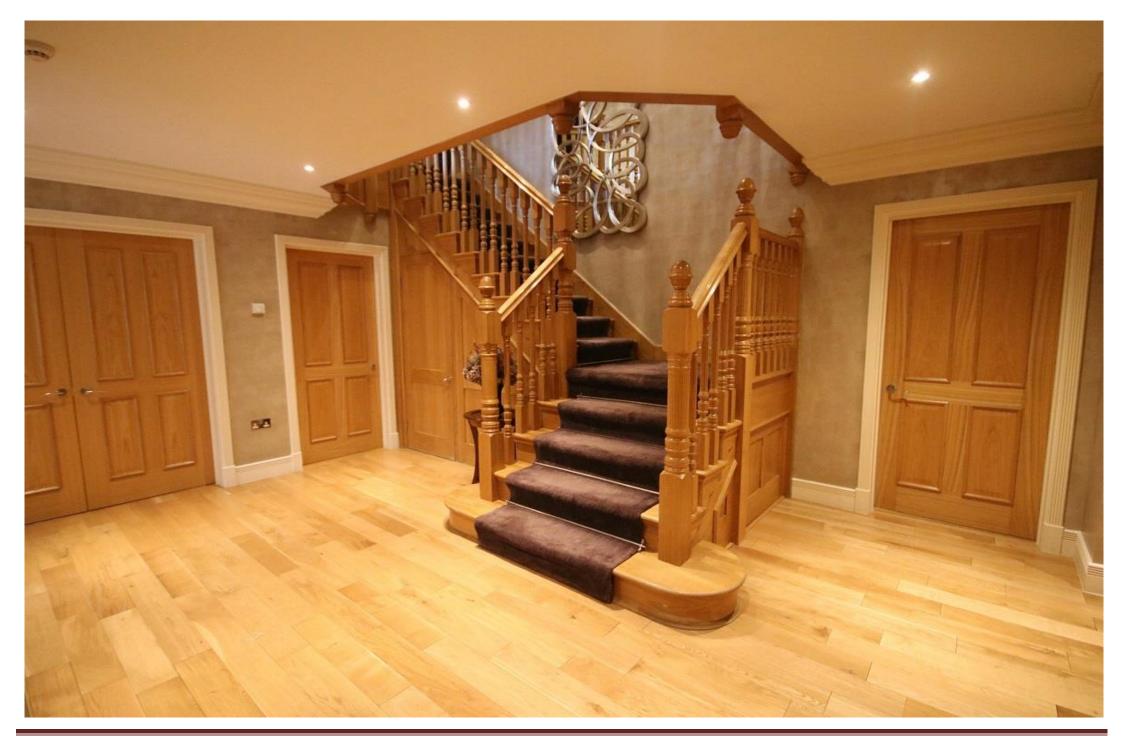

### Fixtures and Fittings

- Solid oak staircase
- Vicaima light oak finish internal doors with chrome ironmongery
- Walk in wardrobe to bedroom 1
- Specialist fitted wardrobe to bedroom 2