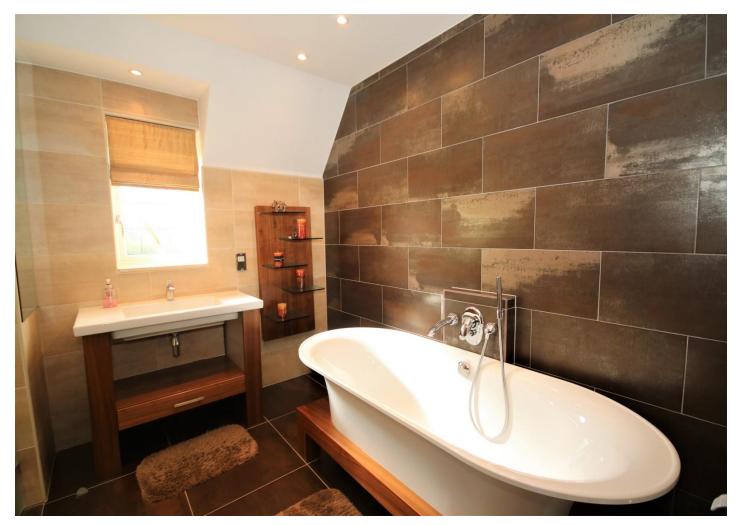

### Bathroom, Cloakrooms and En-suites

- Villeroy and Boch sanitary ware in white
- Downlighters
- Ceramic floor tiles from Minoli
- Full height wall tiling from Minoli to bathrooms and en-suites and half height

- to cloakrooms
- Utopia furniture with granite worktops to bathroom, en-suites and cloakrooms (where specified)
- Chrome towel rail to bathroom and ensuites
- Remote shower button controls (where specified)

# Bathroom, Cloakrooms and En-suites