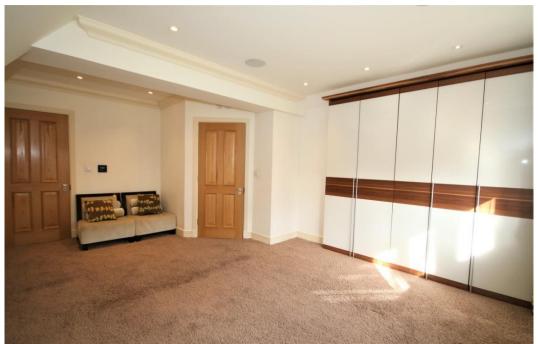

### Fixtures and Fittings

- Solid oak staircase
- Vicaima light oak finish internal doors with chrome ironmongery
- Walk in wardrobe to bedroom 1
- Specialist fitted wardrobe to bedroom 2