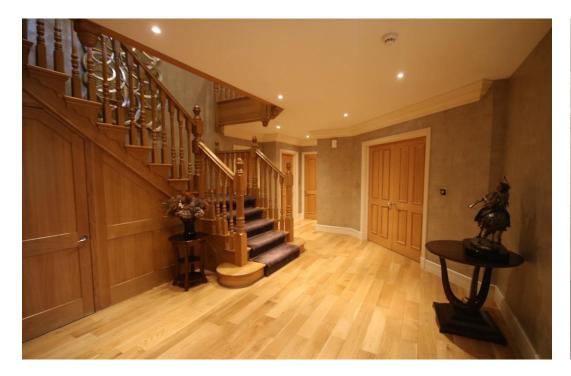

### Fixtures and Fittings

- Solid oak staircase
- Vicaima light oak finish internal doors with chrome ironmongery
- Walk in wardrobe to bedroom 1
- Specialist fitted wardrobe to bedroom 2