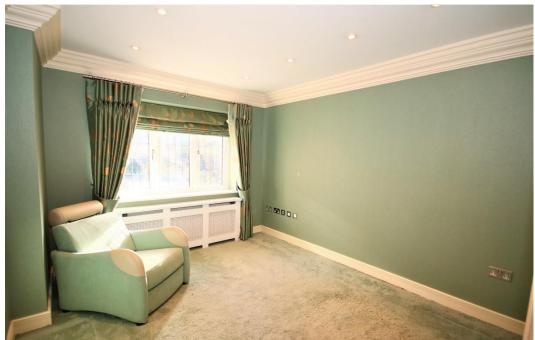

### Bathroom, Cloakrooms and En-suites

- Villeroy and Boch sanitary ware in white
- Downlighters
- Ceramic floor tiles from Minoli
- Full height wall tiling from Minoli to bathrooms and en-suites and half height

- to cloakrooms
- Utopia furniture with granite worktops to bathroom, en-suites and cloakrooms (where specified)
- Chrome towel rail to bathroom and ensuites
- Remote shower button controls (where specified)