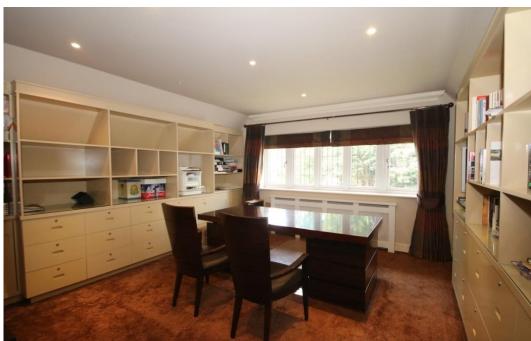

### Fixtures and Fittings

- Solid oak staircase
- Vicaima light oak finish internal doors with chrome ironmongery
- Walk in wardrobe to bedroom 1
- Specialist fitted wardrobe to bedroom 2