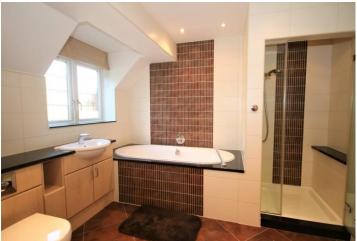

### Bathroom, Cloakrooms and En-suites

- Villeroy and Boch sanitary ware in white
- Downlighters
- Ceramic floor tiles from Minoli
- Full height wall tiling from Minoli to bathrooms and en-suites and half height

- to cloakrooms
- Utopia furniture with granite worktops to bathroom, en-suites and cloakrooms (where specified)
- Chrome towel rail to bathroom and ensuites
- Remote shower button controls (where specified)