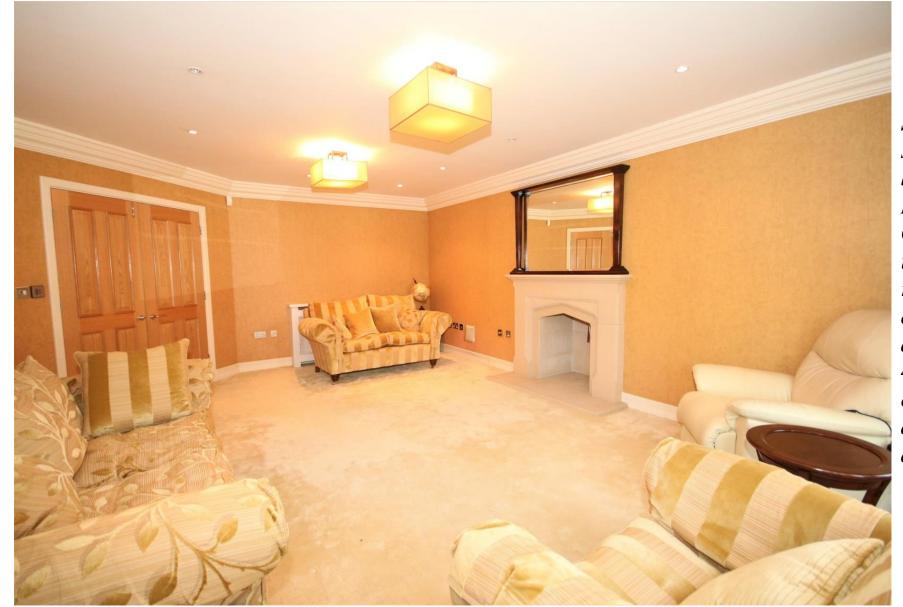

### Fixtures and Fittings

- Solid oak staircase
- Vicaima light oak finish internal doors with chrome ironmongery
- Walk in wardrobe to bedroom 1
- Specialist fitted wardrobe to bedroom 2

### Heating, Security and Electrics

- Reconstituted Portland Stone Fireplace surround to drawing room and family room
- Gas heating to radiators

- Pre-wired structured cabling
- On-Q Home Networking Tech System
- Wired for Sky plus in Drawing room, Family Room and Master Bedroom and TV points to Kitchen and all other bedrooms.
- Security Alarm with panic buttons. Garage alarmed