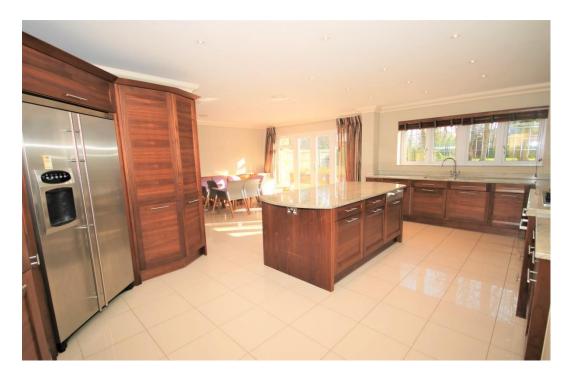

### Kitchen and Utility

- Stoneham designer fitted kitchen with granite worksurfaces and upstand
- Downlighters
- Comprehensive range of appliances to include a double oven, 5 burner gas hob, extractor hood, integrated dishwasher, American fridge freezer, integrated microwave, coffee machine, warming drawer, washing machine, semi integrated tumble dryer, under worktop integrated freezer and wine cooler cabinet
- Water softener to utility
- Ceramic floor tiles from Minoli
- Polished chrome sockets