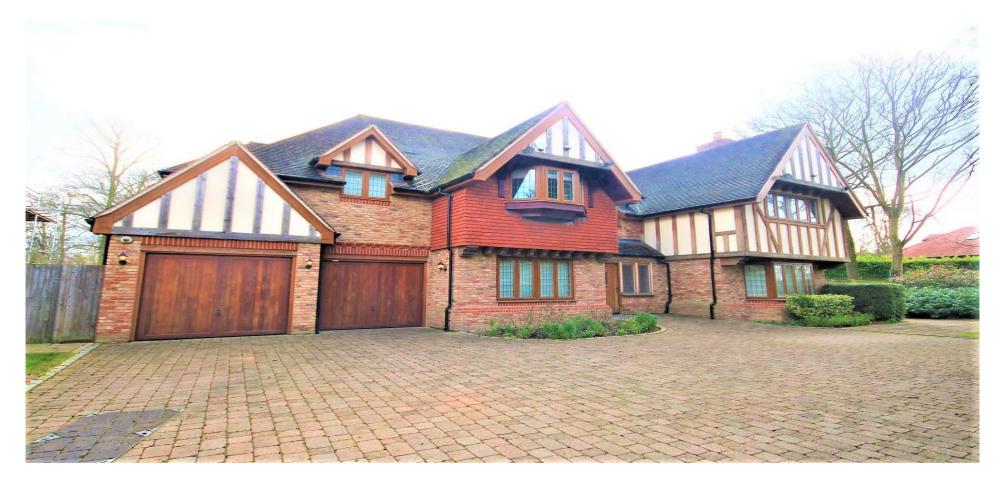

# SHAWFIELD ELTHAM

AN IMPOSING 5 BEDROOM DETACHED RESIDES ON COURT ROAD ADJACENT TO THE ROYAL BLACKHEATH GOLF CLUB

Standing on a substantial plot, backing onto the Royal Blackheath Golf Course is this imposing detached residence that offers approximately 4,603 sq ft of extremely versatile and flexible accommodation.

#### **External**

- Secure electric remote opening wrought iron gates to driveway with separate personnel gate
- Double glazed PVCu windows and French doors
- Oak front door
- Tap front and rear
- High level flood lights
- CCTV
- Electric remote opening garage doors
- Rear Garden turfed
- Block paviours to driveway