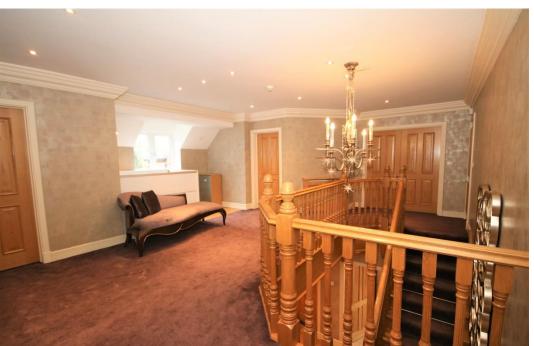

### Fixtures and Fittings

- Solid oak staircase
- Vicaima light oak finish internal doors with chrome ironmongery
- Walk in wardrobe to bedroom 1
- Specialist fitted wardrobe to bedroom 2