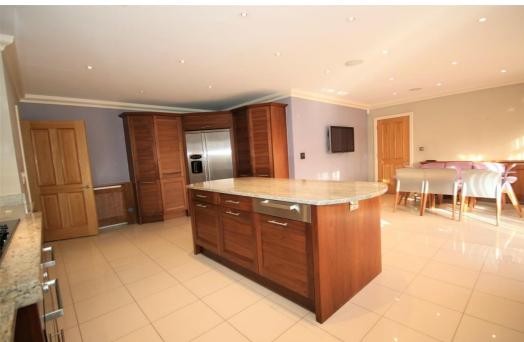

### Kitchen and Utility

- Stoneham designer fitted kitchen with granite worksurfaces and upstand
- Downlighters
- Comprehensive range of appliances to include a double oven, 5 burner gas hob, extractor hood, integrated dishwasher, American fridge freezer, integrated microwave, coffee machine, warming drawer, washing machine, semi integrated tumble dryer, under worktop integrated freezer and wine cooler cabinet
- Water softener to utility
- Ceramic floor tiles from Minoli
- Polished chrome sockets