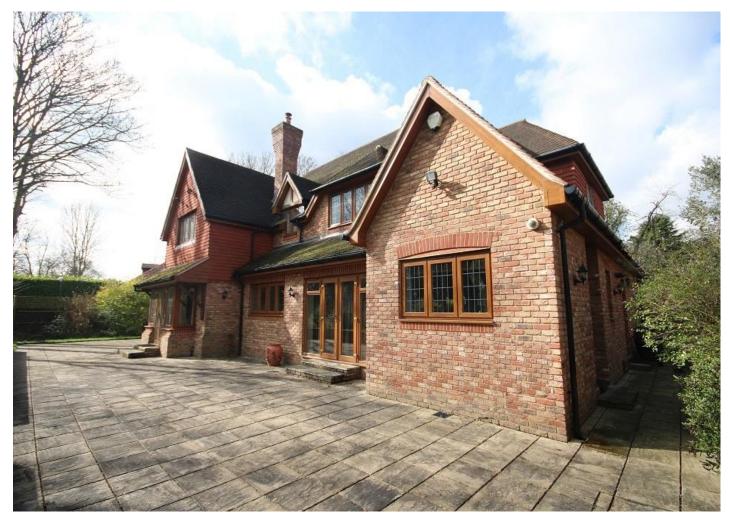

#### **External**

- Secure electric remote opening wrought iron gates to driveway with separate personnel gate
- Double glazed PVCu windows and French doors
- Oak front door
- Tap front and rear
- High level flood lights
- CCTV
- Electric remote opening garage doors
- Rear Garden turfed
- Block paviours to driveway

# Exteriors and Garden