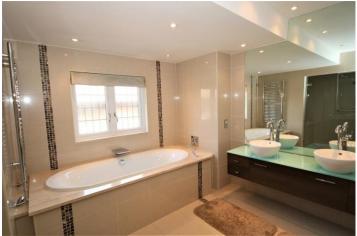

### Bathroom, Cloakrooms and En-suites

- Villeroy and Boch sanitary ware in white
- Downlighters
- Ceramic floor tiles from Minoli
- Full height wall tiling from Minoli to bathrooms and en-suites and half height

- to cloakrooms
- Utopia furniture with granite worktops to bathroom, en-suites and cloakrooms (where specified)
- Chrome towel rail to bathroom and ensuites
- Remote shower button controls (where specified)