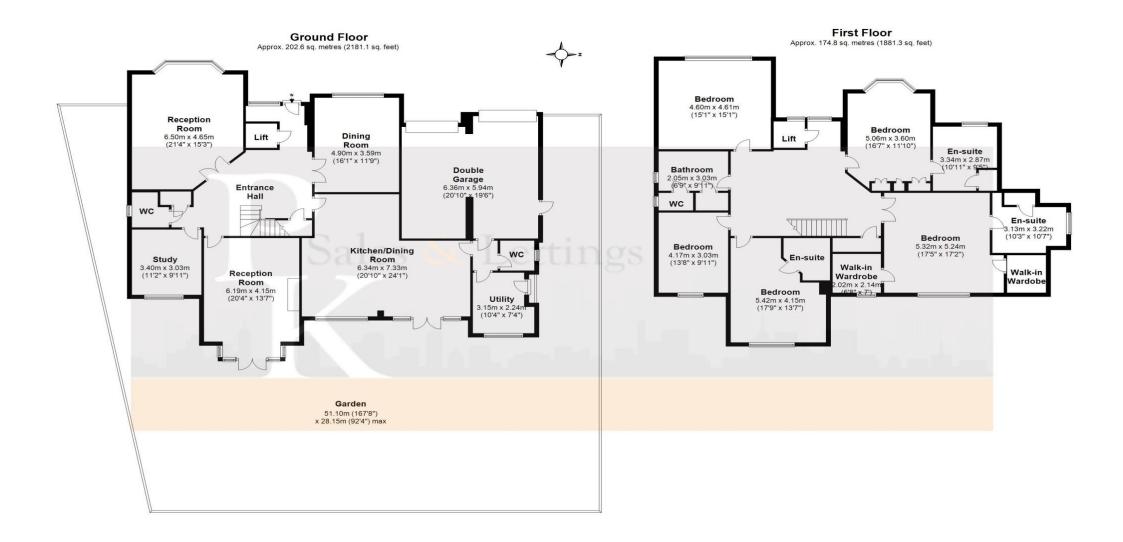

# Floor Plan

Total area: approx. 377.4 sq. metres (4062.4 sq. feet)

Whilst every effort has been made to ensure the accuracy of the floor plan contained here, measurements of doors, windows, rooms and any other item are approximate and no responsibility is taken for any error, omission or mis-statement. This Plan is for illustrative purposes only and should be used as such by any prospective purchaser.

Plan produced using PlanUp.