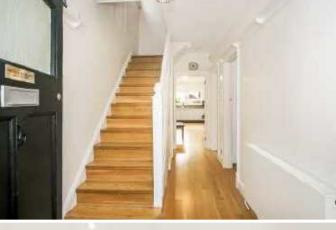

THE ACCOMMODATION COMPRISES: ENCLOSED PORCH, ENTRANCE HALL, WC, LIVING ROOM, SITTING ROOM, KITCHEN/BREAKFAST ROOM, STAIRS TO FIRST FLOOR LANDING, FOUR BEDROOMS, FAMILY BATHROOM.

DESCRIPTION A rarely available and immaculately presented, four bedroom, two reception room, detached period family residence with large double aspect fully fitted kitchen/diner, situated on a level West facing plot, with off street parking, within two to three minutes walk of East Croydon station. Enclosed porch, entrance hall, WC, living room with fireplace and bay window overlooking front, sitting room with French doors to rear patio, double aspect kitchen/diner overlooking rear garden. Stairs to spacious first floor landing, master bedroom with fitted wardrobes, three further bedrooms, family bathroom. Crazy paved front garden with off street parking for one car. Level, fully fenced West facing rear garden.