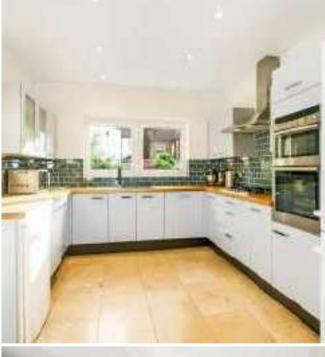

THE ACCOMMODATION COMPRISES: ENCLOSED PORCH, ENTRANCE HALL, WC, LIVING ROOM, SITTING ROOM, KITCHEN/BREAKFAST ROOM, STAIRS TO FIRST FLOOR LANDING, FOUR BEDROOMS, FAMILY BATHROOM.

DESCRIPTION A rarely available and immaculately presented, four bedroom, two reception room, detached period family residence with large double aspect fully fitted kitchen/diner, situated on a level West facing plot, with off street parking, within two to three minutes walk of East Croydon station. Enclosed porch, entrance hall, WC, living room with fireplace and bay window overlooking front, sitting room with French doors to rear patio, double aspect kitchen/diner overlooking rear garden. Stairs to spacious first floor landing, master bedroom with fitted wardrobes, three further bedrooms, family bathroom. Crazy paved front garden with off street parking for one car. Level, fully fenced West facing rear garden.