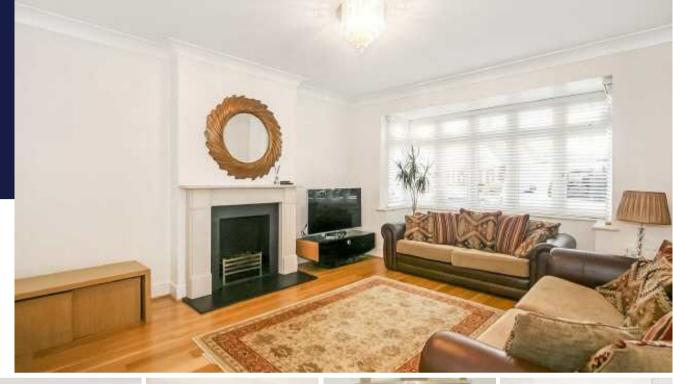

THE ACCOMMODATION COMPRISES: ENCLOSED PORCH, ENTRANCE HALL, WC, LIVING ROOM, SITTING ROOM, KITCHEN/BREAKFAST ROOM, STAIRS TO FIRST FLOOR LANDING, FOUR BEDROOMS, FAMILY BATHROOM.

DESCRIPTION A rarely available and immaculately presented, four bedroom, two reception room, detached period family residence with large double aspect fully fitted kitchen/diner, situated on a level West facing plot, with off street parking, within two to three minutes walk of East Croydon station. Enclosed porch, entrance hall, WC, living room with fireplace and bay window overlooking front, sitting room with French doors to rear patio, double aspect kitchen/diner overlooking rear garden. Stairs to spacious first floor landing, master bedroom with fitted wardrobes, three further bedrooms, family bathroom. Crazy paved front garden with off street parking for one car. Level, fully fenced West facing rear garden.