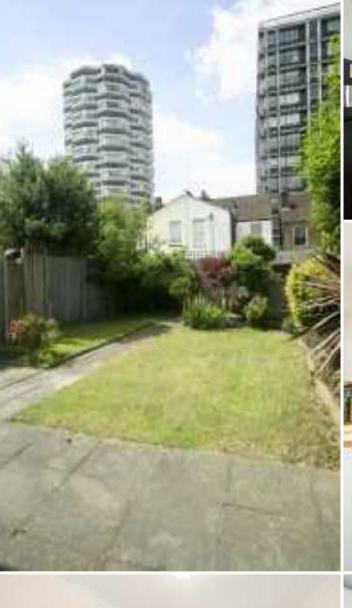

**OUTSIDE** FRONT GARDEN: Brick walls to both sides, crazy paved offering off street parking for one car, gated access to rear garden.

REAR GARDEN: Accessed from the kitchen/diner and sitting room, leading to paved patio and pathway to rear, Fully fenced level West facing rear garden, mainly laid to lawn with a variety of shrubs and plants.