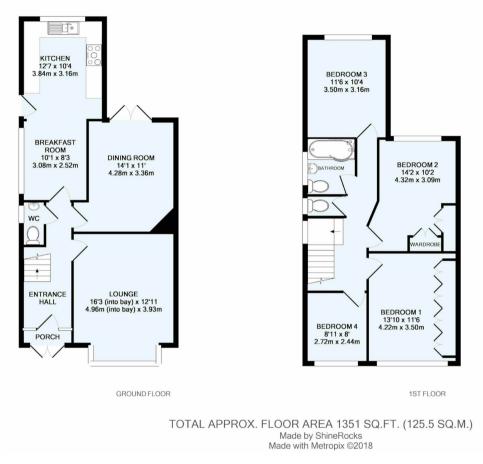

THE ACCOMMODATION COMPRISES: ENCLOSED PORCH, ENTRANCE HALL, WC, LIVING ROOM, SITTING ROOM, KITCHEN/BREAKFAST ROOM, STAIRS TO FIRST FLOOR LANDING, FOUR BEDROOMS, FAMILY BATHROOM.

DESCRIPTION A rarely available and immaculately presented, four bedroom, two reception room, detached period family residence with large double aspect fully fitted kitchen/diner, situated on a level West facing plot, with off street parking, within two to three minutes walk of East Croydon station. Enclosed porch, entrance hall, WC, living room with fireplace and bay window overlooking front, sitting room with French doors to rear patio, double aspect kitchen/diner overlooking rear garden. Stairs to spacious first floor landing, master bedroom with fitted wardrobes, three further bedrooms, family bathroom. Crazy paved front garden with off street parking for one car. Level, fully fenced West facing rear garden.

## 5 BLAKE ROAD, EAST CROYDON, SURREY, CR0 6UH

For clarification purposes, we wish to inform prospective purchasers that these details have been prepared as a general guide only. We have not carried out a detailed survey, nor tested the services, appliances and specific fittings. Room sizes are approximate and generally to maximum dimensions and should not be relied upon for carpets or furnishings. Whilst every attempt has been made to ensure the accuracy of the floor plan contained herein, measurements of doors, windows and room sizes are approximate and no responsibility is taken for any error, omission or mis-statement. This plan is for illustration purposes only and should only be used as such.