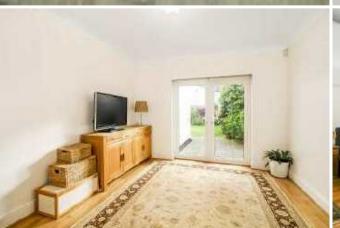

THE ACCOMMODATION COMPRISES: ENCLOSED PORCH, ENTRANCE HALL, WC, LIVING ROOM, SITTING ROOM, KITCHEN/BREAKFAST ROOM, STAIRS TO FIRST FLOOR LANDING, FOUR BEDROOMS, FAMILY BATHROOM.

DESCRIPTION A rarely available and immaculately presented, four bedroom, two reception room, detached period family residence with large double aspect fully fitted kitchen/diner, situated on a level West facing plot, with off street parking, within two to three minutes walk of East Croydon station. Enclosed porch, entrance hall, WC, living room with fireplace and bay window overlooking front, sitting room with French doors to rear patio, double aspect kitchen/diner overlooking rear garden. Stairs to spacious first floor landing, master bedroom with fitted wardrobes, three further bedrooms, family bathroom. Crazy paved front garden with off street parking for one car. Level, fully fenced West facing rear garden.

**OUTSIDE** FRONT GARDEN: Brick walls to both sides, crazy paved offering off street parking for one car, gated access to rear garden.

REAR GARDEN: Accessed from the kitchen/diner and sitting room, leading to paved patio and pathway to rear, Fully fenced level West facing rear garden, mainly laid to lawn with a variety of shrubs and plants.