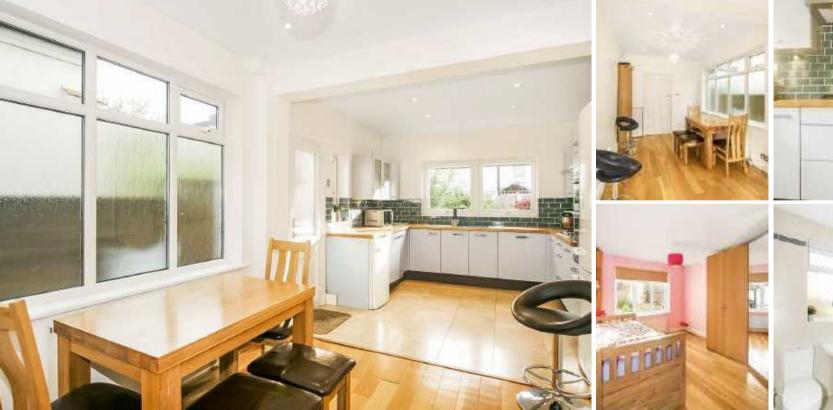

THE ACCOMMODATION COMPRISES: ENCLOSED PORCH, ENTRANCE HALL, WC, LIVING ROOM, SITTING ROOM, KITCHEN/BREAKFAST ROOM, STAIRS TO FIRST FLOOR LANDING, FOUR BEDROOMS, FAMILY BATHROOM.

DESCRIPTION A rarely available and immaculately presented, four bedroom, two reception room, detached period family residence with large double aspect fully fitted kitchen/diner, situated on a level West facing plot, with off street parking, within two to three minutes walk of East Croydon station. Enclosed porch, entrance hall, WC, living room with fireplace and bay window overlooking front, sitting room with French doors to rear patio, double aspect kitchen/diner overlooking rear garden. Stairs to spacious first floor landing, master bedroom with fitted wardrobes, three further bedrooms, family bathroom. Crazy paved front garden with off street parking for one car. Level, fully fenced West facing rear garden.