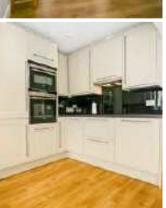

DESCRIPTION A beautifully presented and spacious, four bedroom, two bath/shower room, three reception room, semi detached family residence. Located in a sought after no through road, within walking distance of Coulsdon town centre and Coulsdon South railway station. Entrance hall, WC, study, living room with fireplace, fully fitted kitchen/diner with bi-fold doors to rear patio, utility room, family room with sliding door to rear patio, store room. Stairs to first floor landing, bedroom one with fitted wardrobes and ensuite, three further bedrooms, family bathroom. Front garden with block paved driveway for 2-3 cars, access to bin store. West facing rear garden with flagstone style patio, backing directly on to Farthing downs.