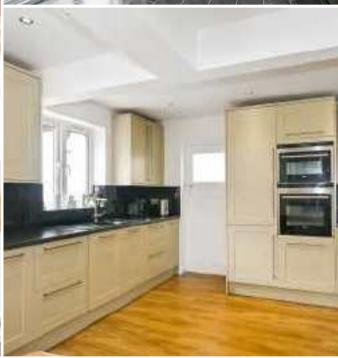

THE ACCOMMODATION COMPRISES: ENTRANCE HALL, WC, STUDY, LIVING ROOM WITH FIREPLACE, FULLY FITTED KITCHEN/BREAKFAST ROOM, UTILITY ROOM, FAMILY ROOM, STORE ROOM. STAIRS TO FIRST FLOOR LANDING, MASTER BEDROOM WITH FITTED WARDROBES AND ENSUITE, THREE FURTHER BEDROOMS, FAMILY BATHROOM.

DESCRIPTION A beautifully presented and spacious, four bedroom, two bath/shower room, three reception room, semi detached family residence. Located in a sought after no through road, within walking distance of Coulsdon town centre and Coulsdon South railway station. Entrance hall, WC, study, living room with fireplace, fully fitted kitchen/diner with bi-fold doors to rear patio, utility room, family room with sliding door to rear patio, store room. Stairs to first floor landing, bedroom one with fitted wardrobes and ensuite, three further bedrooms, family bathroom. Front garden with block paved driveway for 2-3 cars, access to bin store. West facing rear garden with flagstone style patio, backing directly on to Farthing downs.