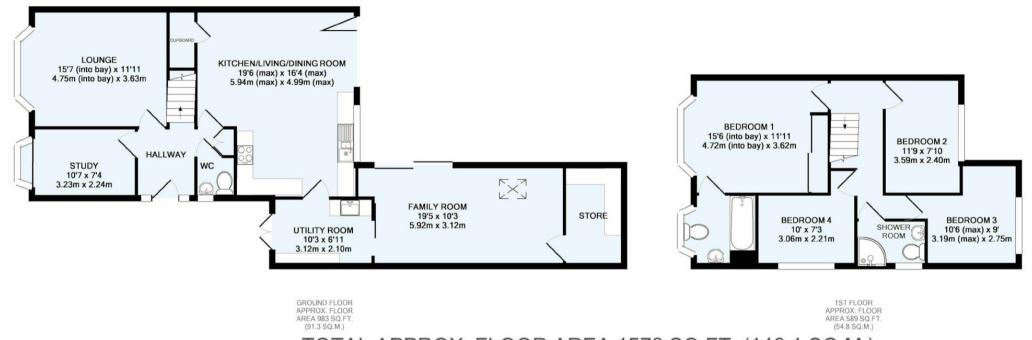

## 104 CHALDON WAY, COULSDON, SURREY, CR5 IDE

TOTAL APPROX. FLOOR AREA 1572 SQ.FT. (146.1 SQ.M.)

Made by ShineRocks Made with Metropix ©2018

For clarification purposes, we wish to inform prospective purchasers that these details have been prepared as a general guide only. We have not carried out a detailed survey, nor tested the services, appliances and specific fittings. Room sizes are approximate and generally to maximum dimensions and should not be relied upon for carpets or furnishings. Whilst every attempt has been made to ensure the accuracy of the floor plan contained herein, measurements of doors, windows and room sizes are approximate and no responsibility is taken for any error, omission or mis-statement. This plan is for illustration purposes only and should only be used as such.