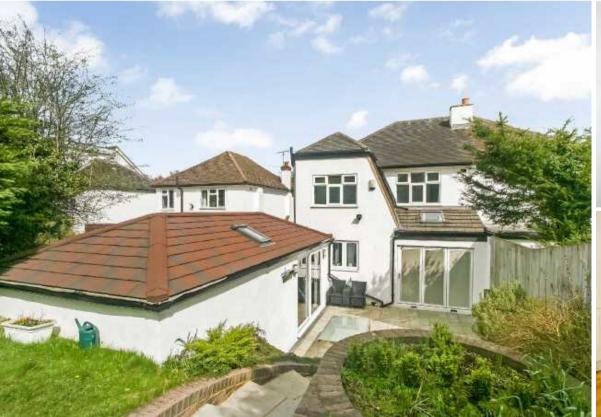

DESCRIPTION A beautifully presented and spacious, four bedroom, two bath/shower room, three reception room, semi detached family residence. Located in a sought after no through road, within walking distance of Coulsdon town centre and Coulsdon South railway station. Entrance hall, WC, study, living room with fireplace, fully fitted kitchen/diner with bi-fold doors to rear patio, utility room, family room with sliding door to rear patio, store room. Stairs to first floor landing, bedroom one with fitted wardrobes and ensuite, three further bedrooms, family bathroom. Front garden with block paved driveway for 2-3 cars, access to bin store. West facing rear garden with flagstone style patio, backing directly on to Farthing downs.

REAR GARDEN: Accessed from kitchen/breakfast room and family room, leading to West facing flagstone style patio, easy rising steps to gently sloping lawn bordered by mature hedging to both sides, garden shed, further area of garden backing on to Farthing downs.