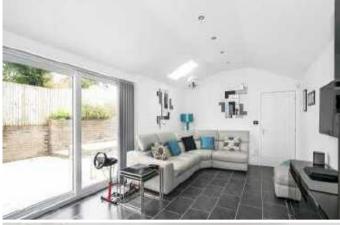

THE ACCOMMODATION COMPRISES: ENTRANCE HALL, WC, STUDY, LIVING ROOM WITH FIREPLACE, FULLY FITTED KITCHEN/BREAKFAST ROOM, UTILITY ROOM, FAMILY ROOM, STORE ROOM. STAIRS TO FIRST FLOOR LANDING, MASTER BEDROOM WITH FITTED WARDROBES AND ENSUITE, THREE FURTHER BEDROOMS, FAMILY BATHROOM.

DESCRIPTION A beautifully presented and spacious, four bedroom, two bath/shower room, three reception room, semi detached family residence. Located in a sought after no through road, within walking distance of Coulsdon town centre and Coulsdon South railway station. Entrance hall, WC, study, living room with fireplace, fully fitted kitchen/diner with bi-fold doors to rear patio, utility room, family room with sliding door to rear patio, store room. Stairs to first floor landing, bedroom one with fitted wardrobes and ensuite, three further bedrooms, family bathroom. Front garden with block paved driveway for 2-3 cars, access to bin store. West facing rear garden with flagstone style patio, backing directly on to Farthing downs.