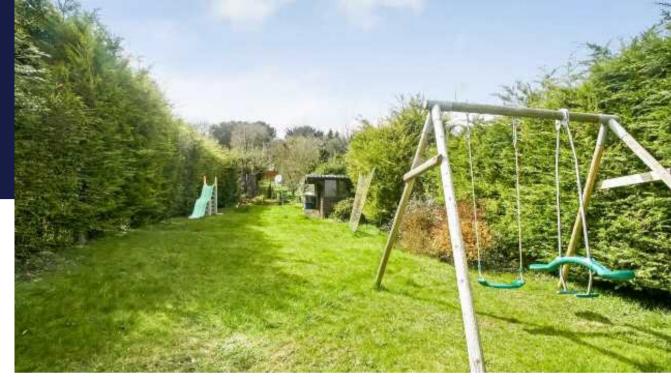

REAR GARDEN: Accessed from kitchen/breakfast room and family room, leading to West facing flagstone style patio, easy rising steps to gently sloping lawn bordered by mature hedging to both sides, garden shed, further area of garden backing on to Farthing downs.