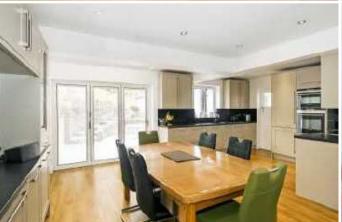

DESCRIPTION A beautifully presented and spacious, four bedroom, two bath/shower room, three reception room, semi detached family residence. Located in a sought after no through road, within walking distance of Coulsdon town centre and Coulsdon South railway station. Entrance hall, WC, study, living room with fireplace, fully fitted kitchen/diner with bi-fold doors to rear patio, utility room, family room with sliding door to rear patio, store room. Stairs to first floor landing, bedroom one with fitted wardrobes and ensuite, three further bedrooms, family bathroom. Front garden with block paved driveway for 2-3 cars, access to bin store. West facing rear garden with flagstone style patio, backing directly on to Farthing downs.