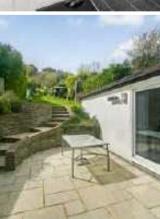

DESCRIPTION A beautifully presented and spacious, four bedroom, two bath/shower room, three reception room, semi detached family residence. Located in a sought after no through road, within walking distance of Coulsdon town centre and Coulsdon South railway station. Entrance hall, WC, study, living room with fireplace, fully fitted kitchen/diner with bi-fold doors to rear patio, utility room, family room with sliding door to rear patio, store room. Stairs to first floor landing, bedroom one with fitted wardrobes and ensuite, three further bedrooms, family bathroom. Front garden with block paved driveway for 2-3 cars, access to bin store. West facing rear garden with flagstone style patio, backing directly on to Farthing downs.

REAR GARDEN: Accessed from kitchen/breakfast room and family room, leading to West facing flagstone style patio, easy rising steps to gently sloping lawn bordered by mature hedging to both sides, garden shed, further area of garden backing on to Farthing downs.