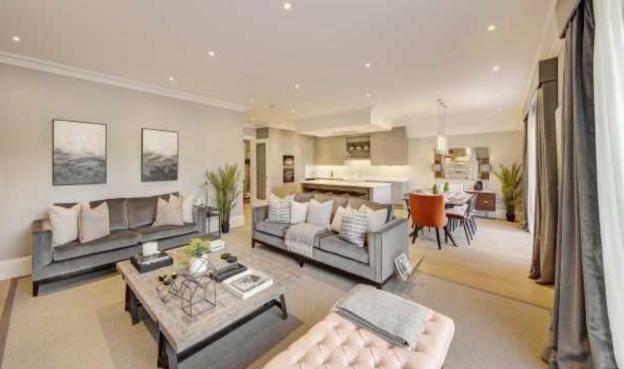

**DESCRIPTION** A beautiful ground floor apartment set in professionally landscaped gardens finished to an extremely high specification. This home benefits from a spacious entrance hall, leading to an excellent master bedroom suite to the front of the property, with an indulgent en suite and dressing area plus a large bay window. There is also a good-sized guest suite with Jack and Jill access to the shower room, plus a further double bedroom (or study), separate cloakroom and utility room. To the rear of the property is the drawing room featuring an elegant limestone and granite fireplace plus a very impressive kitchen, dining and family room. French doors open directly from both the drawing room and the family area onto the large private terrace overlooking the landscaped rear gardens. There is also a private garage plus additional parking to the front of the property. Photos shown are of the show apartment, 3 Commonweal Lodge.