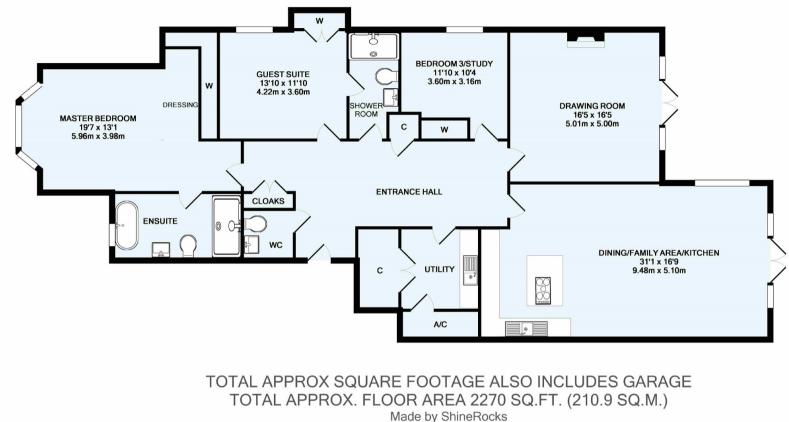

THE ACCOMMODATION COMPRISES: COMMUNAL ENTRANCE LOBBY, SPACIOUS ENTRANCE HALL, WC, CLOAKS CUPBOARD, KITCHEN/DINING/FAMILY ROOM, UTILITY ROOM + STORAGE, DRAWING ROOM, MASTER BEDROOM WITH DRESSING AREA & EN-SUITE, BEDROOM TWO WITH FITTED WARDROBES & EN-SUITE, BEDROOM THREE/STUDY WITH FITTED WARDROBES, GARAGE IN BLOCK.

## **KEY FEATURES**

Ground floor garden apartment on the exclusive Webb Estate In excess of 2,270sqft (including garage) Built by award-winning Alfred Homes Excellent master bedroom suite with dressing area and luxurious en suite bathroom Guest suite with lack and lill access to impressive shower room Additional double bedroom or study Separate drawing room with limestone fireplace and French doors to private terrace Expansive kitchen/dining and family area with French doors to private terrace Separate utility room and additional cloakroom Large entrance hall and exceptionally high ceilings throughout Communal marble entrance hall Beautifully landscaped gardens Video entry system Just 15 miles from central London

## I COMMONWEAL LODGE, WOODCOTE LANE, WEBB ESTATE, PURLEY,

Made with Metropix ©2018

For clarification purposes, we wish to inform prospective purchasers that these details have been prepared as a general guide only. We have not carried out a detailed survey, nor tested the services, appliances and specific fittings. Room sizes are approximate and generally to maximum dimensions and should not be relied upon for carpets or furnishings. Whilst every attempt has been made to ensure the accuracy of the floor plan contained herein, measurements of doors, windows and room sizes are approximate and no responsibility is taken for any error, omission or mis-statement. This plan is for illustration purposes only and should only be used as such.