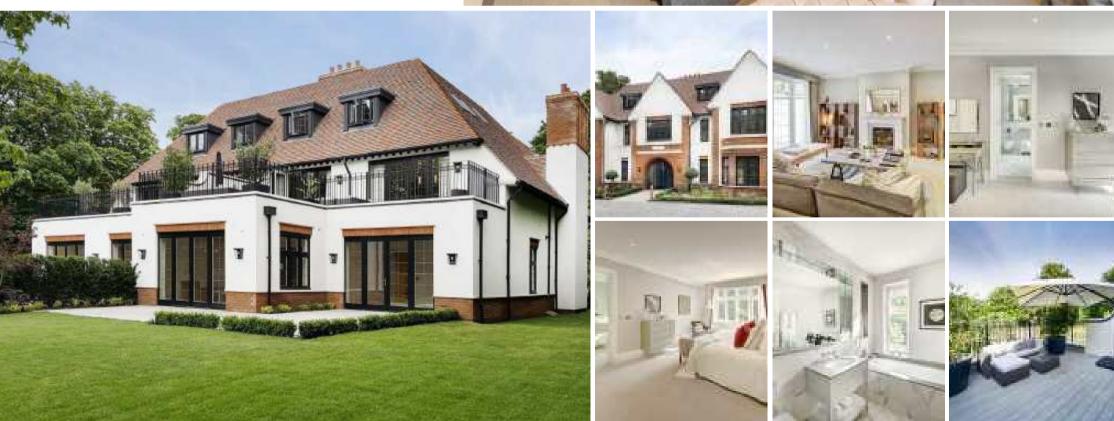

**DESCRIPTION** A beautiful ground floor apartment set in professionally landscaped gardens finished to an extremely high specification. This home benefits from a spacious entrance hall, leading to an excellent master bedroom suite to the front of the property, with an indulgent en suite and dressing area plus a large bay window. There is also a good-sized guest suite with Jack and Jill access to the shower room, plus a further double bedroom (or study), separate cloakroom and utility room. To the rear of the property is the drawing room featuring an elegant limestone and granite fireplace plus a very impressive kitchen, dining and family room. French doors open directly from both the drawing room and the family area onto the large private terrace overlooking the landscaped rear gardens. There is also a private garage plus additional parking to the front of the property. Photos shown are of the show apartment, 3 Commonweal Lodge.

## **KEY FEATURES**

Ground floor garden apartment on the exclusive Webb Estate In excess of 2,270sqft (including garage) Built by award-winning Alfred Homes Excellent master bedroom suite with dressing area and luxurious en suite bathroom Guest suite with lack and lill access to impressive shower room Additional double bedroom or study Separate drawing room with limestone fireplace and French doors to private terrace Expansive kitchen/dining and family area with French doors to private terrace Separate utility room and additional cloakroom Large entrance hall and exceptionally high ceilings throughout Communal marble entrance hall Beautifully landscaped gardens Video entry system Just 15 miles from central London