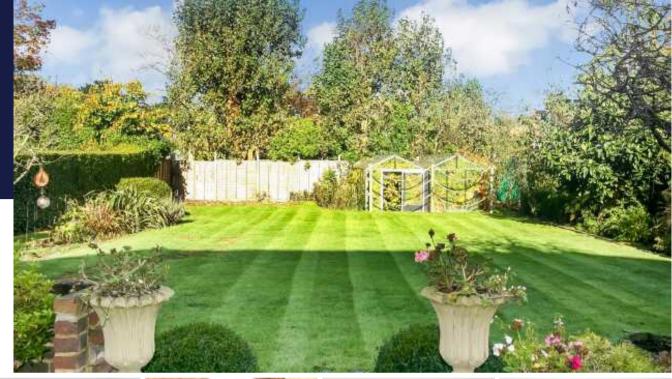

REAR GARDEN: Approached from the family room and lobby off of the kitchen/breakfast room, leading to a paved patio, step down to large level lawn, bordered by mature hedging, shrubs and wooden fencing, two green houses.