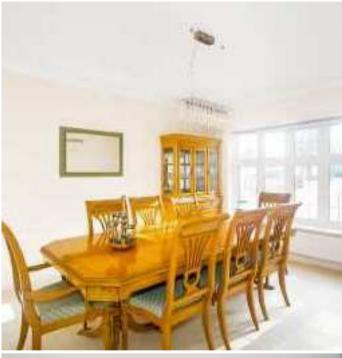

THE ACCOMMODATION COMPRISES: COVERED PORCH, ENTRANCE HALL, WC, KITCHEN/BREAKFAST ROOM, UTILITY ROOM, DINING ROOM, LOUNGE, FAMILY ROOM, GAMES ROOM, STUDY, FOUR BEDROOMS, EN SUITE BATHROOM, FAMILY SHOWER ROOM

DESCRIPTION An imposing double fronted, part tile hung, four bedroom, two bathroom, four/five reception room, detached family residence offering ground floor annexe potential (stpp), approached through a brick pillared entrance, leading to a large block paved driveway. The property is located in a sought after premier road within walking distance of numerous schools, Purley Town centre and railway station. Covered porch, entrance hall, WC, fully fitted kitchen/breakfast room with Gaggeneau oven and hob, utility room, dining room, lounge with bi-fold doors to double aspect family room, games room with Hammonds fitted cupboards, study. Stairs to first floor landing, four bedrooms, three with fitted wardrobes, en-suite bathroom and family shower room. The property offers loft conversion potential subject to planning permission. Level front and rear gardens.