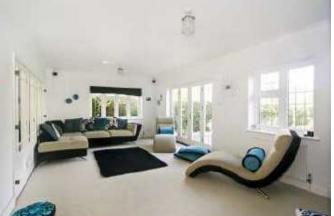

THE ACCOMMODATION COMPRISES: COVERED PORCH, ENTRANCE HALL, WC, KITCHEN/BREAKFAST ROOM, UTILITY ROOM, DINING ROOM, LOUNGE, FAMILY ROOM, GAMES ROOM, STUDY, FOUR BEDROOMS, EN SUITE BATHROOM, FAMILY SHOWER ROOM

DESCRIPTION An imposing double fronted, part tile hung, four bedroom, two bathroom, four/five reception room, detached family residence offering ground floor annexe potential (stpp), approached through a brick pillared entrance, leading to a large block paved driveway. The property is located in a sought after premier road within walking distance of numerous schools, Purley Town centre and railway station. Covered porch, entrance hall, WC, fully fitted kitchen/breakfast room with Gaggeneau oven and hob, utility room, dining room, lounge with bi-fold doors to double aspect family room, games room with Hammonds fitted cupboards, study. Stairs to first floor landing, four bedrooms, three with fitted wardrobes, en-suite bathroom and family shower room. The property offers loft conversion potential subject to planning permission. Level front and rear gardens.