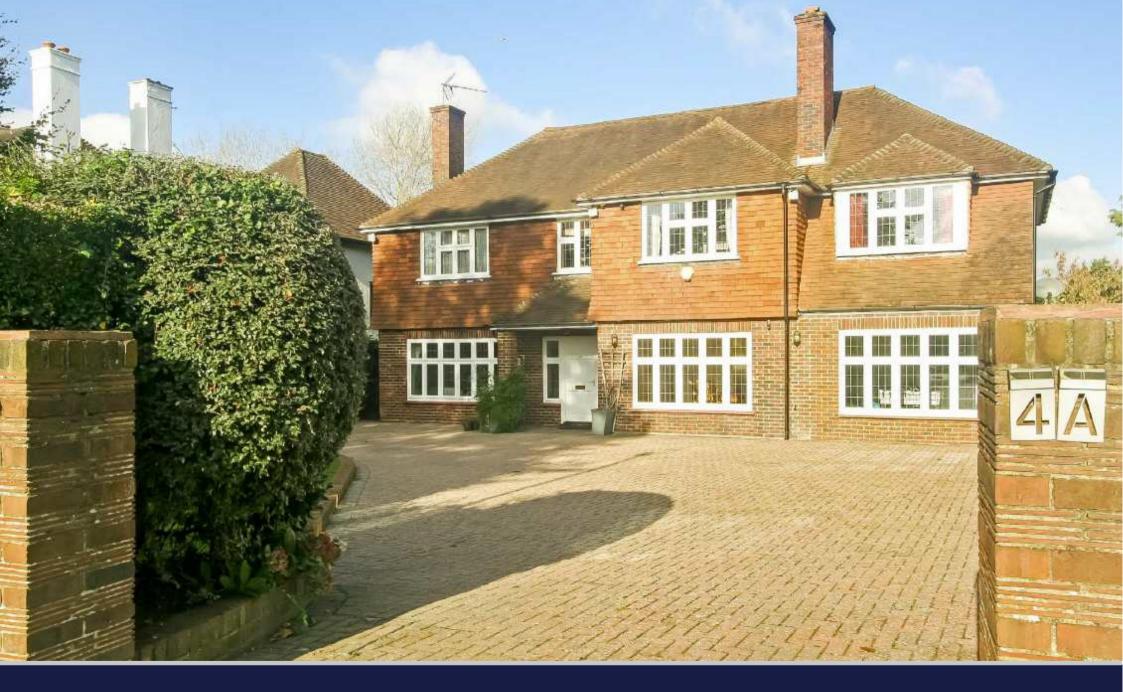

OFFERS IN EXCESS OF £1,100,000 FREEHOLD

4A PEAKS HILL, PURLEY, SURREY, CR8 3JE

An attractive part tile hung, four bedroom, five reception room detached family house offering potential for a loft conversion (stpp)in order to create more bedrooms if required. The property has a large block paved driveway and is located in a premier road within walking distance of Purley Town centre and railway station.

DESCRIPTION An imposing double fronted, part tile hung, four bedroom, two bathroom, four/five reception room, detached family residence offering ground floor annexe potential (stpp), approached through a brick pillared entrance, leading to a large block paved driveway. The property is located in a sought after premier road within walking distance of numerous schools, Purley Town centre and railway station. Covered porch, entrance hall, WC, fully fitted kitchen/breakfast room with Gaggeneau oven and hob, utility room, dining room, lounge with bi-fold doors to double aspect family room, games room with Hammonds fitted cupboards, study. Stairs to first floor landing, four bedrooms, three with fitted wardrobes, en-suite bathroom and family shower room. The property offers loft conversion potential subject to planning permission. Level front and rear gardens.

**OUTSIDE** FRONT GARDEN: Set well back from the road behind a mature hedge, approached through a brick pillared entrance leading to block paved driveway with off street parking for numerous cars. The remainder of the garden being mainly laid to lawn.