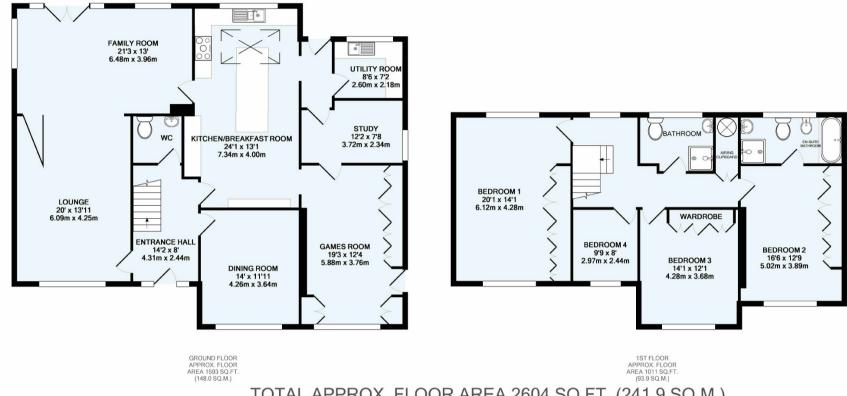

THE ACCOMMODATION COMPRISES: COVERED PORCH, ENTRANCE HALL, WC, KITCHEN/BREAKFAST ROOM, UTILITY ROOM, DINING ROOM, LOUNGE, FAMILY ROOM, GAMES ROOM, STUDY, FOUR BEDROOMS, EN SUITE BATHROOM, FAMILY SHOWER ROOM

DESCRIPTION An imposing double fronted, part tile hung, four bedroom, two bathroom, four/five reception room, detached family residence offering ground floor annexe potential (stpp), approached through a brick pillared entrance, leading to a large block paved driveway. The property is located in a sought after premier road within walking distance of numerous schools, Purley Town centre and railway station. Covered porch, entrance hall, WC, fully fitted kitchen/breakfast room with Gaggeneau oven and hob, utility room, dining room, lounge with bi-fold doors to double aspect family room, games room with Hammonds fitted cupboards, study. Stairs to first floor landing, four bedrooms, three with fitted wardrobes, en-suite bathroom and family shower room. The property offers loft conversion potential subject to planning permission. Level front and rear gardens.

## 4A PEAKS HILL, PURLEY, SURREY, CR8 3 JE

TOTAL APPROX. FLOOR AREA 2604 SQ.FT. (241.9 SQ.M.)

Made by ShineRocks Made with Metropix ©2017

For clarification purposes, we wish to inform prospective purchasers that these details have been prepared as a general guide only. We have not carried out a detailed survey, nor tested the services, appliances and specific fittings. Room sizes are approximate and generally to maximum dimensions and should not be relied upon for carpets or furnishings. Whilst every attempt has been made to ensure the accuracy of the floor plan contained herein, measurements of doors, windows and room sizes are approximate and no responsibility is taken for any error, omission or mis-statement. This plan is for illustration purposes only and should only be used as such.