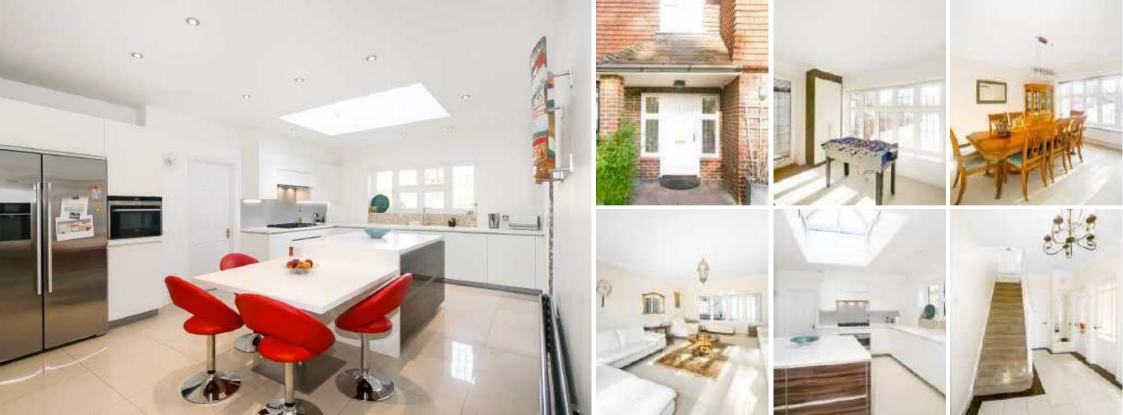

THE ACCOMMODATION COMPRISES: COVERED PORCH, ENTRANCE HALL, WC, KITCHEN/BREAKFAST ROOM, UTILITY ROOM, DINING ROOM, LOUNGE, FAMILY ROOM, GAMES ROOM, STUDY, FOUR BEDROOMS, EN SUITE BATHROOM, FAMILY SHOWER ROOM

DESCRIPTION An imposing double fronted, part tile hung, four bedroom, two bathroom, four/five reception room, detached family residence offering ground floor annexe potential (stpp), approached through a brick pillared entrance, leading to a large block paved driveway. The property is located in a sought after premier road within walking distance of numerous schools, Purley Town centre and railway station. Covered porch, entrance hall, WC, fully fitted kitchen/breakfast room with Gaggeneau oven and hob, utility room, dining room, lounge with bi-fold doors to double aspect family room, games room with Hammonds fitted cupboards, study. Stairs to first floor landing, four bedrooms, three with fitted wardrobes, en-suite bathroom and family shower room. The property offers loft conversion potential subject to planning permission. Level front and rear gardens.