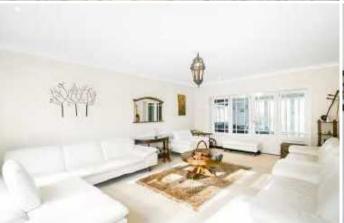

THE ACCOMMODATION COMPRISES: COVERED PORCH, ENTRANCE HALL, WC, KITCHEN/BREAKFAST ROOM, UTILITY ROOM, DINING ROOM, LOUNGE, FAMILY ROOM, GAMES ROOM, STUDY, FOUR BEDROOMS, EN SUITE BATHROOM, FAMILY SHOWER ROOM

DESCRIPTION An imposing double fronted, part tile hung, four bedroom, two bathroom, four/five reception room, detached family residence offering ground floor annexe potential (stpp), approached through a brick pillared entrance, leading to a large block paved driveway. The property is located in a sought after premier road within walking distance of numerous schools, Purley Town centre and railway station. Covered porch, entrance hall, WC, fully fitted kitchen/breakfast room with Gaggeneau oven and hob, utility room, dining room, lounge with bi-fold doors to double aspect family room, games room with Hammonds fitted cupboards, study. Stairs to first floor landing, four bedrooms, three with fitted wardrobes, en-suite bathroom and family shower room. The property offers loft conversion potential subject to planning permission. Level front and rear gardens.