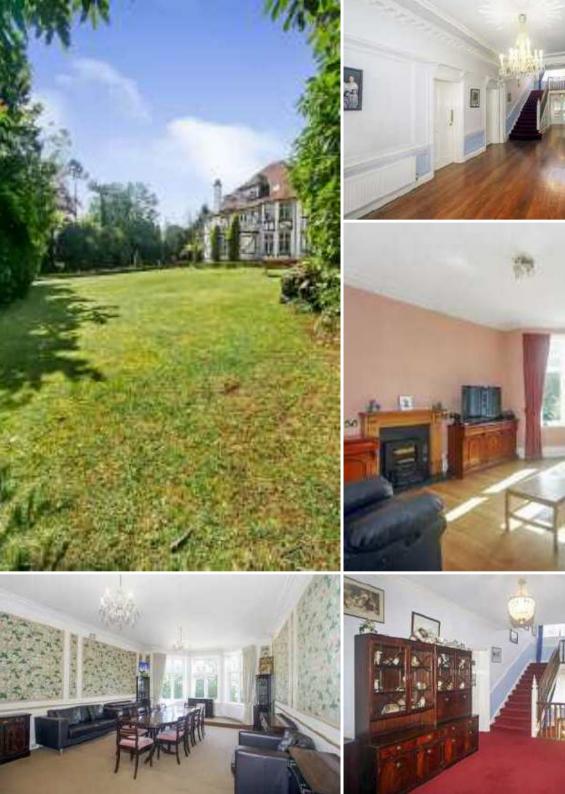

THE ACCOMMODATION COMPRISES: ENTRANCE HALL, GRAND RECEPTION HALL, LOUNGE, DINING ROOM, SITTING ROOM, SUN LOGGIA, GAMES/PARTY ROOM, BILLIARD ROOM, KITCHEN/BREAKFAST ROOM, LAUNDRY ROOM, IRONING ROOM, PANTRY, UTILITY ROOM, NINE/ TEN BEDROOMS, NINE BATH/SHOWER ROOMS (SEVEN BEING EN-SUITE), DOUBLE GARAGE.

DESCRIPTION Beaumont is an imposing detached family residence, approached via a brick pillared entrance, through electronically operated wrought iron gates leading to a sweeping block paved driveway, within easy walking distance of Purley town centre and railway station. An early 1900s Webb built country house, located within the gates of the exclusive and private Webb Estate conservation area, Beaumont sits proudly within secluded landscaped grounds of approximately 1.1 acres including its own grass tennis court. The house has nine/ten bedrooms, nine bath/shower rooms, seven being en-suite, four/five reception rooms and a double garage, the gross internal floor area being in the region of 9,000 square feet. Entrance hall, reception hall with Oak flooring, leading to grand staircase, inner lobby leading to kitchen/breakfast room, secondary staircase to first floor, laundry room, ironing room, pantry, utility room/ secondary kitchen. From reception hall, doors to dining room with bay window, sitting room, lounge with fireplace and feature bay window, large games/party room (previously the indoor swimming pool, currently covered over), downstairs shower room, two WCs, sauna and billiard room. Stairs to large first floor landing with six bedrooms and five bath/ shower rooms, stairs to second floor with four further bedrooms, three bath/shower rooms and separate WC.

FRONT AND SIDE GARDENS: The front and side gardens are completely secluded, being bordered by mature trees and shrubs. The front garden has two main areas, mainly laid to lawn, fountain and two patio areas, with gated access to side garden, patio and pond, also mainly laid to lawn.