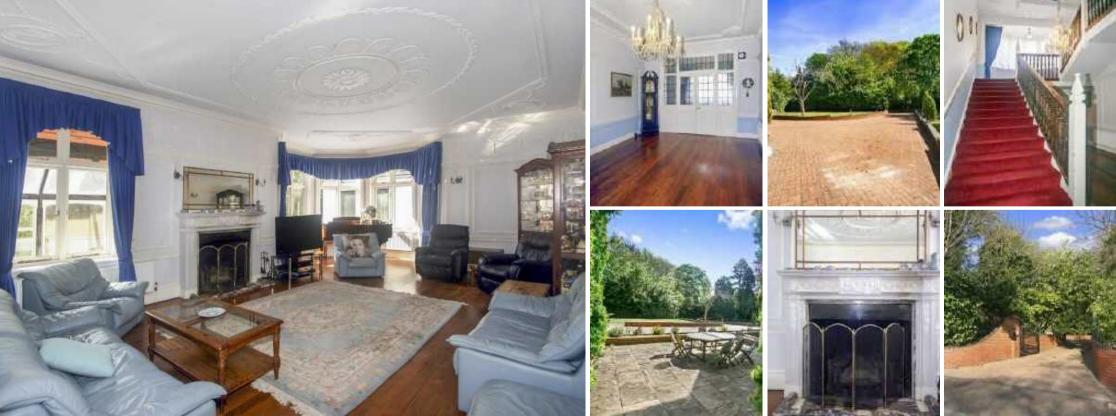

THE ACCOMMODATION COMPRISES: ENTRANCE HALL, GRAND RECEPTION HALL, LOUNGE, DINING ROOM, SITTING ROOM, SUN LOGGIA, GAMES/PARTY ROOM, BILLIARD ROOM, KITCHEN/BREAKFAST ROOM, LAUNDRY ROOM, IRONING ROOM, PANTRY, UTILITY ROOM, NINE/ TEN BEDROOMS, NINE BATH/SHOWER ROOMS (SEVEN BEING EN-SUITE), DOUBLE GARAGE.

DESCRIPTION Beaumont is an imposing detached family residence, approached via a brick pillared entrance, through electronically operated wrought iron gates leading to a sweeping block paved driveway, within easy walking distance of Purley town centre and railway station. An early 1900s Webb built country house, located within the gates of the exclusive and private Webb Estate conservation area, Beaumont sits proudly within secluded landscaped grounds of approximately 1.1 acres including its own grass tennis court. The house has nine/ten bedrooms, nine bath/shower rooms, seven being en-suite, four/five reception rooms and a double garage, the gross internal floor area being in the region of 9,000 square feet. Entrance hall, reception hall with Oak flooring, leading to grand staircase, inner lobby leading to kitchen/breakfast room, secondary staircase to first floor, laundry room, ironing room, pantry, utility room/ secondary kitchen. From reception hall, doors to dining room with bay window, sitting room, lounge with fireplace and feature bay window, large games/party room (previously the indoor swimming pool, currently covered over), downstairs shower room, two WCs, sauna and billiard room. Stairs to large first floor landing with six bedrooms and five bath/ shower rooms, stairs to second floor with four further bedrooms, three bath/shower rooms and separate WC.

FRONT AND SIDE GARDENS: The front and side gardens are completely secluded, being bordered by mature trees and shrubs. The front garden has two main areas, mainly laid to lawn, fountain and two patio areas, with gated access to side garden, patio and pond, also mainly laid to lawn.