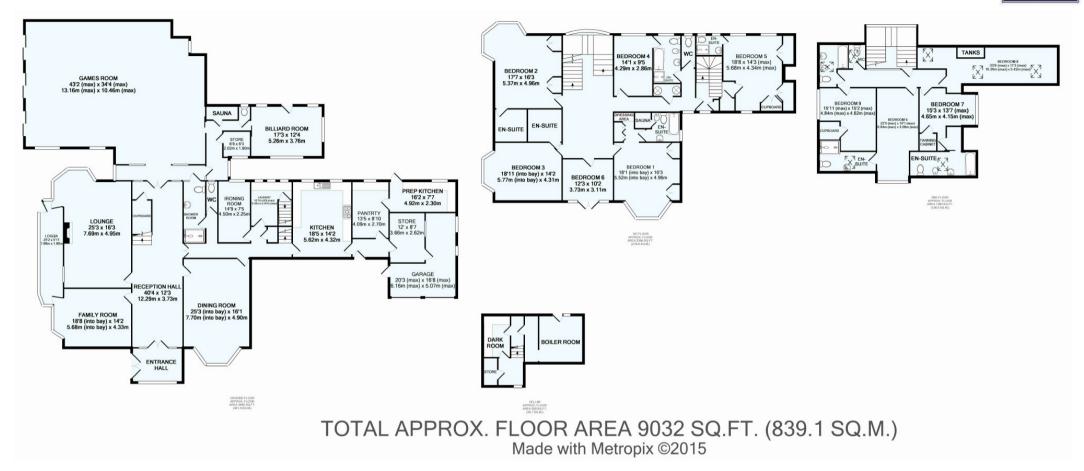

THE ACCOMMODATION COMPRISES: ENTRANCE HALL, GRAND RECEPTION HALL, LOUNGE, DINING ROOM, SITTING ROOM, SUN LOGGIA, GAMES/PARTY ROOM, BILLIARD ROOM, KITCHEN/BREAKFAST ROOM, LAUNDRY ROOM, IRONING ROOM, PANTRY, UTILITY ROOM, NINE/ TEN BEDROOMS, NINE BATH/SHOWER ROOMS (SEVEN BEING EN-SUITE), DOUBLE GARAGE.

DESCRIPTION Beaumont is an imposing detached family residence, approached via a brick pillared entrance, through electronically operated wrought iron gates leading to a sweeping block paved driveway, within easy walking distance of Purley town centre and railway station. An early 1900s Webb built country house, located within the gates of the exclusive and private Webb Estate conservation area, Beaumont sits proudly within secluded landscaped grounds of approximately 1.1 acres including its own grass tennis court. The house has nine/ten bedrooms, nine bath/shower rooms, seven being en-suite, four/five reception rooms and a double garage, the gross internal floor area being in the region of 9,000 square feet. Entrance hall, reception hall with Oak flooring, leading to grand staircase, inner lobby leading to kitchen/breakfast room, secondary staircase to first floor, laundry room, ironing room, pantry, utility room/ secondary kitchen. From reception hall, doors to dining room with bay window, sitting room, lounge with fireplace and feature bay window, large games/party room (previously the indoor swimming pool, currently covered over), downstairs shower room, two WCs, sauna and billiard room. Stairs to large first floor landing with six bedrooms and five bath/ shower rooms, stairs to second floor with four further bedrooms, three bath/shower rooms and separate WC.

## BEAUMONT, 6 FURZE HILL, WEBB ESTATE, WEST PURLEY, SURREY, CR8 3LA

For clarification purposes, we wish to inform prospective purchasers that these details have been prepared as a general guide only. We have not carried out a detailed survey, nor tested the services, appliances and specific fittings. Room sizes are approximate and generally to maximum dimensions and should not be relied upon for carpets or furnishings. Whilst every attempt has been made to ensure the accuracy of the floor plan contained herein, measurements of doors, windows and room sizes are approximate and no responsibility is taken for any error, omission or mis-statement. This plan is for illustration purposes only and should only be used as such.