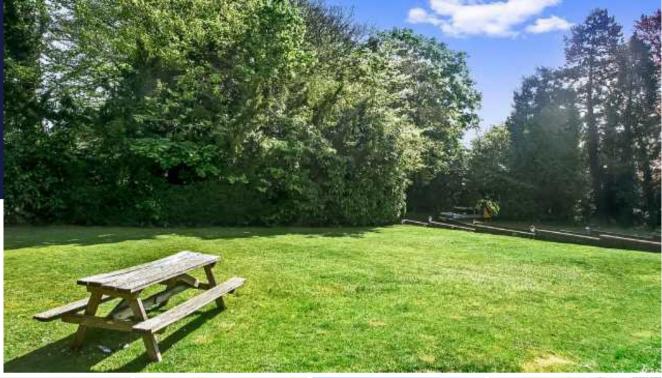

REAR GARDEN AND TENNIS LAWN: The rear garden is completely secluded, partly wooded with fenced grass tennis court.

EPC 39 - 70