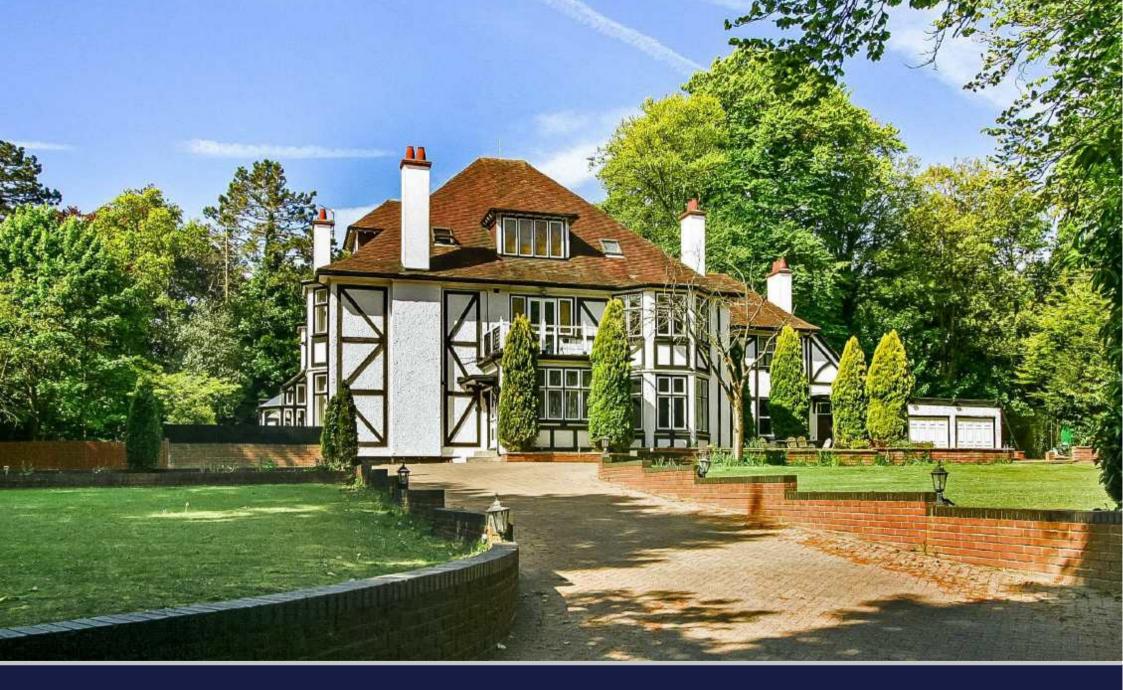

OFFERS IN EXCESS OF  $\pm 1,700,000$  FREEHOLD beaumont, 6 furze hill, webb estate, west purley, surrey, CR8 3LA

As you turn in to the driveway, Beaumont might just take your breath away, this is truly an impressive country house, situated in private and secluded grounds, yet within a short stroll of Purley town centre and railway station.

DESCRIPTION Beaumont is an imposing detached family residence, approached via a brick pillared entrance, through electronically operated wrought iron gates leading to a sweeping block paved driveway, within easy walking distance of Purley town centre and railway station. An early 1900s Webb built country house, located within the gates of the exclusive and private Webb Estate conservation area, Beaumont sits proudly within secluded landscaped grounds of approximately 1.1 acres including its own grass tennis court. The house has nine/ten bedrooms, nine bath/shower rooms, seven being en-suite, four/five reception rooms and a double garage, the gross internal floor area being in the region of 9,000 square feet. Entrance hall, reception hall with Oak flooring, leading to grand staircase, inner lobby leading to kitchen/breakfast room, secondary staircase to first floor, laundry room, ironing room, pantry, utility room/ secondary kitchen. From reception hall, doors to dining room with bay window, sitting room, lounge with fireplace and feature bay window, large games/party room (previously the indoor swimming pool, currently covered over), downstairs shower room, two WCs, sauna and billiard room. Stairs to large first floor landing with six bedrooms and five bath/ shower rooms, stairs to second floor with four further bedrooms, three bath/shower rooms and separate WC.

**THE GROUNDS** The grounds of Beaumont extend to approximately 1.1 acres and surround the property to all sides. Wrought iron entrance gates lead to the sweeping block paved driveway and double garage.