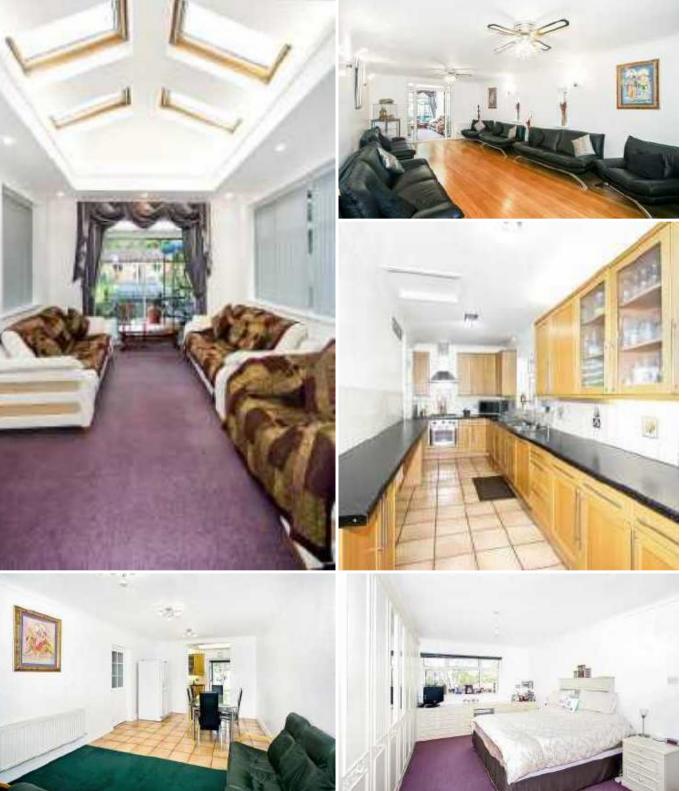

THE ACCOMMODATION COMPRISES: ENCLOSED PORCH, ENTRANCE HALL, STUDY, WC, LIVING ROOM, ORANGERY, FITTED KITCHEN OPEN PLAN TO BREAKFAST ROOM, UTILITY ROOM, DOWNSTAIRS BEDROOM WITH EN-SUITE. STAIRCASE TO FIRST FLOOR LANDING, MASTER BEDROOM WITH FITTED WARDROBES AND EN-SUITE, FIVE FURTHER BEDROOMS, FAMILY BATHROOM. STAIRS TO LARGE SECOND FLOOR LANDING/STUDY AREA, BEDROOM SIX.

**DESCRIPTION** An impressive, six/seven bedroom, three bath/ shower room, four reception room, detached family residence, approached via a sweeping in and out block paved driveway, situated in a sought after village road directly opposite Sanderstead pond. Large enclosed porch, entrance hall, WC, fully fitted kitchen open plan to breakfast/family room, secondary kitchen area, vegetable kitchen, conservatory with utilities, study, double aspect living room, orangery/garden room. Door from family room to downstairs bedroom with en-suite bathroom. Stairs to first floor landing, master bedroom with en-suite bathroom, four further bedrooms, family bathroom. Stairs to large second floor landing/ study area, door to bedroom six. Bordered to the front by a brick wall with pillared entrance to sweeping block paved driveway and a single garage. Fully fenced level rear garden with large brick built cabin, raised flower beds, pond and waterfall.