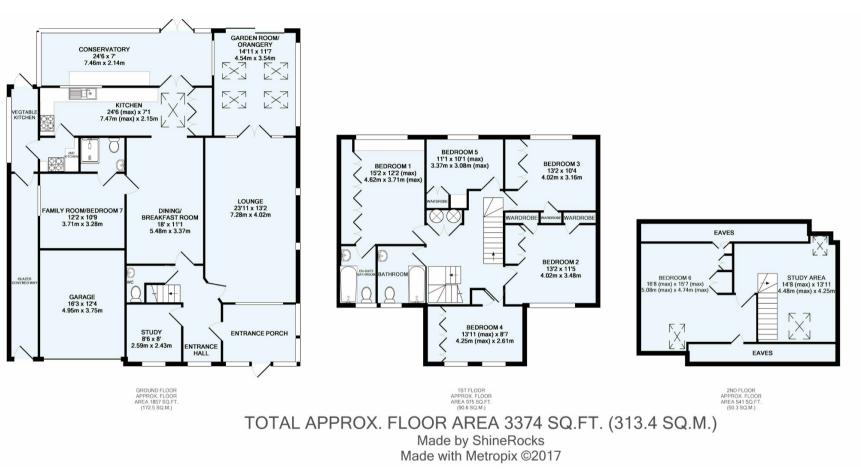

THE ACCOMMODATION COMPRISES: ENCLOSED PORCH, ENTRANCE HALL, STUDY, WC, LIVING ROOM, ORANGERY, FITTED KITCHEN OPEN PLAN TO BREAKFAST ROOM, UTILITY ROOM, DOWNSTAIRS BEDROOM WITH EN-SUITE. STAIRCASE TO FIRST FLOOR LANDING, MASTER BEDROOM WITH FITTED WARDROBES AND EN-SUITE, FIVE FURTHER BEDROOMS, FAMILY BATHROOM. STAIRS TO LARGE SECOND FLOOR LANDING/STUDY AREA, BEDROOM SIX.

**DESCRIPTION** An impressive, six/seven bedroom, three bath/ shower room, four reception room, detached family residence, approached via a sweeping in and out block paved driveway, situated in a sought after village road directly opposite Sanderstead pond. Large enclosed porch, entrance hall, WC, fully fitted kitchen open plan to breakfast/family room, secondary kitchen area, vegetable kitchen, conservatory with utilities, study, double aspect living room, orangery/garden room. Door from family room to downstairs bedroom with en-suite bathroom. Stairs to first floor landing, master bedroom with en-suite bathroom, four further bedrooms, family bathroom. Stairs to large second floor landing/ study area, door to bedroom six. Bordered to the front by a brick wall with pillared entrance to sweeping block paved driveway and a single garage. Fully fenced level rear garden with large brick built cabin, raised flower beds, pond and waterfall.

## 6 ONSLOW GARDENS, SANDERSTEAD, SURREY, CR2 9AB

For clarification purposes, we wish to inform prospective purchasers that these details have been prepared as a general guide only. We have not carried out a detailed survey, nor tested the services, appliances and specific fittings. Room sizes are approximate and generally to maximum dimensions and should not be relied upon for carpets or furnishings. Whilst every attempt has been made to ensure the accuracy of the floor plan contained herein, measurements of doors, windows and room sizes are approximate and no responsibility is taken for any error, omission or mis-statement. This plan is for illustration purposes only and should only be used as such.