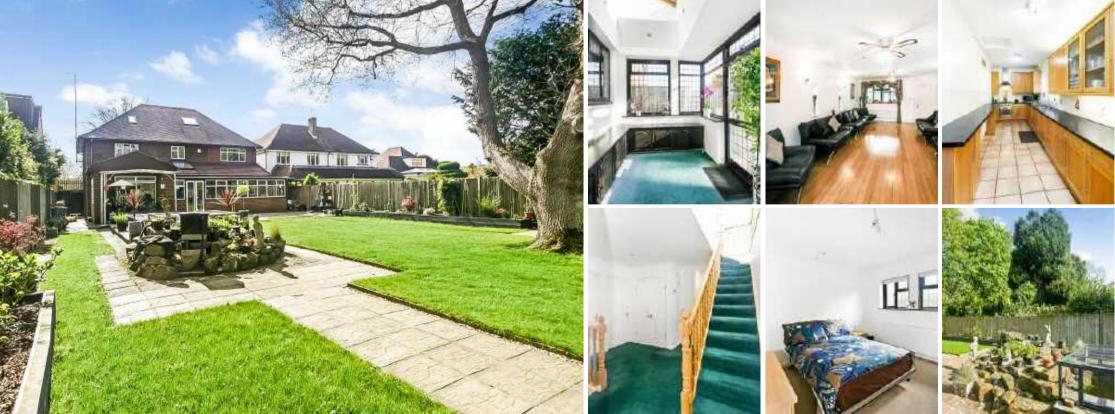

**DESCRIPTION** An impressive, six/seven bedroom, three bath/ shower room, four reception room, detached family residence, approached via a sweeping in and out block paved driveway, situated in a sought after village road directly opposite Sanderstead pond. Large enclosed porch, entrance hall, WC, fully fitted kitchen open plan to breakfast/family room, secondary kitchen area, vegetable kitchen, conservatory with utilities, study, double aspect living room, orangery/garden room. Door from family room to downstairs bedroom with en-suite bathroom. Stairs to first floor landing, master bedroom with en-suite bathroom, four further bedrooms, family bathroom. Stairs to large second floor landing/ study area, door to bedroom six. Bordered to the front by a brick wall with pillared entrance to sweeping block paved driveway and a single garage. Fully fenced level rear garden with large brick built cabin, raised flower beds, pond and waterfall.

REAR GARDEN: Accessed from both the Orangery and conservatory, paved patio leading to level lawn. Fully fenced, raised flower beds, large pond with water feature to one side, paved pathway to large brick build shed situated at the rear of the garden.