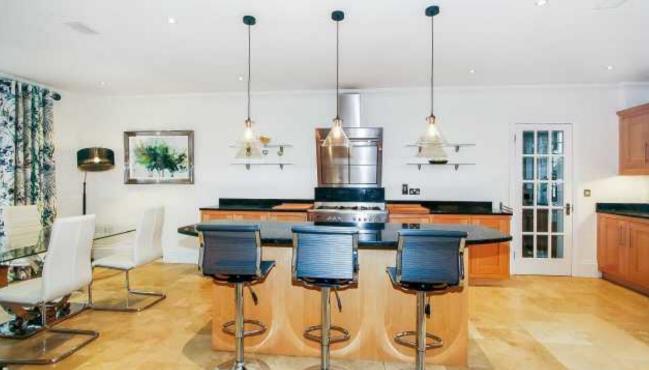

DESCRIPTION A beautifully presented, five double bedroom, three bathroom, three reception room, detached family residence, situated in a premier road within walking distance of The Ridge Way school, local shops and Sanderstead station and within easy reach of Sanderstead village. The property is approached via a brick pillared entrance with sweeping in and out driveway leading to integral double garage. Stone portico, under floor heating throughout, impressive reception hall with lime stone floor, WC, cloaks cupboard, doors to all downstairs reception rooms and kitchen/breakfast room. Living room with stone surround fireplace and French doors to rear garden, family room, dining room, double aspect fully fitted kitchen/breakfast room with lime stone floor, large utility room with doors to double garage and rear garden, second downstairs WC. Staircase rising to fully galleried landing with window overlooking front garden, master bedroom with en-suite bathroom, bedroom two with en-suite bathroom, three further double bedrooms, family bathroom, airing cupboard. Wide frontage with gravel driveway offering off street parking for several cars. Mature level and secluded rear garden with gated access to nature garden.