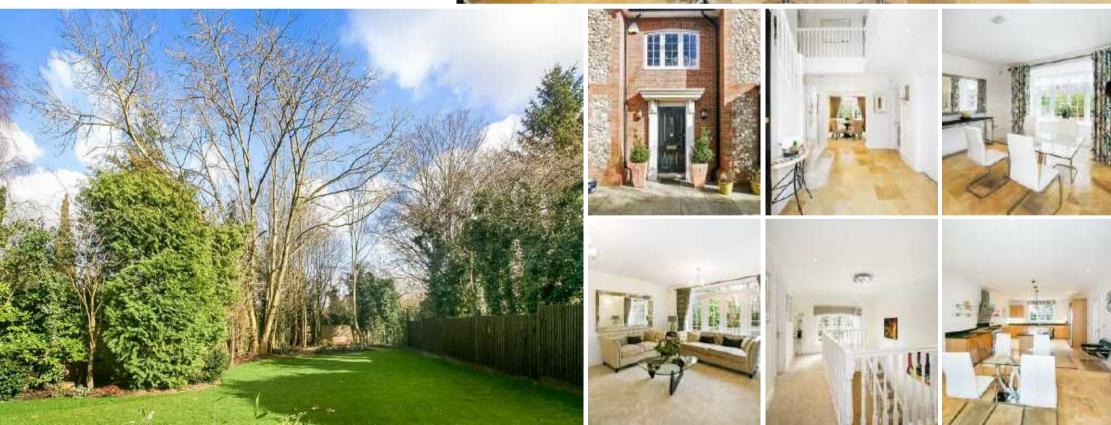

REAR GARDEN: Accessed from both the living room and utility room, mature, level secluded rear garden, panelled wooden fencing, evergreen laurels and a variety of trees, mainly laid to lawn with wooden fence and gate to the rear leading to nature garden, home to one of Sanderstead's Badger setts.