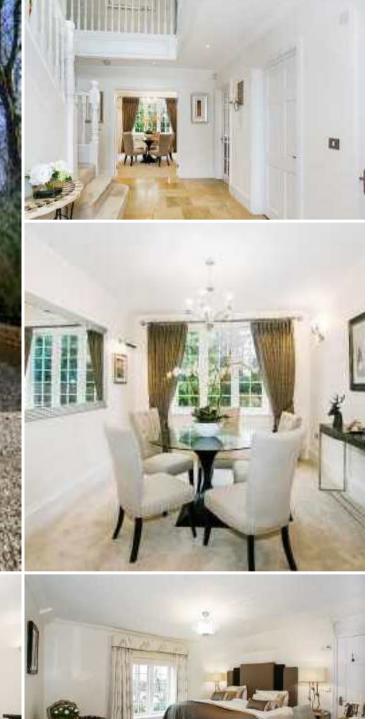

OFFERS IN EXCESS OF £1,100,000 FREEHOLD 23 THE RIDGE WAY, SANDERSTEAD, SOUTH CROYDON, SURREY, CR2 0LJ

Offering more curb appeal than most houses, after entering the wide gravel driveway through the brick pillared entrance, you are naturally drawn to the stone pillared portico surrounding the front door, on entering the double height reception hall, you look straight through to the dining room and open views of the landscaped rear garden. The property has under floor heating throughout. 23 The Ridge Way is in our opinion a stunning house.

DESCRIPTION A beautifully presented, five double bedroom, three bathroom, three reception room, detached family residence, situated in a premier road within walking distance of The Ridge Way school, local shops and Sanderstead station and within easy reach of Sanderstead village. The property is approached via a brick pillared entrance with sweeping in and out driveway leading to integral double garage. Stone portico, under floor heating throughout, impressive reception hall with lime stone floor, WC, cloaks cupboard, doors to all downstairs reception rooms and kitchen/breakfast room. Living room with stone surround fireplace and French doors to rear garden, family room, dining room, double aspect fully fitted kitchen/breakfast room with lime stone floor, large utility room with doors to double garage and rear garden, second downstairs WC. Staircase rising to fully galleried landing with window overlooking front garden, master bedroom with en-suite bathroom, bedroom two with en-suite bathroom, three further double bedrooms, family bathroom, airing cupboard. Wide frontage with gravel driveway offering off street parking for several cars. Mature level and secluded rear garden with gated access to nature garden.