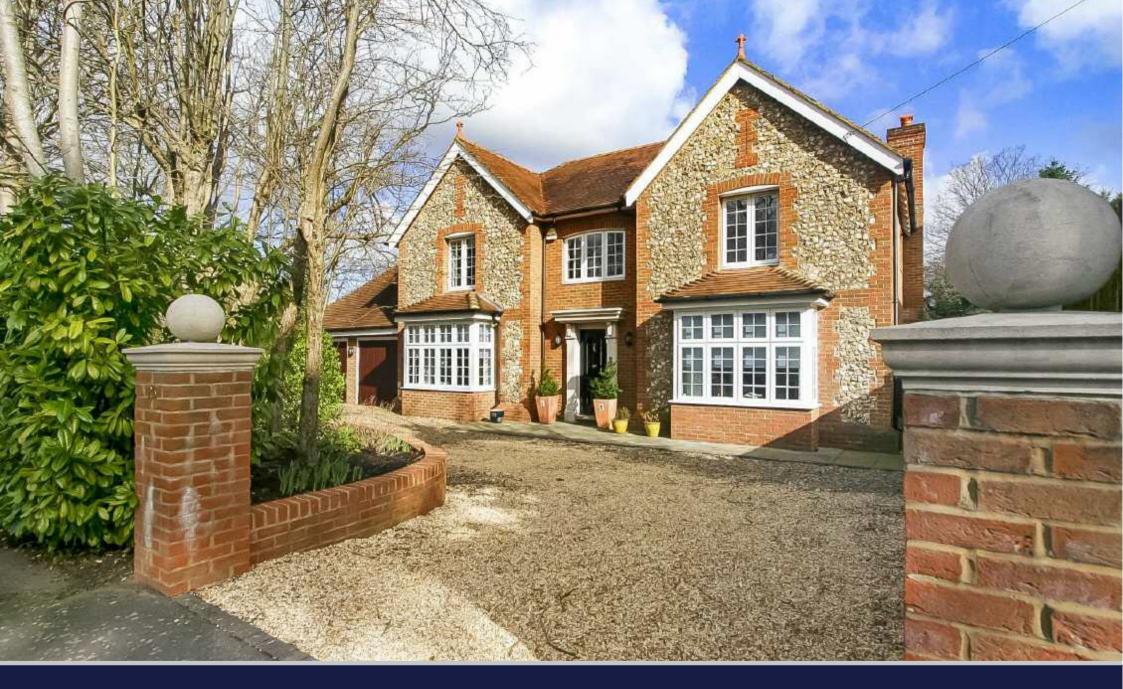

OFFERS IN EXCESS OF £1,100,000 FREEHOLD 23 THE RIDGE WAY, SANDERSTEAD, SOUTH CROYDON, SURREY, CR2 0LJ

Offering more curb appeal than most houses, after entering the wide gravel driveway through the brick pillared entrance, you are naturally drawn to the stone pillared portico surrounding the front door, on entering the double height reception hall, you look straight through to the dining room and open views of the landscaped rear garden. The property has under floor heating throughout. 23 The Ridge Way is in our opinion a stunning house.

DESCRIPTION A beautifully presented, five double bedroom, three bathroom, three reception room, detached family residence, situated in a premier road within walking distance of The Ridge Way school, local shops and Sanderstead station and within easy reach of Sanderstead village. The property is approached via a brick pillared entrance with sweeping in and out driveway leading to integral double garage. Stone portico, under floor heating throughout, impressive reception hall with lime stone floor, WC, cloaks cupboard, doors to all downstairs reception rooms and kitchen/breakfast room. Living room with stone surround fireplace and French doors to rear garden, family room, dining room, double aspect fully fitted kitchen/breakfast room with lime stone floor, large utility room with doors to double garage and rear garden, second downstairs WC. Staircase rising to fully galleried landing with window overlooking front garden, master bedroom with en-suite bathroom, bedroom two with en-suite bathroom, three further double bedrooms, family bathroom, airing cupboard. Wide frontage with gravel driveway offering off street parking for several cars. Mature level and secluded rear garden with gated access to nature garden.

**OUTSIDE** FRONT GARDEN: Brick pillared entrance to sweeping in and out gravel driveway leading to integral double garage, off street parking for several cars, slightly raised crescent shaped bed containing a variety of shrubs and trees with laurel hedge to the front, giving a high level of seclusion, lawn area to one side, gated access to rear garden.