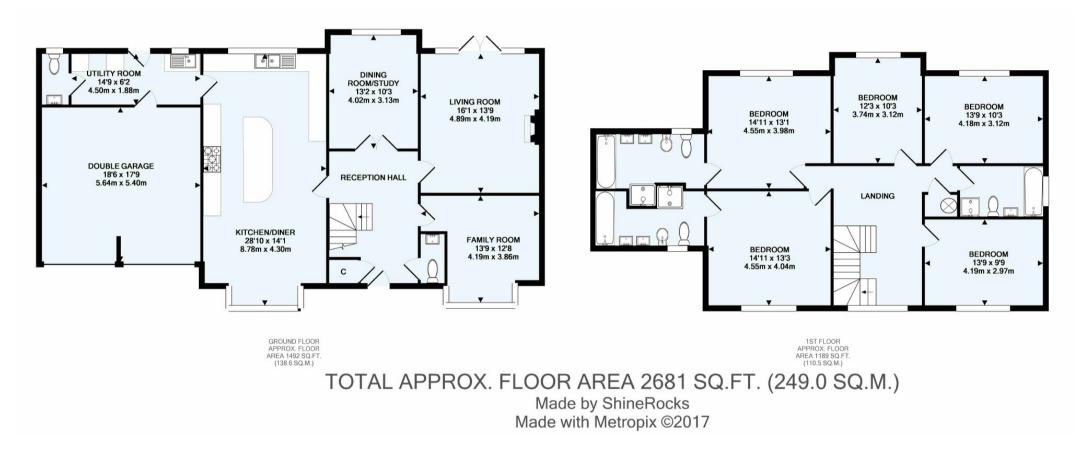

THE ACCOMMODATION COMPRISES: STONE PORTICO, RECEPTION HALL, WC, LIVING ROOM, FAMILY ROOM, DINING ROOM, KITCHEN/BREAKFAST ROOM, UTILITY ROOM, SECOND WC, STAIRCASE TO GALLERIED LANDING, MASTER BEDROOM WITH EN-SUITE BATHROOM, BEDROOM TWO WITH EN-SUITE BATHROOM, THREE FURTHER DOUBLE BEDROOMS, FAMILY BATHROOM, INTEGRAL DOUBLE GARAGE.

DESCRIPTION A beautifully presented, five double bedroom, three bathroom, three reception room, detached family residence, situated in a premier road within walking distance of The Ridge Way school, local shops and Sanderstead station and within easy reach of Sanderstead village. The property is approached via a brick pillared entrance with sweeping in and out driveway leading to integral double garage. Stone portico, under floor heating throughout, impressive reception hall with lime stone floor, WC, cloaks cupboard, doors to all downstairs reception rooms and kitchen/breakfast room. Living room with stone surround fireplace and French doors to rear garden, family room, dining room, double aspect fully fitted kitchen/breakfast room with lime stone floor, large utility room with doors to double garage and rear garden, second downstairs WC. Staircase rising to fully galleried landing with window overlooking front garden, master bedroom with en-suite bathroom, bedroom two with en-suite bathroom, three further double bedrooms, family bathroom, airing cupboard. Wide frontage with gravel driveway offering off street parking for several cars. Mature level and secluded rear garden with gated access to nature garden.

## 23 THE RIDGE WAY, SANDERSTEAD, SOUTH CROYDON, SURREY, CR2 0LJ

For clarification purposes, we wish to inform prospective purchasers that these details have been prepared as a general guide only. We have not carried out a detailed survey, nor tested the services, appliances and specific fittings. Room sizes are approximate and generally to maximum dimensions and should not be relied upon for carpets or furnishings. Whilst every attempt has been made to ensure the accuracy of the floor plan contained herein, measurements of doors, windows and room sizes are approximate and no responsibility is taken for any error, omission or mis-statement. This plan is for illustration purposes only and should only be used as such.