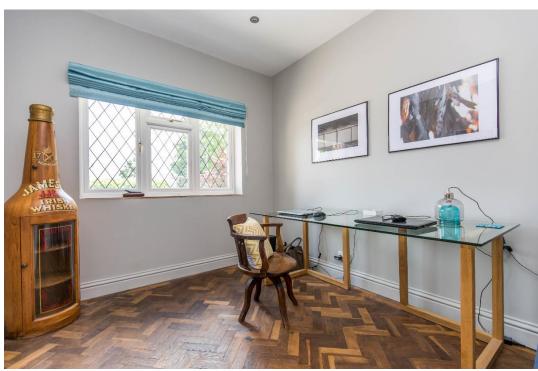

The ground floor comprises of spacious reception hall which leads to stunning kitchen/diner that is the heart of the home which overlooks the rear garden. Two reception rooms with one being used as bedroom five and has an en-suite shower room. Study, utility room with access to the sideway and downstairs cloakroom.

Kitchen/Diner: 26'6 x 14'6 Study: 11'3 x 8'8

Downstairs Cloakroom Utility Room

Reception/Bedroom 5: 16'9 x 12'2 En-Suite Shower Room

Master Bedroom: 19'10 x 18'4 En-Suite Bathroom

Bedroom 4/Walk in dressing room: 15'2 x 13'8 Bedroom 2: 15'2 x 9'8