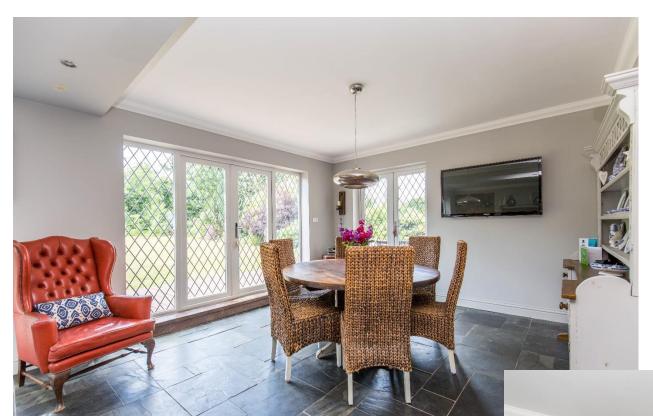

The ground floor comprises of spacious reception hall which leads to stunning kitchen/diner that is the heart of the home which overlooks the rear garden. Two reception rooms with one being used as bedroom five and has an en-suite shower room. Study, utility room with access to the sideway and downstairs cloakroom.

Kitchen/Diner: 26'6 x 14'6 Study: 11'3 x 8'8

Downstairs Cloakroom Utility Room

Reception/Bedroom 5: 16'9 x 12'2 En-Suite Shower Room

Master Bedroom: 19'10 x 18'4 En-Suite Bathroom

Bedroom 4/Walk in dressing room: 15'2 x 13'8 Bedroom 2: 15'2 x 9'8