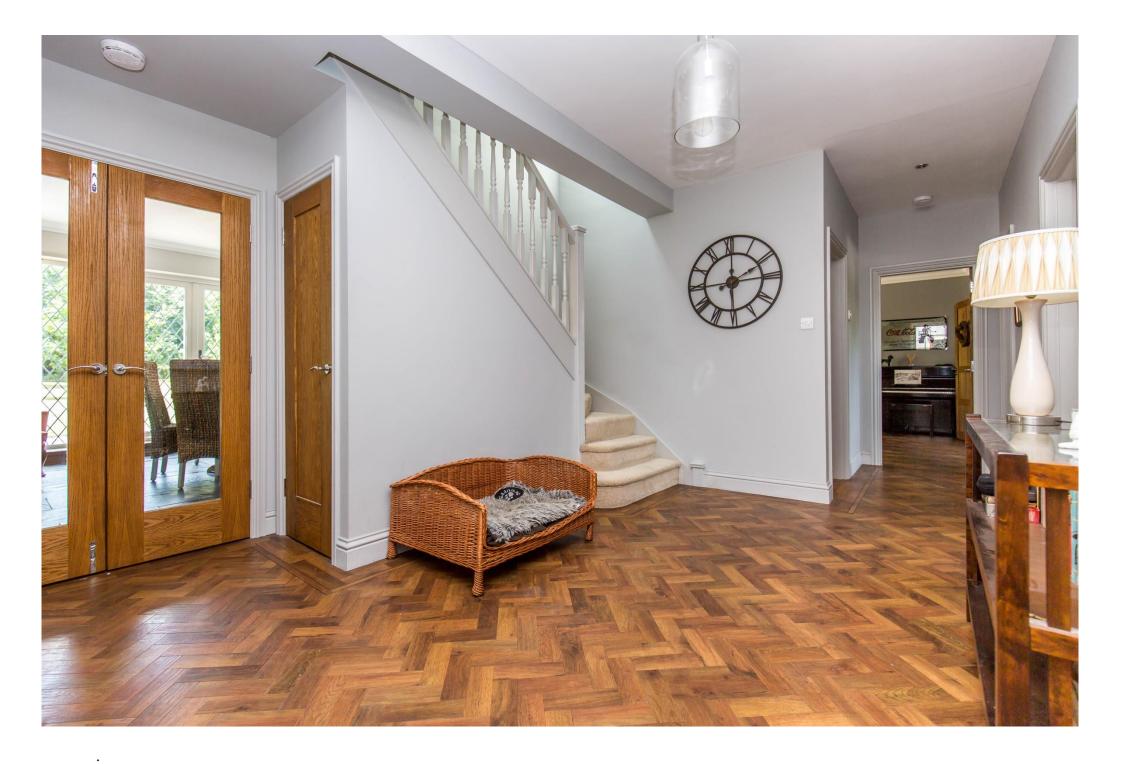

The ground floor comprises of spacious reception hall which leads to stunning kitchen/diner that is the heart of the home which overlooks the rear garden. Two reception rooms with one being used as bedroom five and has an en-suite shower room. Study, utility room with access to the sideway and downstairs cloakroom.