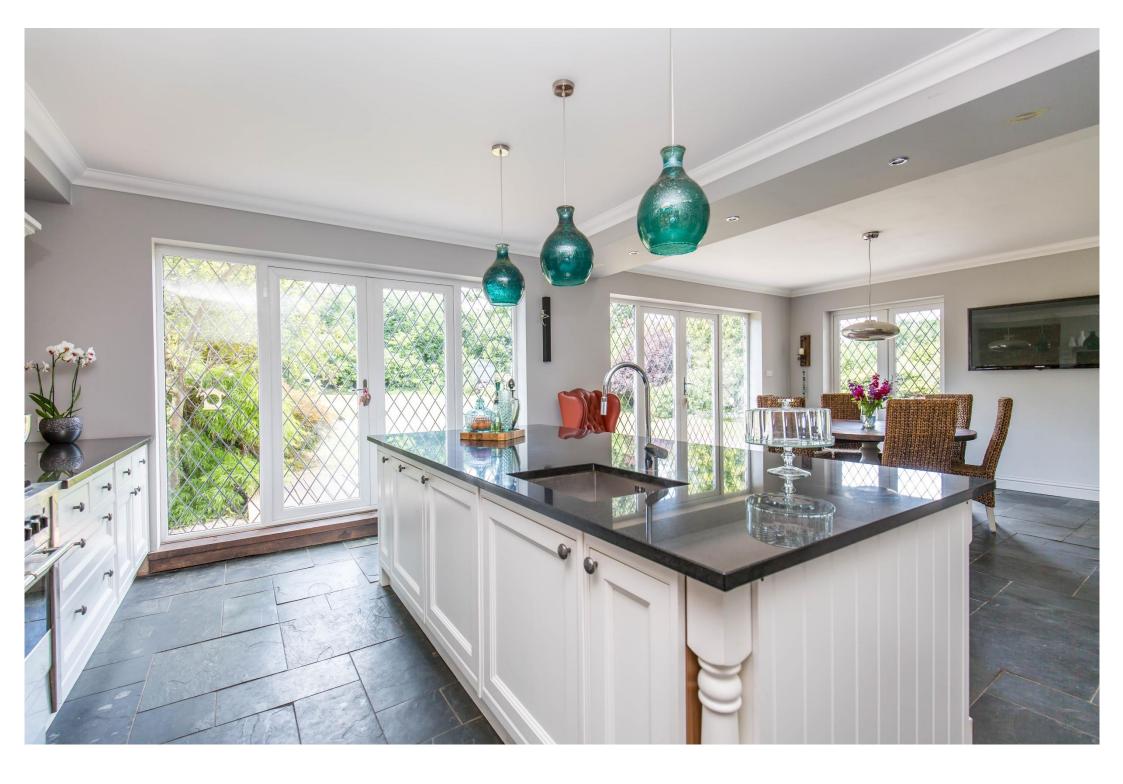

The ground floor comprises of spacious reception hall which leads to stunning kitchen/diner that is the heart of the home which overlooks the rear garden. Two reception rooms with one being used as bedroom five and has an en-suite shower room. Study, utility room with access to the sideway and downstairs cloakroom.

Kitchen/Diner: 26'6 x 14'6 Study: 11'3 x 8'8

Downstairs Cloakroom Utility Room

Reception/Bedroom 5: 16'9 x 12'2 En-Suite Shower Room

Master Bedroom: 19'10 x 18'4 En-Suite Bathroom

Bedroom 4/Walk in dressing room: 15'2 x 13'8 Bedroom 2: 15'2 x 9'8