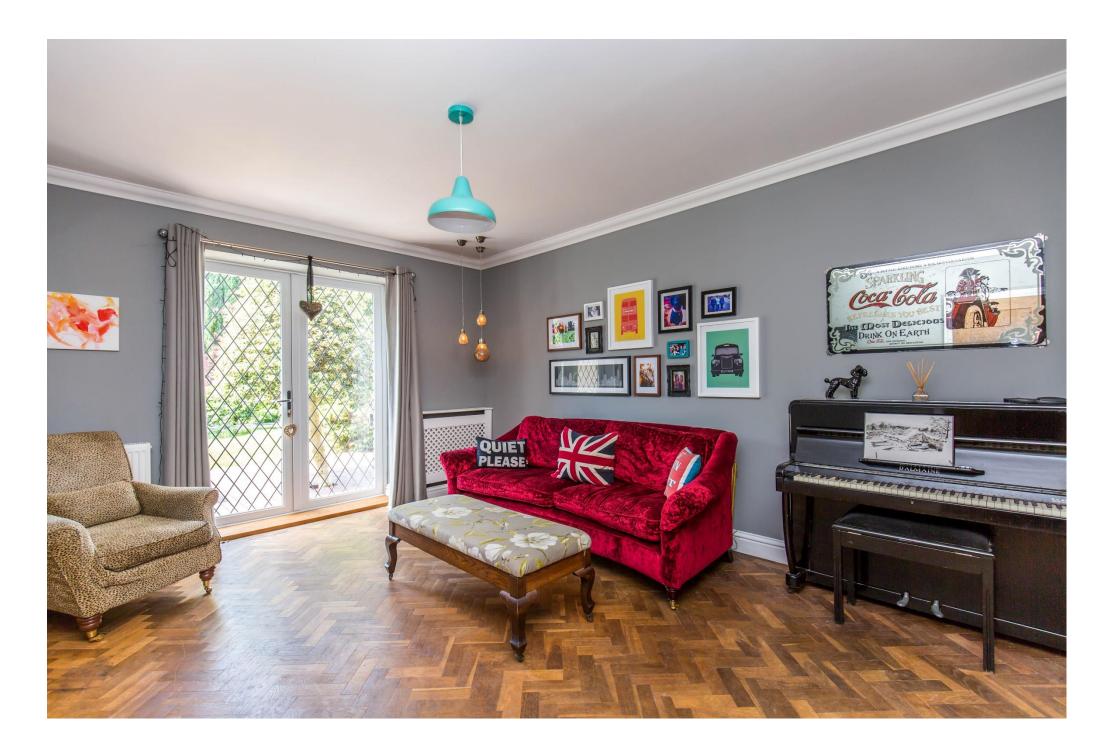

The ground floor comprises of spacious reception hall which leads to stunning kitchen/diner that is the heart of the home which overlooks the rear garden. Two reception rooms with one being used as bedroom five and has an en-suite shower room. Study, utility room with access to the sideway and downstairs cloakroom.

Kitchen/Diner: 26'6 x 14'6 Study: 11'3 x 8'8

Downstairs Cloakroom Utility Room

Reception/Bedroom 5: 16'9 x 12'2 En-Suite Shower Room

Master Bedroom: 19'10 x 18'4 En-Suite Bathroom

Bedroom 4/Walk in dressing room: 15'2 x 13'8 Bedroom 2: 15'2 x 9'8