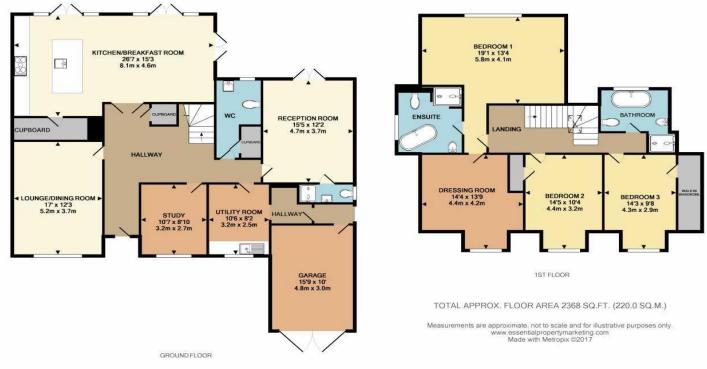

The ground floor comprises of spacious reception hall which leads to stunning kitchen/diner that is the heart of the home which overlooks the rear garden. Two reception rooms with one being used as bedroom five and has an en-suite shower room. Study, utility room with access to the sideway and downstairs cloakroom.

On the first floor you will find four double bedrooms with the master having an en-suite bathroom. Also on this floor there is a luxury family bathroom.

At the rear of the property it has a superbly presented South West secluded garden extending to approximately 120ft x 70ft and backing onto Cuddington Golf Course.

To the front it has a driveway for several vehicles leading to a detached garage.

This is truly a magnificent family home and a viewing is highly recommended.

Reception Hall: 20' x 21' Sitting Room: 17'8 x 12'3

Kitchen/Diner: 26'6 x 14'6 Study: 11'3 x 8'8

Downstairs Cloakroom Utility Room

Reception/Bedroom 5: 16'9 x 12'2 En-Suite Shower Room

Master Bedroom: 19'10 x 18'4 En-Suite Bathroom

Bedroom 4/Walk in dressing room: 15'2 x 13'8 Bedroom 2: 15'2 x 9'8

Bedroom 3: 14'5 x 10'4