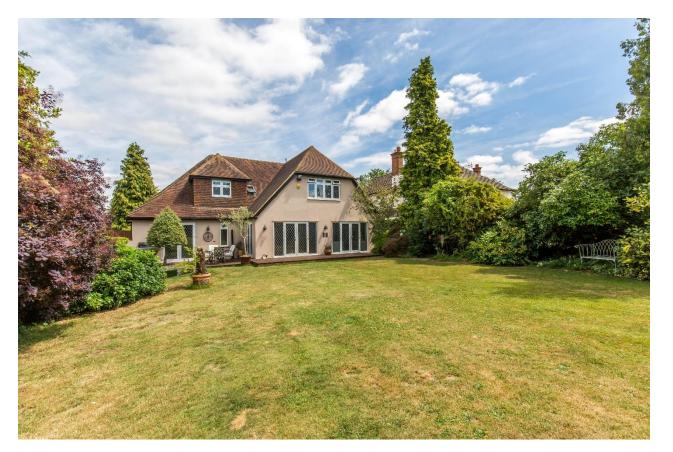

On the first floor you will find four double bedrooms with the master having an en-suite bathroom. Also on this floor there is a luxury family bathroom.

At the rear of the property it has a superbly presented South West secluded garden extending to approximately 120ft x 70ft and backing onto Cuddington Golf Course.

To the front it has a driveway for several vehicles leading to a detached garage.

This is truly a magnificent family home and a viewing is highly recommended.

Reception Hall: 20' x 21' Sitting Room: 17'8 x 12'3