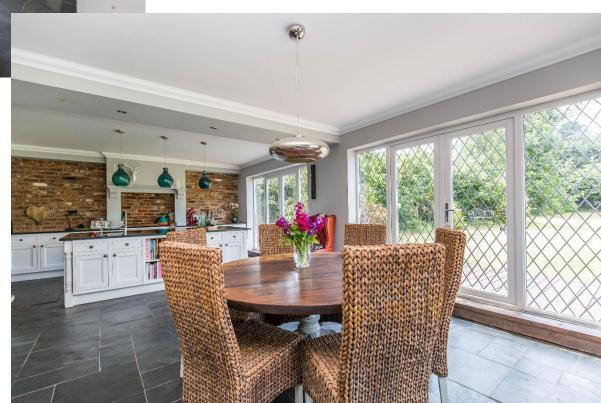

The ground floor comprises of spacious reception hall which leads to stunning kitchen/diner that is the heart of the home which overlooks the rear garden. Two reception rooms with one being used as bedroom five and has an en-suite shower room. Study, utility room with access to the sideway and downstairs cloakroom.

Kitchen/Diner: 26'6 x 14'6 Study: 11'3 x 8'8

Downstairs Cloakroom Utility Room

Reception/Bedroom 5: 16'9 x 12'2 En-Suite Shower Room

Master Bedroom: 19'10 x 18'4 En-Suite Bathroom

Bedroom 4/Walk in dressing room: 15'2 x 13'8 Bedroom 2: 15'2 x 9'8