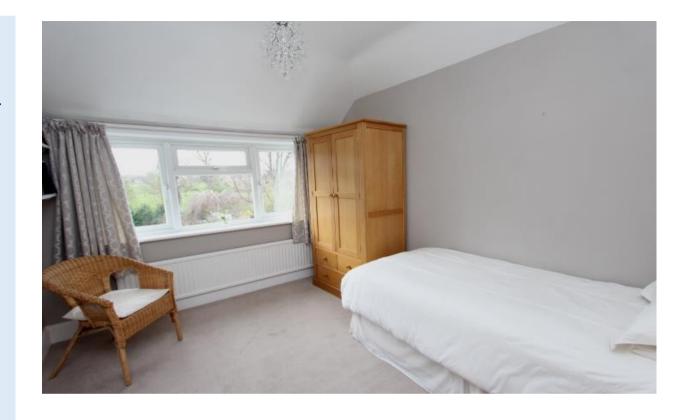

### **En-suite Shower Room**

Fully tiled shower cubicle, wash hand basin, low level WC.

**Bedroom Two - 14' 2'' x 13' 4'' (4.31m x 4.06m)** Double glazed windows, radiator, coved ceiling.

**Bedroom Three - 11' 11'' x 9' 4'' (3.63m x 2.84m)** Double glazed window, radiator.

Bedroom Four/Study - 9' 8'' x 6' 10'' (2.94m x 2.08m)

Double glazed windows, radiator.