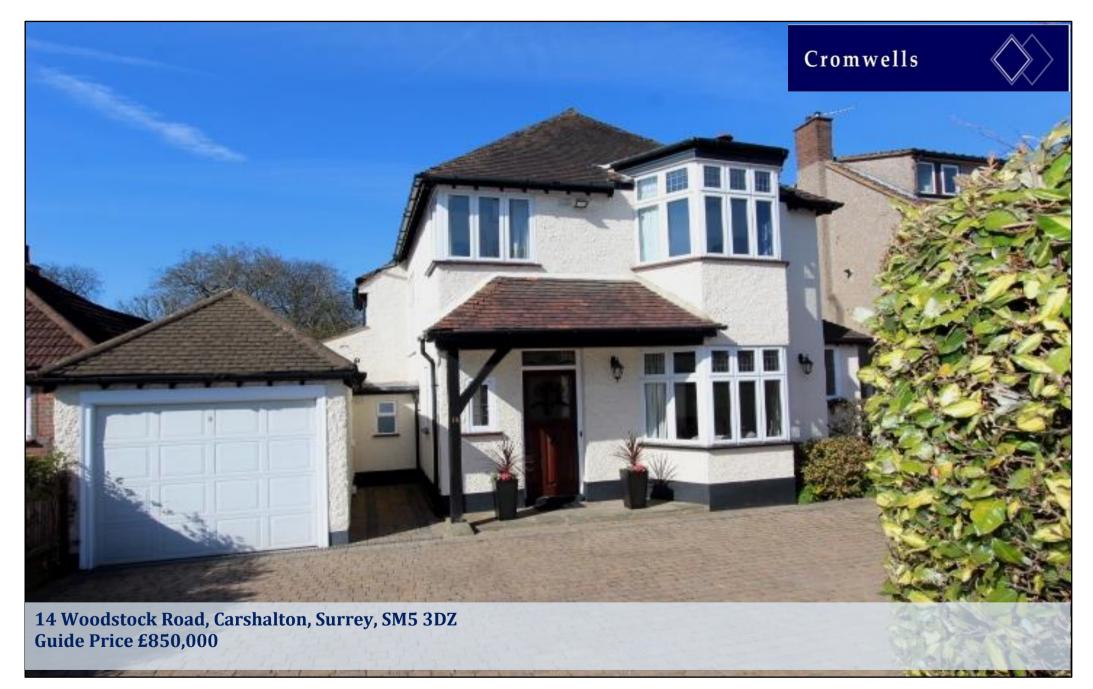

A large and impressive five bedroom period style detached property, offering extensive accommodation, consisting of five bedrooms, two large reception rooms, a 21ft kitchen/breakfast room, family bathroom and two en suites. The property is situated in a sought after location and backs onto Carshalton Park with stunning views.

\*120ft West Facing Rear Garden \*Large in and out Driveway \*Downstairs Cloakroom \*Convenient Location