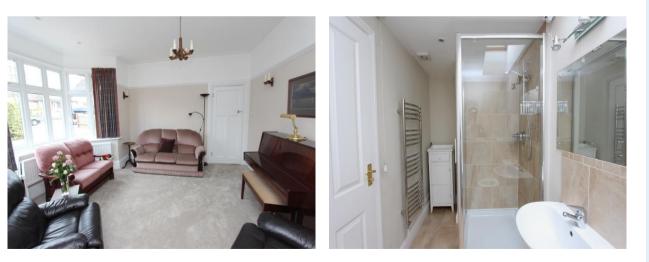

# **En-suite Shower Room**

Fully tiled shower cubicle, pedestal wash hand basin, low level WC, chrome radiator.

### **En-suite Shower Room**

Fully tiled shower cubicle, wash hand basin, low level WC.

**Bedroom Two - 14' 2'' x 13' 4'' (4.31m x 4.06m)** Double glazed windows, radiator, coved ceiling.

**Bedroom Three - 11' 11'' x 9' 4'' (3.63m x 2.84m)** Double glazed window, radiator.

### **Bathroom**

Panel enclosed bath with wall mounted shower unit, pedestal wash hand basin, low level WC, double glazed window, chrome towel radiator.