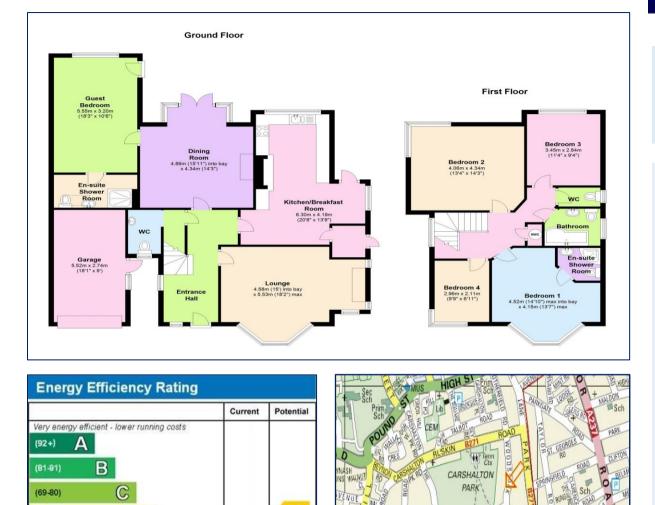

A large and impressive five bedroom period style detached property, offering extensive accommodation, consisting of five bedrooms, two large reception rooms, a 21ft kitchen/breakfast room, family bathroom and two en suites. The property is situated in a sought after location and backs onto Carshalton Park with stunning views.

#### **Spacious Entrance Hall**

Double glazed window, radiator, coved ceiling, door to: Downstairs Cloakroom

Low level WC, wash hand basin, radiator, casement window, under stairs storage area.

Lounge - 18' 1" x 15' 8" (5.51m x 4.77m)

Double glazed bay window, further leaded light windows, feature fireplace, radiator.

**Dining Room - 16' 9'' x 14' 4'' (5.10m x 4.37m)** Double glazed windows and French doors to rear

garden, coved ceiling, radiator, feature fireplace. **Bedroom Five - 18' 2'' x 10' 7'' (5.53m x 3.22m)** Double glazed windows, radiator, double glazed door to

# **En-suite Shower Room**

Fully tiled shower cubicle, pedestal wash hand basin, low level WC, chrome radiator.

# Kitchen - 21' 8" x 15' 1" (6.60m x 4.59m)

Sink unit with cupboards and drawers below, work surface with cupboards and drawers below, matching eye level cupboards, built in oven, hob and microwave, integrated fridge and freezer, double glazed windows, built in larder cupboard with plumbing for washing machine and wall mounted boiler, door to rear garden.

# **Stairs to Spacious First Floor Landing**

Double glazed window to side, access to loft space, airing cupboard housing hot water tank. Bedroom One - 16' 0'' x 13' 7'' (4.87m x 4.14m)

Double glazed bay window, coved ceiling, radiator, door to:

### **En-suite Shower Room**

Fully tiled shower cubicle, wash hand basin, low level WC.

**Bedroom Two - 14' 2'' x 13' 4'' (4.31m x 4.06m)** Double glazed windows, radiator, coved ceiling.

**Bedroom Three - 11' 11'' x 9' 4'' (3.63m x 2.84m)** Double glazed window, radiator.

Bedroom Four/Study - 9' 8'' x 6' 10'' (2.94m x 2.08m)

Double glazed windows, radiator.

### **Bathroom**

Panel enclosed bath with wall mounted shower unit, pedestal wash hand basin, low level WC, double glazed window, chrome towel radiator.

# **Separate WC**

Low level WC, double glazed window, wash hand basin.

## **Attached Garage**

With power and light.

Large In and Out Driveway for Off Road Parking

# Cromwells

D

Not energy efficient - higher running costs

**England & Wales** 

G

EU Directive

2002/91/EC

1