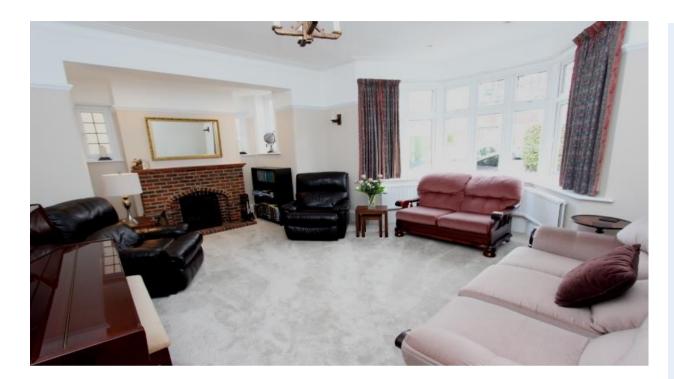

#### **Spacious Entrance Hall**

Double glazed window, radiator, coved ceiling, door to: Downstairs Cloakroom

Low level WC, wash hand basin, radiator, casement window, under stairs storage area.

Lounge - 18' 1" x 15' 8" (5.51m x 4.77m)

Double glazed bay window, further leaded light windows, feature fireplace, radiator.

**Dining Room - 16' 9'' x 14' 4'' (5.10m x 4.37m)** Double glazed windows and French doors to rear

garden, coved ceiling, radiator, feature fireplace. **Bedroom Five - 18' 2'' x 10' 7'' (5.53m x 3.22m)** Double glazed windows, radiator, double glazed door to