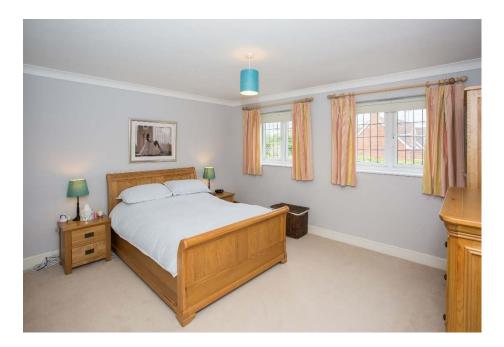

Energy Rating C.

| Ground Floor                      |
|-----------------------------------|
| Entrance Hall                     |
| Cloakroom                         |
| Sitting Room (made up of 2 areas) |
| Area One                          |
| 16′5 x 13′9                       |
| Area Two                          |
| 12′2 x 11′8                       |
| Dining Room                       |
| 16′2 x 11′2                       |
| Kitchen/Breakfast Room            |
| 15′6 x 11′8                       |
| Utility Room                      |
| 7'11 x 6'5                        |
| First Floor                       |
| Bedroom One                       |
| 14′3 x 11′8                       |
| En-Suite Bathroom                 |

7′2 x 6′6

Agent Note:

These particulars are a general guide only. They do not form part of any contract. Services, systems and appliances have not been tested.

Bedroom Two

Bedroom Three

Bedroom Four

Family Bathroom