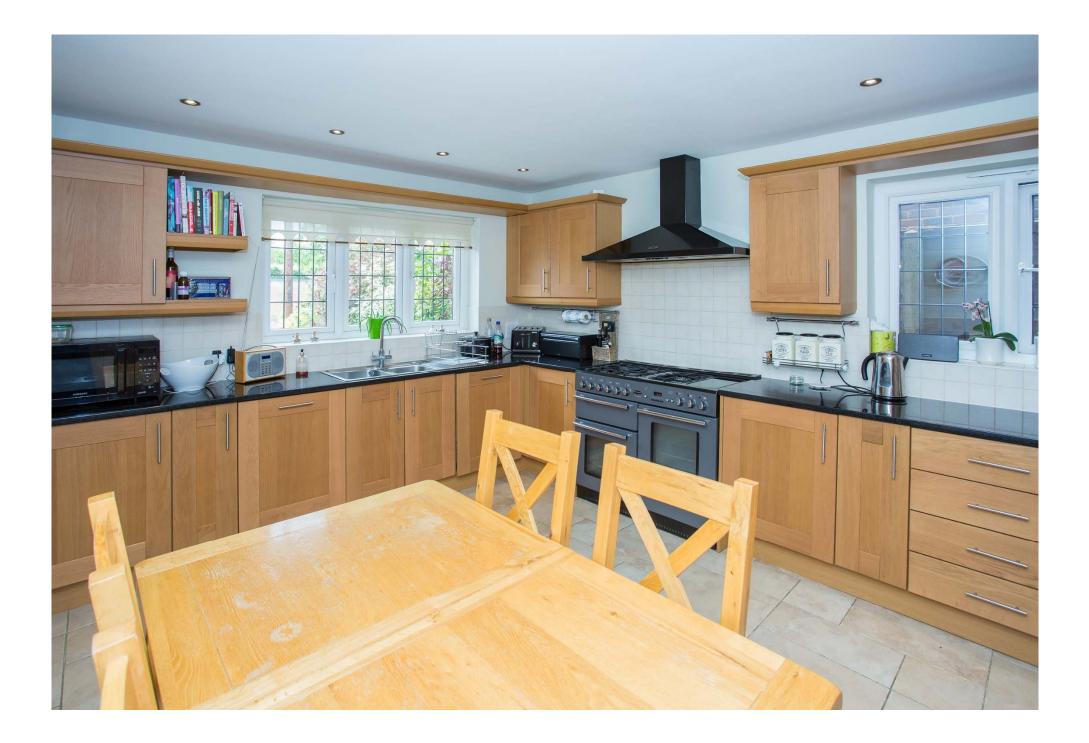

## Our View...

A superb five bedroom detached family home situated just off the Common in the popular village of Redbourn.

Set back from the road with a driveway leading to a garage and extended to the rear, the property offers generous accommodation over three floors. The property has been well maintained and offers contemporary living with a fantastic kitchen/breakfast room and five double bedrooms, two with ensuites. The property also benefits from underfloor heating throughout.

Energy Rating C.

| Ground Floor                      |
|-----------------------------------|
| Entrance Hall                     |
| Cloakroom                         |
| Sitting Room (made up of 2 areas) |
| Area One                          |
| 16′5 x 13′9                       |
| Area Two                          |
| 12′2 x 11′8                       |
| Dining Room                       |
| 16′2 x 11′2                       |
| Kitchen/Breakfast Room            |
| 15′6 x 11′8                       |
| Utility Room                      |
| 7'11 x 6'5                        |
| First Floor                       |
| Bedroom One                       |
| 14′3 x 11′8                       |
| En-Suite Bathroom                 |