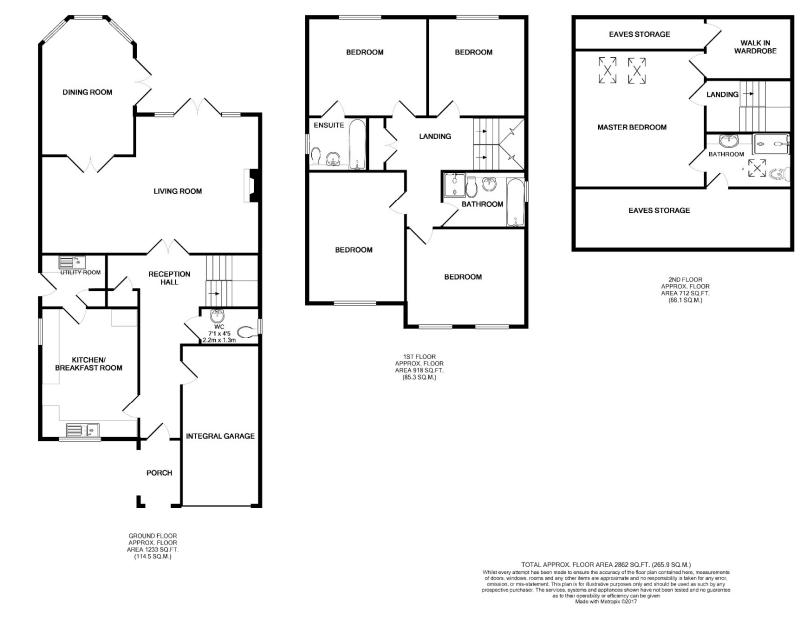

Energy Rating C.

| Ground Floor                      |
|-----------------------------------|
| Entrance Hall                     |
| Cloakroom                         |
| Sitting Room (made up of 2 areas) |
| Area One                          |
| 16′5 x 13′9                       |
| Area Two                          |
| 12′2 x 11′8                       |
| Dining Room                       |
| 16′2 x 11′2                       |
| Kitchen/Breakfast Room            |
| 15′6 x 11′8                       |
| Utility Room                      |
| 7'11 x 6'5                        |
| First Floor                       |
| Bedroom One                       |
| 14′3 x 11′8                       |
| En-Suite Bathroom                 |

7′2 x 6′6

Agent Note:

These particulars are a general guide only. They do not form part of any contract. Services, systems and appliances have not been tested.

Bedroom Two

Bedroom Three

Bedroom Four

Family Bathroom

Second Floor

Bedroom Five

16'2 x 15'3 max

10'3 x 6'5 max

Front Garden

Rear Garden

Integral Garage

**Exterior** 

En-Suite Shower Room

15′7 x 11′8

13′11 x 11′7

11′4 x 11′7

Directions:

Please contact the office on 01582 768666 for directions to the property.

6a Leyton Road, Harpenden, Hertfordshire, AL5 2TL Tel: 01582 768666 Email: sales@frosts.co.uk