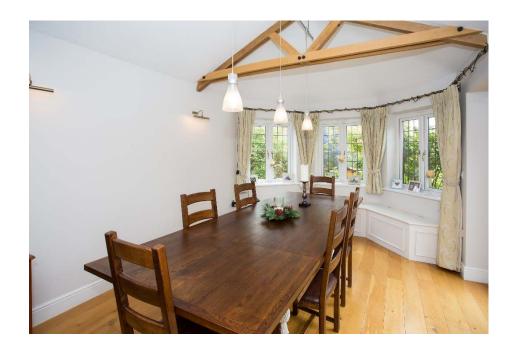

Energy Rating C.

| Ground Floor                      |
|-----------------------------------|
| Entrance Hall                     |
| Cloakroom                         |
| Sitting Room (made up of 2 areas) |
| Area One                          |
| 16′5 x 13′9                       |
| Area Two                          |
| 12′2 x 11′8                       |
| Dining Room                       |
| 16′2 x 11′2                       |
| Kitchen/Breakfast Room            |
| 15′6 x 11′8                       |
| Utility Room                      |
| 7'11 x 6'5                        |
| First Floor                       |
| Bedroom One                       |
| 14′3 x 11′8                       |
| En-Suite Bathroom                 |