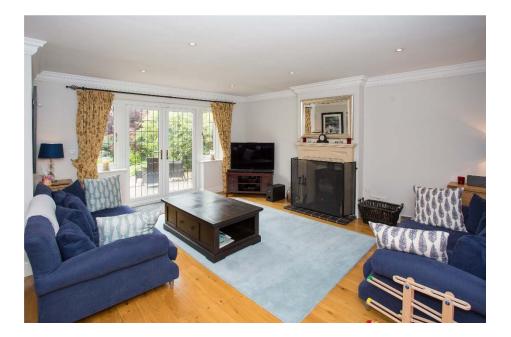

## Our View...

A superb five bedroom detached family home situated just off the Common in the popular village of Redbourn.

Set back from the road with a driveway leading to a garage and extended to the rear, the property offers generous accommodation over three floors. The property has been well maintained and offers contemporary living with a fantastic kitchen/breakfast room and five double bedrooms, two with ensuites. The property also benefits from underfloor heating throughout.

Energy Rating C.

| Ground Floor                      |
|-----------------------------------|
| Entrance Hall                     |
| Cloakroom                         |
| Sitting Room (made up of 2 areas) |
| Area One                          |
| 16′5 x 13′9                       |
| Area Two                          |
| 12′2 x 11′8                       |
| Dining Room                       |
| 16′2 x 11′2                       |
| Kitchen/Breakfast Room            |
| 15′6 x 11′8                       |
| Utility Room                      |
| 7'11 x 6'5                        |
| First Floor                       |
| Bedroom One                       |
| 14′3 x 11′8                       |
| En-Suite Bathroom                 |