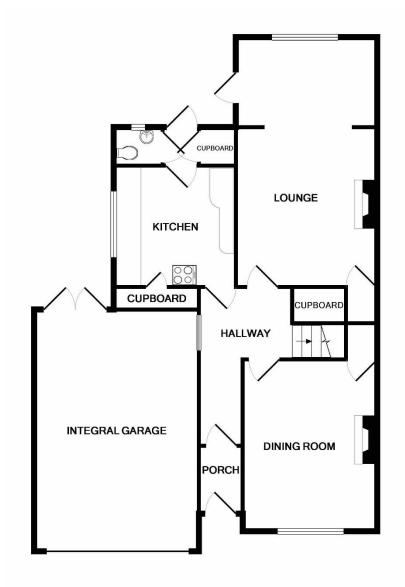

## Energy Rating E

**Ground Floor** 

Entrance Porch

Entrance Hall

Living Room – 21'3 x 11'6

Dining Room – 14' x 11'

Kitchen  $-10' \times 10'$ 

Cloakroom

Integral Garage – 19'6 x 13'6

First Floor

Bedroom One –  $12'1 \times 12'$  to wardrobe

En Suite  $-9'10 \times 5'6$ 

Bedroom Two – 14' x 11'

Bedroom Three – 13'1 x 11'6

Bedroom Four  $-10' \times 7'2$ 

Bathroom

Separate Cloakroom

Exterior

Rear Garden

Front Garden

Driveway

**GROUND FLOOR** 