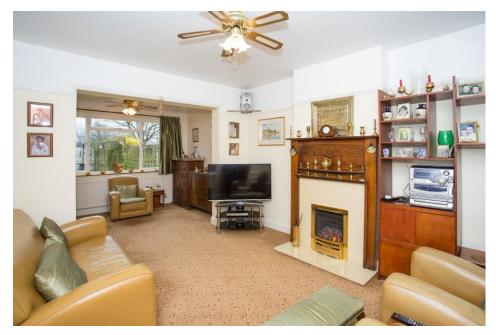

The property benefits from a wealth of period features and approximately 1800 square feet of accommodation arranged over two levels comprising an entrance hall, sitting room, dining room, kitchen and cloakroom. On the first floor there are three good sized double bedrooms, a fourth single room, family bathroom and en suite shower room.

## Energy Rating E

**Ground Floor** 

Entrance Porch

Entrance Hall

Living Room – 21'3 x 11'6

Dining Room – 14' x 11'

Kitchen  $-10' \times 10'$ 

Cloakroom