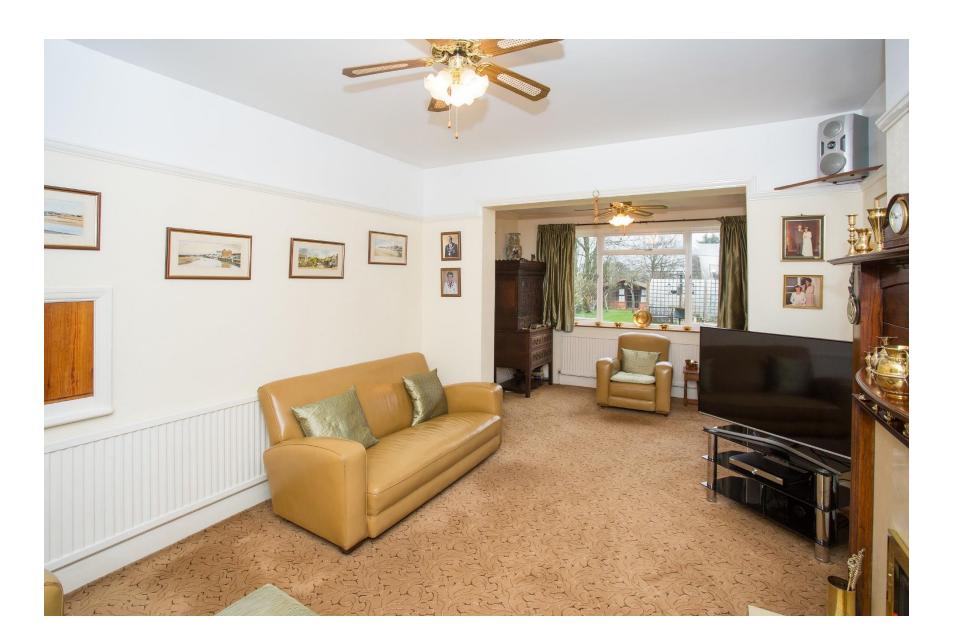

## Energy Rating E

**Ground Floor** 

Entrance Porch

Entrance Hall

Living Room – 21'3 x 11'6

Dining Room – 14' x 11'

Kitchen  $-10' \times 10'$ 

Cloakroom