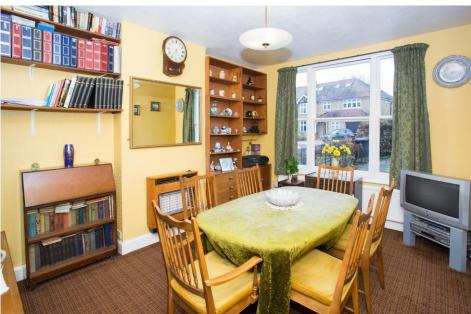

The property benefits from a wealth of period features and approximately 1800 square feet of accommodation arranged over two levels comprising an entrance hall, sitting room, dining room, kitchen and cloakroom. On the first floor there are three good sized double bedrooms, a fourth single room, family bathroom and en suite shower room.

## Energy Rating E

**Ground Floor** 

Entrance Porch

Entrance Hall

Living Room – 21'3 x 11'6

Dining Room – 14' x 11'

Kitchen  $-10' \times 10'$ 

Cloakroom