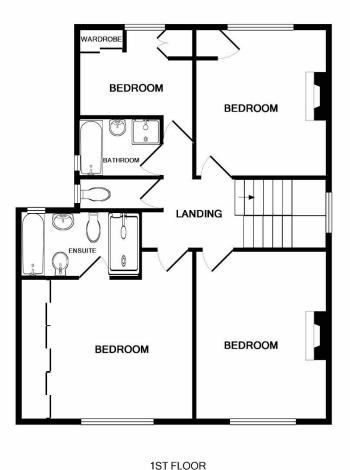

Integral Garage – 19'6 x 13'6

First Floor

Bedroom One –  $12'1 \times 12'$  to wardrobe

En Suite  $-9'10 \times 5'6$ 

Bedroom Two – 14' x 11'

Bedroom Three – 13'1 x 11'6

Bedroom Four  $-10' \times 7'2$ 

Bathroom