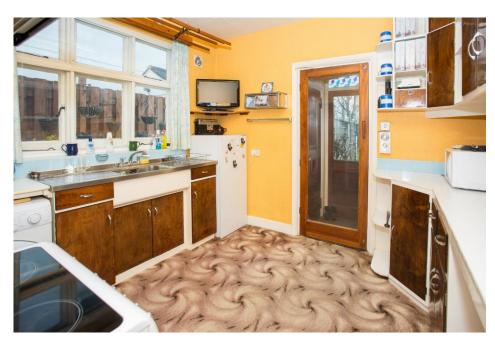

## Energy Rating E

**Ground Floor** 

Entrance Porch

Entrance Hall

Living Room – 21'3 x 11'6

Dining Room – 14' x 11'

Kitchen  $-10' \times 10'$ 

Cloakroom