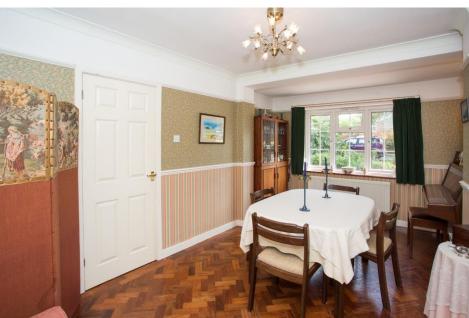

Entrance Hall

Cloakroom

Sitting Room − 26'10 × 11

Dining Room  $-17'4 \times 10'2$ 

Kitchen/Breakfast Room  $-20'10 \times 10'2$ 

Utility Room  $-8'9 \times 6'9$ 

Study  $- 10'10 \times 9'5$ 

Conservatory  $-21'2 \times 13'9$ 