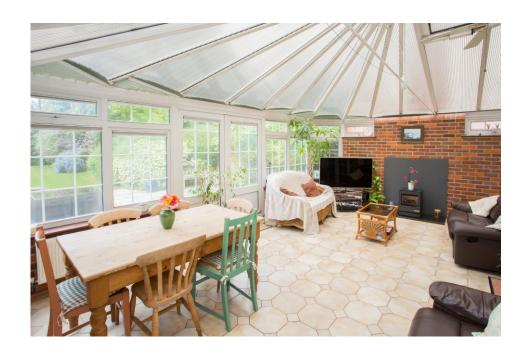

Internally the accommodation is well balanced and offers an impressive 2482 square feet of accommodation including garage making this lovely home ideal for entertaining and every day family life. The central hallway leads to two generous reception rooms, a kitchen/breakfast room, utility room, study, conservatory and integral garage. The first floor is equally impressive with five good sized bedrooms, a four piece bathroom suite, a separate shower room and a generous loft space. Externally there is a pretty front garden with a driveway providing off road parking for several cars, with access to a garage and side access to the rear garden. A particular feature of this stunning home is the southerly facing and well screened rear garden with mature shrubs and trees offering a good deal of privacy.

Entrance Hall

Cloakroom

Sitting Room − 26'10 × 11

Dining Room  $-17'4 \times 10'2$ 

Kitchen/Breakfast Room  $-20'10 \times 10'2$ 

Utility Room  $-8'9 \times 6'9$ 

Study  $- 10'10 \times 9'5$ 

Conservatory  $-21'2 \times 13'9$ 