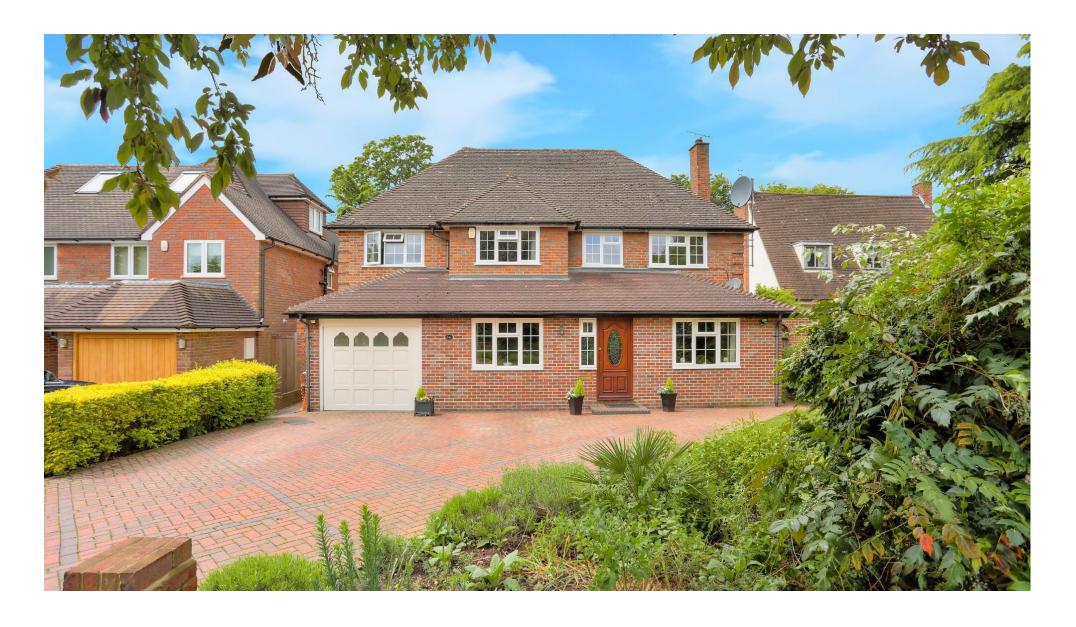

The Park, St Albans, Hertfordshire, ALI 4RY

£1,550,000 Freehold

Located on one of St Albans most prestigious roads and occupying a substantial and well-maintained south/west facing plot, is this impressive five bedroom detached residence which is close to highly acclaimed local schools and the mainline railway station.

Internally the accommodation is well balanced and offers an impressive 2482 square feet of accommodation including garage making this lovely home ideal for entertaining and every day family life. The central hallway leads to two generous reception rooms, a kitchen/breakfast room, utility room, study, conservatory and integral garage. The first floor is equally impressive with five good sized bedrooms, a four piece bathroom suite, a separate shower room and a generous loft space. Externally there is a pretty front garden with a driveway providing off road parking for several cars, with access to a garage and side access to the rear garden. A particular feature of this stunning home is the southerly facing and well screened rear garden with mature shrubs and trees offering a good deal of privacy.

The Park is one of St Albans finest addresses lined by other elegant detached homes much of the same period creating a tranquil feel yet within a comfortable walk to local amenities. Energy Rating D.

Entrance Porch