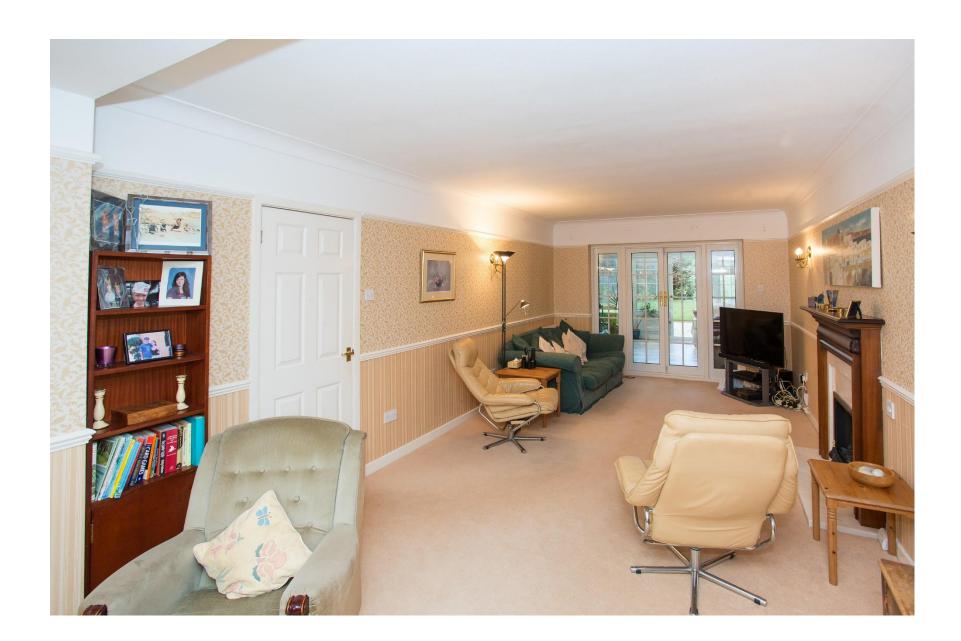

Entrance Hall

Cloakroom

Sitting Room − 26'10 × 11

Dining Room  $-17'4 \times 10'2$ 

Kitchen/Breakfast Room  $-20'10 \times 10'2$ 

Utility Room  $-8'9 \times 6'9$ 

Study  $- 10'10 \times 9'5$ 

Conservatory  $-21'2 \times 13'9$ 