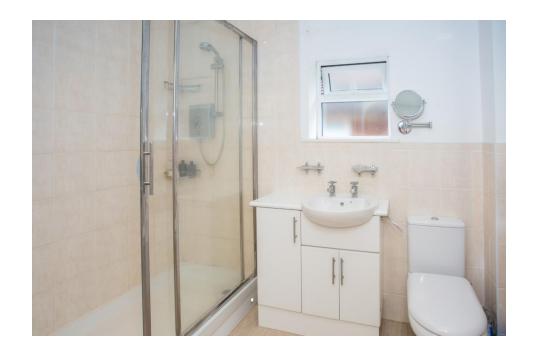

First Floor Landing

Bedroom One – 15'4 x 11

Bedroom Two -  $14'4 \times 10'2$ 

Bedroom Three  $-11'2 \times 10'9$ 

Bedroom Four – 11'4 x 8'10

Bedroom Five – II x 8'7

Bathroom  $-10'10 \times 8'5$ 

Shower Room  $-8'8 \times 5'2$ 