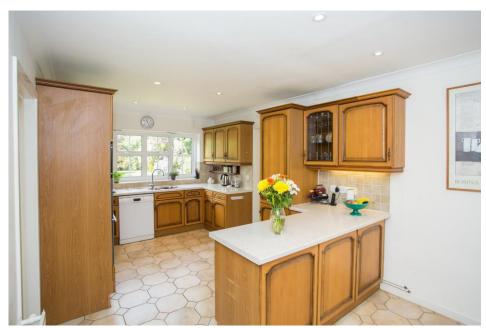

Internally the accommodation is well balanced and offers an impressive 2482 square feet of accommodation including garage making this lovely home ideal for entertaining and every day family life. The central hallway leads to two generous reception rooms, a kitchen/breakfast room, utility room, study, conservatory and integral garage. The first floor is equally impressive with five good sized bedrooms, a four piece bathroom suite, a separate shower room and a generous loft space. Externally there is a pretty front garden with a driveway providing off road parking for several cars, with access to a garage and side access to the rear garden. A particular feature of this stunning home is the southerly facing and well screened rear garden with mature shrubs and trees offering a good deal of privacy.

Entrance Hall

Cloakroom

Sitting Room − 26'10 × 11

Dining Room  $-17'4 \times 10'2$ 

Kitchen/Breakfast Room  $-20'10 \times 10'2$ 

Utility Room  $-8'9 \times 6'9$ 

Study  $- 10'10 \times 9'5$ 

Conservatory  $-21'2 \times 13'9$ 