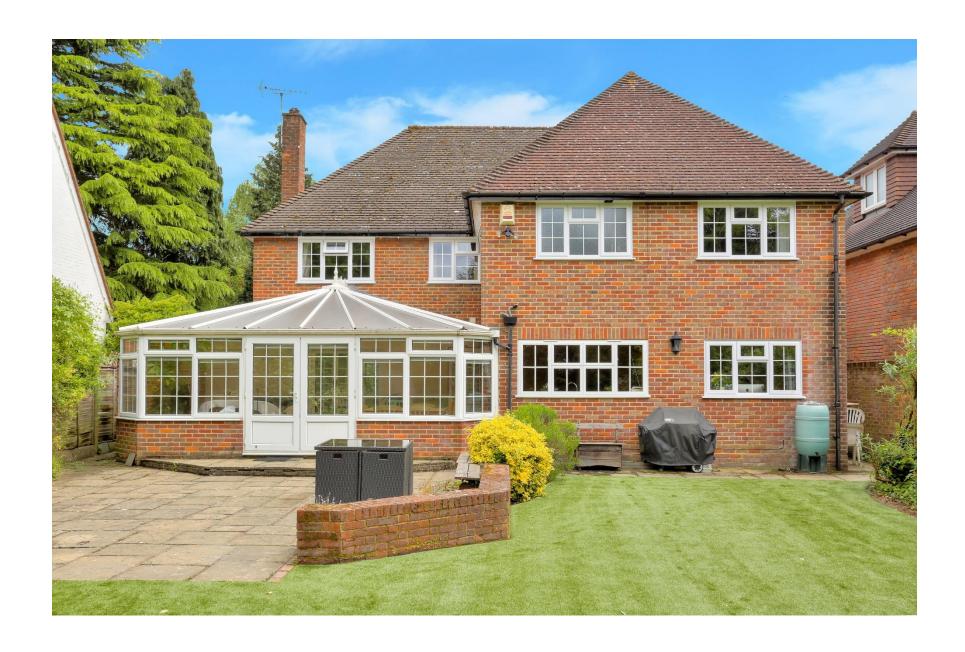

The Park, St Albans, Hertfordshire, ALI 4RY

£1,550,000 Freehold

Located on one of St Albans most prestigious roads and occupying a substantial and well-maintained south/west facing plot, is this impressive five bedroom detached residence which is close to highly acclaimed local schools and the mainline railway station.

Internally the accommodation is well balanced and offers an impressive 2482 square feet of accommodation including garage making this lovely home ideal for entertaining and every day family life. The central hallway leads to two generous reception rooms, a kitchen/breakfast room, utility room, study, conservatory and integral garage. The first floor is equally impressive with five good sized bedrooms, a four piece bathroom suite, a separate shower room and a generous loft space. Externally there is a pretty front garden with a driveway providing off road parking for several cars, with access to a garage and side access to the rear garden. A particular feature of this stunning home is the southerly facing and well screened rear garden with mature shrubs and trees offering a good deal of privacy.

The Park is one of St Albans finest addresses lined by other elegant detached homes much of the same period creating a tranquil feel yet within a comfortable walk to local amenities. Energy Rating D.

Entrance Porch

Exterior

Rear Garden

Front Garden

Garage  $-20'8 \times 9$ 

Driveway Parking