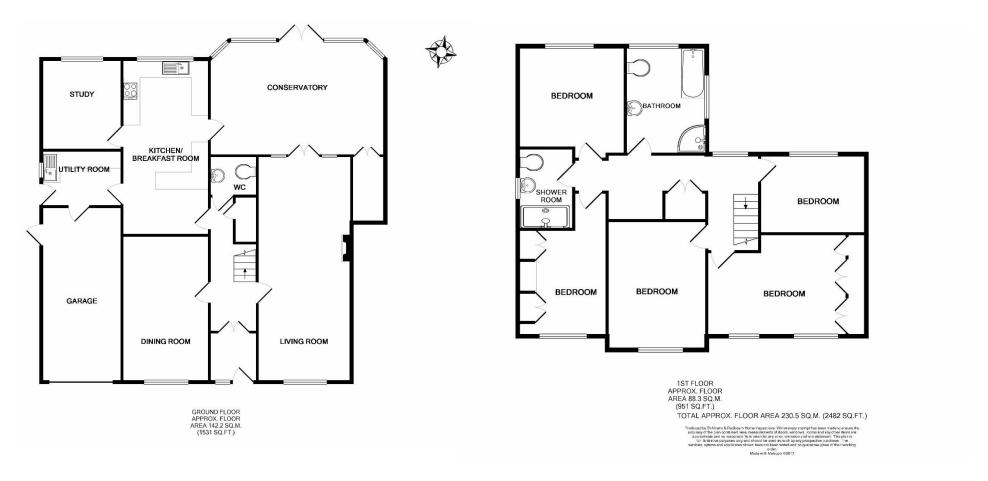

Internally the accommodation is well balanced and offers an impressive 2482 square feet of accommodation including garage making this lovely home ideal for entertaining and every day family life. The central hallway leads to two generous reception rooms, a kitchen/breakfast room, utility room, study, conservatory and integral garage. The first floor is equally impressive with five good sized bedrooms, a four piece bathroom suite, a separate shower room and a generous loft space. Externally there is a pretty front garden with a driveway providing off road parking for several cars, with access to a garage and side access to the rear garden. A particular feature of this stunning home is the southerly facing and well screened rear garden with mature shrubs and trees offering a good deal of privacy.

Entrance Hall

Cloakroom

Sitting Room − 26'10 × 11

Dining Room  $-17'4 \times 10'2$ 

Kitchen/Breakfast Room  $-20'10 \times 10'2$ 

Utility Room  $-8'9 \times 6'9$ 

Study  $- 10'10 \times 9'5$ 

Conservatory  $-21'2 \times 13'9$ 

First Floor Landing

Bedroom One – 15'4 x 11

Bedroom Two -  $14'4 \times 10'2$ 

Bedroom Three  $-11'2 \times 10'9$ 

Bedroom Four – 11'4 x 8'10

Bedroom Five – II x 8'7

Bathroom  $-10'10 \times 8'5$ 

Shower Room  $-8'8 \times 5'2$ 

Exterior

Rear Garden

Front Garden

Garage  $-20'8 \times 9$ 

Driveway Parking