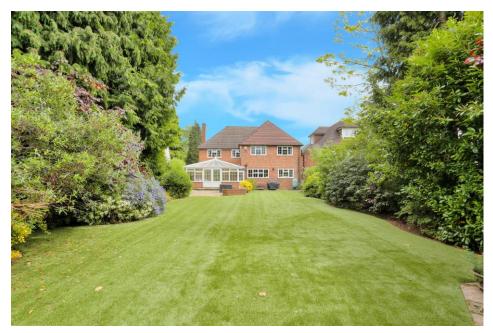

Internally the accommodation is well balanced and offers an impressive 2482 square feet of accommodation including garage making this lovely home ideal for entertaining and every day family life. The central hallway leads to two generous reception rooms, a kitchen/breakfast room, utility room, study, conservatory and integral garage. The first floor is equally impressive with five good sized bedrooms, a four piece bathroom suite, a separate shower room and a generous loft space. Externally there is a pretty front garden with a driveway providing off road parking for several cars, with access to a garage and side access to the rear garden. A particular feature of this stunning home is the southerly facing and well screened rear garden with mature shrubs and trees offering a good deal of privacy.

Exterior

Rear Garden

Front Garden

Garage  $-20'8 \times 9$ 

Driveway Parking