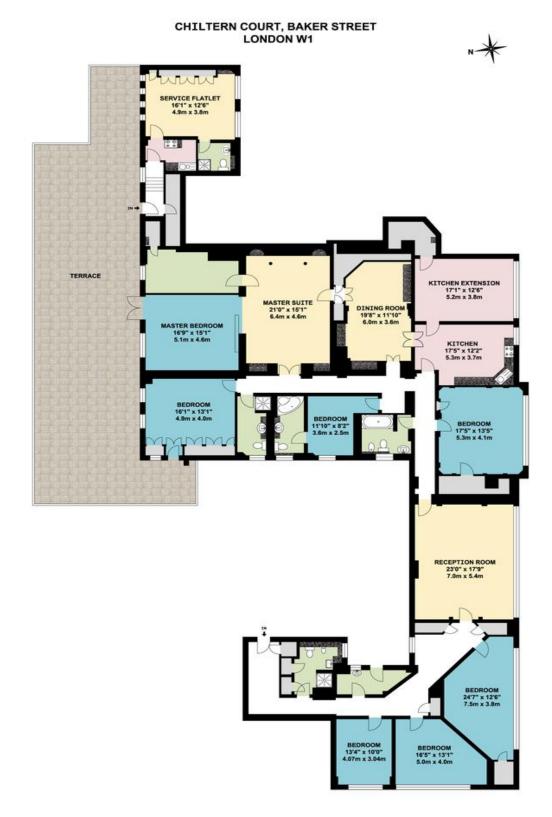

## FIRST FLOOR FLAT

APPROX. GROSS INTERNAL FLOOR AREA 4854.52 SQ. FT / 451.00 SQ. M

WHILST EVERY ATTEMPT HAS BEEN MADE TO ENSURE THE ACCURACY OF THE FLOOR PLAN CONTAINED HERE.

IN MASSIMEMENTS OF DODGS, WINDOWS, ROOMS AND ANY OTHER TIESS ARE APPROXIMANT AND RO RESPONSIBILITY

IS TAKEN FOR ANY ERROR, OMISSION, OR MIS-STATEMENT. THIS PLAN IS FOR ILLUSTRATIVE PURPOSES ONLY

AND SHOULD BE USED AS SUCH, BY ANY PROSPECTIVE PURCHASES.

Agents Note: Whilst every care has been taken to prepare these sales particulars, they are for guidance purposes only. All me asurements are approximate are for general guidance purposes only and whilst every care has been taken to ensure their accuracy, they should not be relied upon and potential buyers are advised to recheck the measurements