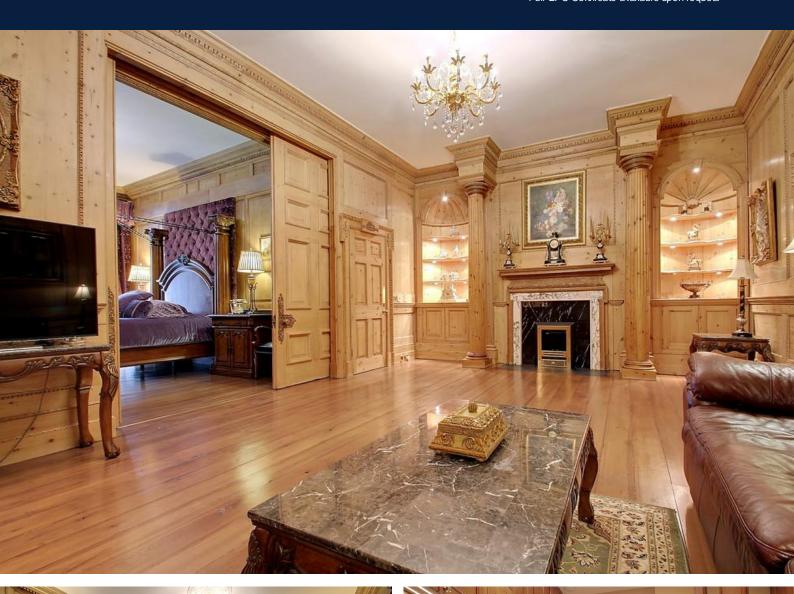

## **Property Description**

A spectacular interior designed spacious apartment for sale in Chiltern House W2, located on the sought after Baker Street moments from Bakerloo and Marylebone station.

Occupying 5000sqft approx, this magnificent apartment has traditional decor throughout with wall to ceiling windows, carved wood panels to create majestic living.

The property comprises 3/4 reception rooms, 6/7 bedrooms, kitchen/diner, 2 bathrooms, 4 shower rooms, access to separate studio flat with shower room and fitted kitchen currently being used as maids quarters.