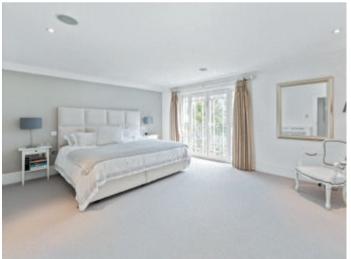

#### THE PROPERTY

- Underfloor central heating system.
- Triple-height reception hall,
- Neville Johnson designed integrated library/study
- Ted Todd wood flooring (in library, reception room and top floor)
- Working fireplaces with new Chesney Beaumont multi-fuel stoves (in sage green and ivory).
- On the first floor there is an elegant master bedroom suite with his and hers walk-in wardrobes and en-suitebathroom
- Spectacular views over the rear garden and the golf course beyond from the master and guest suite
- Integrated ceiling mounted Bowers and Wilkins music system on the ground and first floors and the rear garden