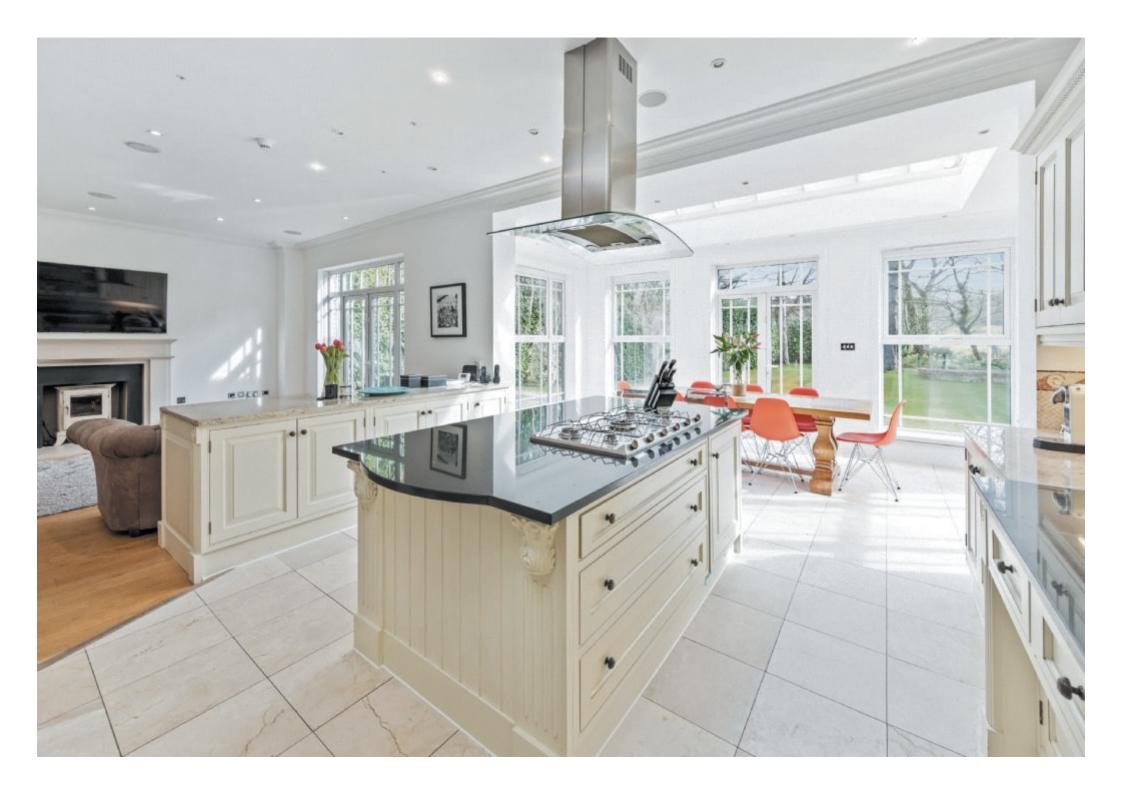

#### THE PROPERTY

- Underfloor central heating system.
- Triple-height reception hall,
- Neville Johnson designed integrated library/study
- Ted Todd wood flooring (in library, reception room and top floor)
- Working fireplaces with new Chesney Beaumont multi-fuel stoves (in sage green and ivory).
- On the first floor there is an elegant master bedroom suite with his and hers walk-in wardrobes and en-suitebathroom
- Spectacular views over the rear garden and the golf course beyond from the master and guest suite
- Integrated ceiling mounted Bowers and Wilkins music system on the ground and first floors and the rear garden