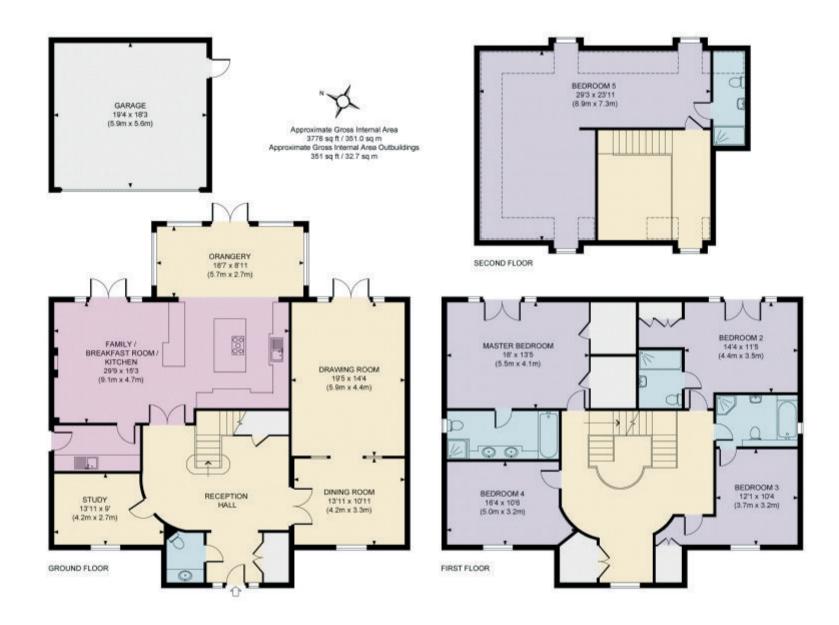

Reception hall • Library/Study • Drawing room • Dining room • Kitchen/Breakfast Family room • Orangery

Master bedroom with en suite bathroom • 4/5 further bedrooms • 4 en suite bathrooms

Weybridge station 1.5 miles
Weybridge 2.25 miles
Cobham 2.5 miles
Woking 5 miles
Guildford 10 miles
Central London 20 miles
A3 (Cobham) 1.75 miles
M25 (J10) 3 miles
(All distances are approximate)