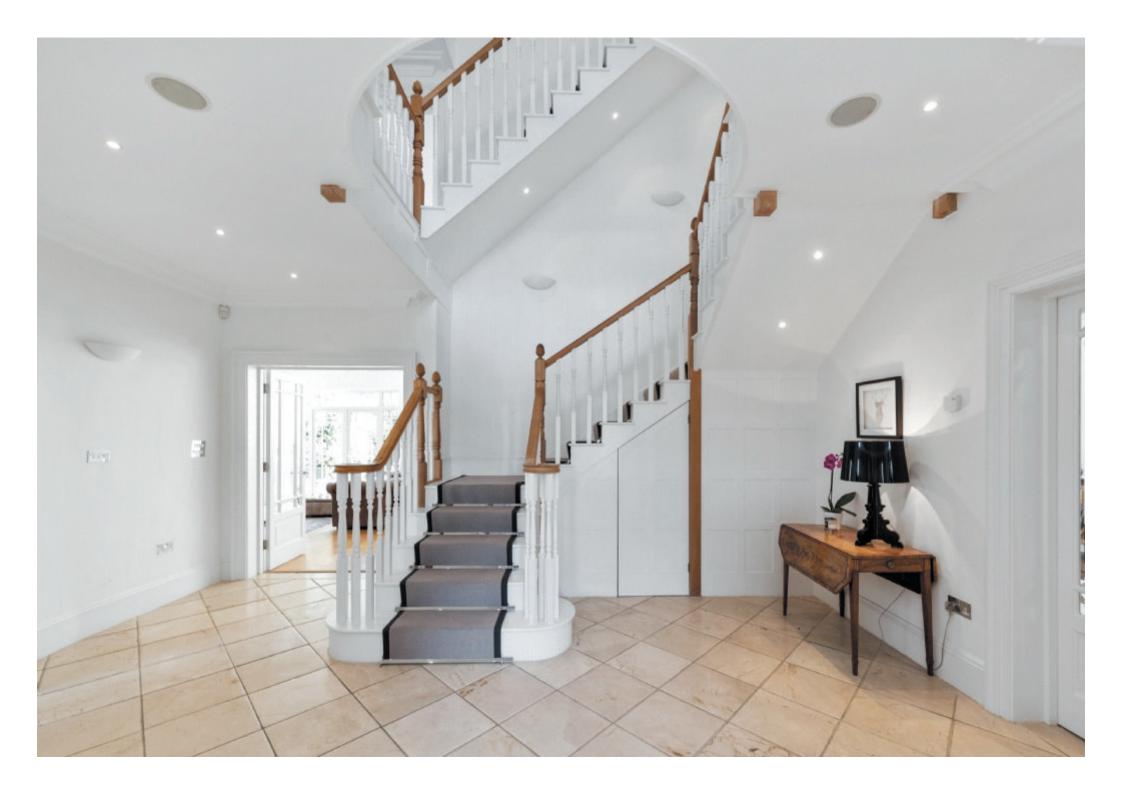

#### THE PROPERTY

- Underfloor central heating system.
- Triple-height reception hall,
- Neville Johnson designed integrated library/study
- Ted Todd wood flooring (in library, reception room and top floor)
- Working fireplaces with new Chesney Beaumont multi-fuel stoves (in sage green and ivory).
- On the first floor there is an elegant master bedroom suite with his and hers walk-in wardrobes and en-suitebathroom
- Spectacular views over the rear garden and the golf course beyond from the master and guest suite
- Integrated ceiling mounted Bowers and Wilkins music system on the ground and first floors and the rear garden