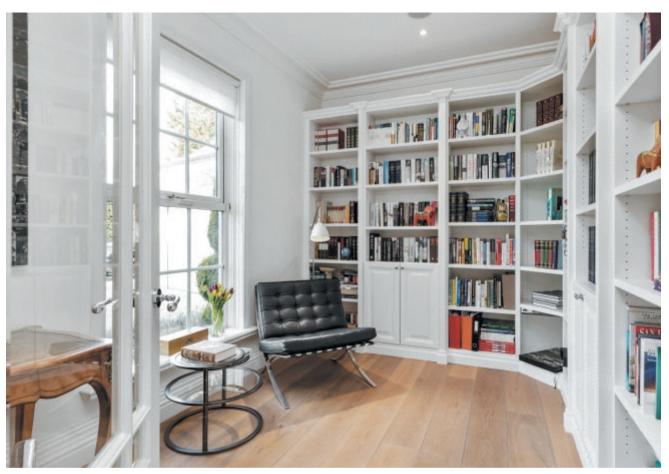

#### THE PROPERTY

- Underfloor central heating system.
- Triple-height reception hall,
- Neville Johnson designed integrated library/study
- Ted Todd wood flooring (in library, reception room and top floor)
- Working fireplaces with new Chesney Beaumont multi-fuel stoves (in sage green and ivory).
- On the first floor there is an elegant master bedroom suite with his and hers walk-in wardrobes and en-suitebathroom
- Spectacular views over the rear garden and the golf course beyond from the master and guest suite
- Integrated ceiling mounted Bowers and Wilkins music system on the ground and first floors and the rear garden