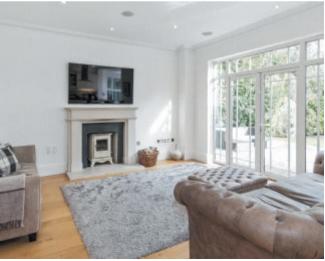

#### THE PROPERTY

- Underfloor central heating system.
- Triple-height reception hall,
- Neville Johnson designed integrated library/study
- Ted Todd wood flooring (in library, reception room and top floor)
- Working fireplaces with new Chesney Beaumont multi-fuel stoves (in sage green and ivory).
- On the first floor there is an elegant master bedroom suite with his and hers walk-in wardrobes and en-suitebathroom
- Spectacular views over the rear garden and the golf course beyond from the master and guest suite
- Integrated ceiling mounted Bowers and Wilkins music system on the ground and first floors and the rear garden