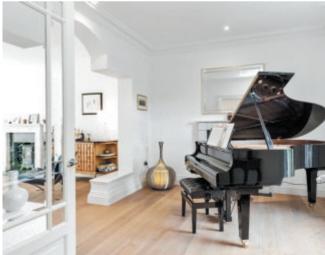

#### THE PROPERTY

- Underfloor central heating system.
- Triple-height reception hall,
- Neville Johnson designed integrated library/study
- Ted Todd wood flooring (in library, reception room and top floor)
- Working fireplaces with new Chesney Beaumont multi-fuel stoves (in sage green and ivory).
- On the first floor there is an elegant master bedroom suite with his and hers walk-in wardrobes and en-suitebathroom
- Spectacular views over the rear garden and the golf course beyond from the master and guest suite
- Integrated ceiling mounted Bowers and Wilkins music system on the ground and first floors and the rear garden