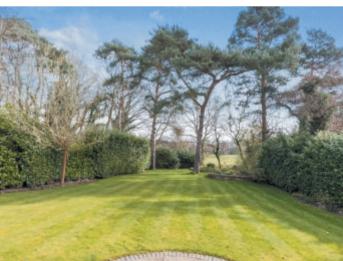

#### THE PROPERTY

- Underfloor central heating system.
- Triple-height reception hall,
- Neville Johnson designed integrated library/study
- Ted Todd wood flooring (in library, reception room and top floor)
- Working fireplaces with new Chesney Beaumont multi-fuel stoves (in sage green and ivory).
- On the first floor there is an elegant master bedroom suite with his and hers walk-in wardrobes and en-suitebathroom
- Spectacular views over the rear garden and the golf course beyond from the master and guest suite
- Integrated ceiling mounted Bowers and Wilkins music system on the ground and first floors and the rear garden