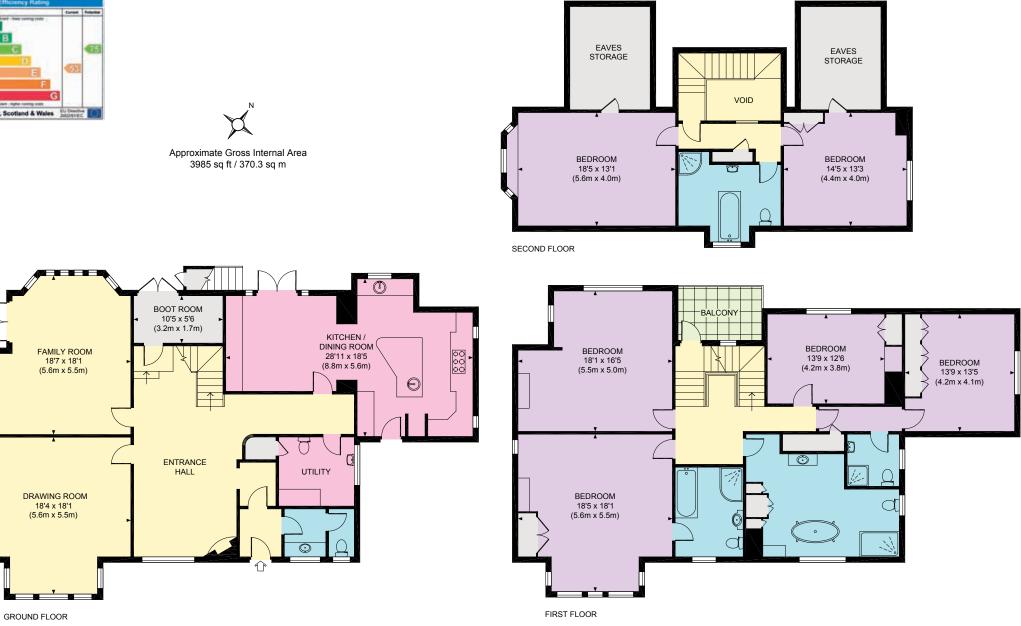

Ground floor: Entrance hall • Family room • Sitting room • Kitchen/dining room • Boot room • Utility room • WC

First floor: Master bedroom suite with bathroom • 3 further bedrooms • Family bathroom • Shower room

Second floor: 2 bedrooms • Bathroom • Eaves loft space

Walton station 0.6 miles • Weybridge Town Centre 1.75 miles • Walton Town Centre 1.25 miles • Cobham 5 miles Kingston 10 miles • Guildford 13 miles • Central London 24 miles All distances and times are approximate