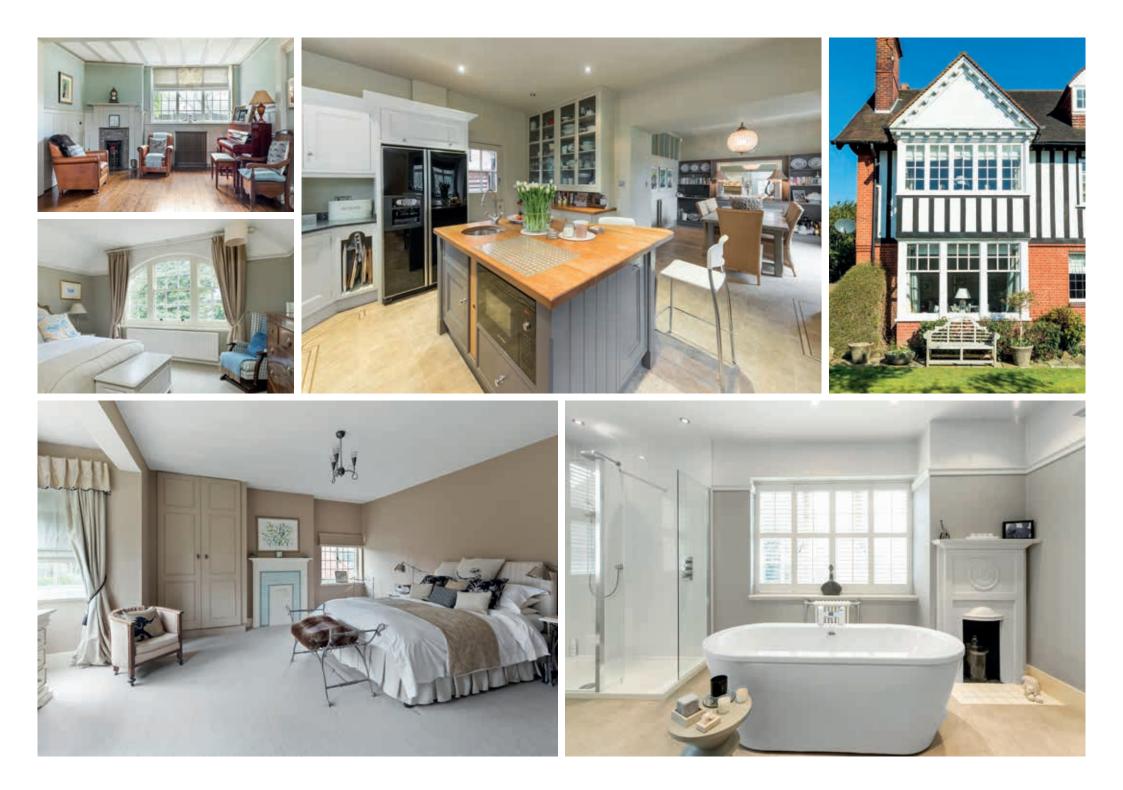

Ground floor: Entrance hall • Family room • Sitting room • Kitchen/dining room • Boot room • Utility room • WC

First floor: Master bedroom suite with bathroom • 3 further bedrooms • Family bathroom • Shower room

Second floor: 2 bedrooms • Bathroom • Eaves loft space

Walton station 0.6 miles • Weybridge Town Centre 1.75 miles • Walton Town Centre 1.25 miles • Cobham 5 miles Kingston 10 miles • Guildford 13 miles • Central London 24 miles All distances and times are approximate