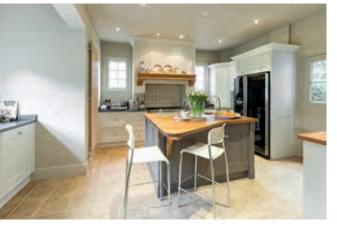

Ground floor: Entrance hall • Family room • Sitting room • Kitchen/dining room • Boot room • Utility room • WC

First floor: Master bedroom suite with bathroom • 3 further bedrooms • Family bathroom • Shower room