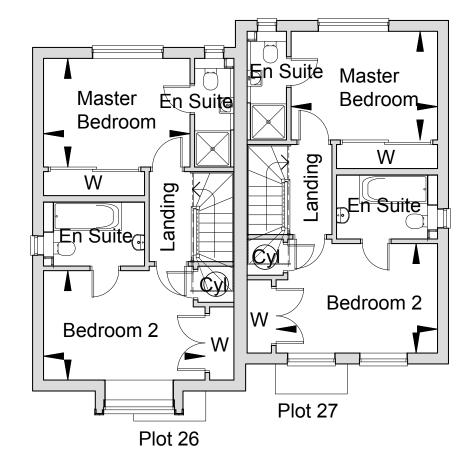

## FIRST FLOOR

3652mm x 2709mm Master Bedroom 12' 0" x 8' 10" 4027mm x 2729mm Bedroom 2

13′ 3″ × 8′ 11″