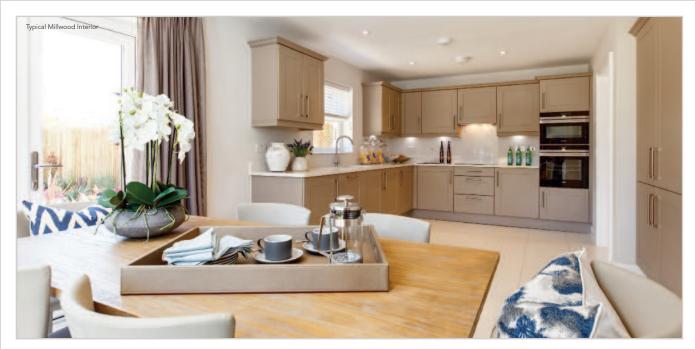

#### KITCHEN FEATURES

- The kitchen is equipped with a comprehensive range of wall and floor cabinets with laminate worktops, up stands and stainless steel splash back.
- Fully integrated appliances to include a 4 ring induction hob, single electric oven, extractor hood, combi microwave oven, fridge/freezer, dishwasher and washer/dryer.
- · Ceramic floor tiles to the kitchen.