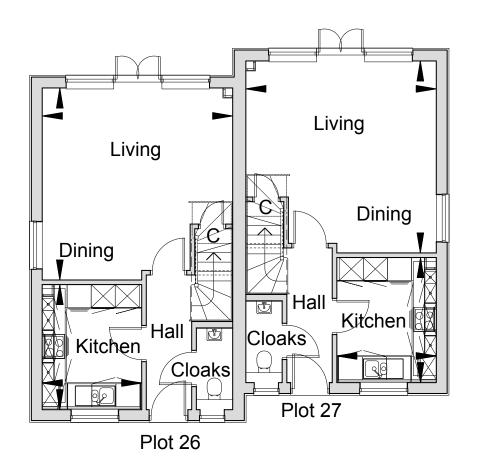

### **GROUND FLOOR**

Living/Dining Room 4788mm x 4748mm 15′ 8″ x 15′ 7″ Kitchen 3119mm x 2480mm 10' 3" x 8' 2"