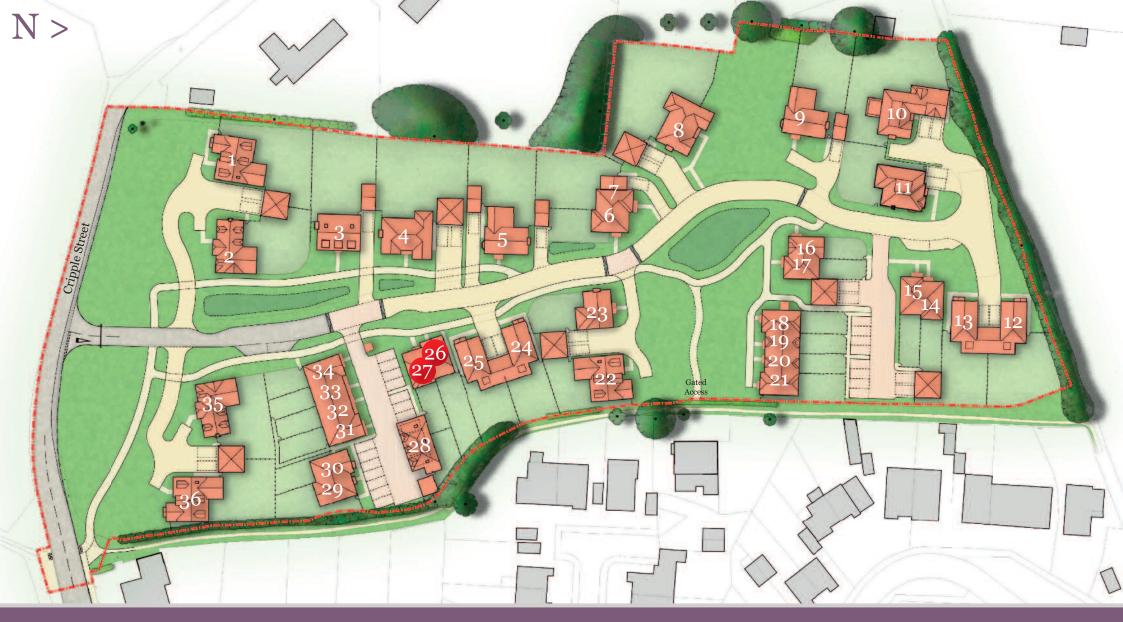

BRAMBLEDOWN
THE CHILHAM - HOMES 26 & 27

# BRAMBLEDOWN, CRIPPLE STREET, MAIDSTONE, KENT

Brambledown is an elegant new development of 36 houses comprising a mix of 2 & 3 bedroom semi-detached, 2 & 3 bedroom chalet bungalows and 4 & 5 bedroom detached homes. Each will enjoy the finest fixtures and fittings and be finished to the high standards Millwood are renowned for.