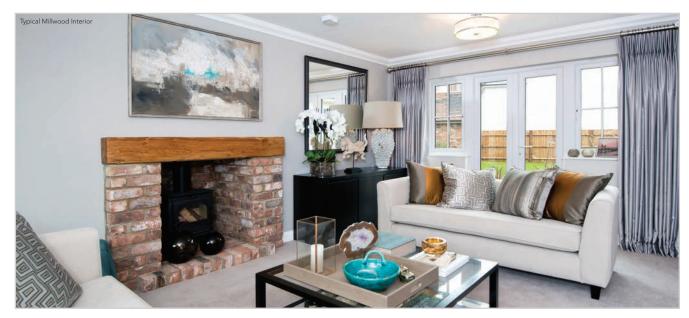

#### FINISHING TOUCHES

- Vertical five panel moulded internal doors with chrome fittings finished in a white gloss with half glazed doors to the kitchen/dining room and living room.
- French doors provided to the living room.
- Bi fold doors provided to the kitchen/dining room.
- Brick fireplace with bressumer beam and wood burning stove provided to the living room.
- White painted softwood staircase with oak handrail.
- Shelf and hanging space provided to wardrobe in master bedroom and bedroom 2.
- All internal joinery will consist of attractive skirtings and architraves finished in a white gloss.

#### TENURE

Freehold.

PEA = B

This brochure has been produced for your guidance only. Whilst every care has been taken, its accuracy cannot be guaranteed. Millwood Designer Homes Ltd reserves the right to change the specification without prior notice. The photographs shown within this brochure are indicative of the quality of a Millwood Designer home and do not necessarily relate to the housetypes.\*Internal photography of typical Millwood Designer Homes interiors.