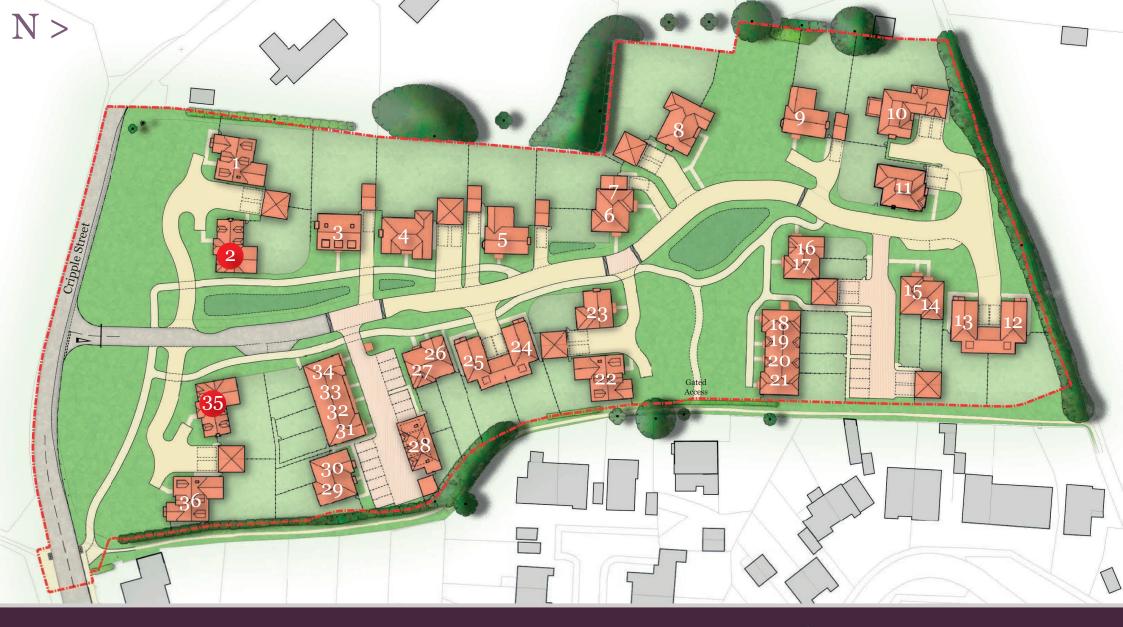

# BRAMBLEDOWN, CRIPPLE STREET, MAIDSTONE, KENT

Brambledown is an elegant new development of 36 houses comprising a mix of 2 & 3 bedroom semi-detached, 2 & 3 bedroom chalet bungalow and 4 & 5 bedroom detached homes. Each will enjoy the finest fixtures and fittings and be finished to the high standards Millwood are renowned for.