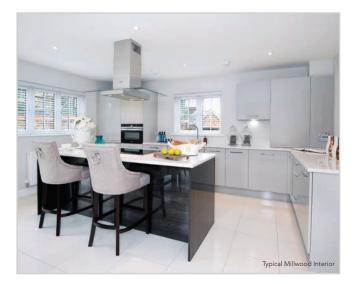

#### KITCHEN FEATURES

- The kitchen is equipped with a comprehensive range of wall and floor cabinets with Silestone worktops, up stands and stainless steel splash back.
- Fully integrated appliances to include a 5 ring induction hob, 2 x single electric ovens, extractor, combi microwave oven, fridge/freezer and dishwasher.
- Utility room is provided with a laminate work surface and space for freestanding washing machine and tumble dryer.
- Ceramic floor tiles to the kitchen/breakfast room and utility.

#### TENURE

Freehold.

PEA = B

This brochure has been produced for your guidance only. Whilst every care has been taken, its accuracy cannot be guaranteed. Millwood Designer Homes Ltd reserves the right to change the specification without prior notice. The photographs shown within this brochure are indicative of the quality of a Millwood Designer home and do not necessarily relate to the housetypes.\*Internal photography of typical Millwood Designer Homes interiors.