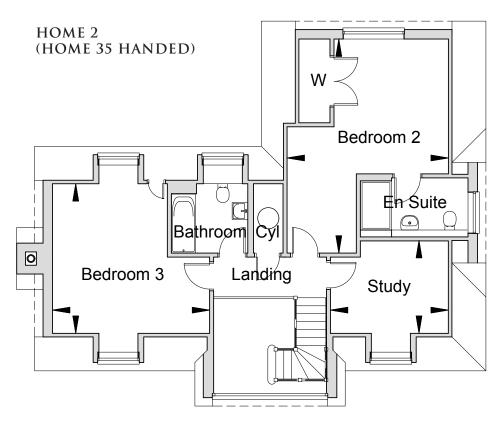

# BRAMBLEDOWN THE BRAMBLETON - HOMES 2 & 35

## GROUND FLOOR

| Living Room         | 5435mm x 3770mm |
|---------------------|-----------------|
| Kitchen/Dining Room | 5410mm x 4980mm |
| Master Bedroom      | 3960mm x 3225mm |

 Omm
 17' 10" x 12' 4"

 Omm
 17' 9" x 16' 4"

 5mm
 13' 0" x 10' 7"

6160mm x 4645mm 4523mm x 4305mm 3394mm x 2673mm

FIRST FLOOR

20' 2" x 15' 3" 14' 10" x 14' 1" 11' 2" x 8' 9"