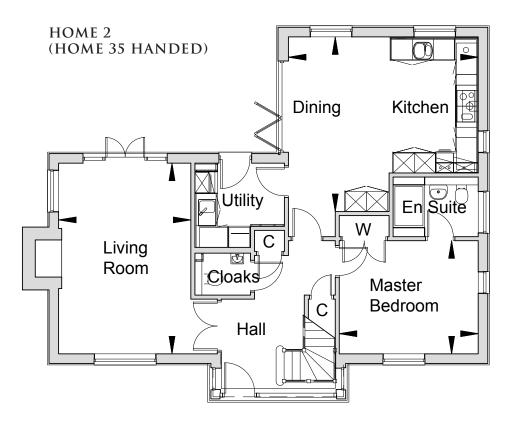

# BRAMBLEDOWN THE BRAMBLETON - HOMES 2 & 35

## GROUND FLOOR

| Living Room         | 5435mm x 3770mm |
|---------------------|-----------------|
| Kitchen/Dining Room | 5410mm x 4980mm |
| Master Bedroom      | 3960mm x 3225mm |

 Omm
 17' 10" x 12' 4"

 Omm
 17' 9" x 16' 4"

 5mm
 13' 0" x 10' 7"

6160mm x 4645mm 4523mm x 4305mm 3394mm x 2673mm

FIRST FLOOR

20' 2" x 15' 3" 14' 10" x 14' 1" 11' 2" x 8' 9"