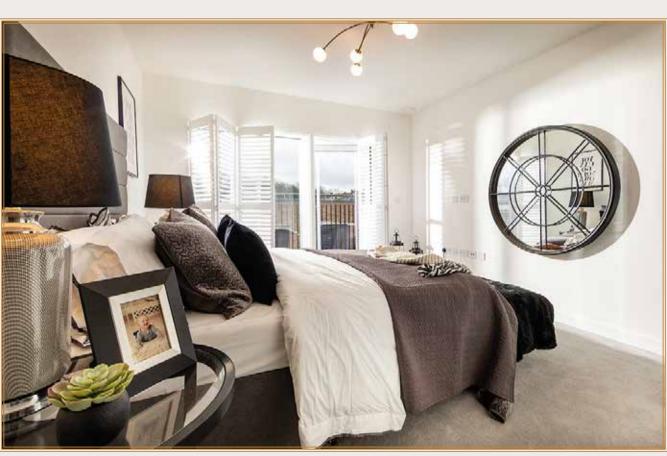

#### GENERAL FEATURES

- Central heating via radiators
- Video entry phone system
- 'Secure by Design' entrance door
- White 4 line horizontal internal doors
- White Deta switches, sockets and media plates
- Safe & Sound charcoal grey 4 line horizontal entrance door

#### DÉCOR

- Smooth finish to all walls and ceilings
- White satinwood finish to doors and woodwork
- Chrome door furniture

## | FLOORING

- Kitchen/Dining/Reception/ Hallway
  Luxury vinyl flooring
- Bathrooms and en suites
- Luxury vinyl flooring
- Bedrooms carpeted