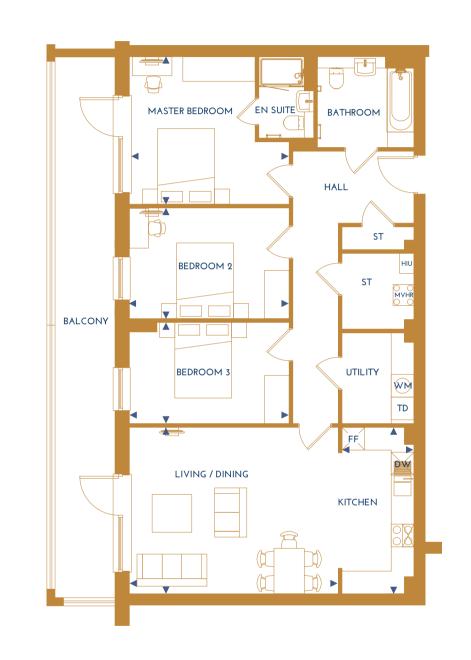

# COTTESBROOK HEIGHTS

(BLOCK A6)

THE FLOORPLANS

1, 2 & 3 BEDROOM APARTMENTS & DUPLEXES





## SITE PLAN



## PHASES 2 & 3 -

1 GAZELLA HEIGHTS

3 COTTESBROOK HEIGHTS 7 DRYSDALE COURT

- 5 FINLAY COURT
- 9 CAVALRY COURT

11 AUGUSTINE COURT

13 CHERWELL COURT

- 2 OSCAR COURT
- 6 LLOYD COURT
- 10 WOTTON COURT
- 14 BAINES COURT

- 4 AUSTWICK COURT
- 8 VINTNERS COURT
- 12 SEARLES COURT
- 15 THE HOUSES

102.

1 BEDROOM APARTMENT









205

1 BEDROOM APARTMENT









303

2 BEDROOM APARTMENT









308

3 BEDROOM APARTMENT









310

3 BEDROOM DUPLEX 3 BEDROOM DUPLEX









FLOOR 9



#### GENERAL FEATURES

- Central heating via radiators
- Video entry phone system
- 'Secure by Design' entrance door
- White 4 line horizontal internal doors
- White Deta switches, sockets and media plates
- Safe & Sound charcoal grey 4 line horizontal entrance door

## KITCHENS

- Symphony kitchens choice of colour combination Woodberry High Gloss Doors (All subject to stage of construction)
- Fully integrated stainless steel Bosch oven and ceramic hob
- Curved glass stainless steel
  Indesit extractor hood
- Integrated Indesit fridge/freezer
- Integrated Indesit dishwasher
- Under unit lighting
- 22mm laminate worktops with matching upstands
- Stainless steel splash back behind hob
- Plumbing for washing machine in hallway