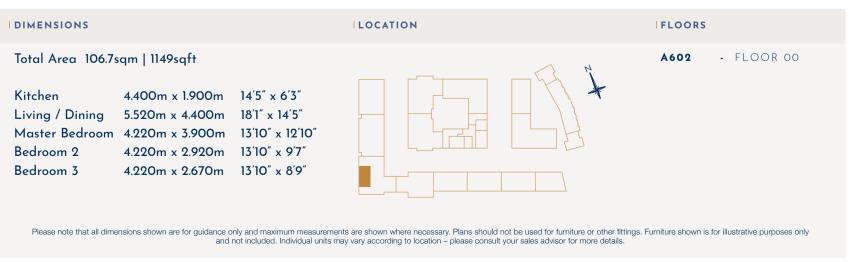

# COTTESBROOK HEIGHTS

(BLOCK A6)

THE FLOORPLANS

1, 2 & 3 BEDROOM APARTMENTS & DUPLEXES





## SITE PLAN



## PHASES 2 & 3 -

1 GAZELLA HEIGHTS

3 COTTESBROOK HEIGHTS 7 DRYSDALE COURT

- 5 FINLAY COURT
- 9 CAVALRY COURT

11 AUGUSTINE COURT

13 CHERWELL COURT

- 2 OSCAR COURT
- 6 LLOYD COURT
- 10 WOTTON COURT
- 14 BAINES COURT

- 4 AUSTWICK COURT
- 8 VINTNERS COURT
- 12 SEARLES COURT
- 15 THE HOUSES

102.

1 BEDROOM APARTMENT









205

1 BEDROOM APARTMENT









303

2 BEDROOM APARTMENT









308

3 BEDROOM APARTMENT









310

3 BEDROOM DUPLEX 3 BEDROOM DUPLEX









FLOOR 9



#### GENERAL FEATURES

- Central heating via radiators
- Video entry phone system
- 'Secure by Design' entrance door
- White 4 line horizontal internal doors
- White Deta switches, sockets and media plates
- Safe & Sound charcoal grey 4 line horizontal entrance door

## KITCHENS

- Symphony kitchens choice of colour combination Woodberry High Gloss Doors (All subject to stage of construction)
- Fully integrated stainless steel Bosch oven and ceramic hob
- Curved glass stainless steel
  Indesit extractor hood
- Integrated Indesit fridge/freezer
- Integrated Indesit dishwasher
- Under unit lighting
- 22mm laminate worktops with matching upstands
- Stainless steel splash back behind hob
- Plumbing for washing machine in hallway cupb