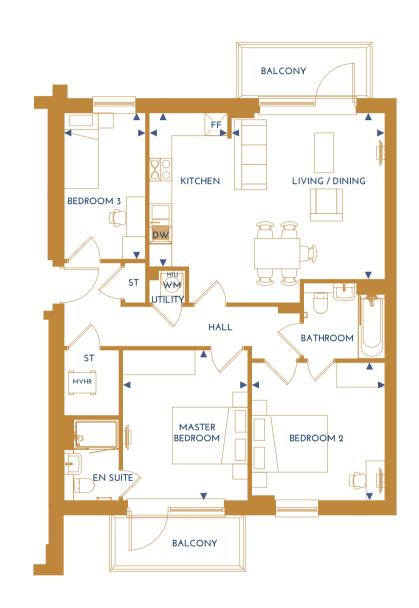

# COTTESBROOK HEIGHTS

(BLOCK A6)

THE FLOORPLANS

1, 2 & 3 BEDROOM APARTMENTS & DUPLEXES





## SITE PLAN



## PHASES 2 & 3 -

1 GAZELLA HEIGHTS

3 COTTESBROOK HEIGHTS 7 DRYSDALE COURT

- 5 FINLAY COURT
- 9 CAVALRY COURT

11 AUGUSTINE COURT

13 CHERWELL COURT

- 2 OSCAR COURT
- 6 LLOYD COURT
- 10 WOTTON COURT
- 14 BAINES COURT

- 4 AUSTWICK COURT
- 8 VINTNERS COURT
- 12 SEARLES COURT
- 15 THE HOUSES

102.

1 BEDROOM APARTMENT









205

1 BEDROOM APARTMENT









303

2 BEDROOM APARTMENT









308

3 BEDROOM APARTMENT









310

3 BEDROOM DUPLEX 3 BEDROOM DUPLEX









FLOOR 9



#### GENERAL FEATURES

- Central heating via radiators
- Video entry phone system
- 'Secure by Design' entrance door
- White 4 line horizontal internal doors
- White Deta switches, sockets and media plates
- Safe & Sound charcoal grey 4 line horizontal entrance door

## KITCHENS

- Symphony kitchens choice of colour combination Woodberry High Gloss Doors (All subject to stage of construction)
- Fully integrated stainless steel Bosch oven and ceramic hob
- Curved glass stainless steel
  Indesit extractor hood
- Integrated Indesit fridge/freezer
- Integrated Indesit dishwasher
- Under unit lighting
- 22mm laminate worktops with matching upstands
- Stainless steel splash back behind hob
- Plumbing for washing machine in hallwa