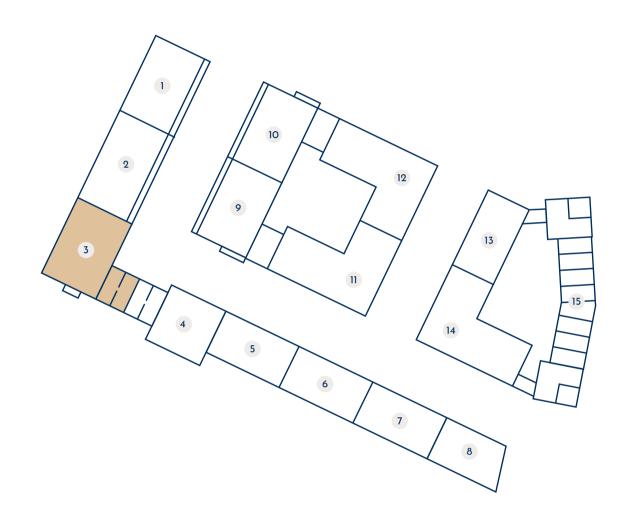

## SITE PLAN

## PHASES 2 & 3 -

1 GAZELLA HEIGHTS

3 COTTESBROOK HEIGHTS 7 DRYSDALE COURT

- 5 FINLAY COURT
- 9 CAVALRY COURT

11 AUGUSTINE COURT

13 CHERWELL COURT

- 2 OSCAR COURT
- 6 LLOYD COURT
- 10 WOTTON COURT
- 14 BAINES COURT

- 4 AUSTWICK COURT
- 8 VINTNERS COURT
- 12 SEARLES COURT
- 15 THE HOUSES

102.

1 BEDROOM APARTMENT

205

1 BEDROOM APARTMENT

303

2 BEDROOM APARTMENT

308