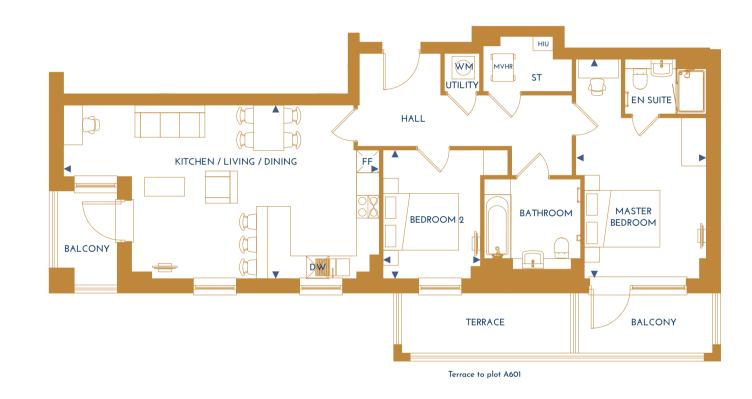

- 4 AUSTWICK COURT
- 8 VINTNERS COURT
- 12 SEARLES COURT
- 15 THE HOUSES

102.

1 BEDROOM APARTMENT

205

1 BEDROOM APARTMENT

303

2 BEDROOM APARTMENT

308

3 BEDROOM APARTMENT

310

3 BEDROOM DUPLEX 3 BEDROOM DUPLEX

FLOOR 9