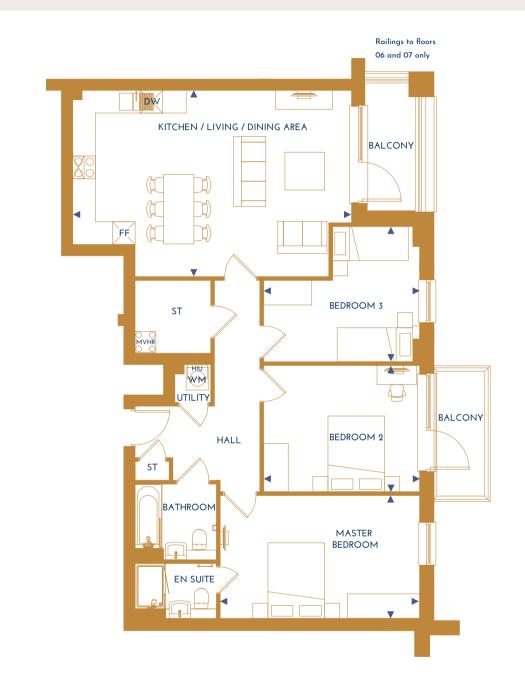

# COTTESBROOK HEIGHTS

(BLOCK A6)

THE FLOORPLANS

1, 2 & 3 BEDROOM APARTMENTS & DUPLEXES





## SITE PLAN



## PHASES 2 & 3 -

1 GAZELLA HEIGHTS

3 COTTESBROOK HEIGHTS 7 DRYSDALE COURT

- 5 FINLAY COURT
- 9 CAVALRY COURT

11 AUGUSTINE COURT

13 CHERWELL COURT

- 2 OSCAR COURT
- 6 LLOYD COURT
- 10 WOTTON COURT
- 14 BAINES COURT

- 4 AUSTWICK COURT
- 8 VINTNERS COURT
- 12 SEARLES COURT
- 15 THE HOUSES

102.

1 BEDROOM APARTMENT









205

1 BEDROOM APARTMENT









303

2 BEDROOM APARTMENT









308

3 BEDROOM APARTMENT









310

3 BEDROOM DUPLEX 3 BEDROOM DUPLEX









FLOOR 9



#### GENERAL FEATURES

- Central heating via radiators
- Video entry phone system
- 'Secure by Design' entrance door
- White 4 line horizontal internal doors
- White Deta switches, sockets and media plates
- Safe & Sound charcoal grey 4 line horizontal entrance door

## KITCHENS

- Symphony kitchens choice of colour combination Woodberry High Gloss Doors (All subject to stage of construction)
- Fully integrated stainless steel Bosch oven and ceramic hob
- Curved glass stainless steel
  Indesit extractor hood
- Integrated Indesit fridge/freezer
- Integrated Indesit dishwasher
- Under unit lighting
- 22mm laminate worktops with matching upstands
- Stainless steel splash back behind hob
- Plumbi