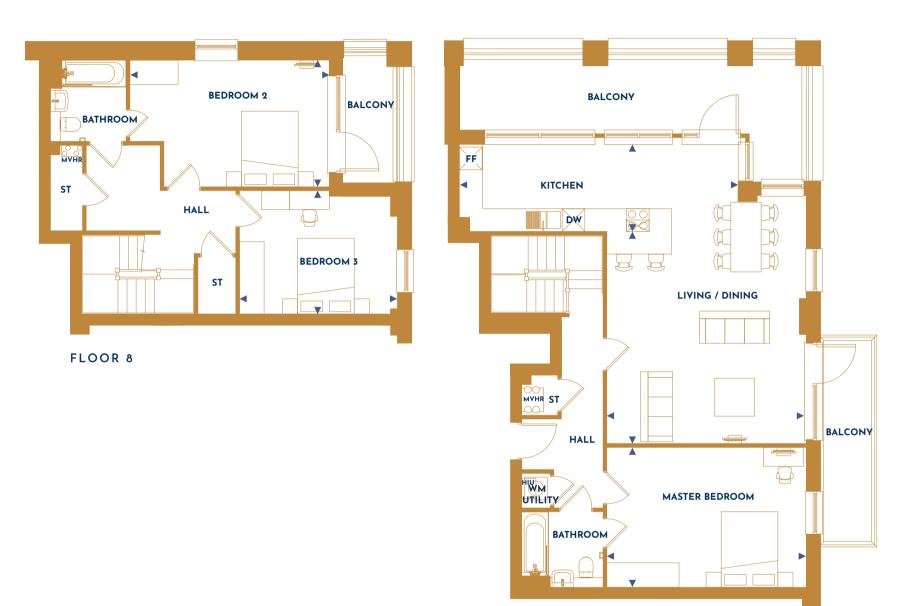

- 4 AUSTWICK COURT
- 8 VINTNERS COURT
- 12 SEARLES COURT
- 15 THE HOUSES

102.

1 BEDROOM APARTMENT

205

1 BEDROOM APARTMENT

303

2 BEDROOM APARTMENT

308

3 BEDROOM APARTMENT

310

3 BEDROOM DUPLEX 3 BEDROOM DUPLEX

FLOOR 9