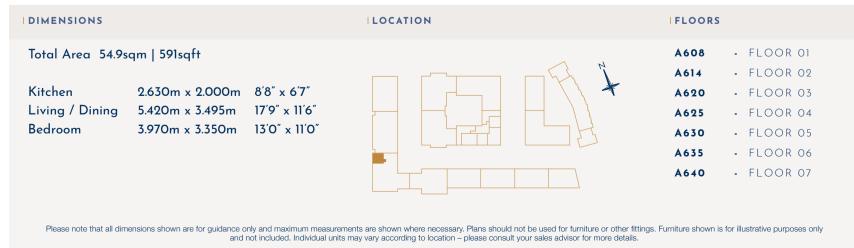

- 4 AUSTWICK COURT
- 8 VINTNERS COURT
- 12 SEARLES COURT
- 15 THE HOUSES

102.

1 BEDROOM APARTMENT

205

1 BEDROOM APARTMENT

303

2 BEDROOM APARTMENT

308

3 BEDROOM APARTMENT

310

3 BEDROOM DUPLEX 3 BEDROOM DUPLEX

FLOOR 9