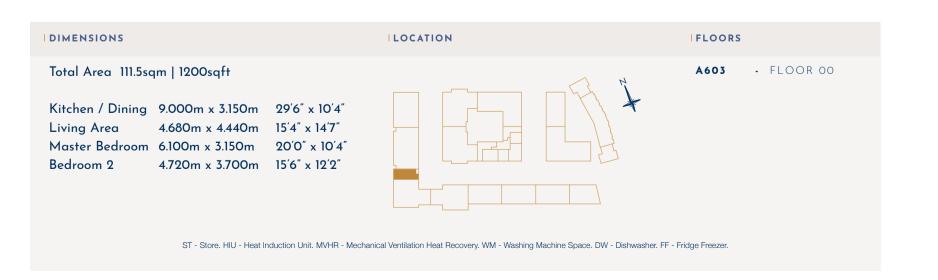

# COTTESBROOK HEIGHTS

(BLOCK A6)

THE FLOORPLANS

1, 2 & 3 BEDROOM APARTMENTS & DUPLEXES





## SITE PLAN



## PHASES 2 & 3 -

1 GAZELLA HEIGHTS

3 COTTESBROOK HEIGHTS 7 DRYSDALE COURT

- 5 FINLAY COURT
- 9 CAVALRY COURT

11 AUGUSTINE COURT

13 CHERWELL COURT

- 2 OSCAR COURT
- 6 LLOYD COURT
- 10 WOTTON COURT
- 14 BAINES COURT

- 4 AUSTWICK COURT
- 8 VINTNERS COURT
- 12 SEARLES COURT
- 15 THE HOUSES

102.

1 BEDROOM APARTMENT









205

1 BEDROOM APARTMENT









303

2 BEDROOM APARTMENT









308

3 BEDROOM APARTMENT









310

3 BEDROOM DUPLEX 3 BEDROOM DUPLEX









FLOOR 9



#### GENERAL FEATURES

- Central heating via radiators
- Video entry phone system
- 'Secure by Design' entrance door
- White 4 line horizontal internal doors
- White Deta switches, sockets and media plates
- Safe & Sound charcoal grey 4 line horizontal entrance door

## KITCHENS

- Symphony kitchens choice of colour combination Woodberry High Gloss Doors (All subject to stage of construction)
- Fully integrated stainless steel Bosch oven and ceramic hob
- Curved glass stainless steel
  Indesit extractor hood
- Integrated Indesit fridge/freezer
- Integrated Indesit dishwasher
- Under unit lighting
- 22mm laminate worktops with matching upstands
- Stainless steel splash back behind hob
- Plumbing