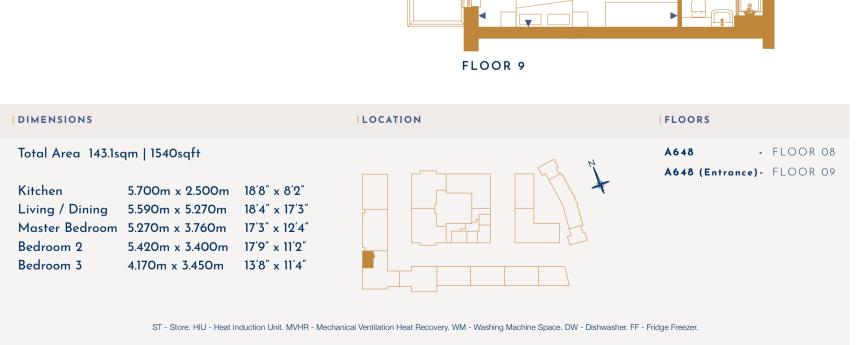

# COTTESBROOK HEIGHTS

(BLOCK A6)

THE FLOORPLANS

1, 2 & 3 BEDROOM APARTMENTS & DUPLEXES





## SITE PLAN



## PHASES 2 & 3 -

1 GAZELLA HEIGHTS

3 COTTESBROOK HEIGHTS 7 DRYSDALE COURT

- 5 FINLAY COURT
- 9 CAVALRY COURT

11 AUGUSTINE COURT

13 CHERWELL COURT

- 2 OSCAR COURT
- 6 LLOYD COURT
- 10 WOTTON COURT
- 14 BAINES COURT

- 4 AUSTWICK COURT
- 8 VINTNERS COURT
- 12 SEARLES COURT
- 15 THE HOUSES

102.

1 BEDROOM APARTMENT









205

1 BEDROOM APARTMENT









303

2 BEDROOM APARTMENT









308

3 BEDROOM APARTMENT









310

3 BEDROOM DUPLEX 3 BEDROOM DUPLEX









FLOOR 9



#### GENERAL FEATURES

- Central heating via radiators
- Video entry phone system
- 'Secure by Design' entrance door
- White 4 line horizontal internal doors
- White Deta switches, sockets and media plates
- Safe & Sound charcoal grey 4 line horizontal entrance door

## KITCHENS

- Symphony kitchens choice of colour combination Woodberry High Gloss Doors (All subject to stage of construction)
- Fully integrated stainless steel Bosch oven and ceramic hob
- Curved glass stainless steel
  Indesit extractor hood
- Integrated Indesit fridge/freezer
- Integrated Indesit dishwasher
- Under unit lighting
- 22mm laminate worktops with matching upstands
- Stainless steel splash back behind hob
- Plumbing for washing machine in hallway cupboard

#### BATHROOMS & EN SUITES

- Pure whi