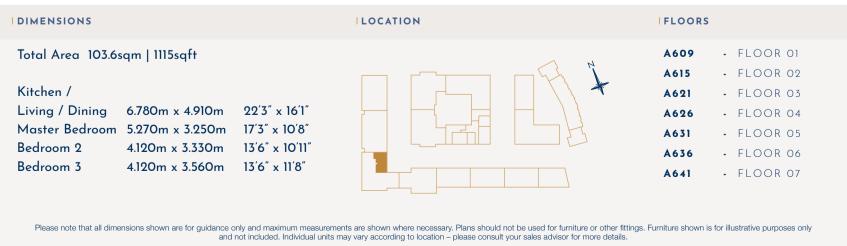

# COTTESBROOK HEIGHTS

(BLOCK A6)

THE FLOORPLANS

1, 2 & 3 BEDROOM APARTMENTS & DUPLEXES





## SITE PLAN



## PHASES 2 & 3 -

1 GAZELLA HEIGHTS

3 COTTESBROOK HEIGHTS 7 DRYSDALE COURT

- 5 FINLAY COURT
- 9 CAVALRY COURT

11 AUGUSTINE COURT

13 CHERWELL COURT

- 2 OSCAR COURT
- 6 LLOYD COURT
- 10 WOTTON COURT
- 14 BAINES COURT

- 4 AUSTWICK COURT
- 8 VINTNERS COURT
- 12 SEARLES COURT
- 15 THE HOUSES

102.

1 BEDROOM APARTMENT









205

1 BEDROOM APARTMENT









303

2 BEDROOM APARTMENT









308

3 BEDROOM APARTMENT









310

3 BEDROOM DUPLEX 3 BEDROOM DUPLEX









FLOOR 9



#### GENERAL FEATURES

- Central heating via radiators
- Video entry phone system
- 'Secure by Design' entrance door
- White 4 line horizontal internal doors
- White Deta switches, sockets and media plates
- Safe & Sound charcoal grey 4 line horizontal entrance door

## KITCHENS

- Symphony kitchens choice of colour combination Woodberry High Gloss Doors (All subject to stage of construction)
- Fully integrated stainless steel Bosch oven and ceramic hob
- Curved glass stainless steel
  Indesit extractor hood
- Integrated Indesit fridge/freezer
- Integrated Indesit dishwasher
- Under unit lighting
- 22mm laminate worktops with matching upstands
- Stainless steel splash back behind hob
- Plumbing f