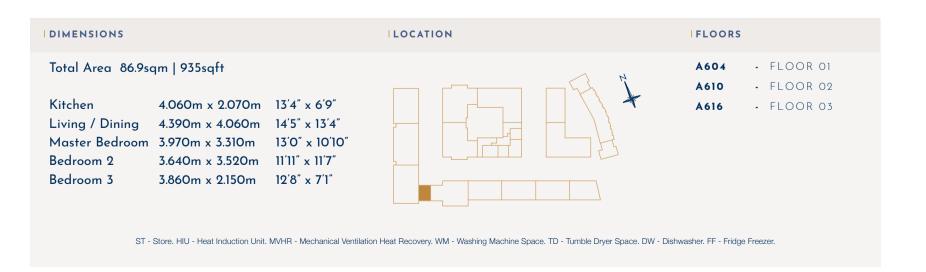

# COTTESBROOK HEIGHTS

(BLOCK A6)

THE FLOORPLANS

1, 2 & 3 BEDROOM APARTMENTS & DUPLEXES





## SITE PLAN



## PHASES 2 & 3 -

1 GAZELLA HEIGHTS

3 COTTESBROOK HEIGHTS 7 DRYSDALE COURT

- 5 FINLAY COURT
- 9 CAVALRY COURT

11 AUGUSTINE COURT

13 CHERWELL COURT

- 2 OSCAR COURT
- 6 LLOYD COURT
- 10 WOTTON COURT
- 14 BAINES COURT

- 4 AUSTWICK COURT
- 8 VINTNERS COURT
- 12 SEARLES COURT
- 15 THE HOUSES

102.

1 BEDROOM APARTMENT









205

1 BEDROOM APARTMENT









303

2 BEDROOM APARTMENT









308

3 BEDROOM APARTMENT









310

3 BEDROOM DUPLEX 3 BEDROOM DUPLEX









FLOOR 9



#### GENERAL FEATURES

- Central heating via radiators
- Video entry phone system
- 'Secure by Design' entrance door
- White 4 line horizontal internal doors
- White Deta switches, sockets and media plates
- Safe & Sound charcoal grey 4 line horizontal entrance door

## KITCHENS

- Symphony kitchens choice of colour combination Woodberry High Gloss Doors (All subject to stage of construction)
- Fully integrated stainless steel Bosch oven and ceramic hob
- Curved glass stainless steel
  Indesit extractor hood
- Integrated Indesit fridge/freezer
- Integrated Indesit dishwasher
- Under unit lighting
- 22mm laminate worktops with matching upstands
- Stainless steel splash back behind hob
- Plumbing for washing machine in hallway cu