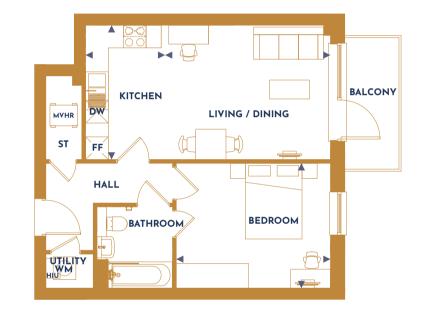

- 4 AUSTWICK COURT
- 8 VINTNERS COURT
- 12 SEARLES COURT
- 15 THE HOUSES

102.

1 BEDROOM APARTMENT

205

1 BEDROOM APARTMENT

303

2 BEDROOM APARTMENT

308

3 BEDROOM APARTMENT

310

3 BEDROOM DUPLEX 3 BEDROOM DUPLEX

FLOOR 9