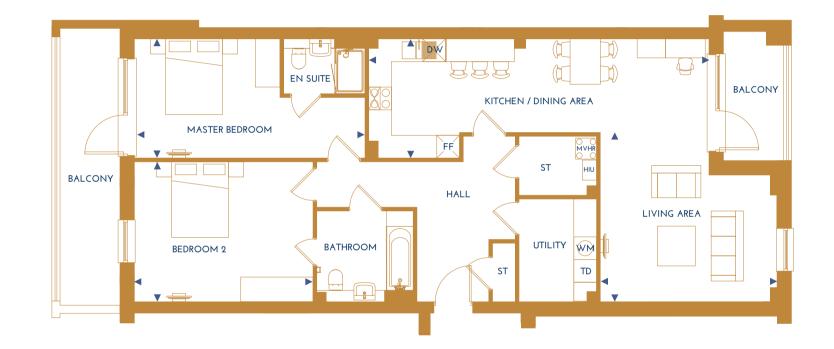

- 4 AUSTWICK COURT
- 8 VINTNERS COURT
- 12 SEARLES COURT
- 15 THE HOUSES

102.

1 BEDROOM APARTMENT

205

1 BEDROOM APARTMENT

303

2 BEDROOM APARTMENT

308