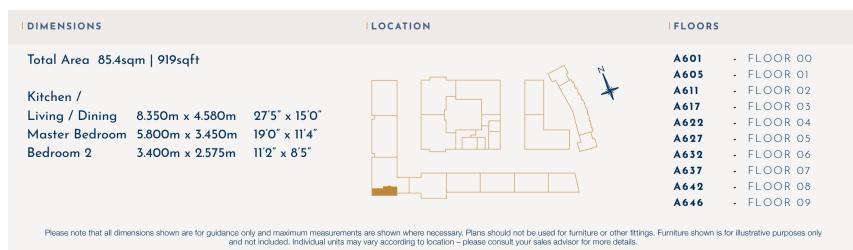

# COTTESBROOK HEIGHTS

(BLOCK A6)

THE FLOORPLANS

1, 2 & 3 BEDROOM APARTMENTS & DUPLEXES





## SITE PLAN



## PHASES 2 & 3 -

1 GAZELLA HEIGHTS

3 COTTESBROOK HEIGHTS 7 DRYSDALE COURT

- 5 FINLAY COURT
- 9 CAVALRY COURT

11 AUGUSTINE COURT

13 CHERWELL COURT

- 2 OSCAR COURT
- 6 LLOYD COURT
- 10 WOTTON COURT
- 14 BAINES COURT

- 4 AUSTWICK COURT
- 8 VINTNERS COURT
- 12 SEARLES COURT
- 15 THE HOUSES

102.

1 BEDROOM APARTMENT









205

1 BEDROOM APARTMENT









303

2 BEDROOM APARTMENT









308

3 BEDROOM APARTMENT









310

3 BEDROOM DUPLEX 3 BEDROOM DUPLEX









FLOOR 9



#### GENERAL FEATURES

- Central heating via radiators
- Video entry phone system
- 'Secure by Design' entrance door
- White 4 line horizontal internal doors
- White Deta switches, sockets and media plates
- Safe & Sound charcoal grey 4 line horizontal entrance door

## KITCHENS

- Symphony kitchens choice of colour combination Woodberry High Gloss Doors (All subject to stage of construction)
- Fully integrated stainless steel Bosch oven and ceramic hob
- Curved glass stainless steel
  Indesit extractor hood
- Integrated Indesit fridge/freezer
- Integrated Indesit dishwasher
- Under unit lighting
- 22mm laminate worktops with matching upstands
- Stainless steel s