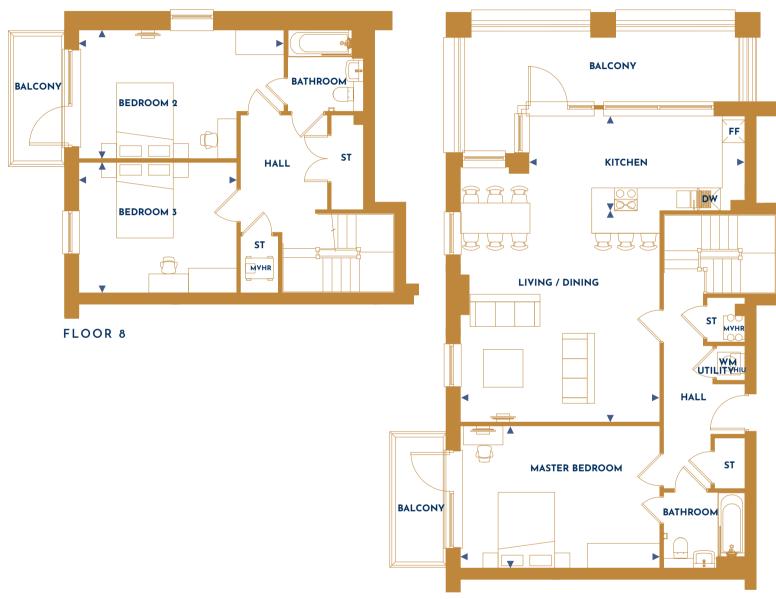

# COTTESBROOK HEIGHTS

(BLOCK A6)

THE FLOORPLANS

1, 2 & 3 BEDROOM APARTMENTS & DUPLEXES





## SITE PLAN



## PHASES 2 & 3 -

1 GAZELLA HEIGHTS

3 COTTESBROOK HEIGHTS 7 DRYSDALE COURT

- 5 FINLAY COURT
- 9 CAVALRY COURT

11 AUGUSTINE COURT

13 CHERWELL COURT

- 2 OSCAR COURT
- 6 LLOYD COURT
- 10 WOTTON COURT
- 14 BAINES COURT

- 4 AUSTWICK COURT
- 8 VINTNERS COURT
- 12 SEARLES COURT
- 15 THE HOUSES

102.

1 BEDROOM APARTMENT









205

1 BEDROOM APARTMENT









303

2 BEDROOM APARTMENT









308

3 BEDROOM APARTMENT









310

3 BEDROOM DUPLEX 3 BEDROOM DUPLEX









FLOOR 9



#### GENERAL FEATURES

- Central heating via radiators
- Video entry phone system
- 'Secure by Design' entrance door
- White 4 line horizontal internal doors
- White Deta switches, sockets and media plates
- Safe & Sound charcoal grey 4 line horizontal entrance door

## KITCHENS

- Symphony kitchens choice of colour combination Woodberry High Gloss Doors (All subject to stage of construction)
- Fully integrated stainless steel Bosch oven and ceramic hob
- Curved glass stainless steel
  Indesit extractor hood
- Integrated Indesit fridge/freezer
- Integrated Indesit dishwasher
- Under unit lighting
- 22mm laminate worktops with matching upstands
- Stainless steel splash back behind hob
- Plumbing for washing machine in hallway cupboard

#### BATHROOMS & EN SUITES

- Pure w