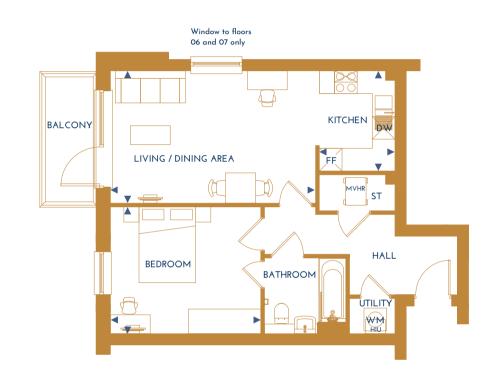

- 4 AUSTWICK COURT
- 8 VINTNERS COURT
- 12 SEARLES COURT
- 15 THE HOUSES

102.

1 BEDROOM APARTMENT

205

1 BEDROOM APARTMENT

303

2 BEDROOM APARTMENT

308

3 BEDROOM APARTMENT

310

3 BEDROOM DUPLEX 3 BEDROOM DUPLEX

FLOOR 9