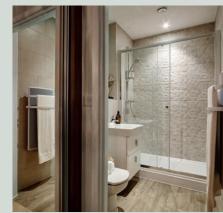

#### BATHROOM & EN SUITE

- Fully fitted Villeroy & Boch bathroom suite in white (with Roca Renaissance bath)
- Glass bath screen and shower enclosure
- Chrome Hansgrohe taps and shower fittings
- Porcelanosa wall tiles
- Full height tiling to bathroom, en suite and shower enclosure
- Roca mirror to bathroom and en suite (subject to layout)