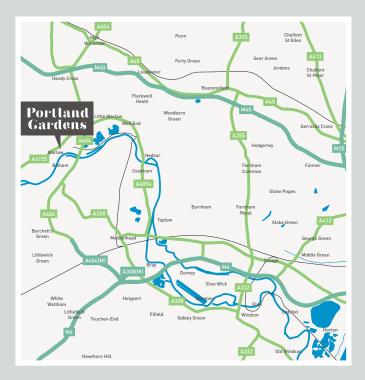

## Conveniently connected

Marlow is well connected, with the A4155 running through the town centre and the M40 and M4 both within easy reach. There are regular bus services to nearby towns including High Wycombe, Henley-on-Thames and Reading.

Marlow Train Station is less than a mile away from Portland Gardens and offers regular connections to the surrounding area including central London.

#### FROM MARLOW BY CAR (IN MILES)

Distances are approximate and sourced from Google maps.

#### FROM MARLOW BY TRAIN (IN MINUTES)

Times are approximate and sourced from National Rail.

Every home is environmentally friendly and designed to save energy. The open plan layout encourages natural light to flood in, reducing the need for internal lighting, whilst the A rated appliances in the kitchen,