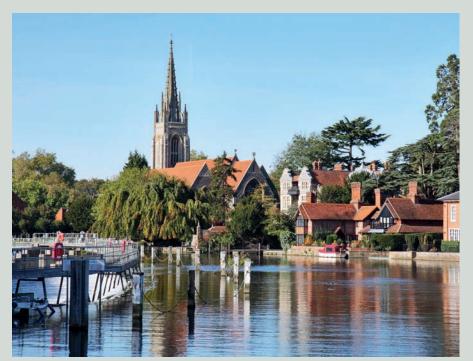

## A picturesque Georgian town

## THIS STUNNING MARKET TOWN IS FULL OF HISTORY AND CHARACTER, WITH CHARMING COBBLED STREETS TO EXPLORE AND A VARIETY OF ATTRACTIONS TO ADMIRE.

The town is most famous for its river crossing. The 19th century suspension bridge, designed by William Tierney Clark, remains in the town today and joins the counties of Buckinghamshire and Berkshire. There are numerous other historic landmarks to discover, including the house where Mary Shelley penned the horror novel Frankenstein. The town is also famous for its rowing club, which has been the training ground for Olympic oarsmen including Sir Steve Redgrave, and it's well known for the annual Regatta and Festival. The event takes place every June and hosts a range of festivities including the canoe regatta and dragon boat racing.

The eclectic mix of restaurants, shops and cafés coupled with the natural beauty of the Chiltern Hills makes this a truly unique place to live.