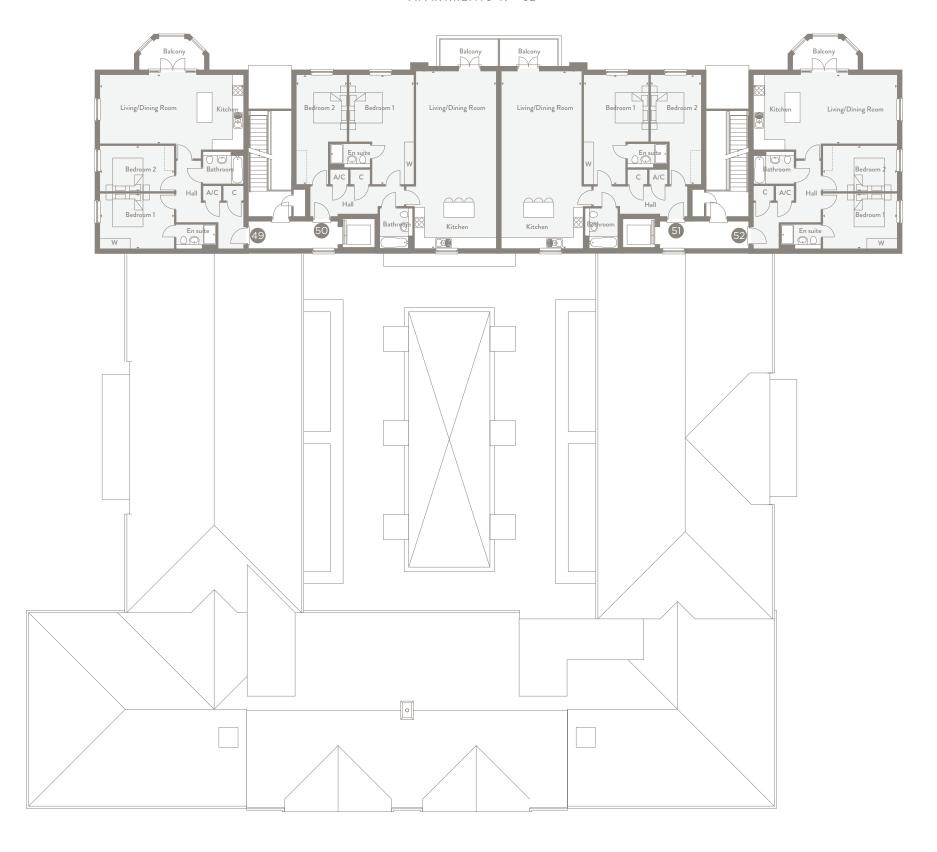

## Third Floor

APARTMENTS 49 - 52

#### KEY

#### APARTMENT 49

| Kitchen/Living/<br>Dining Room | 8560mm x 4092mm | 28'1" x 13'5"  |
|--------------------------------|-----------------|----------------|
| Bedroom 1                      | 4440mm x 3292mm | 14'7" × 10'10" |
| Bedroom 2                      | 4440mm x 2738mm | 14'7" × 9'0"   |
|                                |                 |                |

88 sqm

953 sqft

#### APARTMENT 50

Total area

| Total area                     | 112 sqm           | 1214 sqft       |
|--------------------------------|-------------------|-----------------|
| Bedroom 2                      | 6534mm• x 3013mm• | 21'6"• × 9'11"• |
| Bedroom 1                      | 6534mm• x 3836mm• | 21'6"• × 12'7"• |
| Kitchen/Living/<br>Dining Room | 10585mm x 4770mm  | 34'9" x 15'8"   |

#### APARTMENT 51

Total area

| Kitchen/Living/<br>Dining Room | 10585mm x 4770mm  | 34'9" x 15'8"   |
|--------------------------------|-------------------|-----------------|
| Bedroom 1                      | 6534mm• x 3836mm• | 21'6"• × 12'7"• |
| Bedroom 2                      | 6534mm• x 3013mm• | 21'6"• × 9'11"• |
| Total area                     | 112 sqm           | 1214 sqft       |
|                                |                   |                 |
| APARTMENT 52                   |                   |                 |
| Kitchen/Living/<br>Dining Room | 8560mm x 4092mm   | 28'1" × 13'5"   |
| Bedroom 1                      | 4440mm x 3292mm   | 14'7" × 10'10"  |
| Bedroom 2                      | 4440mm x 2738mm   | 14'7" × 9'0"    |

88 sqm

953 sqft

Park Avenue, Sunbury-on-Thames.