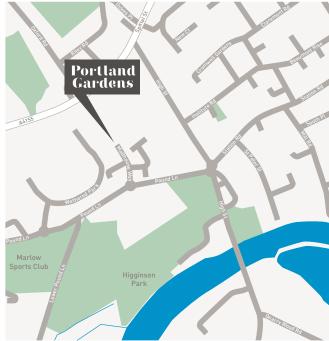

Visiting the bright lights of London is still made easy, with the train station just a short walk away, and conveniently the M4 is also nearby. Set on the banks of the River Thames and benefiting from excellent transport connections, Portland Gardens offers residents the ultimate fusion of rural, urban living.

Marlow Train Station is less than a mile away from Portland Gardens and offers regular connections to the surrounding area including central London.