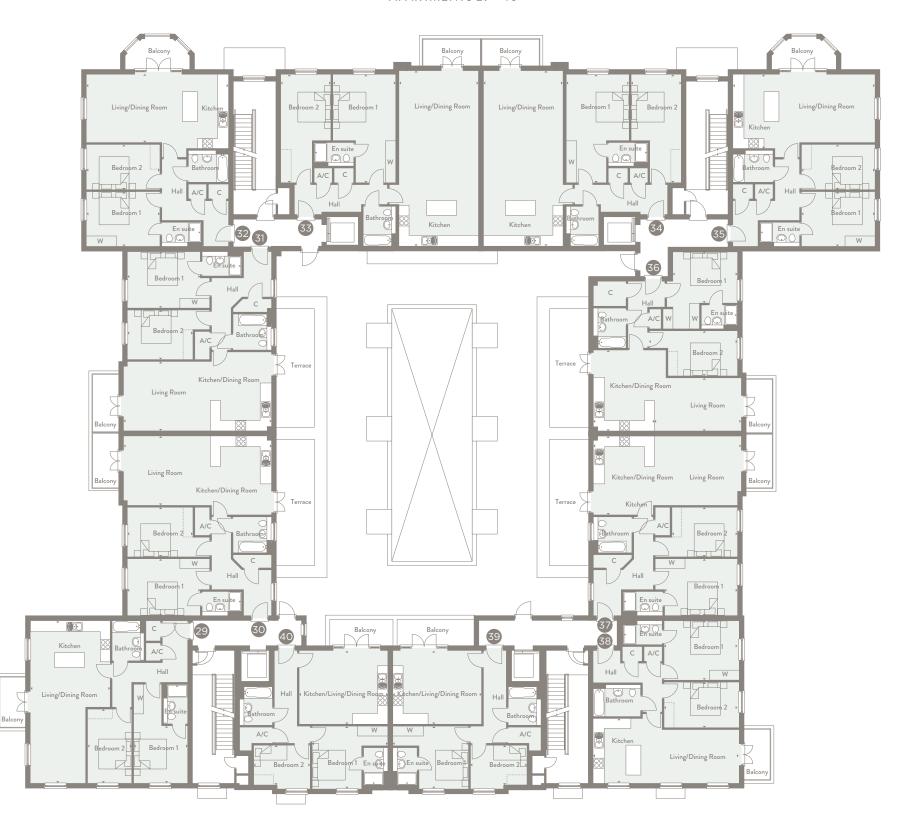

## **Ground Floor**

#### APARTMENTS 19 - 28

#### APARTMENT 19

| Kitchen            | 4027mm x  | 2861mm  | 13'3"   | X | 9'5"    |
|--------------------|-----------|---------|---------|---|---------|
| Living/Dining Room | 5768mm• x | 5420mm• | 18'11"• | X | 17'10"• |
| Bedroom 1          | 4298mm x  | 3908mm  | 14'1"   | Х | 12'10"  |
| Bedroom 2          | 3910mm x  | 2805mm  | 12'10"  | X | 9'3"    |

#### APARTMENT 20

| Kitchen            | 3901mm x 3696mr  | n 12'10"   | Χ | 12'2"  |
|--------------------|------------------|------------|---|--------|
| Living/Dining Room | 4977mm x 2802mr  | m 16'4"    | Х | 9'2"   |
| Bedroom 1          | 4858mm• x 3227mn | n• 15'11"• | X | 10'7"• |
| Bedroom 2          | 4858mm x 2537mn  | n 15'11"   | X | 8'4"   |
|                    |                  |            |   |        |

#### APARTMENT 22

| Kitchen/Living/ |           |         |        |   |        |
|-----------------|-----------|---------|--------|---|--------|
| Dining Room     | 8560mm• x | 6152mm• | 28'1"• | X | 20'2"• |
| Bedroom 1       | 4440mm x  | 3293mm  | 14'7"  | X | 10'10" |
| Bedroom 2       | 4440mm x  | 2738mm  | 14'7"  | X | 9'0"   |

#### APARTMENT 23

| Kitchen/Living/ |                |             |   |        |
|-----------------|----------------|-------------|---|--------|
| Dining Room     | 10585mm x 4770 | mm 34'9"    | X | 15'8"  |
| Bedroom 1       | 6534mm• x 3836 | ómm• 21'6"• | × | 12'7"• |
| Bedroom 2       | 6533mm• x 3013 | mm• 21'6"•  | Х | 9'11"• |

#### APARTMENT 24

| Total area      | 112 sqm           | 1214 sqft       |
|-----------------|-------------------|-----------------|
| Bedroom 2       | 6534mm• x 3013mm• | 21'6"• x 9'11"• |
| Bedroom 1       | 6534mm• x 3836mm• | 21'6"• x 12'7"• |
| Dining Room     | 10585mm x 4770mm  | 34'9" x 15'8"   |
| Kitchen/Living/ |                   |                 |

#### APARTMENT 25

| Kitchen/Living/<br>Dining Room | 8560mm• x 6152mm• | 28'1"• × 20'2"• |
|--------------------------------|-------------------|-----------------|
| Bedroom 1                      | 4440mm x 3293mm   | 14'7" × 10'10"  |
| Bedroom 2                      | 4440mm x 2738mm   | 14'7" × 9'0"    |

#### APARTMENT 26

| Kitchen            | 3656mm x  | 325/mm  | 12'0"  | Χ | 10'8"  |
|--------------------|-----------|---------|--------|---|--------|
| Living/Dining Room | 5640mm• x | 3220mm• | 18'6"• | Х | 10'7"• |
| Bedroom 1          | 3875mm x  | 3073mm  | 12'9"  | Х | 10'1"  |
| Bedroom 2          | 5296mm x  | 2677mm  | 17'5"  | Χ | 8'9"   |
|                    |           |         |        |   |        |

#### APARTMENT 27

| Kitchen/Living/<br>Dining Room | 8898mm• | x 4146mm• | 29'3"• | × 13'7"• |  |
|--------------------------------|---------|-----------|--------|----------|--|
| Bedroom 1                      | 4970mm  | x 3393mm  | 16'4"  | × 11'2"  |  |
| Bodroom 2                      | 1970mm  | v 2088mm  | 16'/"  | v 910"   |  |

#### APARTMENT 28

| tchen/Living/ |         |   |         |        |   |         |
|---------------|---------|---|---------|--------|---|---------|
| ining Room    | 7038mm• | × | 5755mm• | 23'1"• | X | 18'11"• |
| edroom 1      | 5478mm• | X | 2928mm  | 17'9"• | Х | 9'7"    |
| edroom 2      | 3924mm  | X | 3136mm  | 12'11" | Χ | 10'4"   |
|               |         |   |         |        |   |         |

## First Floor

APARTMENTS 29 - 40

| APARTMENT 29                              |                   |                  |
|-------------------------------------------|-------------------|------------------|
| Kitchen/Living/<br>Dining Room            | 9796mm• x 4824mm• | 32'2"• × 15'10"• |
| Bedroom 1                                 | 5985mm x 3223mm   | 19'8" × 10'7"    |
| Bedroom 2                                 | 4470mm x 2650mm   | 14'8" × 8'8"     |
| Total area                                | 93 sqm            | 1001 sqft        |
|                                           | '                 |                  |
| APARTMENT 30                              |                   |                  |
| APARTMENT 30  Kitchen/Living/ Dining Room | 8898mm x 4718mm   | 29'3" x 15'6"    |

4970mm x 2988mm

94 sqm

16'4" x 9'10"

1012 sqft

1012 sqft

| Kitchen/Living/<br>Dining Room | 8898mm x 4176mm | 29'3"   | × | 13'9" |
|--------------------------------|-----------------|---------|---|-------|
| Bedroom 1                      | 4970mm x 3363mm | n 16'4" | × | 11'1" |
| Bedroom 2                      | 4970mm x 2988mm | n 16'4" | × | 910"  |
|                                |                 |         |   |       |

#### APARTMENT 32

APARTMENT 31

Bedroom 2

Total area

Total area

| Kitchen/Living/<br>Dining Room | 8560mm x 4092mm | 28'1" × 13'5"  |
|--------------------------------|-----------------|----------------|
| Bedroom 1                      | 4440mm x 3292mm | 14'7" × 10'10" |
| Bedroom 2                      | 4440mm x 2738mm | 14'7" x 9'0"   |

#### APARTMENT 33

| Kitchen/Living/ |           |         |        |   |        |
|-----------------|-----------|---------|--------|---|--------|
| Dining Room     | 10585mm x | 4770mm  | 34'9"  | × | 15'8"  |
| Bedroom 1       | 6534mm• x | 3836mm• | 21'6"• | Х | 12'7"• |
| Bedroom 2       | 6534mm• x | 3013mm• | 21'6"• | Х | 9'11"• |
|                 |           |         |        |   |        |

#### APARTMENT 34

| T . I           | 440               | 404.4 6         |
|-----------------|-------------------|-----------------|
| Bedroom 2       | 6534mm• x 3013mm• | 21'6"• x 9'11"• |
| Bedroom 1       | 6534mm• x 3836mm• | 21'6"• x 12'7"• |
| Dining Room     | 10585mm x 4770mm  | 34'9" x 15'8"   |
| Kitchen/Living/ |                   |                 |

| Kitchen/Living/                                                                                                                                                                         |                                                                       |                                                  |                                                 |                                                                       |
|-----------------------------------------------------------------------------------------------------------------------------------------------------------------------------------------|-----------------------------------------------------------------------|--------------------------------------------------|-------------------------------------------------|-----------------------------------------------------------------------|
| Dining Room                                                                                                                                                                             | 8560mm• x                                                             | 4092mm•                                          | 28'1"•                                          | × 13'5"•                                                              |
| Bedroom 1                                                                                                                                                                               | 4440mm x                                                              | 3292mm                                           | 14'7"                                           | × 10'10'                                                              |
| Bedroom 2                                                                                                                                                                               | 4440mm x                                                              | 2738mm                                           | 14'7'                                           | × 9'0"                                                                |
| Total area                                                                                                                                                                              | 88 s                                                                  | qm                                               | 95                                              | 3 sqft                                                                |
| APARTMENT 36                                                                                                                                                                            |                                                                       |                                                  |                                                 |                                                                       |
| Kitchen                                                                                                                                                                                 | 3656mm x                                                              | 3257mm                                           | 12'0"                                           | x 10'8"                                                               |
| Living/Dining Room                                                                                                                                                                      | 5640mm x                                                              | 3220mm                                           | 18'6"                                           | × 10'7"                                                               |
| Bedroom 1                                                                                                                                                                               | 3875mm x                                                              | 3073mm                                           | 12'9"                                           | × 10'1"                                                               |
| Bedroom 2                                                                                                                                                                               | 5296mm• x                                                             | 2677mm•                                          | 17'5"•                                          | x 8'9"•                                                               |
| Total area                                                                                                                                                                              | 85 s                                                                  | qm                                               | 92                                              | 0 sqft                                                                |
| Bedroom2                                                                                                                                                                                | 4970mm x                                                              | 2988mm                                           | 16'4"                                           | × 9'10"                                                               |
| Total area                                                                                                                                                                              | 94 s                                                                  | qm                                               | 101                                             | 12 sqft                                                               |
|                                                                                                                                                                                         | 94 s                                                                  | qm                                               | 101                                             | 12 sqft                                                               |
| Total area  APARTMENT 38  Kitchen/Living/                                                                                                                                               |                                                                       |                                                  |                                                 | •                                                                     |
| APARTMENT 38  Kitchen/Living/ Dining Room                                                                                                                                               | 8773mm• x                                                             | 3914mm•                                          | 2810"•                                          | × 12'10'                                                              |
| APARTMENT 38  Kitchen/Living/ Dining Room  Bedroom 1                                                                                                                                    | 8773mm• x<br>4518mm x                                                 | 3914mm•<br>3593mm                                | 28'10"•<br>14'10"                               | × 1210"                                                               |
| APARTMENT 38  Kitchen/Living/ Dining Room                                                                                                                                               | 8773mm• x                                                             | 3914mm•<br>3593mm                                | 2810"•                                          | × 12'10'                                                              |
| APARTMENT 38  Kitchen/Living/ Dining Room  Bedroom 1                                                                                                                                    | 8773mm• x<br>4518mm x                                                 | 3914mm•<br>3593mm<br>2726mm                      | 2810"•<br>1410"<br>1410"                        | × 12'10' × 11'10"                                                     |
| APARTMENT 38  Kitchen/Living/ Dining Room  Bedroom 1  Bedroom 2                                                                                                                         | 8773mm• x<br>4518mm x<br>4518mm x                                     | 3914mm•<br>3593mm<br>2726mm                      | 2810"•<br>1410"<br>1410"                        | × 1210" × 1110" × 811"                                                |
| APARTMENT 38  Kitchen/Living/ Dining Room  Bedroom 1  Bedroom 2  Total area                                                                                                             | 8773mm• x<br>4518mm x<br>4518mm x                                     | 3914mm•<br>3593mm<br>2726mm                      | 2810"•<br>1410"<br>1410"                        | × 1210" × 1110" × 811"                                                |
| APARTMENT 38  Kitchen/Living/ Dining Room  Bedroom 1  Bedroom 2  Total area  APARTMENT 39  Kitchen/Living/                                                                              | 8773mm• x<br>4518mm x<br>4518mm x                                     | 3914mm• 3593mm 2726mm  qm                        | 2810"•<br>1410"<br>1410"                        | × 1210°<br>× 1110°<br>× 811°<br>8 sqft                                |
| APARTMENT 38  Kitchen/Living/ Dining Room  Bedroom 1  Bedroom 2  Total area  APARTMENT 39  Kitchen/Living/ Dining Room                                                                  | 8773mm• x 4518mm x 4518mm x  83 s                                     | 3914mm• 3593mm 2726mm  4418mm 3798mm•            | 2810"• 1410" 1410" 89                           | × 12'10' × 11'10" × 8'11"  8 sqft  × 14'6" × 12'6"                    |
| APARTMENT 38  Kitchen/Living/ Dining Room  Bedroom 1  Bedroom 2  Total area  APARTMENT 39  Kitchen/Living/ Dining Room  Bedroom 1                                                       | 8773mm• x 4518mm x 4518mm x  83 s                                     | 3914mm• 3593mm 2726mm  qm  4418mm 3798mm• 2623mm | 2810"• 1410" 1410" 89 17'5" 14'11"• 11'2"       | × 1210<br>× 1110'<br>× 8'11"<br>8 sqft<br>× 14'6"<br>× 12'6"          |
| APARTMENT 38  Kitchen/Living/ Dining Room  Bedroom 1  Bedroom 2  Total area  APARTMENT 39  Kitchen/Living/ Dining Room  Bedroom 1  Bedroom 2  Total area  APARTMENT 40  Kitchen/Living/ | 8773mm• x 4518mm x 4518mm x  83 s  5294mm x 4535mm• x 3403mm x        | 3914mm• 3593mm 2726mm  qm  4418mm 3798mm• 2623mm | 2810"• 1410" 1410" 89 17'5" 14'11"• 11'2"       | × 1210" × 1110" × 811"  8 sqft  × 14'6" × 12'6" × 8'7"  7 sqm         |
| APARTMENT 38  Kitchen/Living/ Dining Room  Bedroom 1  Bedroom 2  Total area  APARTMENT 39  Kitchen/Living/ Dining Room  Bedroom 1  Bedroom 1  Bedroom 2  Total area  APARTMENT 40       | 8773mm• x 4518mm x 4518mm x  4518mm x  4535mm• x  4535mm• x  3403mm x | 3914mm• 3593mm 2726mm  qm  4418mm 3798mm• 2623mm | 2810"• 14'10" 14'10" 89 17'5" 14'11"• 11'2" 72: | × 1210<br>× 1110<br>× 8111"<br>8 sqft<br>× 14'6'<br>× 12'6'<br>× 8'7" |

| Total area                     | 67 sqft           | 727 sqm          |
|--------------------------------|-------------------|------------------|
|                                |                   |                  |
| Bedroom 2                      | 3403mm x 2623mm   | 11'2" × 8'7"     |
| Bedroom 1                      | 4535mm• x 3798mm• | 14'11"• × 12'6"• |
| Kitchen/Living/<br>Dining Room | 5294mm x 4418mm   | 17'5" × 14'6"    |
| Kitchon/Living/                |                   |                  |