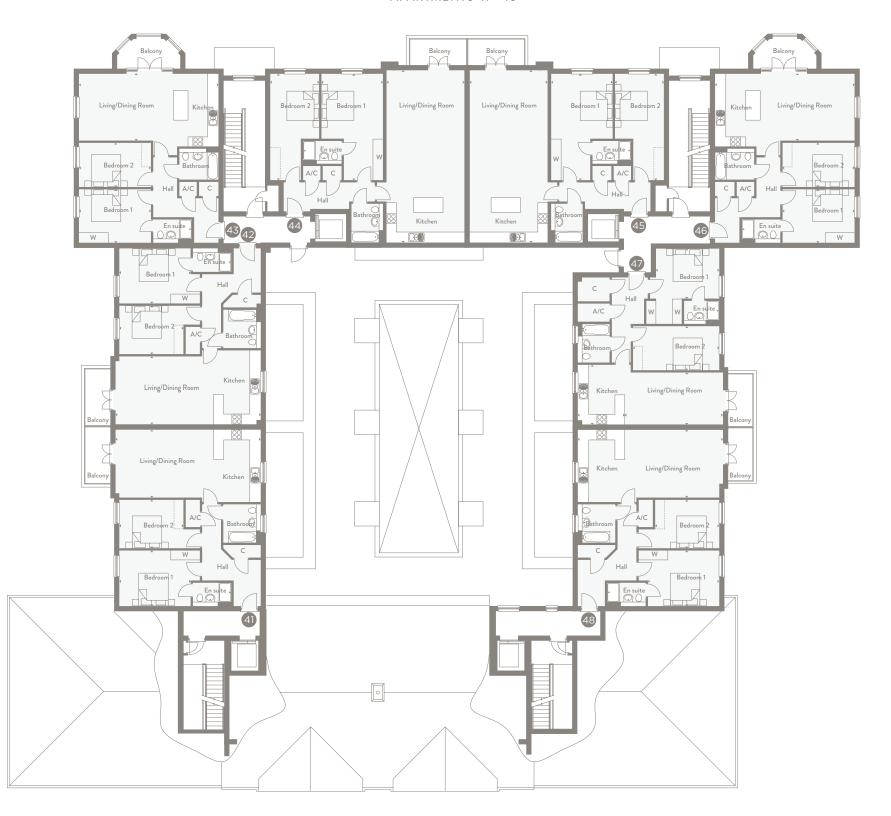

## Second Floor

APARTMENTS 41 - 48

#### APARTMENT 41

| Bedroom 2                                 | 6534mm• x | 3013mm• | 21'6"•         | × 9'11"•           |
|-------------------------------------------|-----------|---------|----------------|--------------------|
| Bedroom 1                                 | 6534mm• x | 3836mm• | 21'6"•         | x 12'7"•           |
| Kitchen/Living/<br>Dining Room            | 10585mm x | 4770mm  | 34'9"          | × 15'8"            |
| APARTMENT 44                              |           |         |                |                    |
| Total area                                | 88 sc     | qm      | 95             | 3 sqft             |
| Bedroom 2                                 | 4440mm x  | 2738mm  | 14'7"          | x 9'0"             |
| Bedroom 1                                 | 4440mm x  | 3292mm  | 14'7"          | × 10'10"           |
| APARTMENT 43  Kitchen/Living/ Dining Room | 8560mm x  | 4092mm  | 281"           | x 13'5"            |
|                                           |           |         |                |                    |
| Total area                                | 94 so     | qm      | 101            | 2 sqft             |
| Bedroom 2                                 | 4958mm x  | 2976mm  | 16'3"          | x 9'9"             |
| Bedroom 1                                 | 4958mm• x | 3393mm• | 16'3"•         | x 11'2"•           |
| Kitchen/Living/<br>Dining Room            | 8898mm x  | 4158mm  | 29'3"          | x 13'8"            |
| APARTMENT 42                              |           |         |                |                    |
| Total area                                | 94 so     | qm      | 101            | 4 sqft             |
| Bedroom 2                                 | 49/Umm x  |         | 104            | x 910              |
| Bedroom 1 Bedroom 2                       | 4970mm x  |         | 16'4"<br>16'4" | × 11'2"<br>× 9'10" |
| Dining Room                               | 8898mm x  |         | 29'3"          | x 13'7"            |
|                                           |           |         |                |                    |

#### APARTMENT 45

Total area

| Kitchen/Living/<br>Dining Room                                                                          | 10585mm x 4770mm                                                                   | 34'9" x 15'8"                                                       |
|---------------------------------------------------------------------------------------------------------|------------------------------------------------------------------------------------|---------------------------------------------------------------------|
| Bedroom 1                                                                                               | 6534mm• x 3836mm•                                                                  | 21'6"• x 12'7"•                                                     |
| Bedroom 2                                                                                               | 6533mm• x 3013mm•                                                                  | 21'6"• x 9'11"•                                                     |
| Total area                                                                                              | 112 sqm                                                                            | 1214 sqft                                                           |
| APARTMENT 46                                                                                            | 5                                                                                  |                                                                     |
| Kitchen/Living/                                                                                         |                                                                                    |                                                                     |
| Dining Room                                                                                             | 8560mm x 4092mm                                                                    | 28'1" × 13'5"                                                       |
| Bedroom 1                                                                                               | 4440mm x 3292mm                                                                    | 14'7" x 10'10"                                                      |
| Bedroom 2                                                                                               | 4440mm x 2738mm                                                                    | 14'7" × 9'0"                                                        |
|                                                                                                         |                                                                                    |                                                                     |
| Total area                                                                                              | 88 sqm                                                                             | 953 sqft                                                            |
| Total area  APARTMENT 47  Kitchen                                                                       |                                                                                    | 953 sqft  12'0" × 10'8"                                             |
| APARTMENT 47                                                                                            | ,                                                                                  | ·                                                                   |
| APARTMENT 47                                                                                            | 3656mm x 3257mm                                                                    | 12'0" x 10'8"                                                       |
| APARTMENT 47 Kitchen Living/Dining Room                                                                 | 3656mm x 3257mm<br>5640mm x 3220mm                                                 | 12'0" × 10'8"<br>18'6" × 10'7"                                      |
| APARTMENT 47 Kitchen Living/Dining Room Bedroom 1                                                       | 3656mm x 3257mm<br>5640mm x 3220mm<br>3875mm x 3073mm                              | 12'0" × 10'8"<br>18'6" × 10'7"<br>12'9" × 10'1"                     |
| APARTMENT 47  Kitchen  Living/Dining Room  Bedroom 1  Bedroom 2                                         | 3656mm x 3257mm<br>5640mm x 3220mm<br>3875mm x 3073mm<br>5296mm x 2677mm           | 12'0" × 10'8"<br>18'6" × 10'7"<br>12'9" × 10'1"<br>17'5" × 8'9"     |
| APARTMENT 47  Kitchen Living/Dining Room Bedroom 1 Bedroom 2  Total area                                | 3656mm x 3257mm<br>5640mm x 3220mm<br>3875mm x 3073mm<br>5296mm x 2677mm           | 12'0" × 10'8"<br>18'6" × 10'7"<br>12'9" × 10'1"<br>17'5" × 8'9"     |
| APARTMENT 47  Kitchen Living/Dining Room Bedroom 1 Bedroom 2  Total area  APARTMENT 48  Kitchen/Living/ | 3656mm x 3257mm<br>5640mm x 3220mm<br>3875mm x 3073mm<br>5296mm x 2677mm<br>85 sqm | 12'0" × 10'8"  18'6" × 10'7"  12'9" × 10'1"  17'5" × 8'9"  920 sqft |

94 sqm

1014 sqft