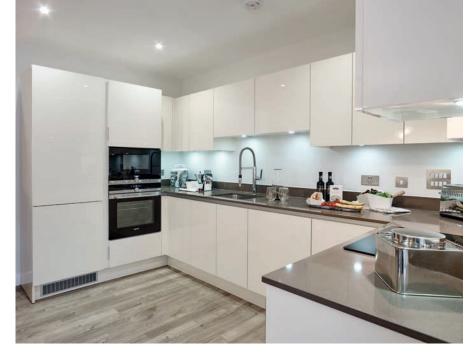

#### KITCHEN & UTILITY

- Fully fitted kitchen from Manor Interiors with soft close doors and drawers
- Quartzstone worktops with glass splashback
- Integrated Siemens brushed steel single electric oven with gas hob, and feature extractor hood
- Integrated fridge/freezer
- Integrated dishwasher
- Integrated washer/dryer in hall cupboard
- Wine cooler
- Undermounted 1½ bowl stainless steel sink with Hansgrohe mixer tap
- Pull out recycling bins fitted to one kitchen cupboard