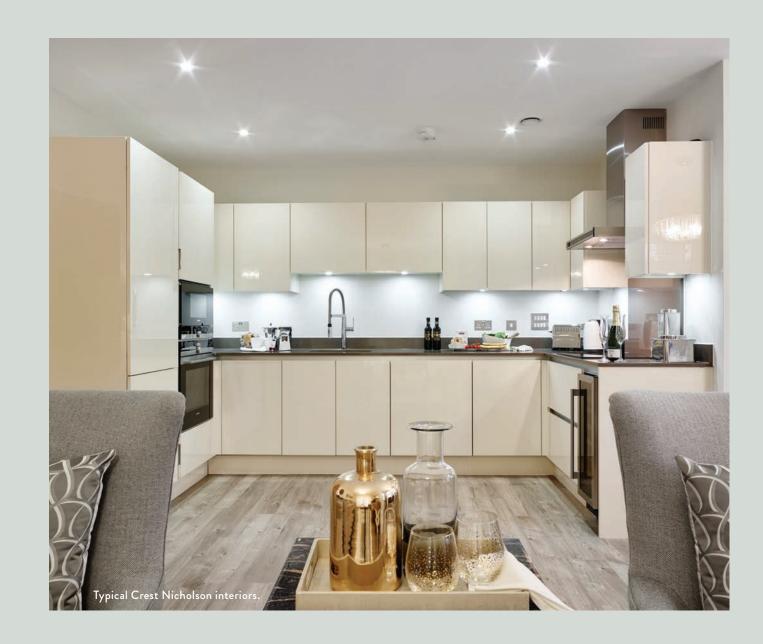

#### KITCHEN & UTILITY

- Fully fitted kitchen from Manor Interiors with soft close doors and drawers
- Quartzstone worktops with glass splashback
- Integrated Siemens brushed steel single electric oven with gas hob, and feature extractor hood
- Integrated fridge/freezer
- Integrated dishwasher
- Integrated washer/dryer in hall cupboard
- Wine cooler
- Undermounted 1½ bowl stainless steel sink with Hansgrohe mixer tap
- Pull out recycling bins fitted to one kitchen cupboard

Typical Crest Nicholson interiors.