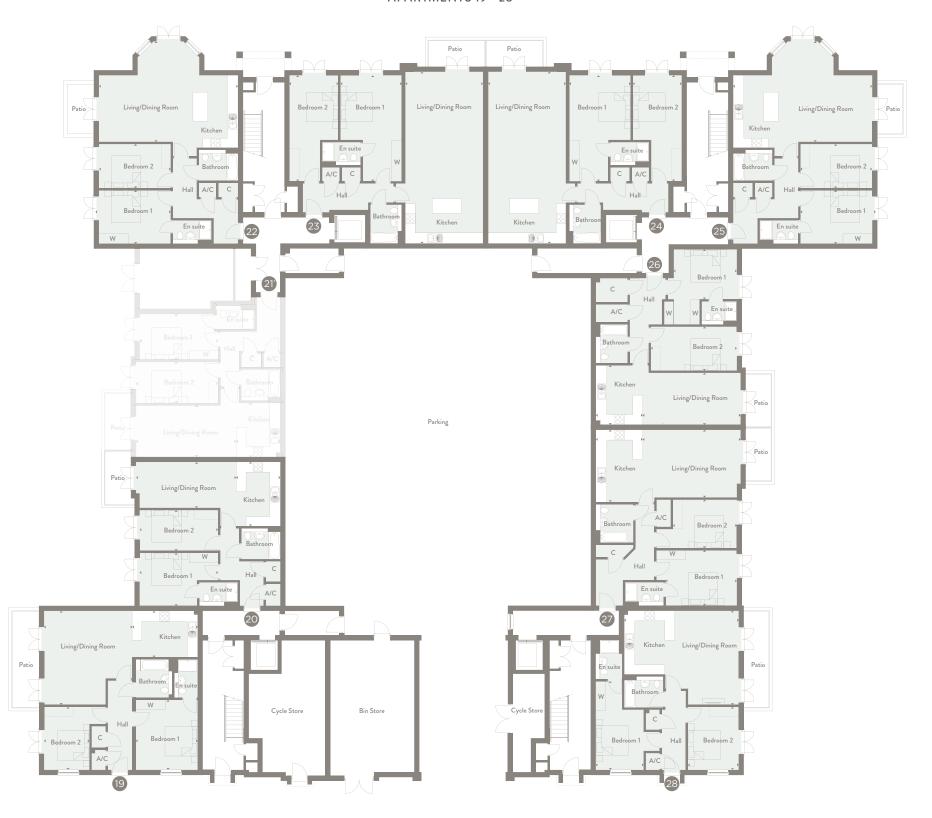

## **Ground Floor**

#### APARTMENTS 19 - 28

#### APARTMENT 19

| Kitchen            | 4027mm x  | 2861mm  | 13'3"   | X | 9'5"    |
|--------------------|-----------|---------|---------|---|---------|
| Living/Dining Room | 5768mm• x | 5420mm• | 18'11"• | X | 17'10"• |
| Bedroom 1          | 4298mm x  | 3908mm  | 14'1"   | Х | 12'10"  |
| Bedroom 2          | 3910mm x  | 2805mm  | 12'10"  | X | 9'3"    |

#### APARTMENT 20

| Kitchen            | 3901mm x 3696mr  | n 12'10"   | Χ | 12'2"  |
|--------------------|------------------|------------|---|--------|
| Living/Dining Room | 4977mm x 2802mr  | m 16'4"    | Х | 9'2"   |
| Bedroom 1          | 4858mm• x 3227mn | n• 15'11"• | X | 10'7"• |
| Bedroom 2          | 4858mm x 2537mn  | n 15'11"   | X | 8'4"   |
|                    |                  |            |   |        |

#### APARTMENT 22

| Kitchen/Living/ |           |         |        |   |        |
|-----------------|-----------|---------|--------|---|--------|
| Dining Room     | 8560mm• x | 6152mm• | 28'1"• | X | 20'2"• |
| Bedroom 1       | 4440mm x  | 3293mm  | 14'7"  | X | 10'10" |
| Bedroom 2       | 4440mm x  | 2738mm  | 14'7"  | X | 9'0"   |

#### APARTMENT 23

| Kitchen/Living/ |                |             |   |        |
|-----------------|----------------|-------------|---|--------|
| Dining Room     | 10585mm x 4770 | mm 34'9"    | X | 15'8"  |
| Bedroom 1       | 6534mm• x 3836 | ómm• 21'6"• | × | 12'7"• |
| Bedroom 2       | 6533mm• x 3013 | mm• 21'6"•  | Х | 9'11"• |

#### APARTMENT 25

| Kitchen/Living/<br>Dining Room | 8560mm• x 6152mm• | 28'1"• × 20'2"• |
|--------------------------------|-------------------|-----------------|
| Bedroom 1                      | 4440mm x 3293mm   | 14'7" × 10'10"  |
| Bedroom 2                      | 4440mm x 2738mm   | 14'7" × 9'0"    |

#### APARTMENT 26

| Kitchen            | 3656mm x  | 325/mm  | 12'0"  | Χ | 10'8"  |
|--------------------|-----------|---------|--------|---|--------|
| Living/Dining Room | 5640mm• x | 3220mm• | 18'6"• | Х | 10'7"• |
| Bedroom 1          | 3875mm x  | 3073mm  | 12'9"  | Х | 10'1"  |
| Bedroom 2          | 5296mm x  | 2677mm  | 17'5"  | Χ | 8'9"   |
|                    |           |         |        |   |        |

#### APARTMENT 27

| Kitchen/Living/<br>Dining Room | 8898mm• | x 4146mm• | 29'3"• | × 13'7"• |  |
|--------------------------------|---------|-----------|--------|----------|--|
| Bedroom 1                      | 4970mm  | x 3393mm  | 16'4"  | × 11'2"  |  |
| Bodroom 2                      | 1970mm  | v 2088mm  | 16'/"  | v 910"   |  |

#### APARTMENT 28

| tchen/Living/ |         |   |         |        |   |         |
|---------------|---------|---|---------|--------|---|---------|
| ining Room    | 7038mm• | × | 5755mm• | 23'1"• | X | 18'11"• |
| edroom 1      | 5478mm• | X | 2928mm  | 17'9"• | Х | 9'7"    |
| edroom 2      | 3924mm  | X | 3136mm  | 12'11" | Χ | 10'4"   |
|               |         |   |         |        |   |         |