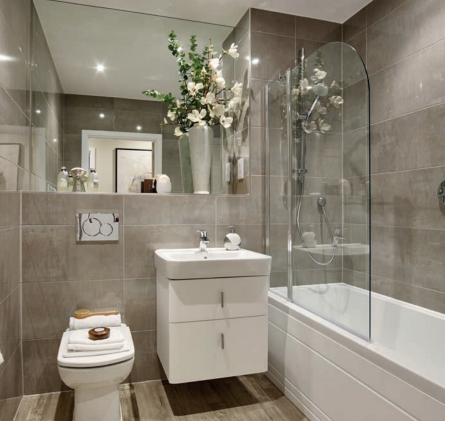

#### BATHROOM & EN SUITE

- Fully fitted Villeroy & Boch bathroom suite in white (with Roca Renaissance bath)
- Glass bath screen and shower enclosure
- Chrome Hansgrohe taps and shower fittings
- Porcelanosa wall tiles
- Full height tiling to bathroom, en suite and shower enclosure
- Roca mirror to bathroom and en suite (subject to layout)