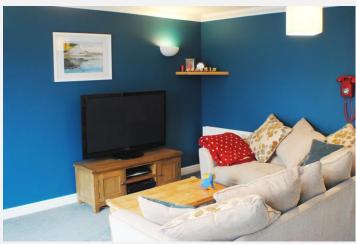

# Lounge/Diner

From the moment you step into the cavernous lounge/diner it is easy to imagine entertaining friends and family in this space which is flooded with natural light that pours in through the large patio doors. A handy under-stair cupboard makes light work of hiding the hoover and ironing board.