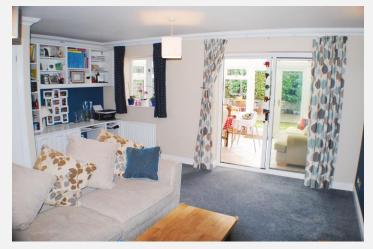

# Lounge/Diner

From the moment you step into the cavernous lounge/diner it is easy to imagine entertaining friends and family in this space which is flooded with natural light that pours in through the large patio doors. A handy under-stair cupboard makes light work of hiding the hoover and ironing board.

# Conservatory

Your imagination will run wild at the endless possibilities this space could be used for, the current owners have opted for a dining area but it could easily become a teenagers den, study or playroom to name but a few. There is a pleasant outlook over the secluded rear garden, ideal for keeping an eye on little ones! The patio doors allow the outside in.