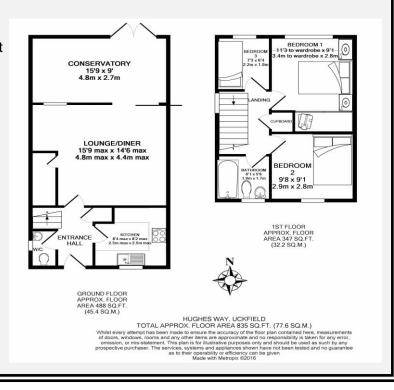

# **Entrance Hallway**

A light & spacious entrance hall awaits on your arrival to this impressive semi detached home and sets the theme to follow throughout.

## **Kitchen**

A modern kitchen installed by the current owners enjoys a fine view out to the front of the property over the park meaning washing up needn't be a chore again. Offering ample cupboards for your pots and pans to call home along with plenty of work surfaces its the perfect space for any budding chef to cook up a storm.

# Lounge/Diner

From the moment you step into the cavernous lounge/diner it is easy to imagine entertaining friends and family in this space which is flooded with natural light that pours in through the large patio doors. A handy under-stair cupboard makes light work of hiding the hoover and ironing board.

# Conservatory

Your imagination will run wild at the endless possibilities this space could be used for, the current owners have opted for a dining area but it could easily become a teenagers den, study or playroom to name but a few. There is a pleasant outlook over the secluded rear garden, ideal for keeping an eye on little ones! The patio doors allow the outside in.

#### **Downstairs toilet**

## **Bedroom 1**

The new heads of the house will not be disappointed when they peruse their new sleeping quarters. Upon entering your eyes are instantly drawn out of the window to the view across the valley over the South Downs beyond. With fitted wardrobes and complimenting fitted furniture you'll be forgiven for popping to the shops to buy new

items tot try and fill it all. Theres plenty of room for the largest of double beds too.

#### Bedroom 2

Again you'll find yourself peering out of the window to enjoy the view out the front over the green space of the park. Another impressive double offering plenty of space for all the usual bedroom furniture.

### **Bedroom 3**

Enjoying the same impressive view as the master it offers the new occupents an abundance of space to make their ideal single bedroom.

### **Family Bathroom**

A stylish family bathroom is the perfect space to take a relaxing soak after a busy day. In the mornings a quick blast from the fitted shower will invigorate you for your day ahead.