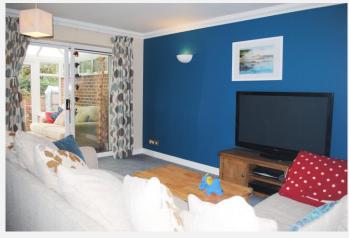

# Lounge/Diner

From the moment you step into the cavernous lounge/diner it is easy to imagine entertaining friends and family in this space which is flooded with natural light that pours in through the large patio doors. A handy under-stair cupboard makes light work of hiding the hoover and ironing board.

# Conservatory

Your imagination will run wild at the endless possibilities this space could be used for, the current owners have opted for a dining area but it could easily become a teenagers den, study or playroom to name but a few. There is a pleasant outlook over the secluded rear garden, ideal for keeping an eye on little ones! The patio doors allow the outside in.