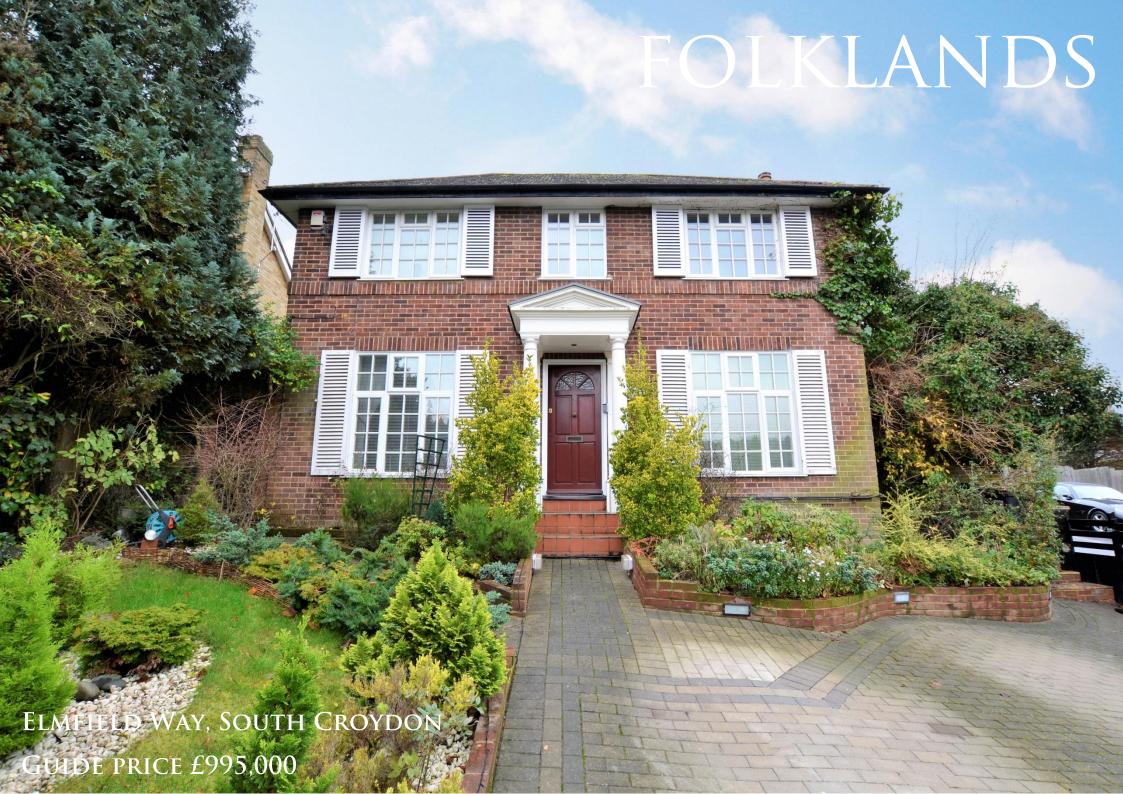

## Elmfield Way, South Croydon

Ground Floor = 88.4 sq m / 951 sq ft

First Floor = 73.5 sq m / 791 sq ft

- \* EPC EER D
- FOUR BEDROOM DETACHED HOUSE
- **\*** HEATED SWIMMING POOL
- **\*** HIGHLY DESIRABLE LOCATION
- **❖** OFF ROAD PARKING FOR TWO CARS
- GARDEN OFFICE
- SAUNA & HOT TUB CABIN
- \* MOMENTS FROM LOCAL VILLAGE SHOPS
- SECLUDED REAR GARDEN
- TWO BATHROOMS & DOWNSTAIRS WC

Folklands Estate Agents 

Sanderstead 

Sand

A well presented four double bedroom detached house situated within this highly desirable residential road in this popular part of Sanderstead, conveniently located only 0.5 miles from Sanderstead train station, and within the catchment area of the outstanding rated Ridgeway primary school.

Set within a large plot, this spacious home boasts a heated swimming pool, sauna, hot tub cabin and large garden office which further houses a small kitchen & shower room. With a West facing aspect, the rear garden benefits from established landscaping and a particularly secluded position. To the front there is gated off road parking for two cars and side access.