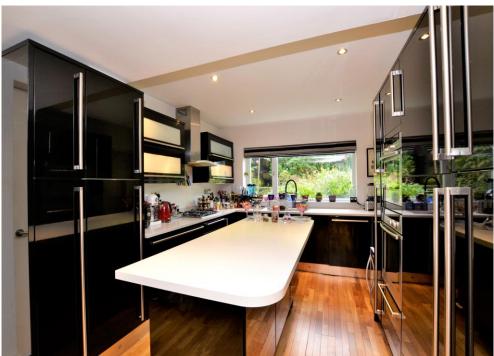

The accommodation comprises master bedroom suite with a four piece en-suite bathroom, three further double bedrooms, a family bathroom, dining room, living room, a further reception room with doors leading onto the garden patio, a stylish fitted kitchen with central island, a separate utility room, down stairs WC and a large Westerly facing rear garden that houses the bespoke heated swimming pool.