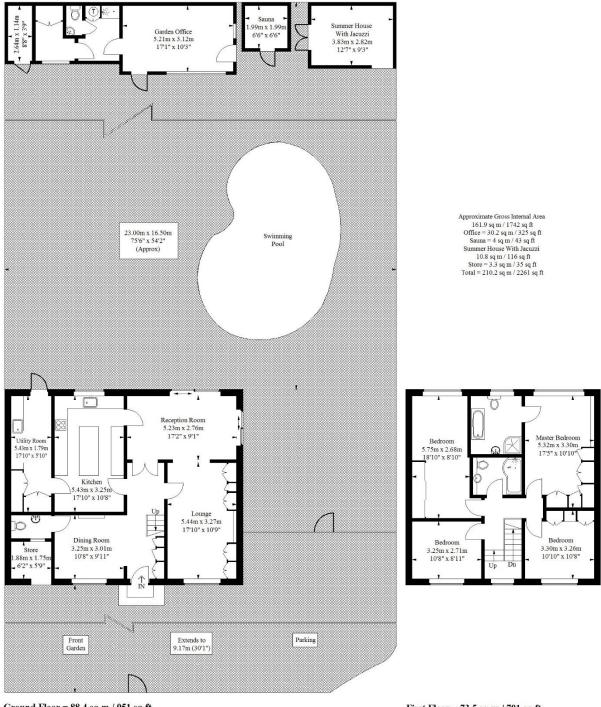

## Elmfield Way, South Croydon

Ground Floor = 88.4 sq m / 951 sq ft

First Floor = 73.5 sq m / 791 sq ft

- \* EPC EER D
- FOUR BEDROOM DETACHED HOUSE
- **\*** HEATED SWIMMING POOL
- **\*** HIGHLY DESIRABLE LOCATION
- **❖** OFF ROAD PARKING FOR TWO CARS
- GARDEN OFFICE
- SAUNA & HOT TUB CABIN
- \* MOMENTS FROM LOCAL VILLAGE SHOPS
- SECLUDED REAR GARDEN
- TWO BATHROOMS & DOWNSTAIRS WC

Set within a large plot, this spacious home boasts a heated swimming pool, sauna, hot tub cabin and large garden office which further houses a small kitchen & shower room. With a West facing aspect, the rear garden benefits from established landscaping and a particularly secluded position. To the front there is gated off road parking for two cars and side access.

The accommodation comprises master bedroom suite with a four piece en-suite bathroom, three further double bedrooms, a family bathroom, dining room, living room, a further reception room with doors leading onto the garden patio, a stylish fitted kitchen with central island, a separate utility room, down stairs WC and a large Westerly facing rear garden that houses the bespoke heated swimming pool.