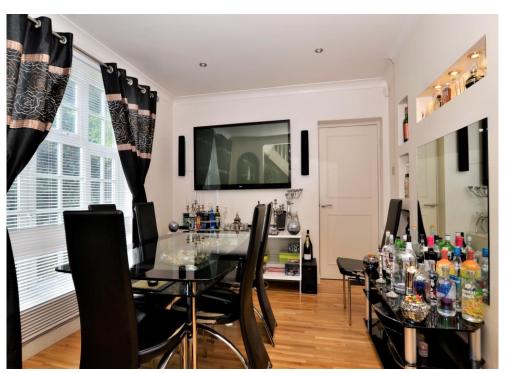

The accommodation comprises master bedroom suite with a four piece en-suite bathroom, three further double bedrooms, a family bathroom, dining room, living room, a further reception room with doors leading onto the garden patio, a stylish fitted kitchen with central island, a separate utility room, down stairs WC and a large Westerly facing rear garden that houses the bespoke heated swimming pool.