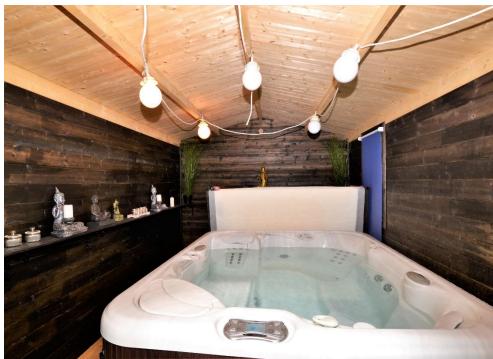

Set within a large plot, this spacious home boasts a heated swimming pool, sauna, hot tub cabin and large garden office which further houses a small kitchen & shower room. With a West facing aspect, the rear garden benefits from established landscaping and a particularly secluded position. To the front there is gated off road parking for two cars and side access.