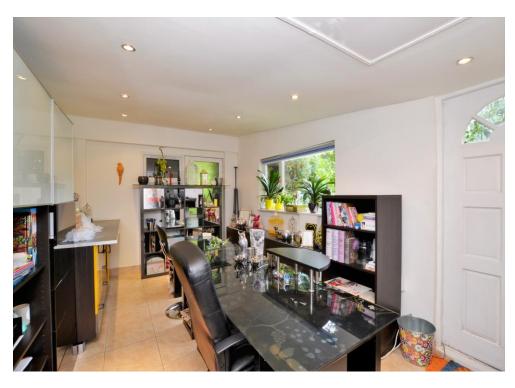

Set within a large plot, this spacious home boasts a heated swimming pool, sauna, hot tub cabin and large garden office which further houses a small kitchen & shower room. With a West facing aspect, the rear garden benefits from established landscaping and a particularly secluded position. To the front there is gated off road parking for two cars and side access.

The accommodation comprises master bedroom suite with a four piece en-suite bathroom, three further double bedrooms, a family bathroom, dining room, living room, a further reception room with doors leading onto the garden patio, a stylish fitted kitchen with central island, a separate utility room, down stairs WC and a large Westerly facing rear garden that houses the bespoke heated swimming pool.