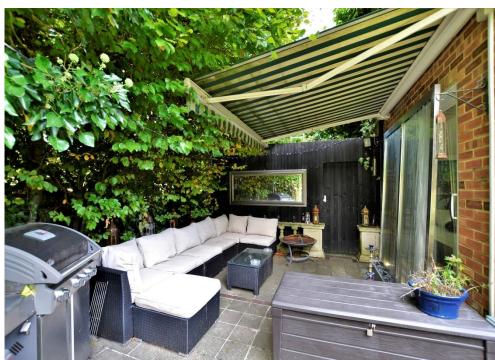

Set within a large plot, this spacious home boasts a heated swimming pool, sauna, hot tub cabin and large garden office which further houses a small kitchen & shower room. With a West facing aspect, the rear garden benefits from established landscaping and a particularly secluded position. To the front there is gated off road parking for two cars and side access.