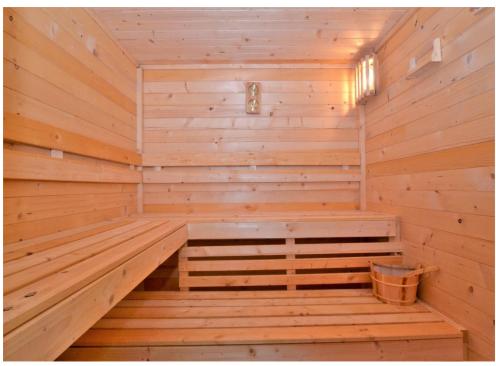

Set within a large plot, this spacious home boasts a heated swimming pool, sauna, hot tub cabin and large garden office which further houses a small kitchen & shower room. With a West facing aspect, the rear garden benefits from established landscaping and a particularly secluded position. To the front there is gated off road parking for two cars and side access.