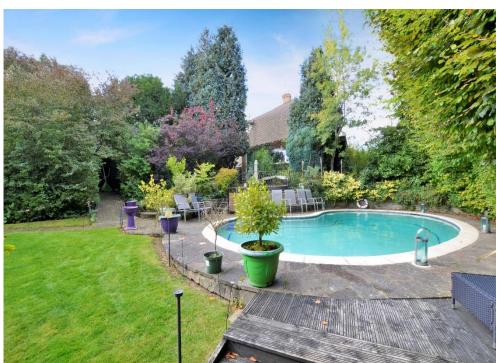

Set within a large plot, this spacious home boasts a heated swimming pool, sauna, hot tub cabin and large garden office which further houses a small kitchen & shower room. With a West facing aspect, the rear garden benefits from established landscaping and a particularly secluded position. To the front there is gated off road parking for two cars and side access.

The accommodation comprises master bedroom suite with a four piece en-suite bathroom, three further double bedrooms, a family bathroom, dining room, living room, a further reception room with doors leading onto the garden patio, a stylish fitted kitchen with central island, a separate utility room, down stairs WC and a large Westerly facing rear garden that houses the bespoke heated swimming pool.