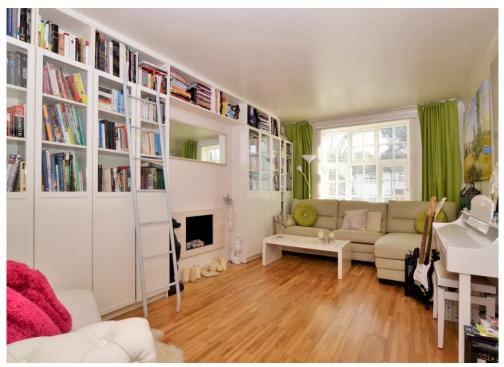

The accommodation comprises master bedroom suite with a four piece en-suite bathroom, three further double bedrooms, a family bathroom, dining room, living room, a further reception room with doors leading onto the garden patio, a stylish fitted kitchen with central island, a separate utility room, down stairs WC and a large Westerly facing rear garden that houses the bespoke heated swimming pool.