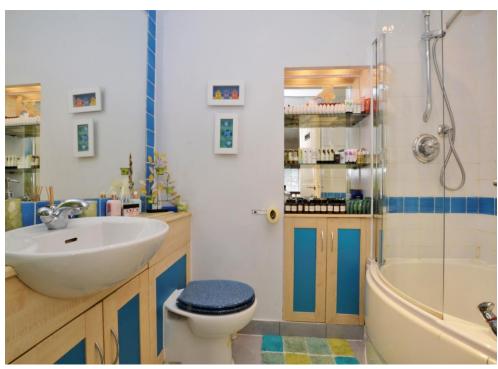

The accommodation comprises master bedroom suite with a four piece en-suite bathroom, three further double bedrooms, a family bathroom, dining room, living room, a further reception room with doors leading onto the garden patio, a stylish fitted kitchen with central island, a separate utility room, down stairs WC and a large Westerly facing rear garden that houses the bespoke heated swimming pool.