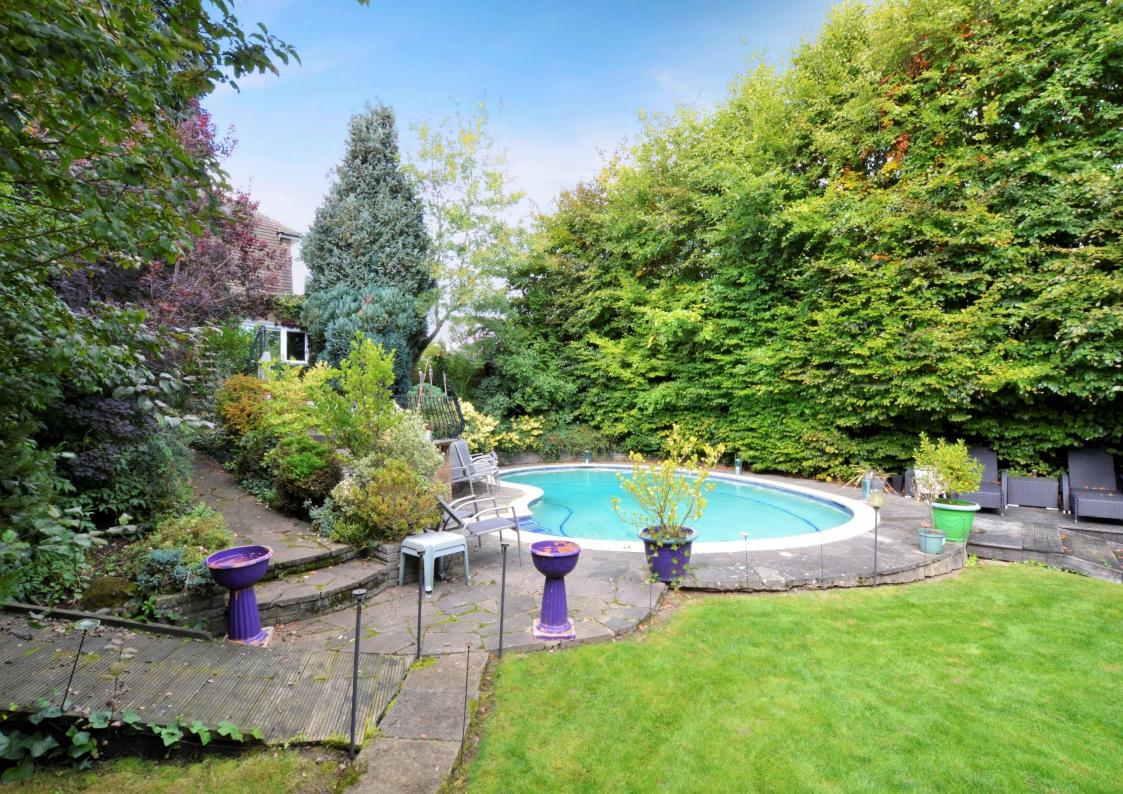

Set within a large plot, this spacious home boasts a heated swimming pool, sauna, hot tub cabin and large garden office which further houses a small kitchen & shower room. With a West facing aspect, the rear garden benefits from established landscaping and a particularly secluded position. To the front there is gated off road parking for two cars and side access.

The accommodation comprises master bedroom suite with a four piece en-suite bathroom, three further double bedrooms, a family bathroom, dining room, living room, a further reception room with doors leading onto the garden patio, a stylish fitted kitchen with central island, a separate utility room, down stairs WC and a large Westerly facing rear garden that houses the bespoke heated swimming pool.