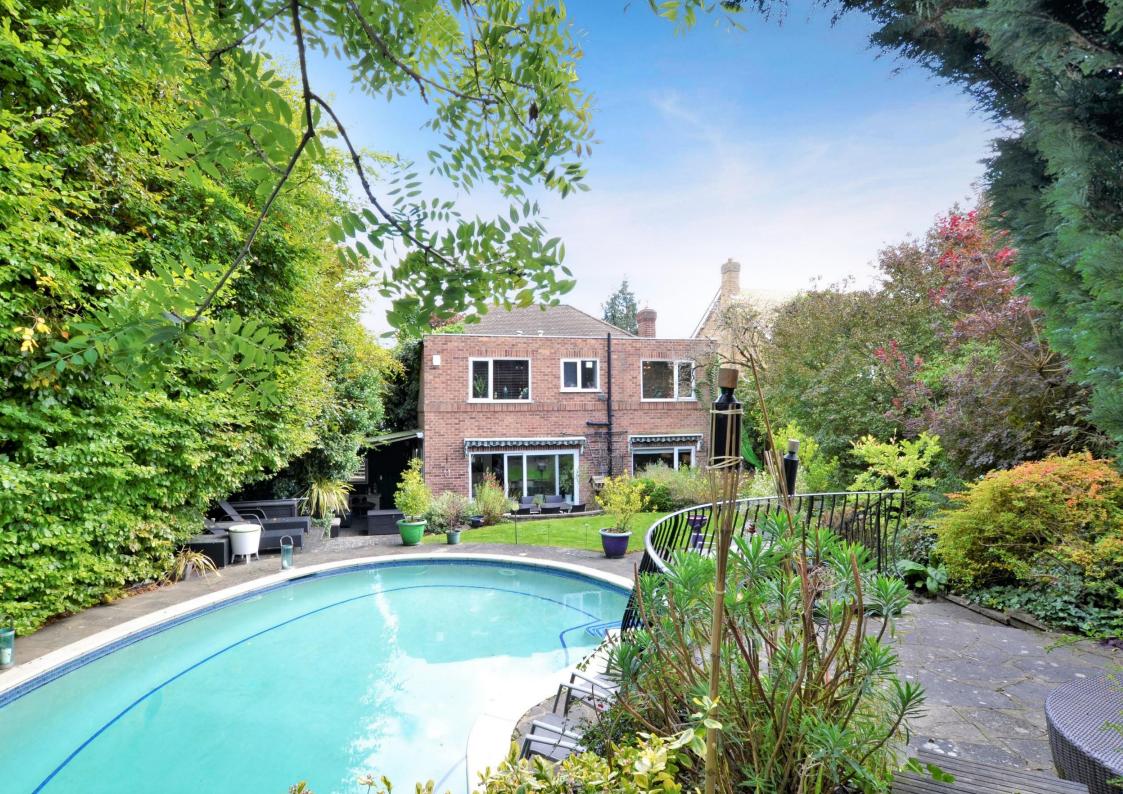

Set within a large plot, this spacious home boasts a heated swimming pool, sauna, hot tub cabin and large garden office which further houses a small kitchen & shower room. With a West facing aspect, the rear garden benefits from established landscaping and a particularly secluded position. To the front there is gated off road parking for two cars and side access.

The accommodation comprises master bedroom suite with a four piece en-suite bathroom, three further double bedrooms, a family bathroom, dining room, living room, a further reception room with doors leading onto the garden patio, a stylish fitted kitchen with central island, a separate utility room, down stairs WC and a large Westerly facing rear garden that houses the bespoke heated swimming pool.