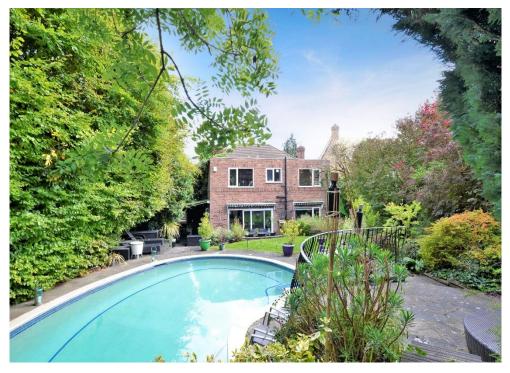

Set within a large plot, this spacious home boasts a heated swimming pool, sauna, hot tub cabin and large garden office which further houses a small kitchen & shower room. With a West facing aspect, the rear garden benefits from established landscaping and a particularly secluded position. To the front there is gated off road parking for two cars and side access.

The accommodation comprises master bedroom suite with a four piece en-suite bathroom, three further double bedrooms, a family bathroom, dining room, living room, a further reception room with doors leading onto the garden patio, a stylish fitted kitchen with central island, a separate utility room, down stairs WC and a large Westerly facing rear garden that houses the bespoke heated swimming pool.