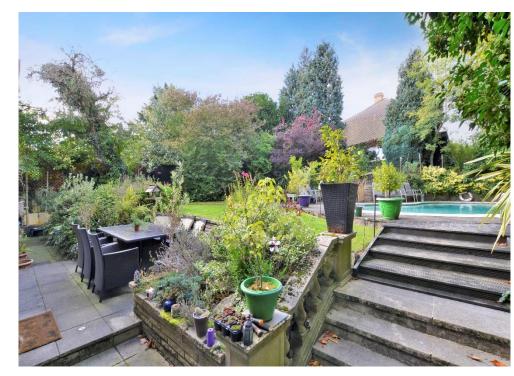

Set within a large plot, this spacious home boasts a heated swimming pool, sauna, hot tub cabin and large garden office which further houses a small kitchen & shower room. With a West facing aspect, the rear garden benefits from established landscaping and a particularly secluded position. To the front there is gated off road parking for two cars and side access.

The accommodation comprises master bedroom suite with a four piece en-suite bathroom, three further double bedrooms, a family bathroom, dining room, living room, a further reception room with doors leading onto the garden patio, a stylish fitted kitchen with central island, a separate utility room, down stairs WC and a large Westerly facing rear garden that houses the bespoke heated swimming pool.