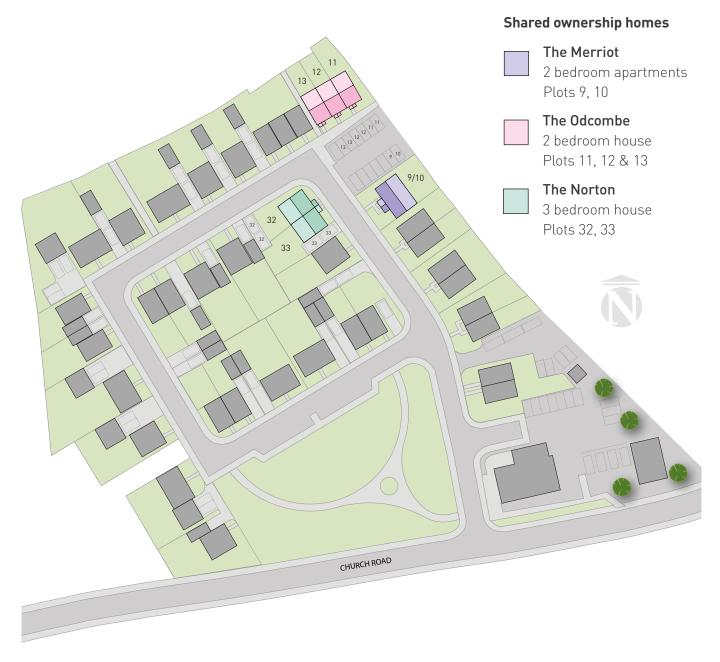

ur website at: **www.yarlingtonhomes.co.uk/apply** 

Registration with the HomeBuy agent for this area, online registration at: **www.helptobuysouth.co.uk** 

- Mortgage agreement in principle with the key facts document
- Three months' bank statements for all accounts
- Three months' pay slips
- Details of any additional income (if applicable)
- Evidence of savings sufficient to cover lender deposit or share being purchased plus an additional £2,500 to cover your legal fees and moving costs
- Evidence of any outstanding loans including credit cards
- Photographic proof of ID
- Credit referencing report for each applicant

Please email the above information to shared.ownership@yhg.co.uk or send it by post to Yarlington Homes, Lupin Way, Yeovil BA22 8WN.

## **Site Plan** Church Meadows





# For further information on this development contact our shared ownership team **Call 01935 404006**

**IMPORTANT NOTICE:** These sales particulars have been produced in good faith and are believed to be accurate at the time of going to print, however, they do not constitute or form part of a contract and purchasers are advised to check all relevant details prior to purchase. Dimensions quoted are Architects 'design distances' between finished wall surfaces, however, room dimensions may vary as construction tolerance will apply, and purchasers are advised to check any critical dimensions to ensure complete accuracy. The illustrations shown are computer generated impressions of how the property may look therefore are indicative only. External finishes or details may vary on individual pl