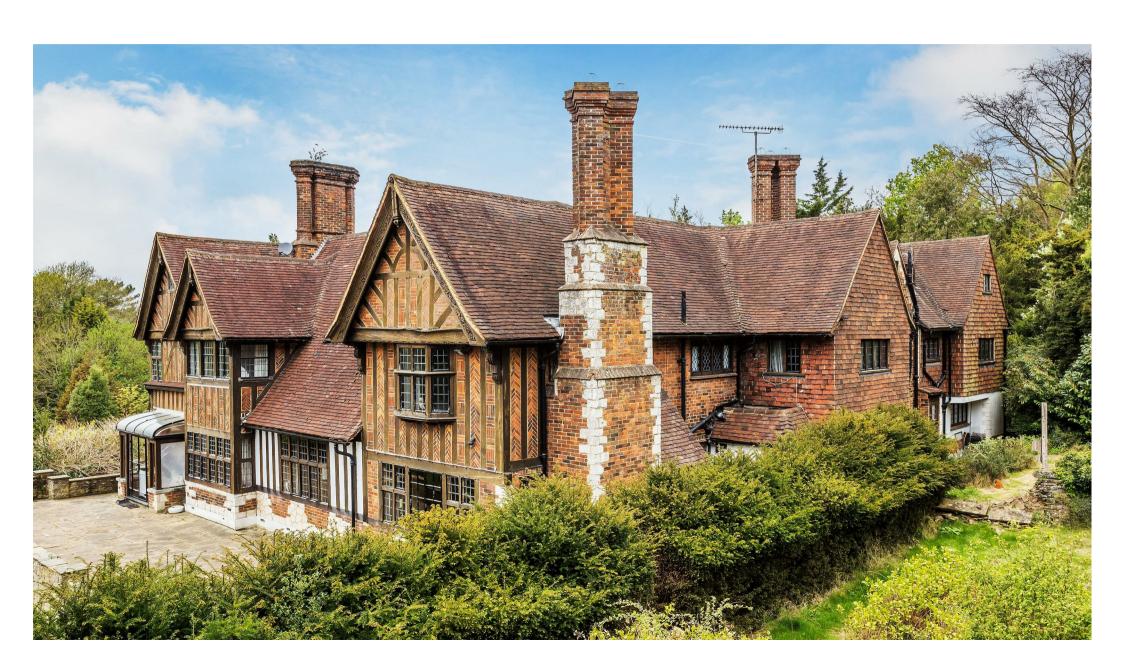

#### house.

Oakwood Court Givons Grove Leatherhead Surrey KT22 8LY

Arts & Crafts gentleman's residence, located in a private estate, of in excess of 8,000 sq ft, offering extensive accommodation, with the opportunity to be updated and extended (sttp), set in discrete parkland grounds of 8.5 acres, with a high degree of privacy