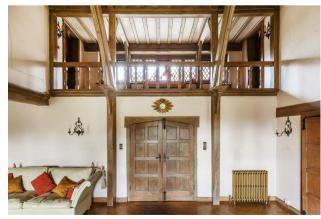

#### house.

Oakwood Court Givons Grove Leatherhead Surrey KT22 8LY

Arts & Crafts gentleman's residence, located in a private estate, of in excess of 8,000 sq ft, offering extensive accommodation, with the opportunity to be updated and extended (sttp), set in discrete parkland grounds of 8.5 acres, with a high degree of privacy

- Reception hall
- Drawing room and dining room
- Sitting room, study and garden room
- Kitchen, breakfast room and domestic offices
- Master suite with dressing room
- 8 further bedrooms and 3 further bathrooms
- Annexe with living room, kitchen, bedroom and bathroom
- Garaging and lower ground floor storage vaults
- Gardens, grounds, glasshouse/orangery and tennis court
- In about 8.5 acres; EPC: F