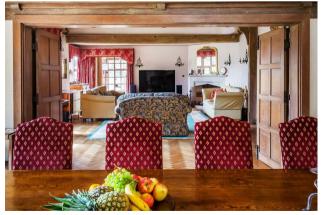

#### house.

Oakwood Court Givons Grove Leatherhead Surrey KT22 8LY

Arts & Crafts gentleman's residence, located in a private estate, of in excess of 8,000 sq ft, offering extensive accommodation, with the opportunity to be updated and extended (sttp), set in discrete parkland grounds of 8.5 acres, with a high degree of privacy

- Reception hall
- Drawing room and dining room
- Sitting room, study and garden room
- Kitchen, breakfast room and domestic offices
- Master suite with dressing room
- 8 further bedrooms and 3 further bathrooms
- Annexe with living room, kitchen, bedroom and bathroom
- Garaging and lower ground floor storage vaults
- Gardens, grounds, glasshouse/orangery and tennis court
- In about 8.5 acres; EPC: F