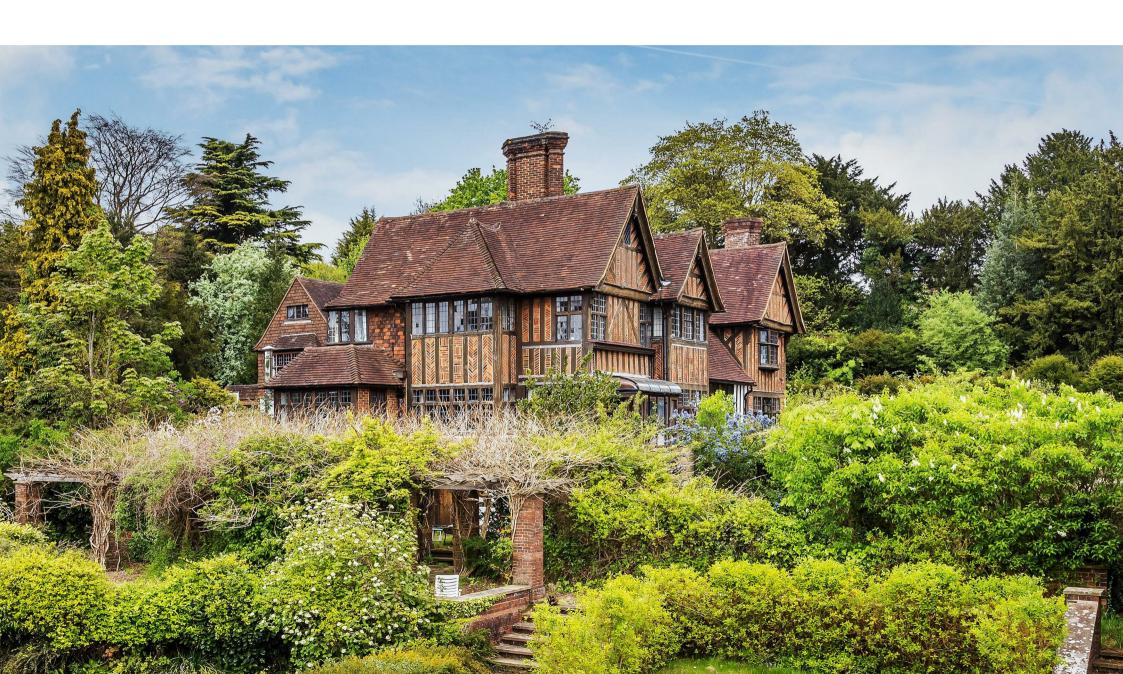

#### house.

Oakwood Court Givons Grove Leatherhead Surrey KT22 8LY

Arts & Crafts gentleman's residence, located in a private estate, of in excess of 8,000 sq ft, offering extensive accommodation, with the opportunity to be updated and extended (sttp), set in discrete parkland grounds of 8.5 acres, with a high degree of privacy

- Reception hall
- Drawing room and dining room
- Sitting room, study and garden room
- Kitchen, breakfast room and domestic offices
- Master suite with dressing room
- 8 further bedrooms and 3 further bathrooms
- Annexe with living room, kitchen, bedroom and bathroom
- Garaging and lower ground floor storage vaults
- Gardens, grounds, glasshouse/orangery and tennis court
- In about 8.5 acres; EPC: F