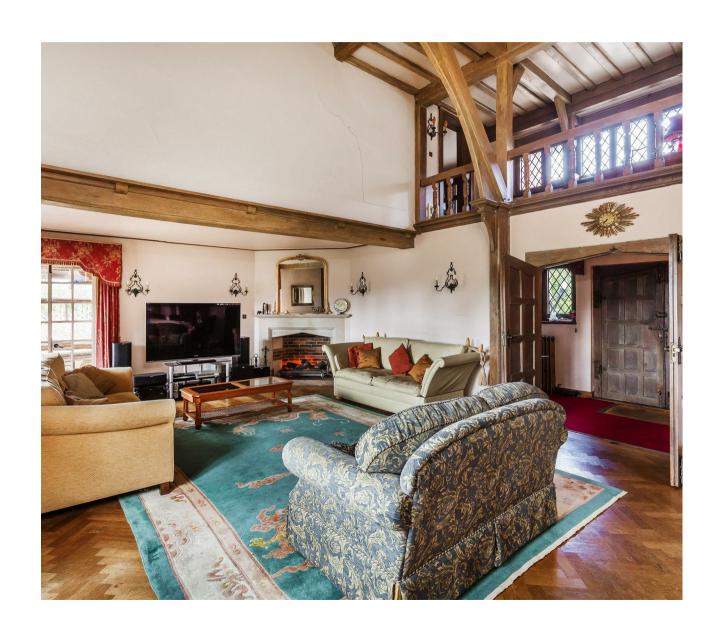

#### house.

Oakwood Court Givons Grove Leatherhead Surrey KT22 8LY

Arts & Crafts gentleman's residence, located in a private estate, of in excess of 8,000 sq ft, offering extensive accommodation, with the opportunity to be updated and extended (sttp), set in discrete parkland grounds of 8.5 acres, with a high degree of privacy

- Reception hall
- Drawing room and dining room
- Sitting room, study and garden room
- Kitchen, breakfast room and domestic offices
- Master suite with dressing room
- 8 further bedrooms and 3 further bathrooms
- Annexe with living room, kitchen, bedroom and bathroom
- Garaging and lower ground floor storage vaults
- Gardens, grounds, glasshouse/orangery and tennis court
- In about 8.5 acres; EPC: F