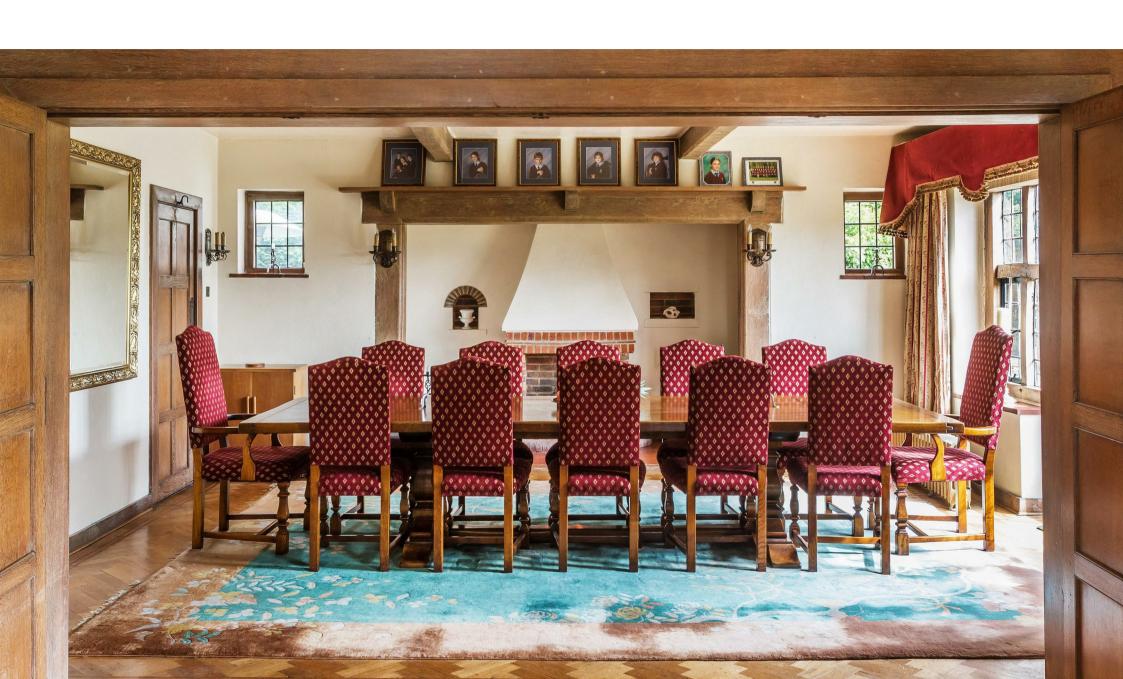

#### house.

Oakwood Court Givons Grove Leatherhead Surrey KT22 8LY

Arts & Crafts gentleman's residence, located in a private estate, of in excess of 8,000 sq ft, offering extensive accommodation, with the opportunity to be updated and extended (sttp), set in discrete parkland grounds of 8.5 acres, with a high degree of privacy

- Reception hall
- Drawing room and dining room
- Sitting room, study and garden room
- Kitchen, breakfast room and domestic offices
- Master suite with dressing room
- 8 further bedrooms and 3 further bathrooms
- Annexe with living room, kitchen, bedroom and bathroom
- Garaging and lower ground floor storage vaults
- Gardens, grounds, glasshouse/orangery and tennis court
- In about 8.5 acres; EPC: F