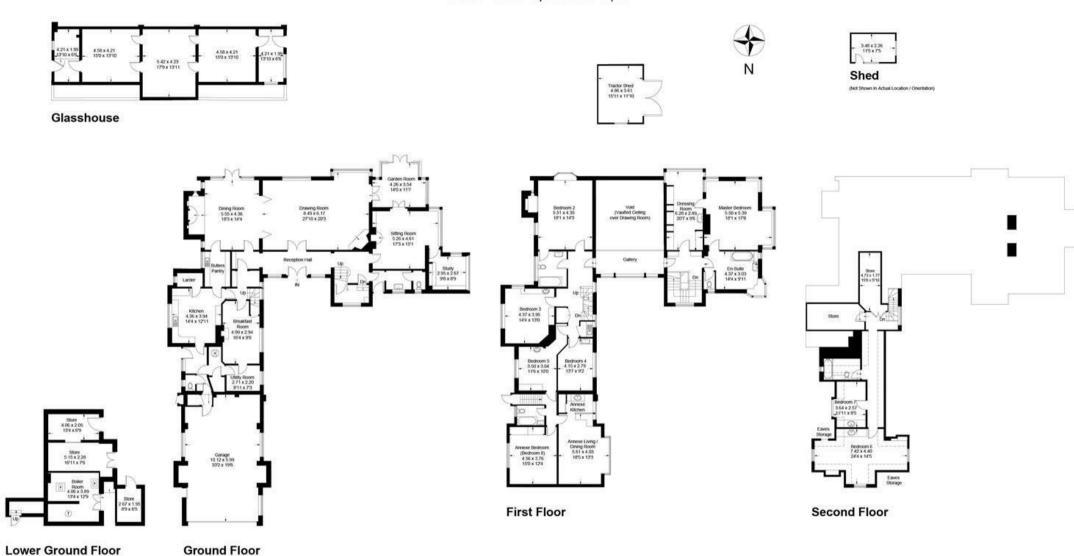

# Approximate Gross Internal Area (Excluding Void) = 578.1 sq m / 6222 sq ft Garage 60 sq m / 646 sq ft Outbuildings = 107.6 sq m / 1159 sq ft Total = 745.7 sq m / 8027 sq ft

This plan is for layout guidance only. Not drawn to scale unless stated. Windows and door openings are approximate. Whilst every care is taken in the preparation of this plan, please check all dimensions, shapes and compass bearings before making decisions reliant upon them. (ID331478)

Total gross internal area: Total 8,027 sq ft / 745.7 sq m :- House 6,222 sq ft / 578.1 sq m; Garage 646 sq ft / 60 sq m; Outbuildings 1159 sq ft / 107.6 sq m.

Services: All mains services. Gas-fired central heating.