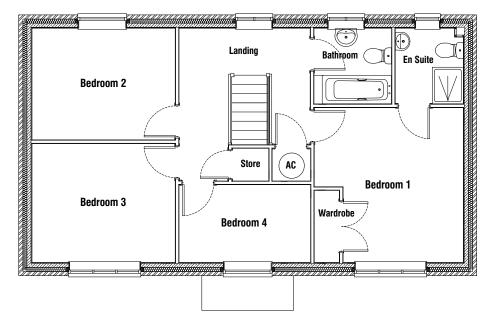

#### First floor

#### First floor

| Bedroom 1 | 3.80m x 3.66m | 12'5" x 12'0" |
|-----------|---------------|---------------|
| Bedroom 2 | 2.74m x 3.51m | 8'11" x 11'6" |
| Bedroom 3 | 2.91m x 3.51m | 9'6" x 11'6"  |
| Bedroom 4 | 1.91m x 3.22m | 6'3" x 10'6"  |
| Bathroom  | 1.80m x 1.86m | 5'10" x 6'1"  |