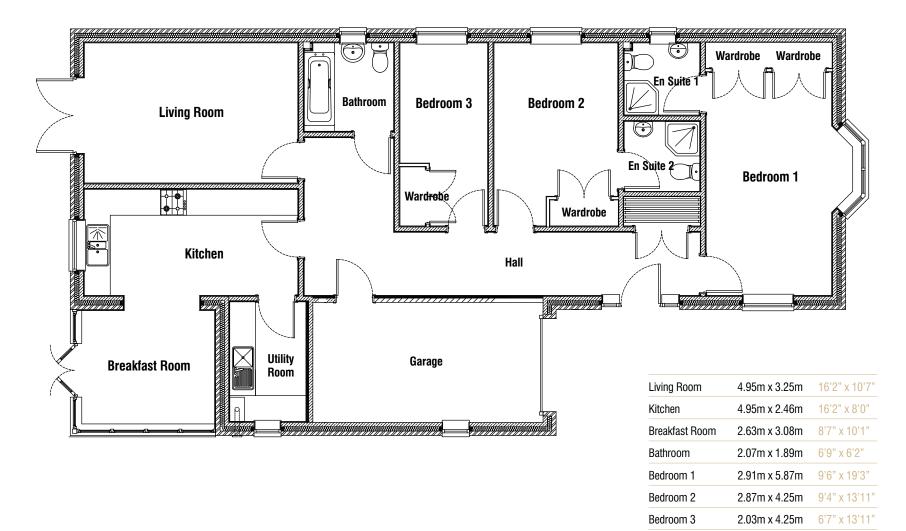

## MORGAN 5 bedroom home - Plot 2 and 3

The Paddock Uffington Road, Stamford PE9 3AA

## MORGAN 5 bedroom home - Plot 2 and 3

These details are intended to give a general indication of the proposed development and floor layout. The Developer reserves the right to alter any part of the development, specification or floor layout at any time. The contents herein shall not form part of a contract or be a representation inducing any such contract. These properties are offered subject to availability. Please note the development name is for marketing purpose only at this stage.