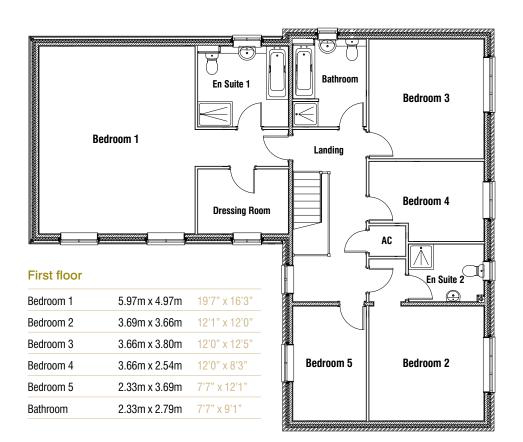

#### First floor

#### First floor

| Bedroom 1 | 3.80m x 3.66m | 12'5" x 12'0" |
|-----------|---------------|---------------|
| Bedroom 2 | 2.74m x 3.51m | 8'11" x 11'6" |
| Bedroom 3 | 2.91m x 3.51m | 9'6" x 11'6"  |
| Bedroom 4 | 1.91m x 3.22m | 6'3" x 10'6"  |
| Bathroom  | 1.80m x 1.86m | 5'10" x 6'1"  |

## MORGAN 5 bedroom home - Plot 2 and 3

The Paddock Uffington Road, Stamford PE9 3AA

## MORGAN 5 bedroom home - Plot 2 and 3

These details are intended to give a general indication of the proposed development and floor layout. The Developer reserves the right to alter any part of the development, specification or floor layout at any time. The contents herein shall not form part of a contract or be a representation inducing any such contract. These properties are offered subject to availability. Please note the development name is for marketing purpose only at this stage.