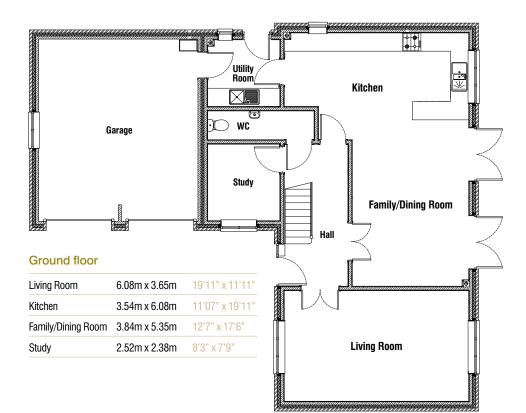

## ERISKAY 4 bedroom home - Plot 4

Ground floor

#### Ground floor

| Living Room       | 5.75m x 3.49m | 18'10" x 11'5" |
|-------------------|---------------|----------------|
| Dining Room       | 3.43m x 2.72m | 11'3" x 8'11"  |
| Kitchen/Breakfast | 4.63m x 2.88m | 15'2" x 9'5"   |