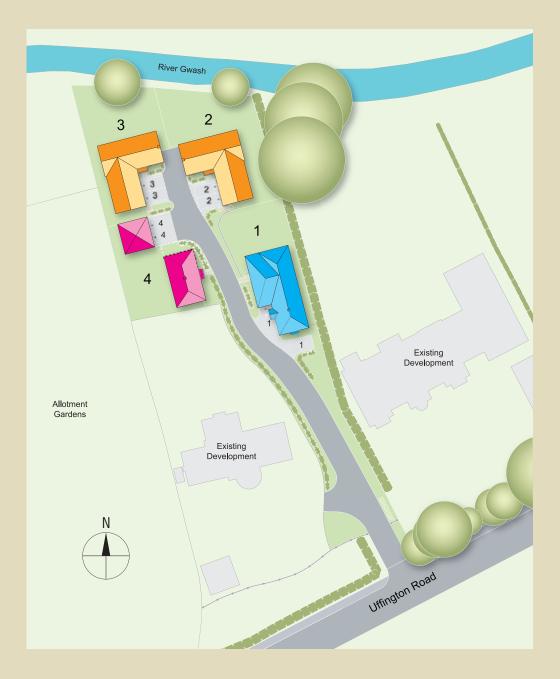

| French door outside light                                     |           |       |                  |

# SITE MAP





## A place of your own in 'the best place to live in Britain'



In 2013 Stamford was named as 'The Best Place to Live in Britain' by the Sunday Times. It was described as the 'Cotswolds without the cars'.

Situated just one mile from the A1, giving excellent road connections, the town is only 14 miles from Peterborough with regular trains to London Kings Cross taking from 50 minutes. There are hourly trains to Peterborough from the Stamford train station.

There is excellent state and private schooling locally and Stamford has a wealth of high end independent and national retailers in the town centre as well as supermarkets including Waitrose.

The area is well served for leisure pursuits with ample golf courses nearby as well as the historic Burghley House Estate. Rutland Water provi