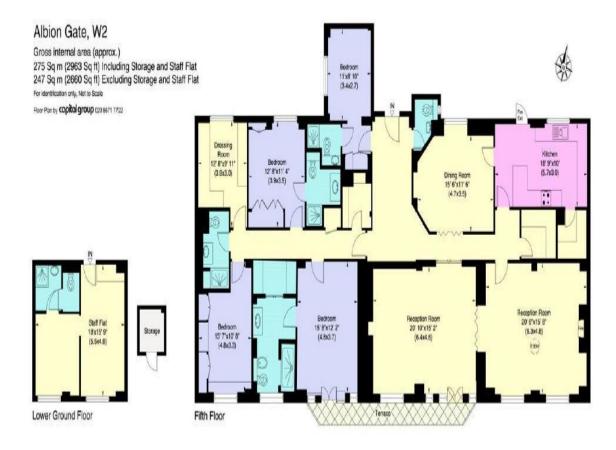

| Four Bedroom, Five Bathroom<br>Lateral Apartment | Allocated on the 5th floor                               |
|--------------------------------------------------|----------------------------------------------------------|
| 3 En Suites                                      | South Aspect With Direct<br>Views Of Hyde Park           |
| 2660 Sqft Of Living Space                        | 2 Reception Rooms, 1 Dining<br>Room And 1 Dressing room. |

Staff Flat Included