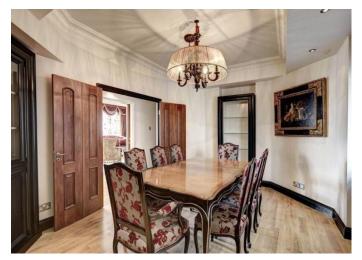

| Four Bedroom, Five Bathroom<br>Lateral Apartment | Allocated on the 5th floor                               |
|--------------------------------------------------|----------------------------------------------------------|
| 3 En Suites                                      | South Aspect With Direct<br>Views Of Hyde Park           |
| 2660 Sqft Of Living Space                        | 2 Reception Rooms, 1 Dining<br>Room And 1 Dressing room. |