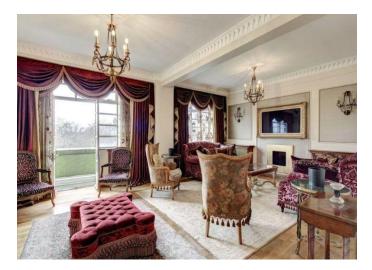

| Four Bedroom, Five Bathroom<br>Lateral Apartment | Allocated on the 5th floor                               |
|--------------------------------------------------|----------------------------------------------------------|
| 3 En Suites                                      | South Aspect With Direct<br>Views Of Hyde Park           |
| 2660 Sqft Of Living Space                        | 2 Reception Rooms, 1 Dining<br>Room And 1 Dressing room. |