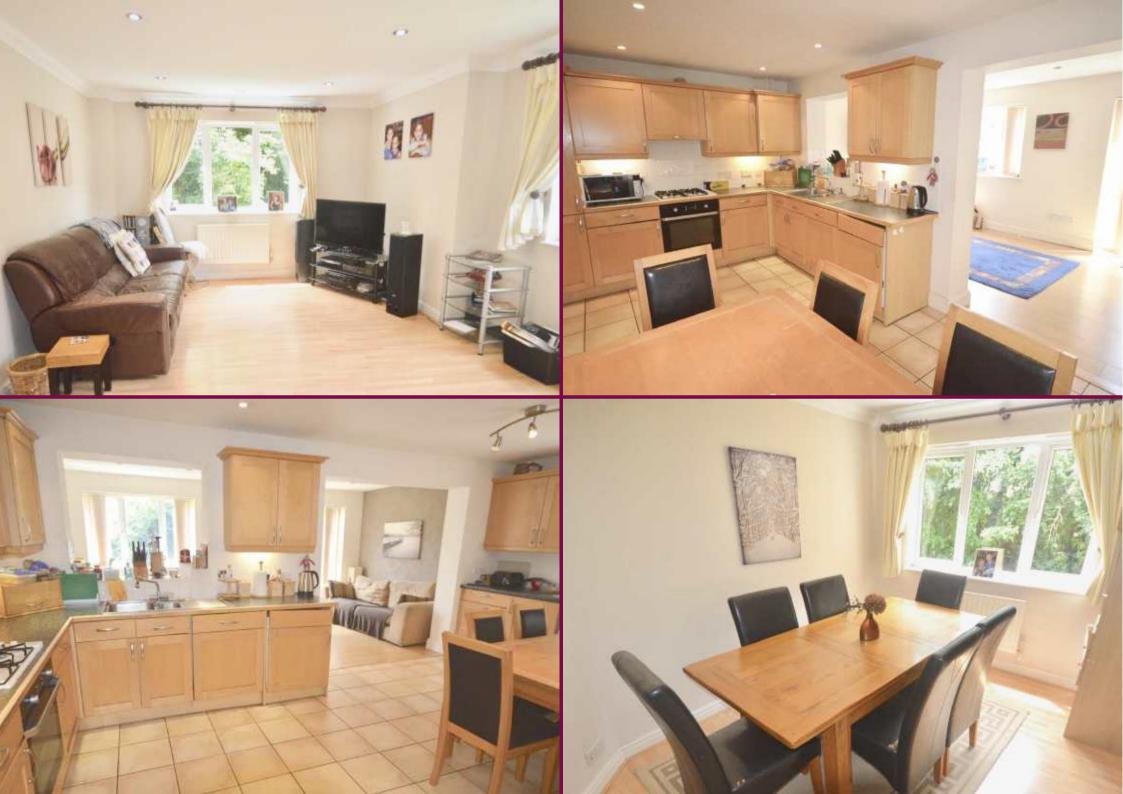

#### Lounge: 17'5 x 12'7 (5.31m x 3.84m)

Double glazed windows to front and side aspects, ceiling spots, two radiators, TV point, double doors to dining room.

# Dining room: 11'0 x 9'0 (3.35m x 2.74m)

Double glazed window to side aspect, radiator, ceiling spots, laminate flooring.

## Kitchen/diner: 17'10 x 13'4 (5.44m x 4.06m)

Double glazed window to side aspect, range of refitted wall and base units incorporating roll top work surfaces, stainless steel single drainer sink unit, integrated oven, gas hob and overhead extractor hood, integrated fridge/freezer, integrated dishwasher, integrated washing machine, tiling to floor, ceiling spots, partly tiled walls, boiler.