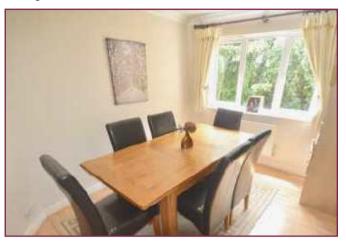

# Dining room: 11'0 x 9'0 (3.35m x 2.74m)

Double glazed window to side aspect, radiator, ceiling spots, laminate flooring.