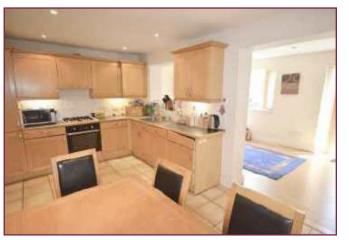

## Kitchen/diner: 17'10 x 13'4 (5.44m x 4.06m)

Double glazed window to side aspect, range of refitted wall and base units incorporating roll top work surfaces, stainless steel single drainer sink unit, integrated oven, gas hob and overhead extractor hood, integrated fridge/freezer, integrated dishwasher, integrated washing machine, tiling to floor, ceiling spots, partly tiled walls, boiler.