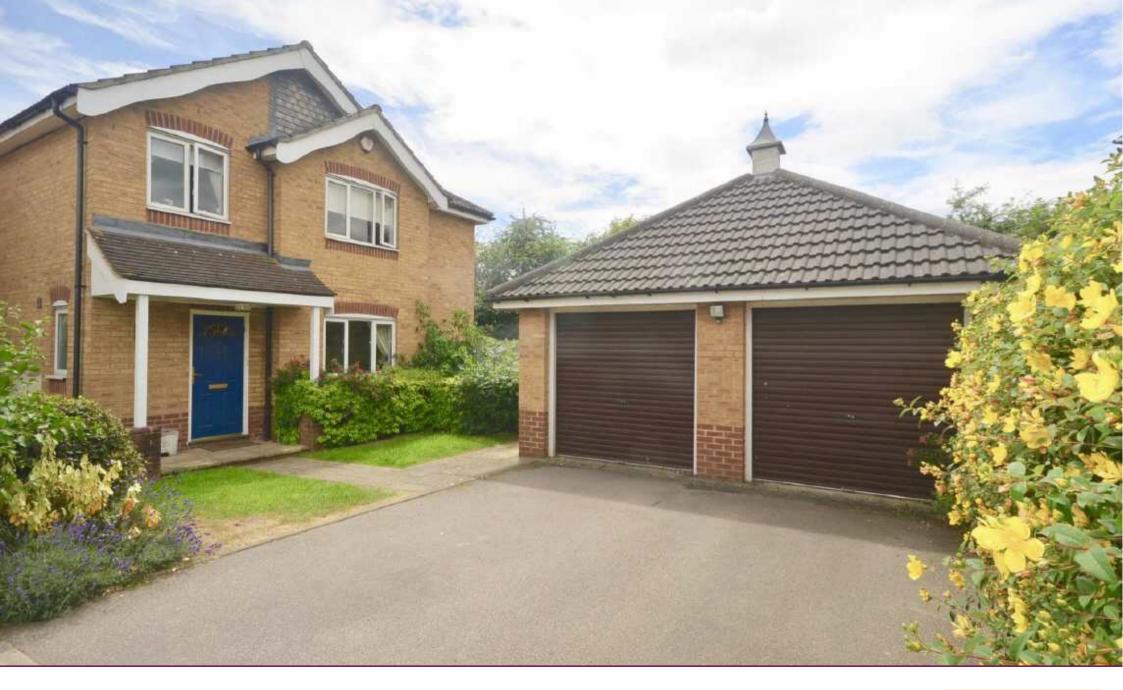

# Double garage:

Roller doors, light and power connected.

# Driveway:

Hardstanding for four cars.

## Front Garden:

Pathway leading to front doors, various shrubs, remainder laid to lawn, door to garage.