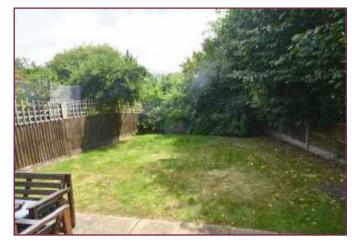

#### Rear garden:

Patio area, remainder laid to lawn, electric point, outside tap, gas and electric meters to side.

Side plot:

Predominately lawned, various shrubs, potential to extend subject to planning permission.