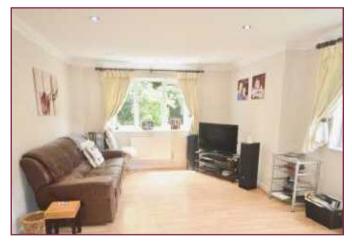

#### Lounge: 17'5 x 12'7 (5.31m x 3.84m)

Double glazed windows to front and side aspects, ceiling spots, two radiators, TV point, double doors to dining room.