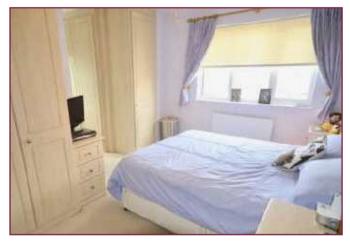

#### Bedroom 1: 12'7 x 9'8 (3.84m x 2.95m)

Double glazed window to front aspect, range of fitted units incorporating drawers, dresser and overhead units, tv point, fitted carpet.