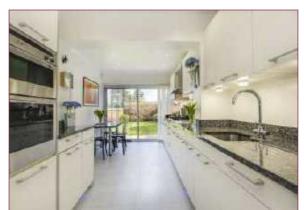

# Kitchen/diner: 22'6 x 9'0 (6.86m x 2.74m)

Double glazed sliding doors to rear garden, range of refitted wall and base units incorporating marble effect roll top work surfaces, integrated electric tower oven, gas hob, stainless steel extractor hood, single drainer sink unit, integrated fridge/freezer, ceiling spots, under cupboard lighting, tiling to floor.