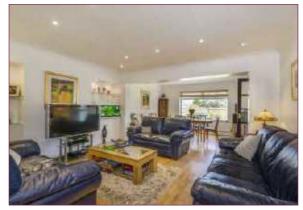

# Lounge/Diner: 24'0 x 15'11 (7.32m x 4.85m)

 $\label{eq:continuous} \mbox{Double glazed window to rear aspect, Oak flooring, TV point, ceiling spots, radiator.}$ 