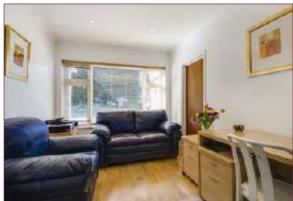

# Study: 10'11 x 9'1 (3.33m x 2.77m)

Double glazed window to front aspect, TV point, radiator, ceiling spots, oak flooring.