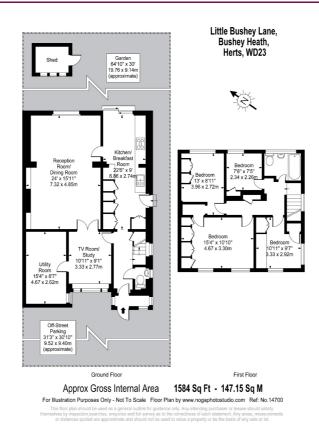

# Entrance hallway:

Oak flooring, radiator, stairs to first floor.

# Lounge/Diner: 24'0 x 15'11 (7.32m x 4.85m)

 $\label{eq:continuous} \mbox{Double glazed window to rear aspect, Oak flooring, TV point, ceiling spots, radiator.}$ 

# Study: 10'11 x 9'1 (3.33m x 2.77m)

Double glazed window to front aspect, TV point, radiator, ceiling spots, oak flooring.

# Utility room: 15'4 x 8'7 (4.67m x 2.62m)

Plumbing for washing machine.

# Kitchen/diner: 22'6 x 9'0 (6.86m x 2.74m)

Double glazed sliding doors to rear garden, range of refitted wall and base units incorporating marble effect roll top work surfaces, integrated electric tower oven, gas hob, stainless steel extractor hood, single drainer sink unit, integrated fridge/freezer, ceiling spots, under cupboard lighting, tiling to floor.

### Landing:

Double glazed window to side aspect, fitted carpet, loft access point.

# Bedroom 1: 15'4 x 10'10 (4.67m x 3.30m)

Two double glazed windows to front aspect, fitted carpet, radiator, fitted wardrobes spanning one wall.

#### Bedroom 2: 13'0 x 8'11 (3.96m x 2.72m)

Double glazed window to to rear aspect, radiator, fitted carpet, fitted wardrobes with dresser.

#### Bedroom 3: 10'11 x 9'7 (3.33m x 2.92m)

Double glazed window to front aspect, fitted wardrobes, fitted dresser, radiator, fitted carpet.

# Bedroom 4: 7'8 x 7'5 (2.34m x 2.26m)

 $\label{thm:continuous} \mbox{Double glazed window to rear aspect, radiator, laminate flooring, fitted cupboard.}$ 

# Bathroom/WC:

Double glazed frosted window to rear aspect, refitted three piece Porcellonsa suite comprising of low flush WC, enclosed bath with shower over, vanity sink unit, predominately tiled.

Exterior: