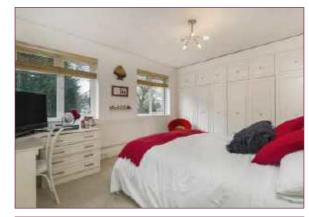

# Bedroom 1: 15'4 x 10'10 (4.67m x 3.30m)

Two double glazed windows to front aspect, fitted carpet, radiator, fitted wardrobes spanning one wall.

#### Bedroom 2: 13'0 x 8'11 (3.96m x 2.72m)

Double glazed window to to rear aspect, radiator, fitted carpet, fitted wardrobes with dresser.

#### Bedroom 3: 10'11 x 9'7 (3.33m x 2.92m)

Double glazed window to front aspect, fitted wardrobes, fitted dresser, radiator, fitted carpet.

# Bedroom 4: 7'8 x 7'5 (2.34m x 2.26m)

 $\label{thm:continuous} \mbox{Double glazed window to rear aspect, radiator, laminate flooring, fitted cupboard.}$ 