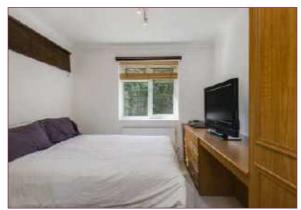

# Bedroom 1: 15'4 x 10'10 (4.67m x 3.30m)

Two double glazed windows to front aspect, fitted carpet, radiator, fitted wardrobes spanning one wall.

#### Bedroom 2: 13'0 x 8'11 (3.96m x 2.72m)

Double glazed window to to rear aspect, radiator, fitted carpet, fitted wardrobes with dresser.

#### Bedroom 3: 10'11 x 9'7 (3.33m x 2.92m)

Double glazed window to front aspect, fitted wardrobes, fitted dresser, radiator, fitted carpet.

# Bedroom 4: 7'8 x 7'5 (2.34m x 2.26m)

 $\label{thm:continuous} \mbox{Double glazed window to rear aspect, radiator, laminate flooring, fitted cupboard.}$ 