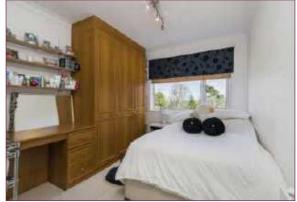

# Bedroom 1: 15'4 x 10'10 (4.67m x 3.30m)

Two double glazed windows to front aspect, fitted carpet, radiator, fitted wardrobes spanning one wall.

#### Bedroom 2: 13'0 x 8'11 (3.96m x 2.72m)

Double glazed window to to rear aspect, radiator, fitted carpet, fitted wardrobes with dresser.

#### Bedroom 3: 10'11 x 9'7 (3.33m x 2.92m)

Double glazed window to front aspect, fitted wardrobes, fitted dresser, radiator, fitted carpet.

# Bedroom 4: 7'8 x 7'5 (2.34m x 2.26m)

 $\label{thm:continuous} \mbox{Double glazed window to rear aspect, radiator, laminate flooring, fitted cupboard.}$ 