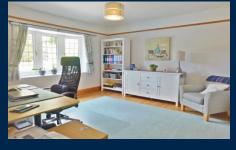

### LOUNGE/DINER

26' 2" x 12' (7.98m x 3.66m)

#### **DINING ROOM**

12' x 11' (3.66m x 3.35m)