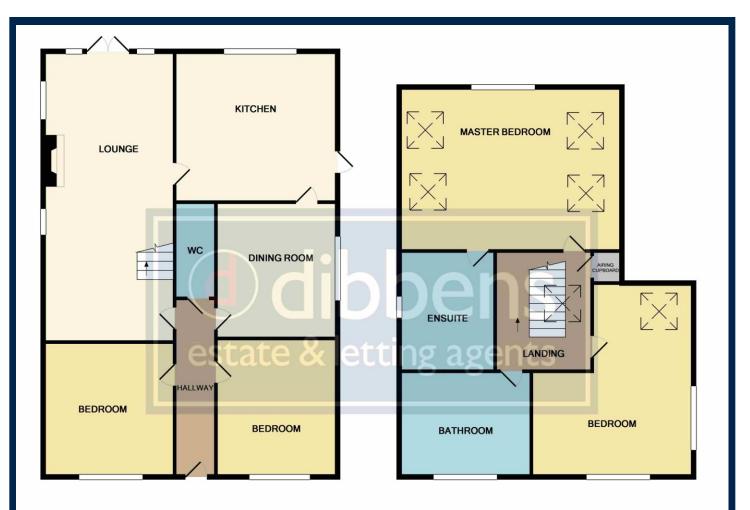

### **HALLWAY**

### LOUNGE/DINER

26' 2" x 12' (7.98m x 3.66m)

#### KITCHEN/BREAKFAST ROOM

14' 9" x 13' 6" (4.5m x 4.11m)

#### **DINING ROOM**

12' x 11' (3.66m x 3.35m)

### **BEDROOM**

12' x 11' 11" (3.66m x 3.63m)

## **BEDROOM**

12' x 11' 11" (3.66m x 3.63m)

WC

#### **LANDING**

## **MASTER BEDROOM**

19' 5" x 14' 9" (5.92m x 4.5m)

#### **ENSUITE**

10' 11" x 8' 9" (3.33m x 2.67m)

#### **BEDROOM**

17' 5" x 16' 4" (5.31m x 4.98m) Maximum measurements - please see floorplan.

## **BATHROOM**

12' x 9' 6" (3.66m x 2.9m)

FRONT GARDEN

**GARAGE** 

**REAR GARDEN** 

AGENTS' NOTE: All measurements shown are approximate and may have been taken with a sonic measure and therefore should be verified. No appliances have been tested by a representative of this company. These particulars do not constitute any part of an offer or contract. None of the statements contained in these particulars are to be relied on as statements or representations of fact and any intending purchaser must satisfy himself by inspection or otherwise to the correctness of each of the statements contained in these particulars. The Vendor does not make or give, and neither Jeffries & Partners nor any person in their employment has any authority to make or give, any representation or warranty whatever in relation to this property. Dibbens is a trading name of Jeffries & Partners Ltd. Registered in England No. 3185348 registered office: 196 Havant Road, Drayton, Portsmouth, PO6 2EH

GROUND FLOOR 1ST FLOOR

Whilst every attempt has been made to ensure the accuracy of the floor plan contained here, measurements of doors, windows, rooms and any other items are approximate and no responsibility is taken for any error, omission, or mis-statement. This plan is for illustrative purposes only and should be used as such by any prospective purchaser. The services, systems and appliances shown have not been tested and no guarantee as to their operability or efficiency can be given Made with Metropix ©2018