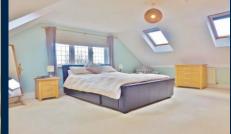

## **MASTER BEDROOM**

19' 5" x 14' 9" (5.92m x 4.5m)

#### **BEDROOM**

17' 5" x 16' 4" (5.31m x 4.98m) Maximum measurements - please see floorplan.