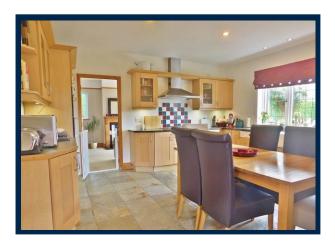

#### KITCHEN/BREAKFAST ROOM

14' 9" x 13' 6" (4.5m x 4.11m)

#### **DINING ROOM**

12' x 11' (3.66m x 3.35m)