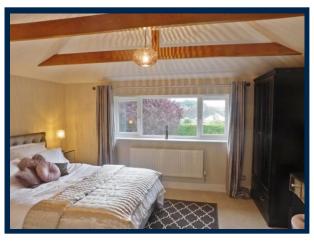

#### BEDROOM 1

14' 5" x 10' 3" (4.39 m x 3.12 m) excluding walkway - see floorplan.