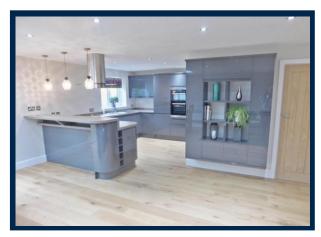

# KITCHEN/FAMILY ROOM

26' 4" x 18' 7" (8.03m x 5.66m) Maximum measurements - see floorplan