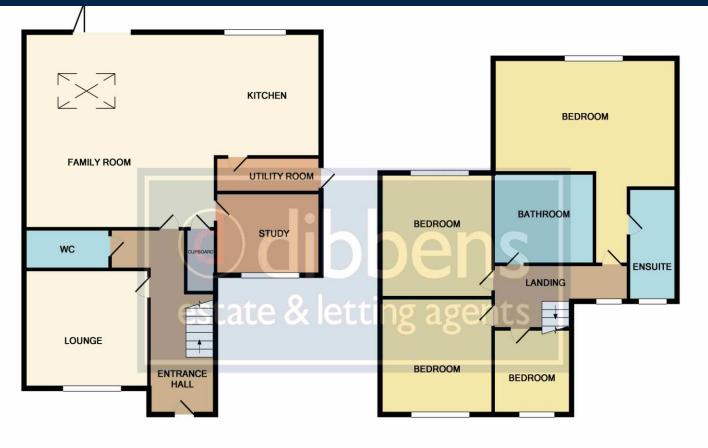

#### **ENTRANCE HALL**

#### LOUNGE

13' 5" x 11' 4" (4.09 m x 3.45 m)

#### **CLOAKROOM**

# KITCHEN/FAMILY ROOM

26' 4" x 18' 7" (8.03m x 5.66m) Maximum measurements - see floorplan

#### **UTILITY ROOM**

7' 11" x 4' 8" (2.41 m x 1.42 m)

#### STUDY

8' 4" x 7' 2" (2.54m x 2.18m)

## **SPLIT LANDING**

#### BEDROOM 1

14' 5" x 10' 3" (4.39 m x 3.12 m) excluding walkway - see floorplan.

#### **ENSUITE**

11'8" x 3' 11" (3.56m x 1.19m)

# **BEDROOM 2**

13' 4" x 10' 7" (4.06m x 3.23m)

#### **BEDROOM 3**

11' 1" x 10' 7" (3.38m x 3.23m)

#### **BEDROOM 4**

9' 6" x 7' 3" (2.9m x 2.21 m)

## **BATHROOM**

8' 3" x 7' 2" (2.51m x 2.18m)

GROUND FLOOR 1ST FLOOR

Whilst every attempt has been made to ensure the accuracy of the floor plan contained here, measurements of doors, windows, rooms and any other items are approximate and no responsibility is taken for any error, omission, or mis-statement. This plan is for illustrative purposes only and should be used as such by any prospective purchaser. The services, systems and appliances shown have not been tested and no guarantee as to their operability or efficiency can be given Made with Metropix ©2017