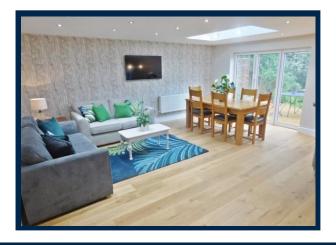

# KITCHEN/FAMILY ROOM

26' 4" x 18' 7" (8.03m x 5.66m) Maximum measurements - see floorplan