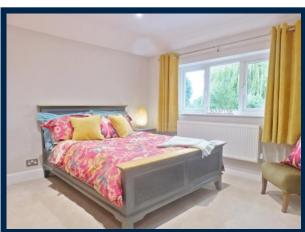

#### BEDROOM 1

14' 5" x 10' 3" (4.39 m x 3.12 m) excluding walkway - see floorplan.