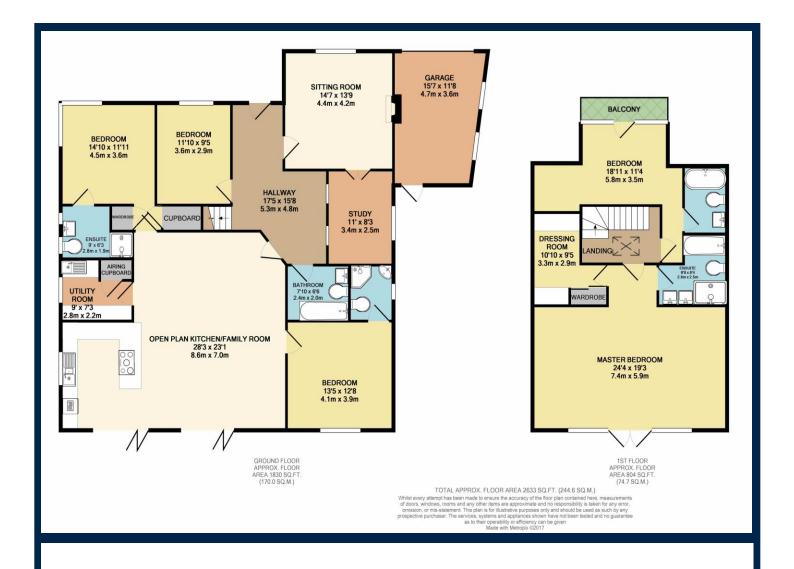

## **HALLWAY**

## SITTING ROOM

17' 7" x 13' 9" (5.36m x 4.19m)

## **STUDY**

11' x 8' 3" (3.35m x 2.51m)

# KITCHEN/FAMILY ROOM

28' 3" x 23' 1" (8.61m x 7.04m)

## **UTILITY ROOM**

9' x 7' 3" (2.74m x 2.21m)

## **BEDROOM**

11' 10" x 9' 5" (3.61m x 2.87m)

## **BEDROOM**

13' 5" x 12' 8" (4.09m x 3.86m)

# **ENSUITE**

## **BEDROOM**

14' 10" x 11' 11" (4.52m x 3.63m)

## **ENSUITE**

## **FAMILY BATHROOM**

7' 10" x 6' 6" (2.39m x 1.98m)

## **LANDING**

## **BEDROOM**

18' 11" x 11' 4" (5.77m x 3.45m)

#### **ENSUITE**

## **MASTER BEDROOM**

24' 4" x 19' 3" (7.42m x 5.87m)

# **DRESSING ROOM**

10' 10" x 9' 5" (3.3m x 2.87m)

#### **GARAGE**