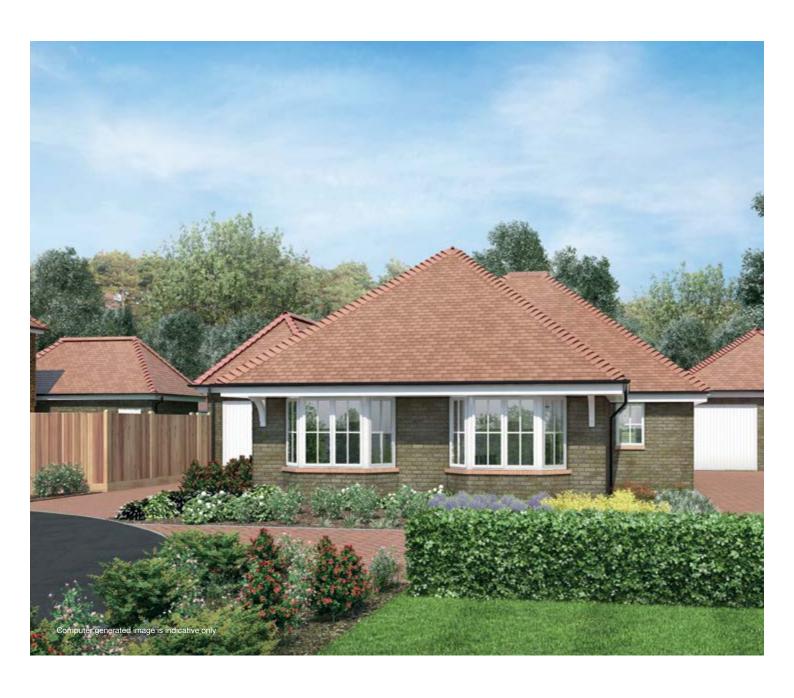

The Slindon

2 bedroom bungalow Number Six

VALESIDE KEEP BURGESS HILL

# The Slindon

2 bedroom bungalow Number Six





Living Room 5640mm x 4155mm
Kitchen/Dining Room 5180mm x 3860mm
Master Bedroom 4400mm x 2735mm
Bedroom 2 3680mm x 2640mm 18' 5" x 13' 6" 17' 0" x 12' 7" 14' 4" x 9' 0" 12' 0" x 8' 7"

KEY
Velux window
Boiler
W Wardrobe
AC Airing Cupboard
C Cupboard

## **SPECIFICATION**





#### Beautifully designed kitchens

- · Contemporary, stylish kitchen designed by Commodore
- · Deep edged laminate co-ordinated worktops and upstands
- · Co-ordinated glass splashback
- One and half bowl stainless steel Rangemaster sink with tap by Vado
- · AEG stainless steel single oven
- · AEG stainless steel built-in combination microwave
- · AEG stainless steel gas hob with 5 burners
- · AEG