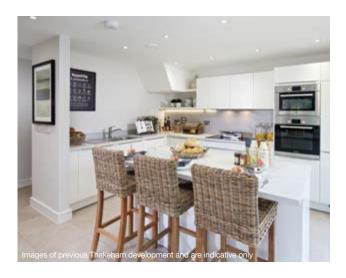

#### Beautifully designed kitchens

- · Contemporary, stylish kitchen designed by Commodore
- · Deep edged laminate co-ordinated worktops and upstands
- · Co-ordinated glass splashback
- One and half bowl stainless steel Rangemaster sink with tap by Vado
- · AEG stainless steel single oven
- · AEG stainless steel built-in combination microwave
- · AEG stainless steel gas hob with 5 burners
- · AEG integrated extractor
- · Electrolux integrated fridge freezer
- · Electrolux integrated dishwasher
- · Electrolux integrated washer/dryer