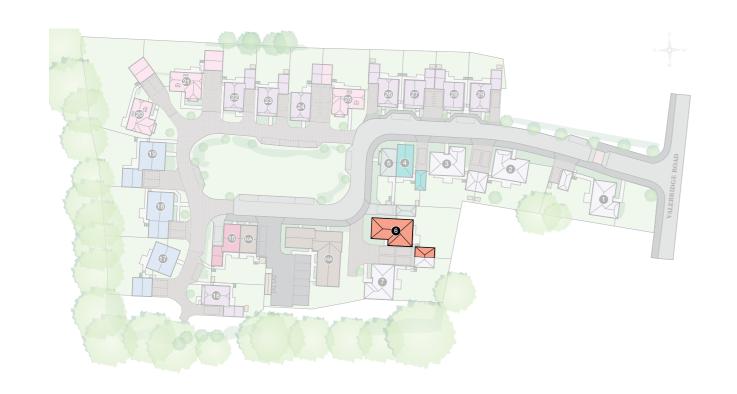

The Slindon

2 bedroom bungalow Number Six

VALESIDE KEEP BURGESS HILL

# The Slindon

2 bedroom bungalow Number Six





Living Room 5640mm x 4155mm
Kitchen/Dining Room 5180mm x 3860mm
Master Bedroom 4400mm x 2735mm
Bedroom 2 3680mm x 2640mm 18' 5" x 13' 6" 17' 0" x 12' 7" 14' 4" x 9' 0" 12' 0" x 8' 7"

KEY
Velux window
Boiler
W Wardrobe
AC Airing Cupboard
C Cupboard

## **SPECIFICATION**





#### Beautifully designed kitchens

- · Contemporary, stylish kitchen designed by Commodore
- · Deep edged laminate co-ordinated worktops and upstands
- · Co-ordinated glass splashback
- One and half bowl stainless steel Rangemaster sink with tap by Vado
- · AEG stainless steel single oven
- · AEG stainless steel built-in combination microwave
- · AEG stainless steel gas hob with 5 burners
- · AEG integrated extractor
- · Electrolux integrated fridge freezer
- · Electrolux integrated dishwasher
- · Electrolux integ