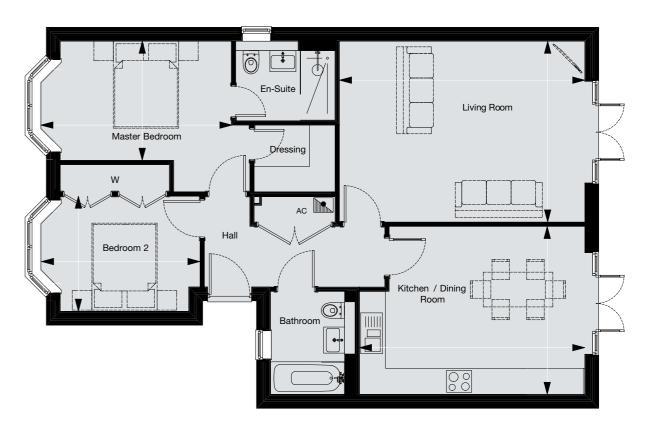

# The Slindon

2 bedroom bungalow Number Six

Living Room 5640mm x 4155mm
Kitchen/Dining Room 5180mm x 3860mm
Master Bedroom 4400mm x 2735mm
Bedroom 2 3680mm x 2640mm 18' 5" x 13' 6" 17' 0" x 12' 7" 14' 4" x 9' 0" 12' 0" x 8' 7"

KEY
Velux window
Boiler
W Wardrobe
AC Airing Cupboard
C Cupboard