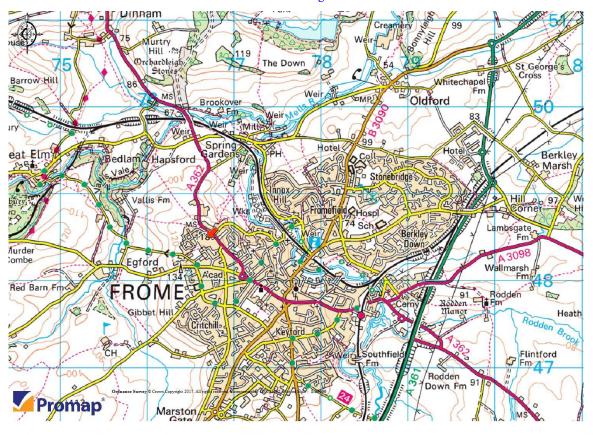

### Location and Description

Frome, situated in eastern Somerset, 13 miles south of Bath and 43 miles north east of the county town of Taunton, has a population of approximately 26,500.

Vallis Road (A362) runs out of the town in a north easterly direction towards Radstock and Bristol.

The site is situated on the south west side of the road some 0.9 miles from the town centre and 1.4 miles from Frome train station.

A cleared site accessed from Wallington Way extending to approximately 1.75 hectares (4.33 acres) which originally formed the northern part of the Vallis Trading Estate. (Western Vinyls). The site is currently laid to rubble with secure boundaries.