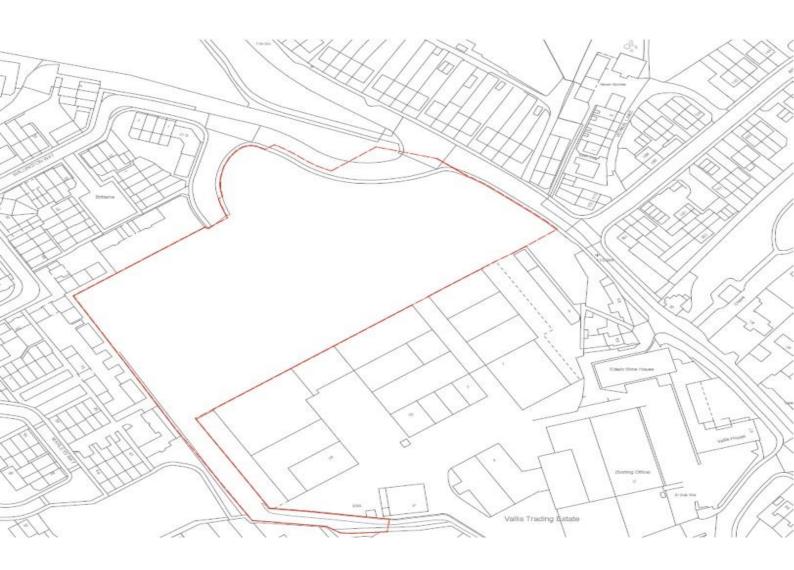

The site is situated on the south west side of the road some 0.9 miles from the town centre and 1.4 miles from Frome train station.

A cleared site accessed from Wallington Way extending to approximately 1.75 hectares (4.33 acres) which originally formed the northern part of the Vallis Trading Estate. (Western Vinyls). The site is currently laid to rubble with secure boundaries.

### The Opportunity

The land for sale is an attractive development site with B2 Use Class Planning consent.