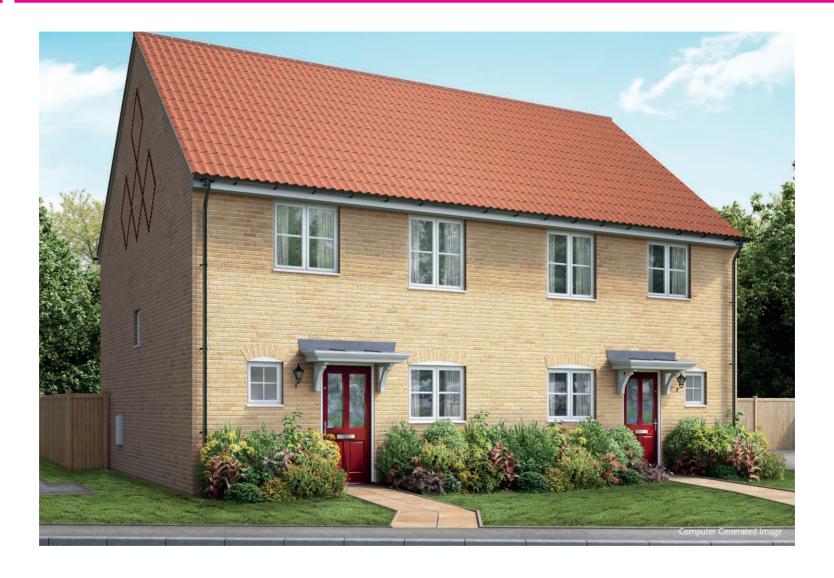

Meadow View











### **GROUND FLOOR**

Living / Dining Room Kitchen

5045mm x 4550mm 3105mm x 2530mm

(16'7"max x 14'11"max) (10'2"max x 8'3"max)

### FIRST FLOOR

Bedroom 1 Bedroom 2 4285mm x 2810mm 5040mm x 3380mm

(14'1" x 9'3") (16'6"max x 11'1"max)

†Plot 18 only

## **Meadow View**



# Epsom.



Meadow View







(\*hande





### **GROUND FLOOR**

Living / Dining Room Kitchen 5390mm x 4800mm 3085mm x 2465mm (17'8"*max* x 15'9"*max*) (10'1" x 8'1")

### **FIRST FLOOR**

 Bedroom 1
 3995mm x 2930mm

 Bedroom 2
 3890mm x 3170mm

 Bedroom 3
 2865mm x 2320mm

(13'1" x 9'7") (12'9"max x 10'5"max) (9'5"max x 7'8"max)

## **Meadow View**