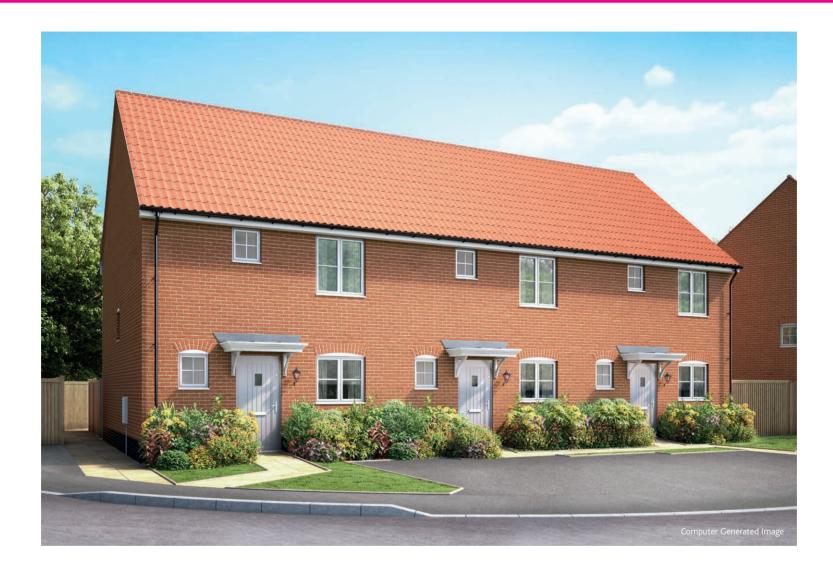

Meadow View











### **GROUND FLOOR**

Living / Dining Room Kitchen

5045mm x 4550mm 3105mm x 2530mm

(16'7"max x 14'11"max) (10'2"max x 8'3"max)

### FIRST FLOOR

Bedroom 1 Bedroom 2 4285mm x 2810mm 5040mm x 3380mm

(14'1" x 9'3") (16'6"max x 11'1"max)

†Plot 18 only

## **Meadow View**



# Epsom.



Meadow View







(\*hande





### **GROUND FLOOR**

Living / Dining Room Kitchen 5390mm x 4800mm 3085mm x 2465mm (17'8"*max* x 15'9"*max*) (10'1" x 8'1")

### **FIRST FLOOR**

 Bedroom 1
 3995mm x 2930mm

 Bedroom 2
 3890mm x 3170mm

 Bedroom 3
 2865mm x 2320mm

(13'1" x 9'7") (12'9"max x 10'5"max) (9'5"max x 7'8"max)

## **Meadow View**