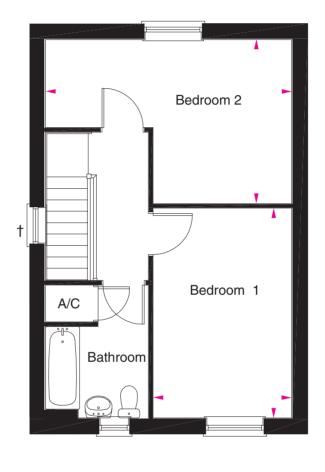

### FIRST FLOOR

Bedroom 1 Bedroom 2 4285mm x 2810mm 5040mm x 3380mm

(14'1" x 9'3") (16'6"max x 11'1"max)

†Plot 18 only