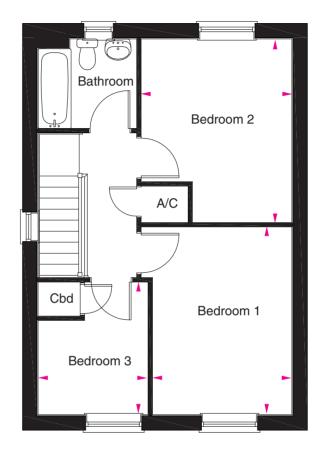

### FIRST FLOOR

Bedroom 1 Bedroom 2 4285mm x 2810mm 5040mm x 3380mm

(14'1" x 9'3") (16'6"max x 11'1"max)

†Plot 18 only