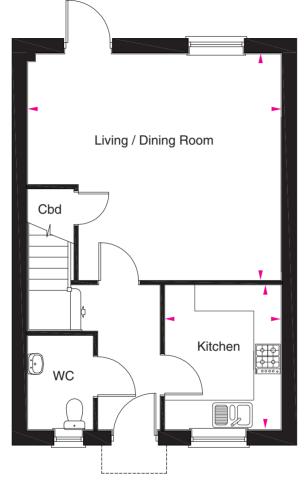

### **GROUND FLOOR**

Living / Dining Room Kitchen

5045mm x 4550mm 3105mm x 2530mm

(16'7"max x 14'11"max) (10'2"max x 8'3"max)