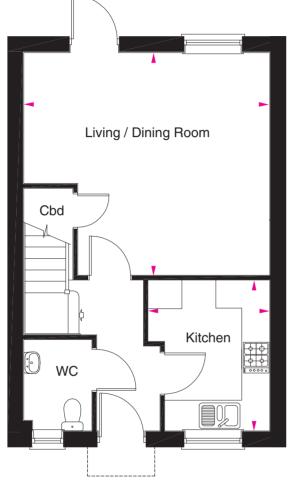

### **GROUND FLOOR**

Living / Dining Room Kitchen

5045mm x 4550mm 3105mm x 2530mm

(16'7"max x 14'11"max) (10'2"max x 8'3"max)